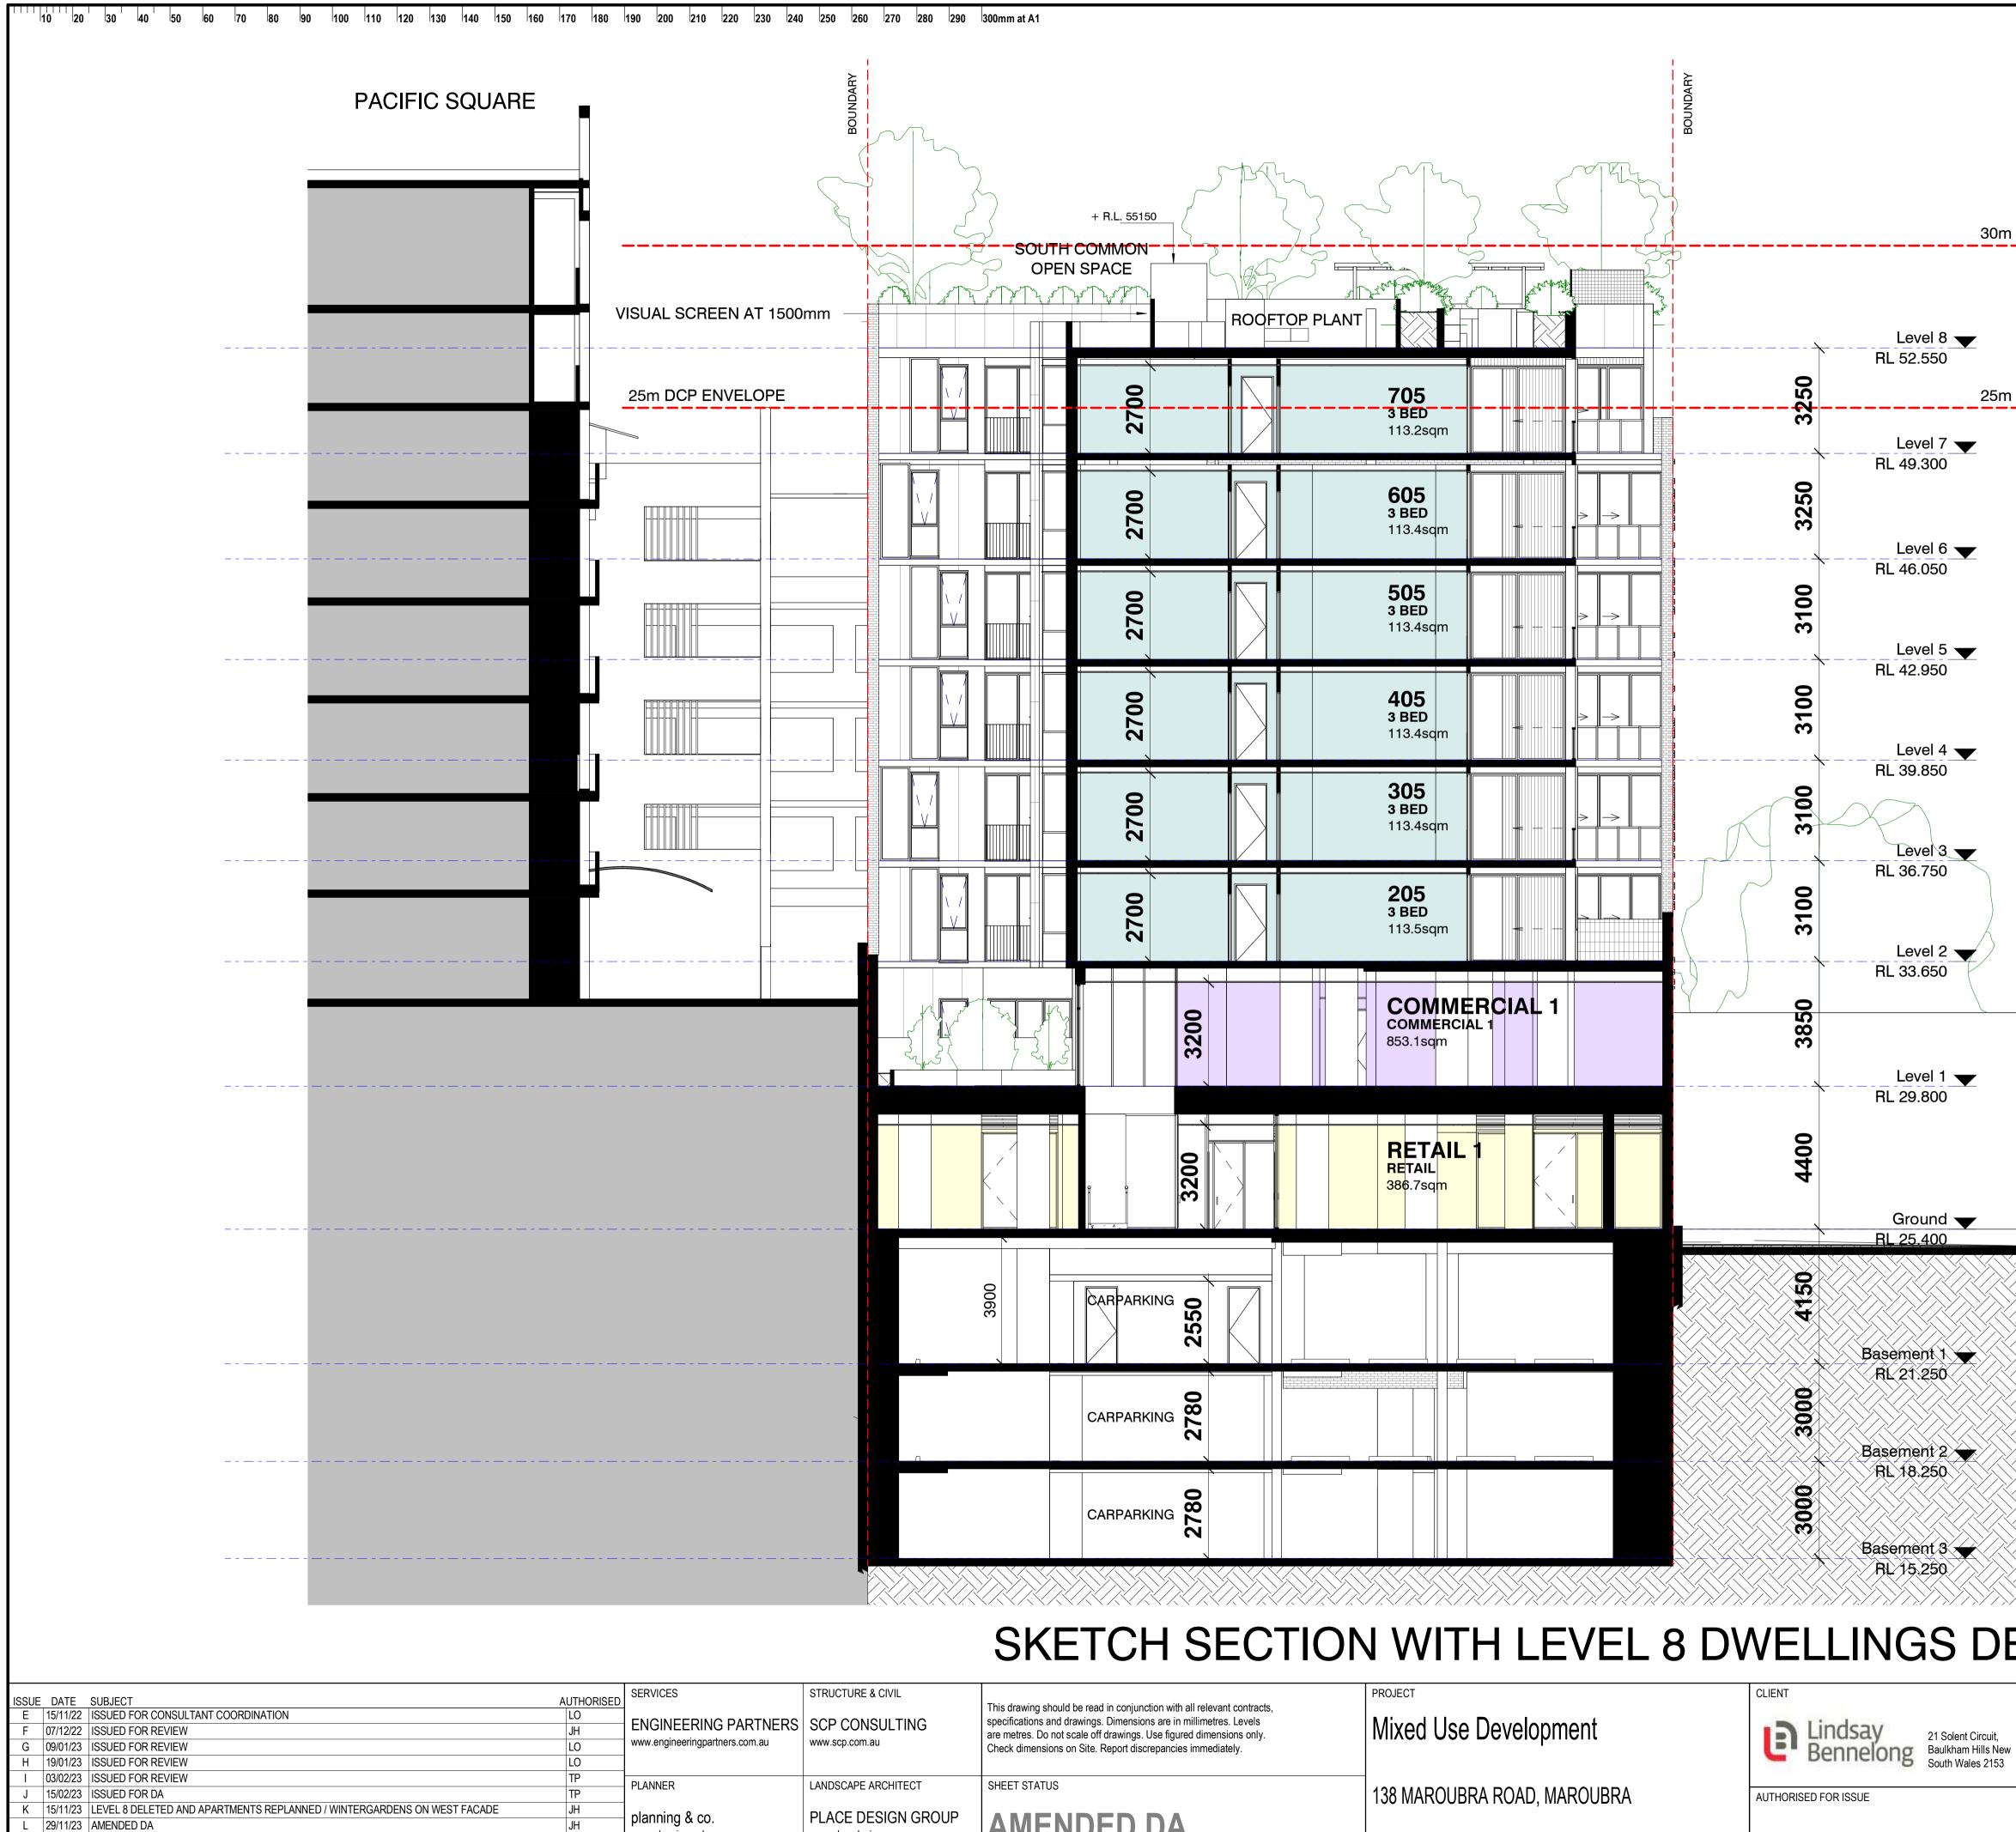

| MENT 1 P   | LAN        | 9:50:58 PM |
|                                         |           | architects | 63 Myrtle Street                                                                                                  |            |            |            |            |
|                                         |           |            | Chippendale NSW 2008<br>Sydney Australia                                                                          | PROJECT No | DRAWING No | )          | REVISION   |
|                                         |           |            | djrd.com.au                                                                                                       | 21_435     | DA1.103    |            | Ν          |











































M 22/02/24 AMENDED DA N 16/04/24 SUPPLEMENTARY DA INFORMATION

www.placedesigngroup.com

www.planningandco.com

ARH

ARH

AMENDED DA

DIRECTOR

DATE

30m ARH BONUS ENVELOPE

25m DCP ENVELOPE

MAROUBRA POLICE STATION

|         | 8          | 8          |                                                                                                                   |          |           |            |             |
|---------|------------|------------|-------------------------------------------------------------------------------------------------------------------|----------|-----------|------------|-------------|
|         |            |            |                                                                                                                   |          |