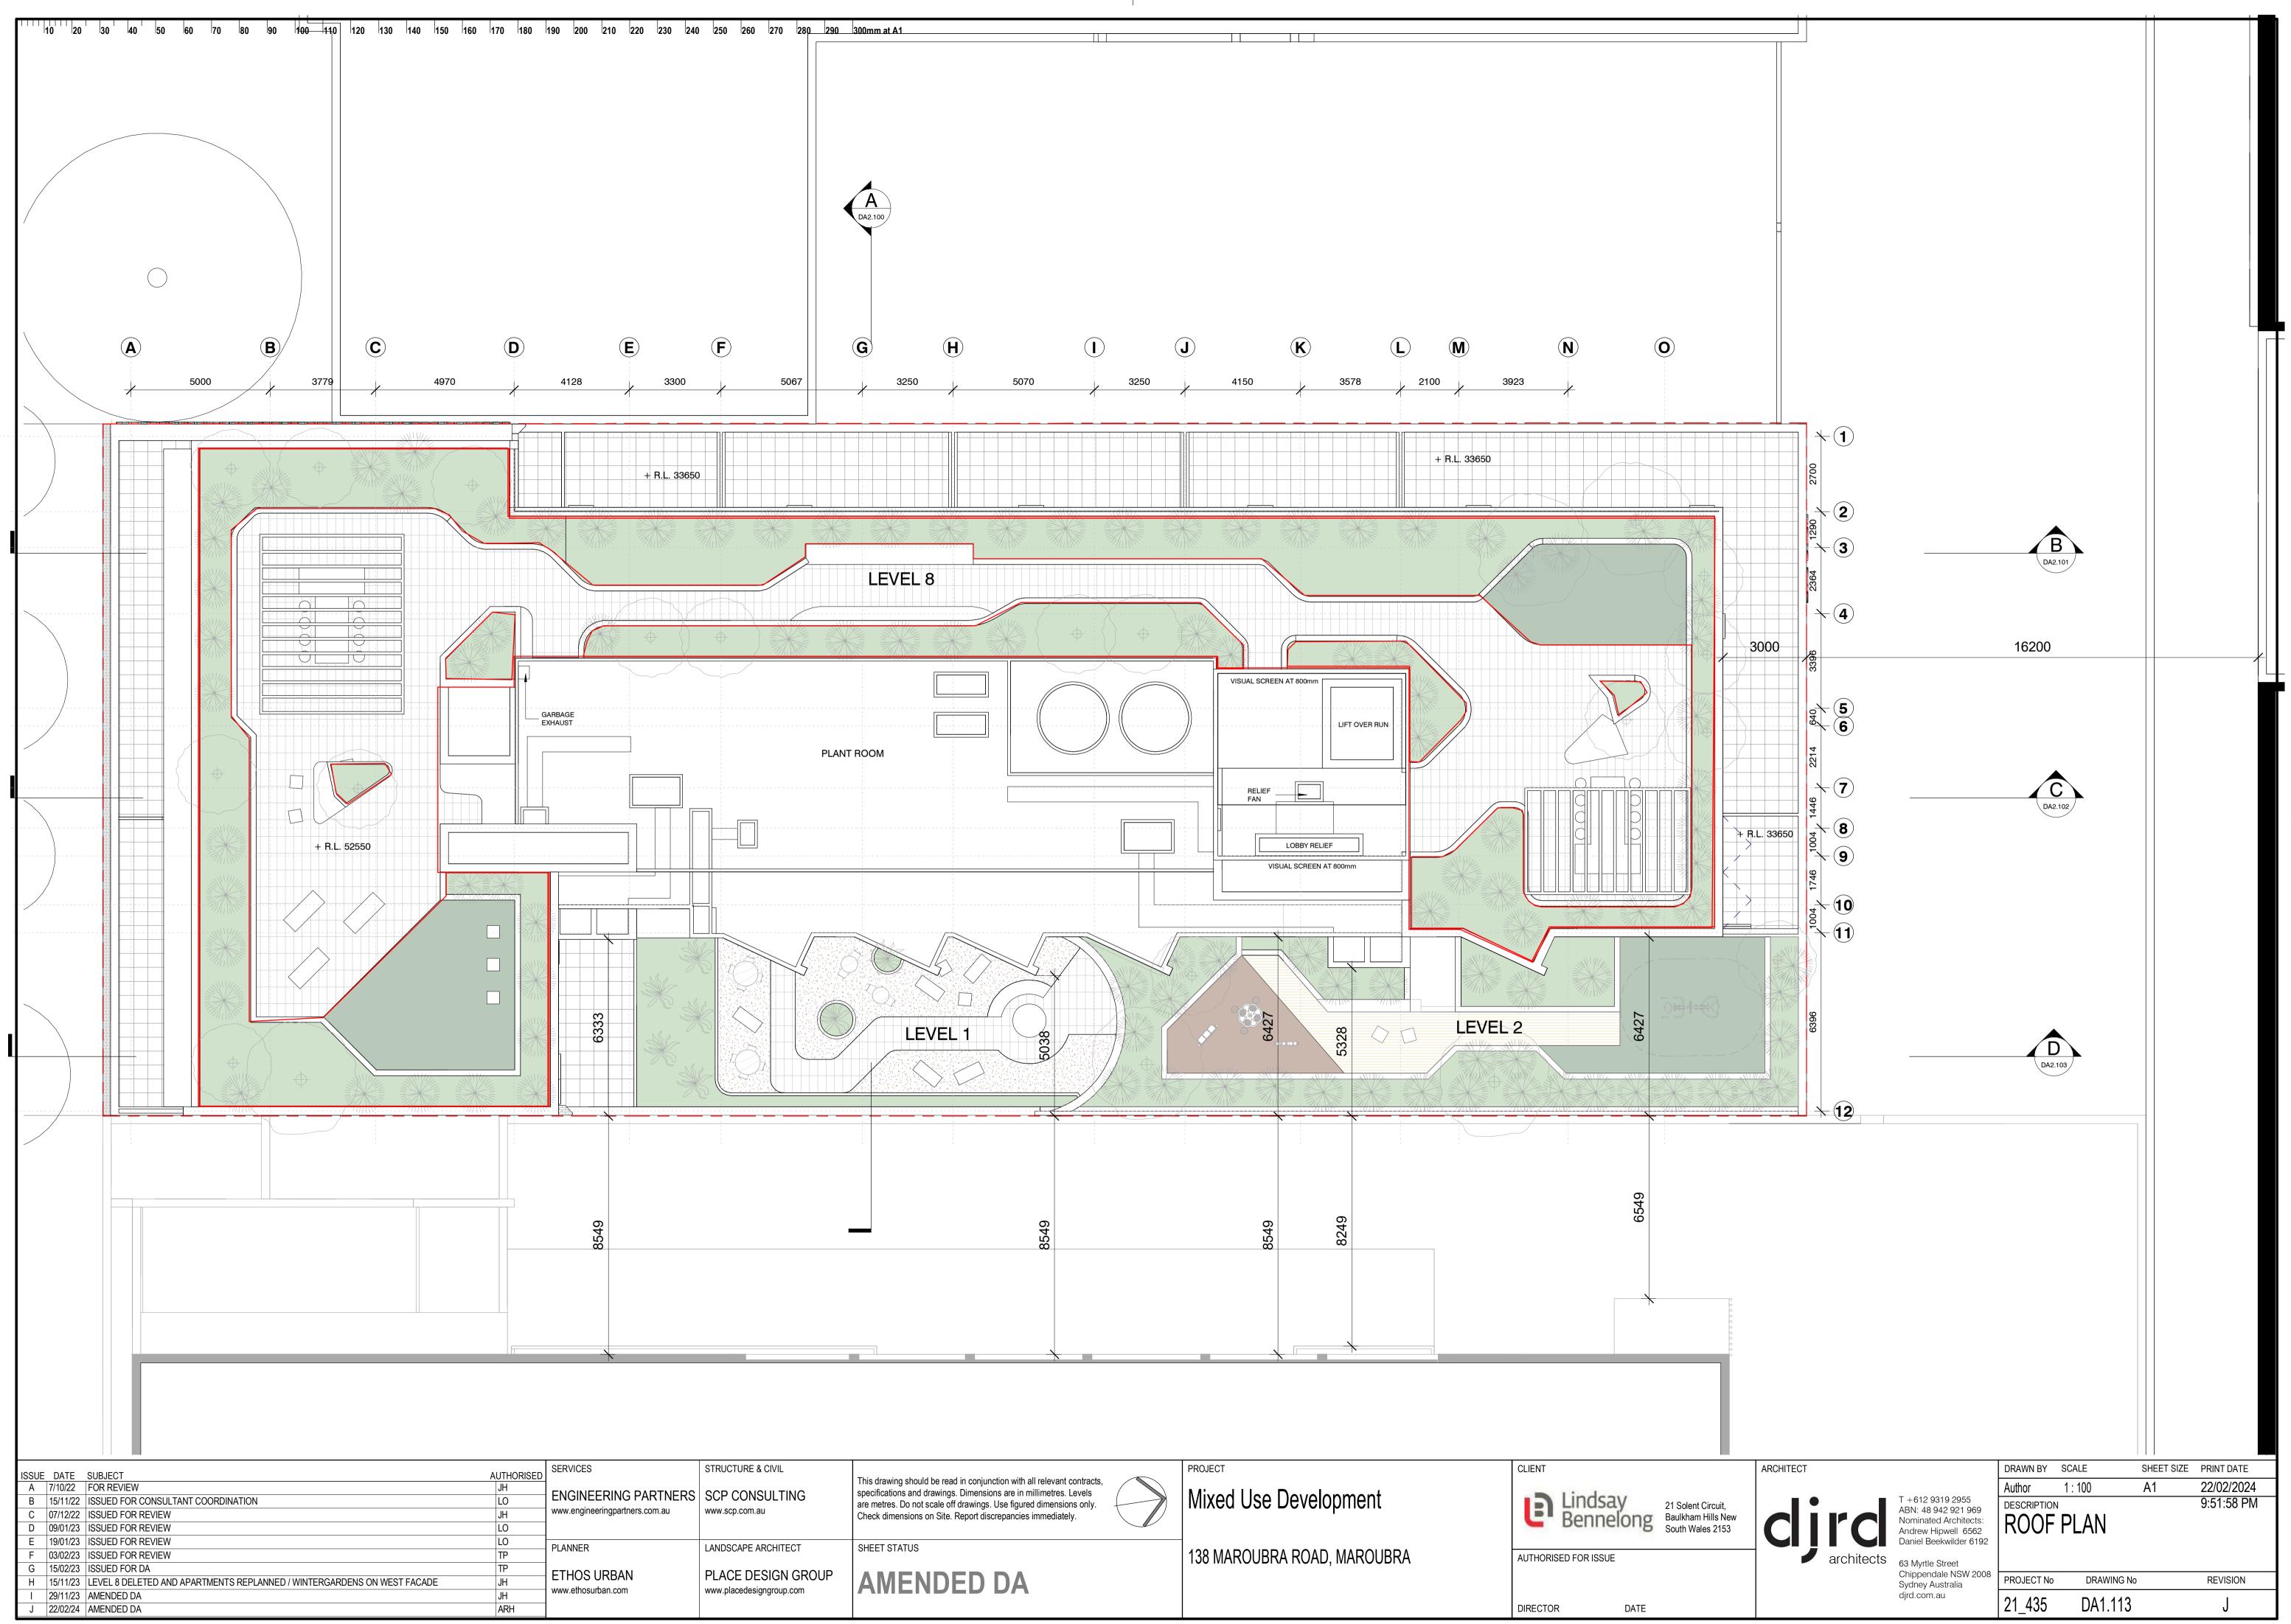

| MENT 1 P   | LAN        | 9:50:58 PM |
|                                         |           | architects | 63 Myrtle Street                                                                                                  |            |            |            |            |
|                                         |           |            | Chippendale NSW 2008<br>Sydney Australia                                                                          | PROJECT No | DRAWING No | )          | REVISION   |
|                                         |           |            | djrd.com.au                                                                                                       | 21_435     | DA1.103    |            | Ν          |











































M 22/02/24 AMENDED DA N 16/04/24 SUPPLEMENTARY DA INFORMATION

www.placedesigngroup.com

www.planningandco.com

ARH

ARH

AMENDED DA

DIRECTOR

DATE

30m ARH BONUS ENVELOPE

25m DCP ENVELOPE

MAROUBRA POLICE STATION

|         | 8          | 8          |                                                                                                                   |          |           |            |             |
|---------|------------|------------|-------------------------------------------------------------------------------------------------------------------|----------|-----------|------------|-------------|
|         |            |            |                                                                                                                   |          |