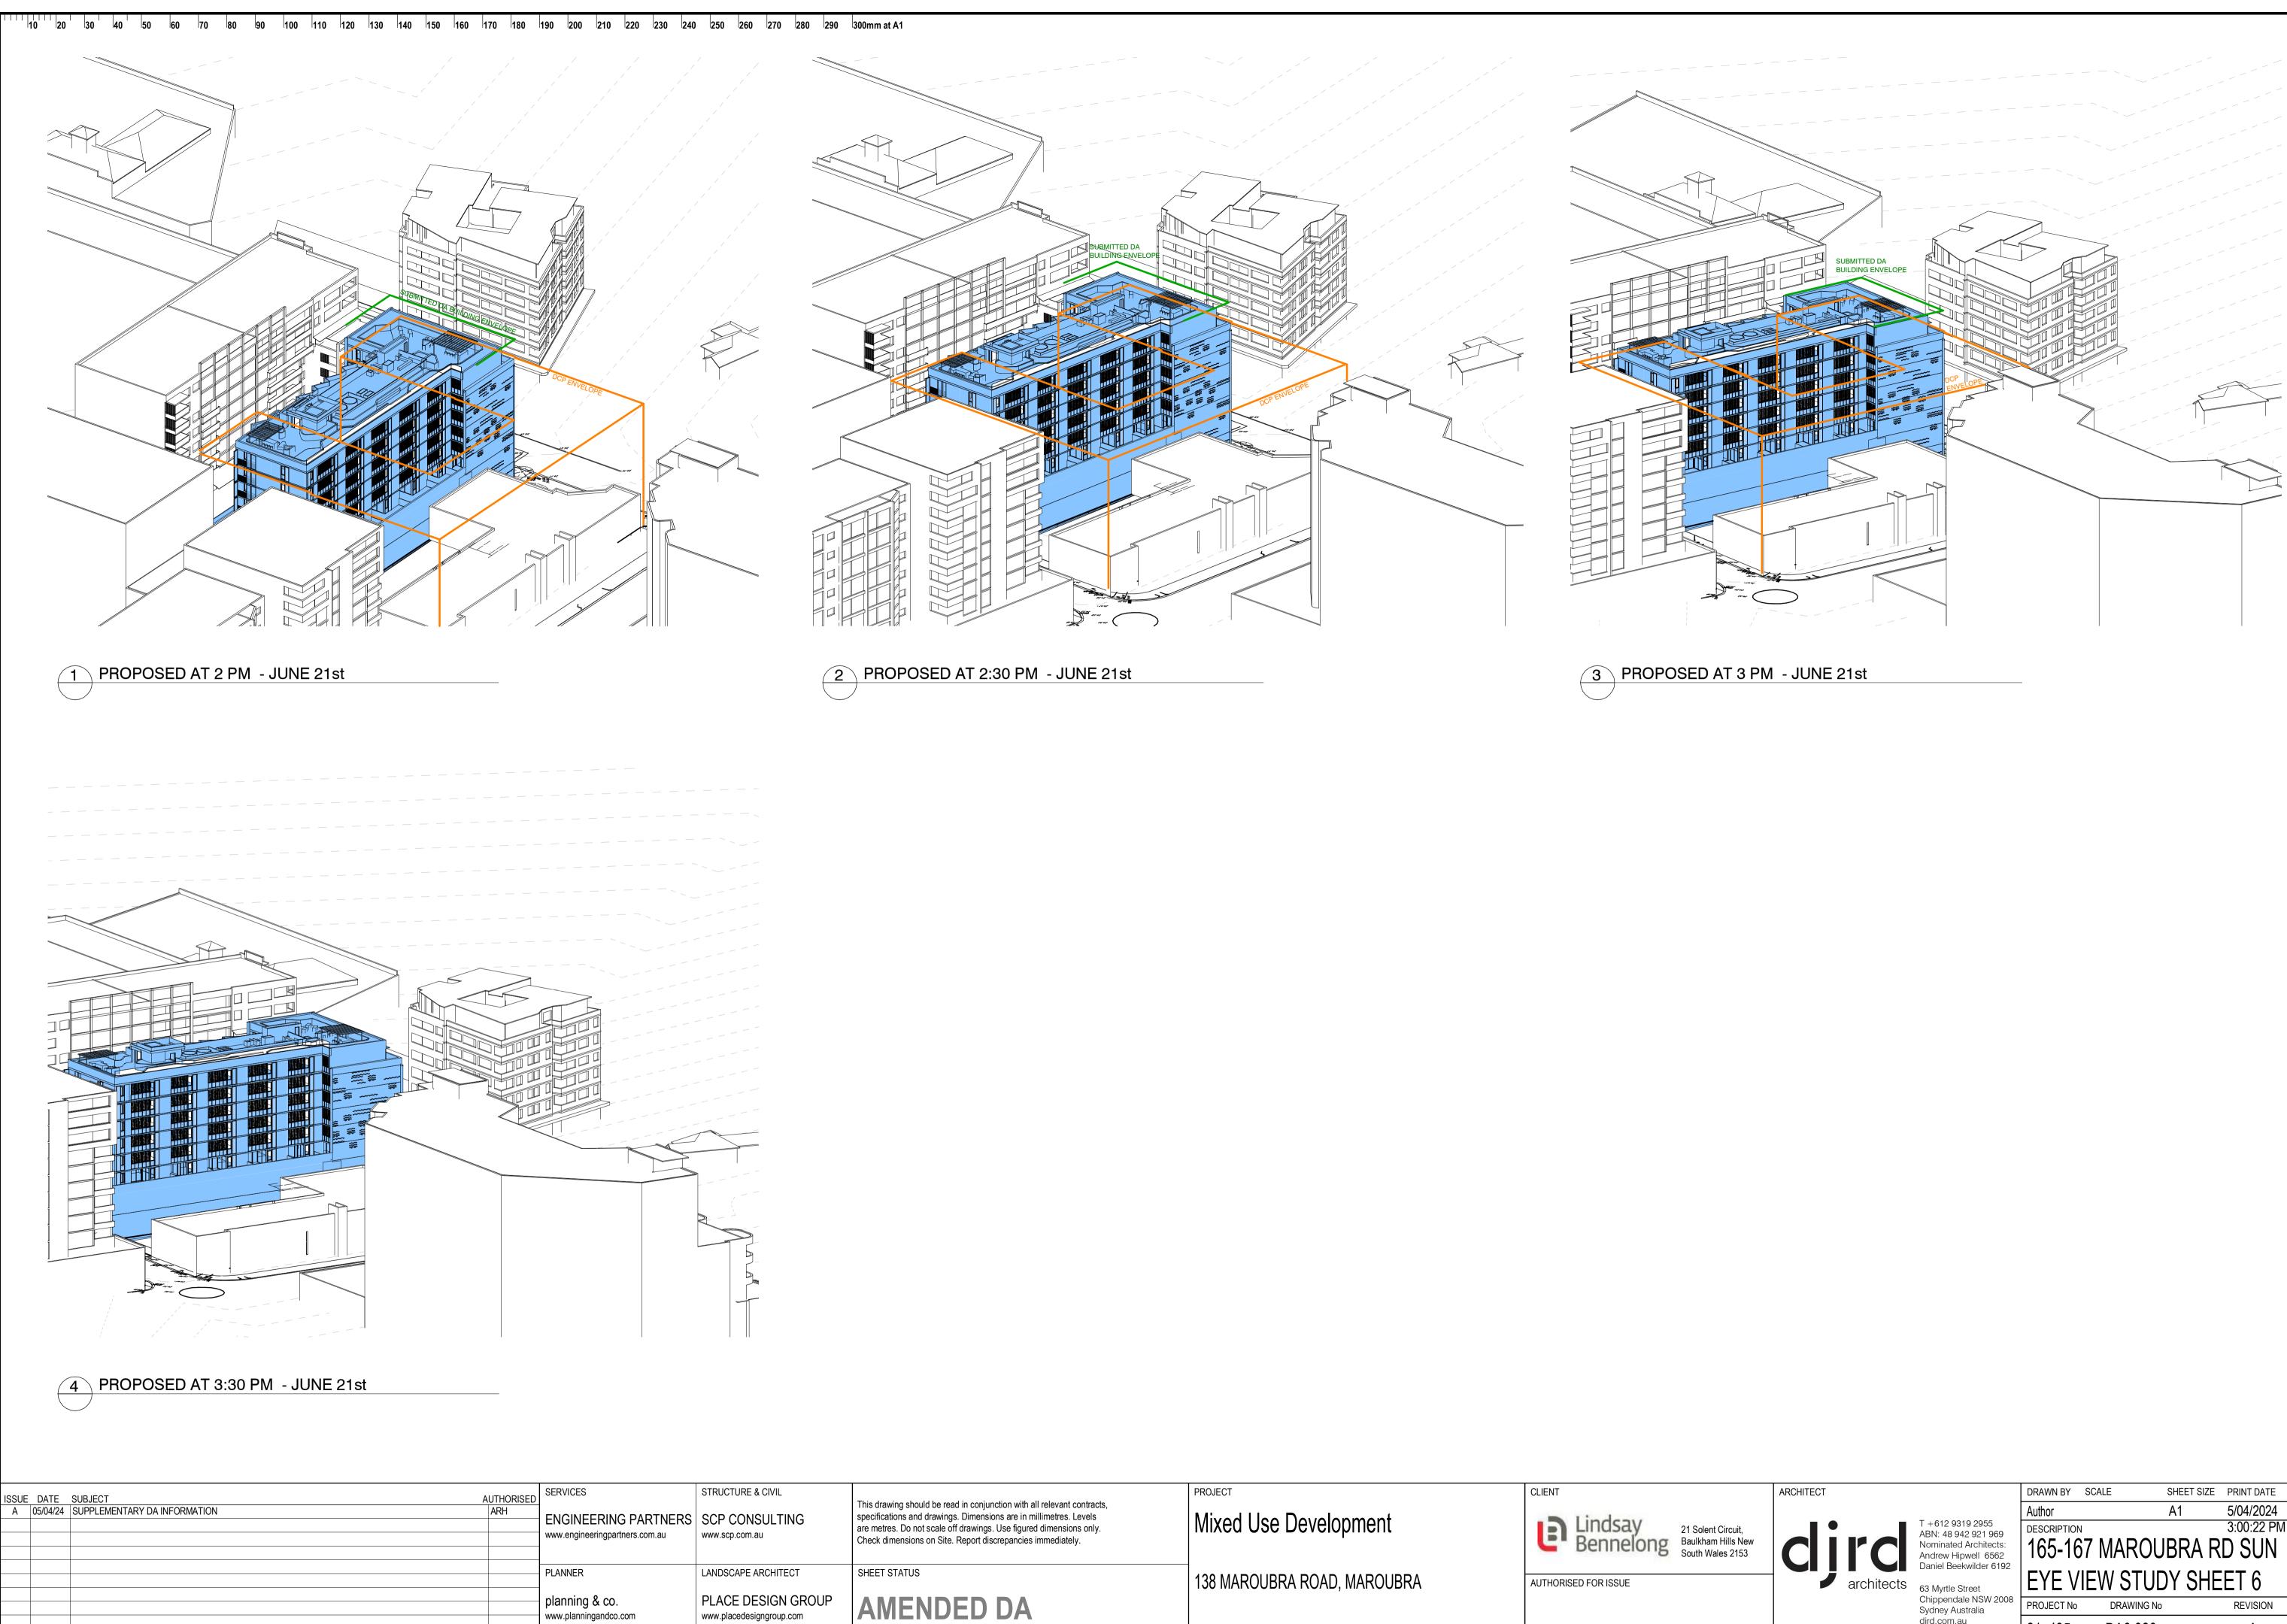

|                                |                          |                                                                                                                                            |                             | DIRECTOR DATE                                                                     | djrd.com.au                                  | 21_435      | DA8.326    | А                  |







PLACE DESIGN GROUP www.placedesigngroup.com

www.planningandco.com

| CONSULTING<br>.com.au | specifications and drawings. Dimensions are in millimetres. Levels<br>are metres. Do not scale off drawings. Use figured dimensions only.<br>Check dimensions on Site. Report discrepancies immediately. | Mixed Use Development |
|-----------------------|----------------------------------------------------------------------------------------------------------------------------------------------------------------------------------------------------------|-----------------------|
|-----------------------|-------------------------------------------------------------------------------------------------------------------------------------------------------------------------------------------------------