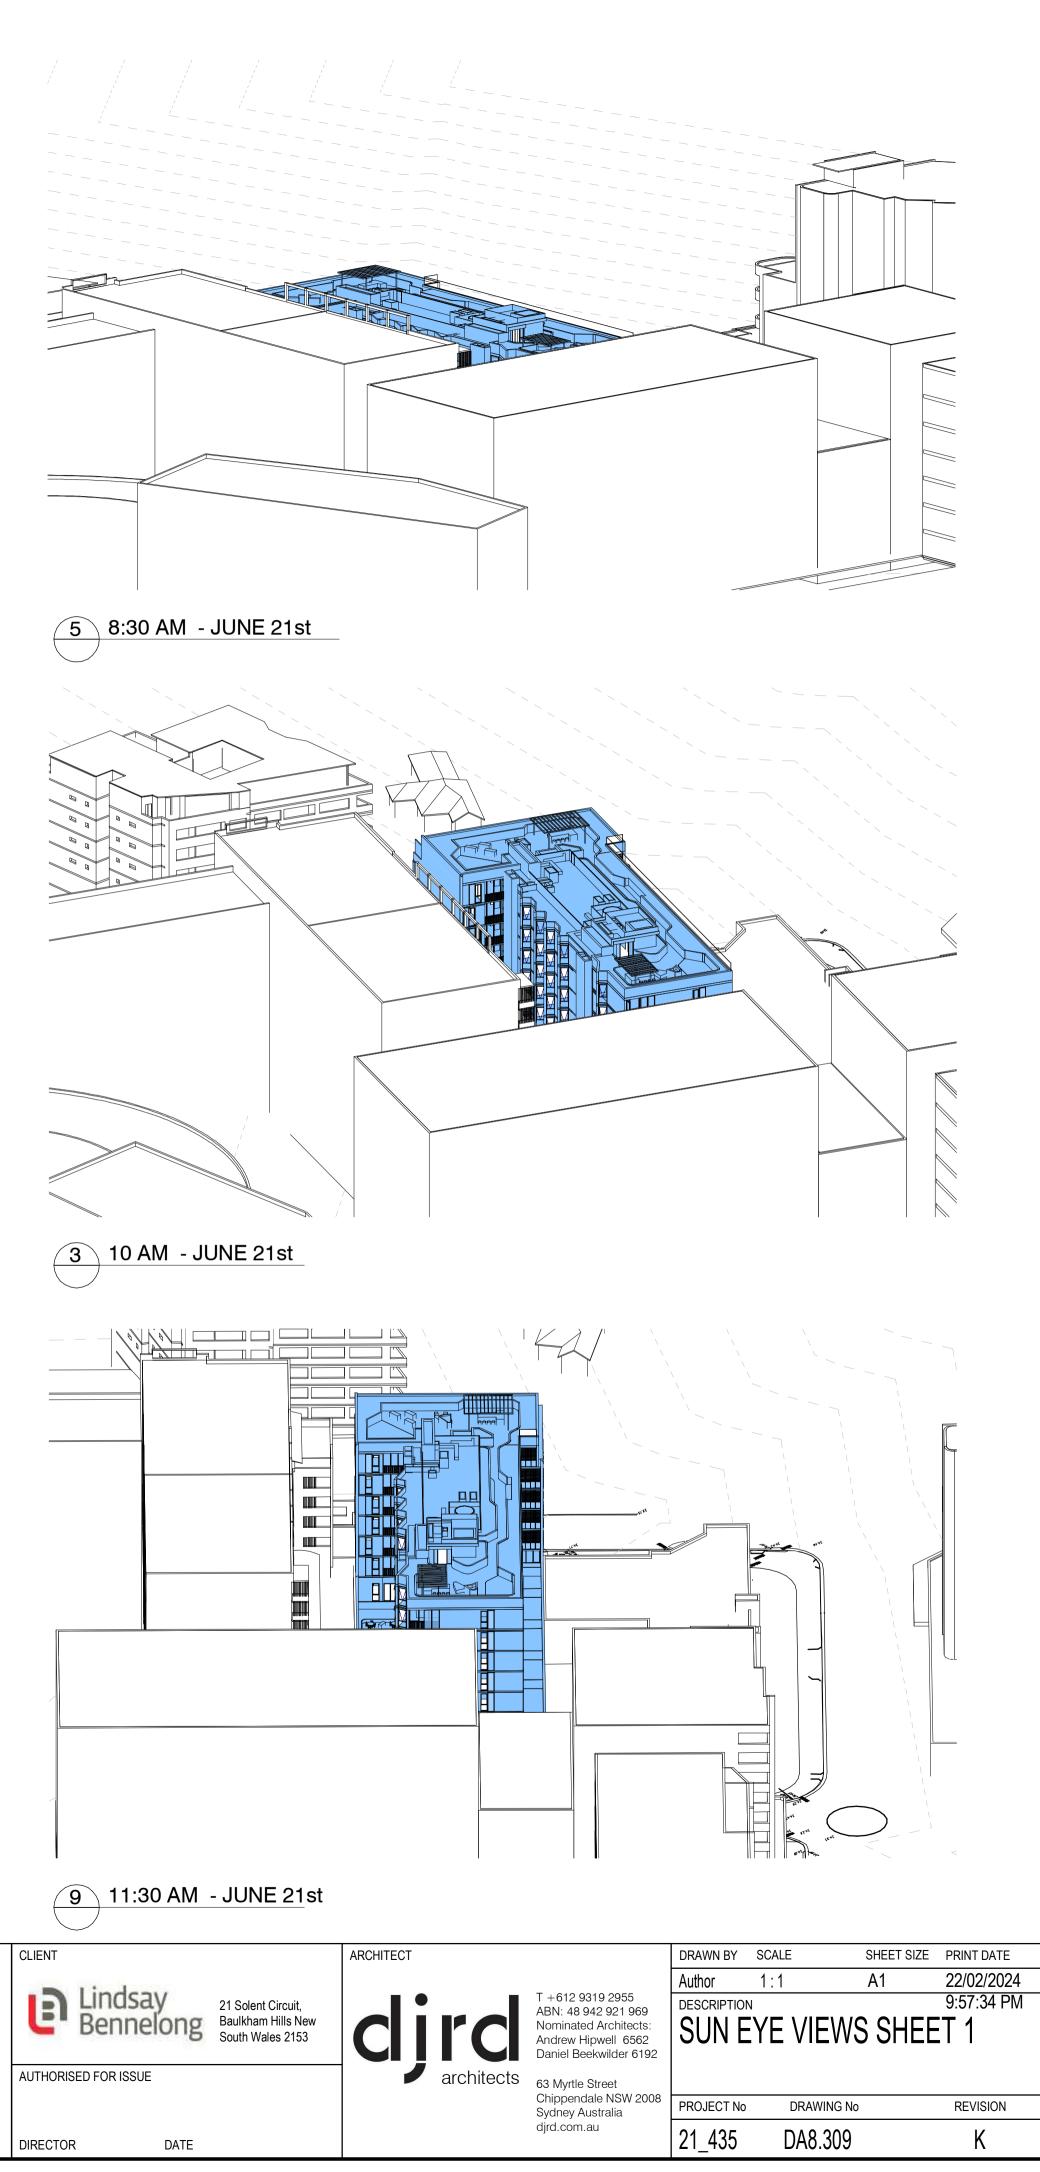

|         |          | _                   | Sheet List                                                         |
|---------|----------|---------------------|--------------------------------------------------------------------|
| Sheet   | Current  | Current<br>Revision |                                                                    |
| Number  | Revision | Date                | Sheet Name                                                         |
| DA0.100 | M        | 05/04/24            | COVER SHEET SITE PLAN                                              |
| DA0.149 | A        | 22/02/24            | DCP ENVELOPE ANALYSIS SHEET 1                                      |
| DA0.140 | K        | 22/02/24            | DCP ENVELOPE ANALYSIS SHEET 2                                      |
| DA0.150 | H        | 22/02/24            | POLICE STATION - POTENTIAL                                         |
| DA0.151 |          | 22/02/24            | DEVELOPMENT STUDY                                                  |
| DA0.152 | 1        | 22/02/24            | DEMOLITION PLAN                                                    |
| DA0.152 | 1        | 22/02/24            | SITE ANALYSIS PLAN                                                 |
| DA1.101 | '<br>N   | 22/02/24            | BASEMENT 3 PLAN                                                    |
| DA1.101 | N        | 22/02/24            | BASEMENT 2 PLAN                                                    |
| DA1.102 | N        |                     |                                                                    |
| DA1.103 | N        | 22/02/24            | BASEMENT 1 PLAN<br>GROUND FLOOR PLAN                               |
|         |          | 22/02/24            |                                                                    |
| DA1.105 | N        | 22/02/24            | LEVEL 1 PLAN                                                       |
| DA1.106 | N        | 22/02/24            | LEVEL 2 PLAN                                                       |
| DA1.107 | 0        | 22/02/24            | LEVEL 3 PLAN                                                       |
| DA1.108 | N        | 22/02/24            |                                                                    |
| DA1.109 | M        | 22/02/24            | LEVEL 5 PLAN                                                       |
| DA1.110 | M        | 22/02/24            | LEVEL 6 PLAN                                                       |
| DA1.111 | N        | 22/02/24            | LEVEL 7 PLAN                                                       |
| DA1.112 | N        | 22/02/24            | LEVEL 8 PLAN                                                       |
| DA1.113 | J        | 22/02/24            | ROOF PLAN                                                          |
| DA2.100 | Μ        | 22/02/24            | SECTION A                                                          |
| DA2.101 | Ι        | 22/02/24            | SECTION B                                                          |
| DA2.102 | К        | 22/02/24            | SECTION C                                                          |
| DA2.103 | I        | 22/02/24            | SECTION D                                                          |
| DA2.200 | K        | 22/02/24            | NORTH ELEVATION                                                    |
| DA2.201 | K        | 22/02/24            | EAST ELEVATION                                                     |
| DA2.202 | K        | 22/02/24            | SOUTH ELEVATION                                                    |
| DA2.203 | K        | 22/02/24            | WEST ELEVATION                                                     |
| DA2.302 | K        | 22/02/24            | STREETSCAPE ELEVATIONS                                             |
| DA8.100 | М        | 22/02/24            | SCHEDULES                                                          |
| DA8.200 | F        | 22/02/24            | ADG ADAPTABLE ACCESS AND DWELLINGS                                 |
|         |          |                     | - SHEET 1                                                          |
| DA8.201 | J        | 22/02/24            | ADG ADAPTABLE ACCESS AND DWELLINGS<br>- SHEET 2                    |
| DA8.250 | Μ        | 05/04/24            | ADG & BASIX COMPLIANCE                                             |
| DA8.300 | G        | 22/02/24            | SHADOW DIAGRAM PLANS SHEET 1                                       |
| DA8.301 | J        | 22/02/24            | SHADOW DIAGRAM PLANS SHEET 2                                       |
| DA8.302 | G        | 22/02/24            | SHADOW DIAGRAM PLANS SHEET 3                                       |
| DA8.303 | G        | 22/02/24            | SHADOW DIAGRAM PLANS SHEET 4                                       |
| DA8.303 | G        |                     | SHADOW DIAGRAM PLANS SHEET 5                                       |
|         | G        | 22/02/24            |                                                                    |
| DA8.305 | 1        | 05/04/24            | SHADOW DIAGRAMS ADG ENVELOPE                                       |
| DA8.306 | H        | 22/02/24            | SUN EYE VIEW ADG COMPLIANT ENVELOPE                                |
| DA8.309 | K        | 22/02/24            | SUN EYE VIEWS SHEET 1                                              |
| DA8.310 | 1        | 22/02/24            | SUN EYE VIEWS SHEET 2                                              |
| DA8.320 | Н        | 22/02/24            | HEIGHT PLANE ANALYSIS                                              |
| DA8.322 | D        | 22/02/24            | 165-167 MAROUBRA RD SHADOW IMPACT<br>STUDY                         |
| DA8.323 | E        | 05/04/24            | 165-167 MAROUBRA RD SUN EYE VIEW<br>STUDY SHEET 1                  |
| DA8.324 | E        | 05/04/24            | 165-167 MAROUBRA RD SUN EYE VIEW<br>STUDY SHEET 2                  |
| DA8.325 | A        | 05/04/24            | 165-167 MAROUBRA RD SUN EYE VIEW                                   |
| DA8.326 | A        | 05/04/24            | STUDY SHEET 3<br>165-167 MAROUBRA RD SUN EYE VIEW                  |
| DA8.327 | A        | 05/04/24            | STUDY SHEET 4<br>165-167 MAROUBRA RD SUN EYE VIEW<br>STUDY SHEET 5 |
| DA8.328 | A        | 05/04/24            | 165-167 MAROUBRA RD SUN EYE VIEW                                   |
|         |          |                     | STUDY SHEET 6                                                      |
| DA8.350 | Н        | 22/02/24            | OPEN SPACE / DEEP SOIL STRATEGY                                    |
| DA8.400 | Н        | 22/02/24            | EXTERNAL MATERIAL SCHEDULE                                         |
| DA9.100 | Ι        | 22/02/24            | 3D VIEWS                                                           |
|         | Н        | 22/02/24            | PERSPECTIVE MAROUBRA ROAD                                          |
| DA9.150 |          |                     |                                                                    |