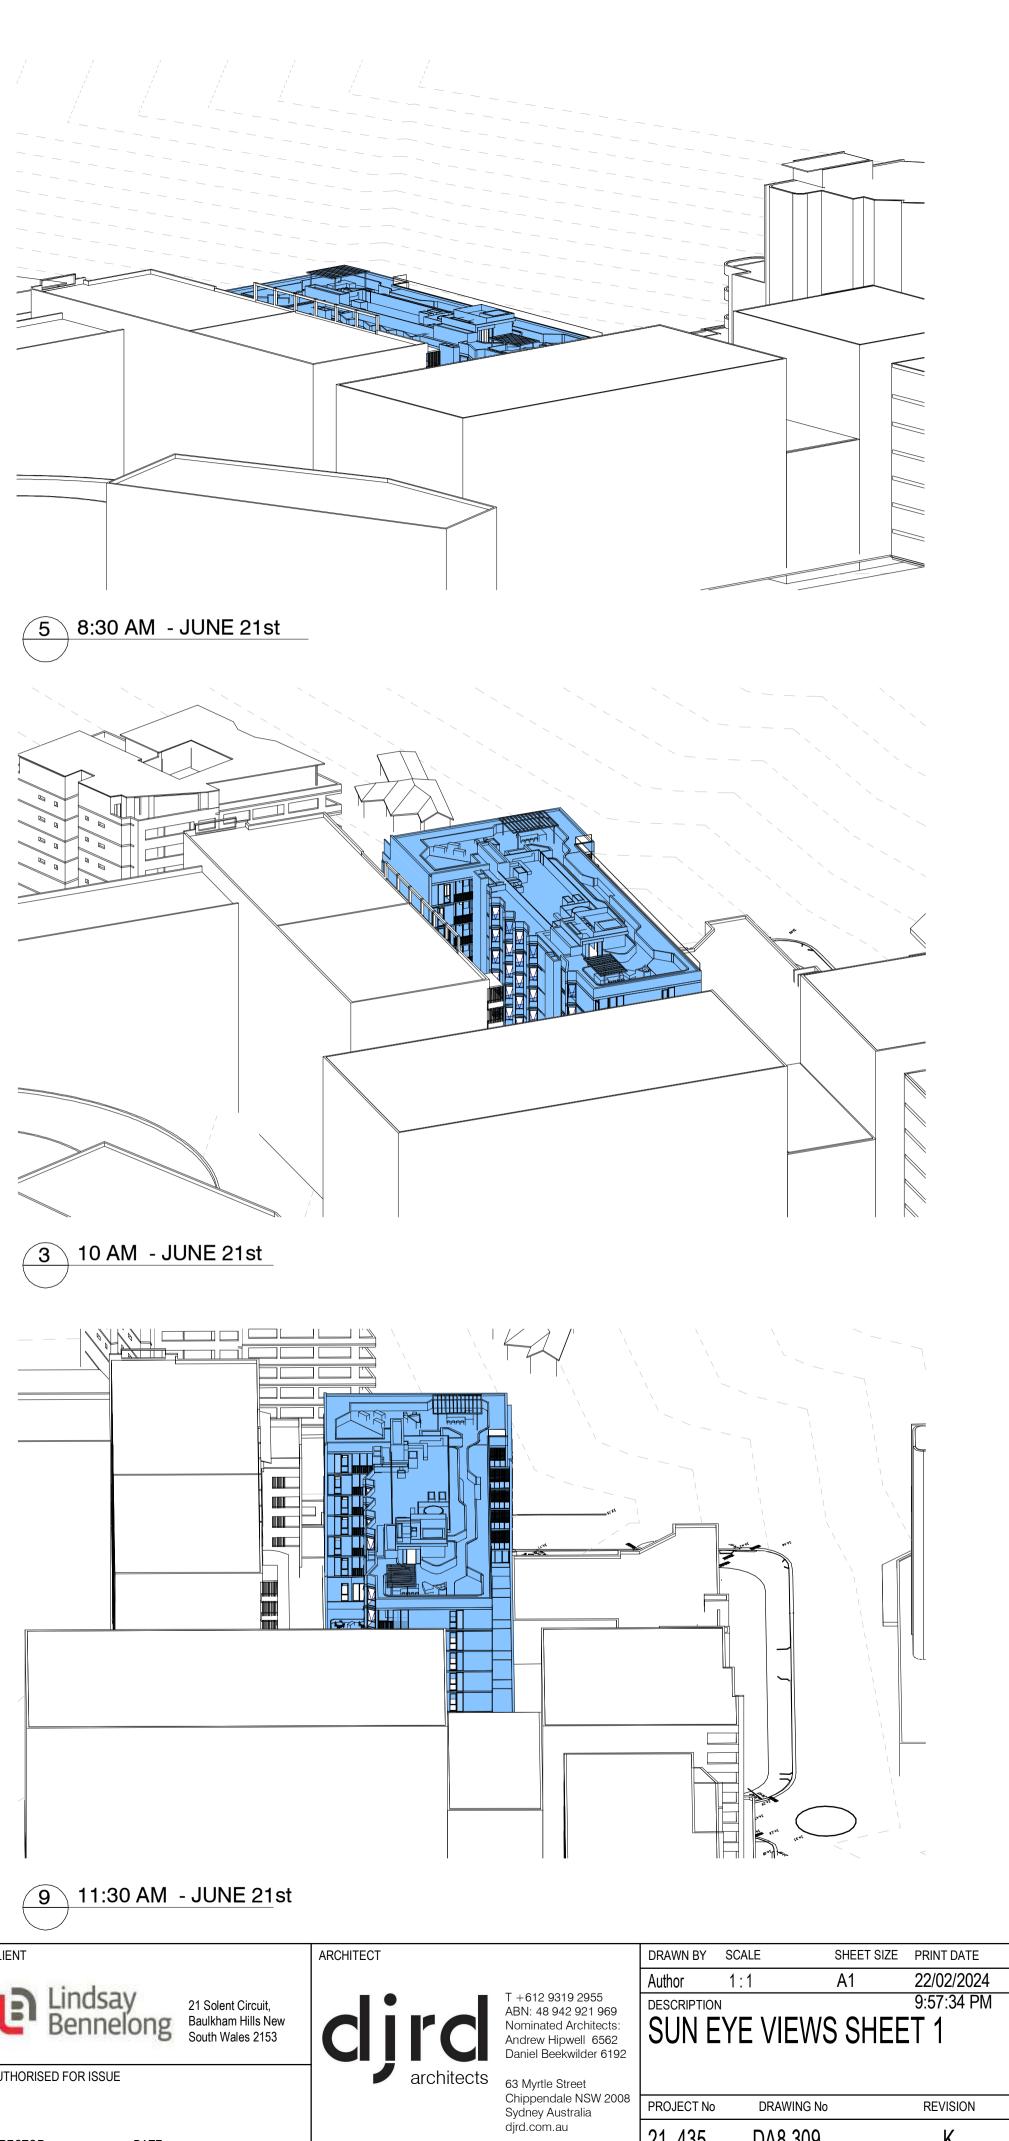

|         |          | _                   | Sheet List                                                         |
|---------|----------|---------------------|--------------------------------------------------------------------|
| Sheet   | Current  | Current<br>Revision |                                                                    |
| Number  | Revision | Date                | Sheet Name                                                         |
| DA0.100 | M        | 05/04/24            | COVER SHEET SITE PLAN                                              |
| DA0.149 | A        | 22/02/24            | DCP ENVELOPE ANALYSIS SHEET 1                                      |
| DA0.140 | K        | 22/02/24            | DCP ENVELOPE ANALYSIS SHEET 2                                      |
| DA0.150 | H        | 22/02/24            | POLICE STATION - POTENTIAL                                         |
| DA0.151 |          | 22/02/24            | DEVELOPMENT STUDY                                                  |
| DA0.152 | 1        | 22/02/24            | DEMOLITION PLAN                                                    |
| DA0.152 | 1        | 22/02/24            | SITE ANALYSIS PLAN                                                 |
| DA1.101 | '<br>N   | 22/02/24            | BASEMENT 3 PLAN                                                    |
| DA1.101 | N        | 22/02/24            | BASEMENT 2 PLAN                                                    |
| DA1.102 | N        |                     |                                                                    |
| DA1.103 | N        | 22/02/24            | BASEMENT 1 PLAN<br>GROUND FLOOR PLAN                               |
|         |          | 22/02/24            |                                                                    |
| DA1.105 | N        | 22/02/24            | LEVEL 1 PLAN                                                       |
| DA1.106 | N        | 22/02/24            | LEVEL 2 PLAN                                                       |
| DA1.107 | 0        | 22/02/24            | LEVEL 3 PLAN                                                       |
| DA1.108 | N        | 22/02/24            |                                                                    |
| DA1.109 | M        | 22/02/24            | LEVEL 5 PLAN                                                       |
| DA1.110 | M        | 22/02/24            | LEVEL 6 PLAN                                                       |
| DA1.111 | N        | 22/02/24            | LEVEL 7 PLAN                                                       |
| DA1.112 | N        | 22/02/24            | LEVEL 8 PLAN                                                       |
| DA1.113 | J        | 22/02/24            | ROOF PLAN                                                          |
| DA2.100 | Μ        | 22/02/24            | SECTION A                                                          |
| DA2.101 | Ι        | 22/02/24            | SECTION B                                                          |
| DA2.102 | К        | 22/02/24            | SECTION C                                                          |
| DA2.103 | I        | 22/02/24            | SECTION D                                                          |
| DA2.200 | K        | 22/02/24            | NORTH ELEVATION                                                    |
| DA2.201 | K        | 22/02/24            | EAST ELEVATION                                                     |
| DA2.202 | K        | 22/02/24            | SOUTH ELEVATION                                                    |
| DA2.203 | K        | 22/02/24            | WEST ELEVATION                                                     |
| DA2.302 | K        | 22/02/24            | STREETSCAPE ELEVATIONS                                             |
| DA8.100 | М        | 22/02/24            | SCHEDULES                                                          |
| DA8.200 | F        | 22/02/24            | ADG ADAPTABLE ACCESS AND DWELLINGS                                 |
|         |          |                     | - SHEET 1                                                          |
| DA8.201 | J        | 22/02/24            | ADG ADAPTABLE ACCESS AND DWELLINGS<br>- SHEET 2                    |
| DA8.250 | Μ        | 05/04/24            | ADG & BASIX COMPLIANCE                                             |
| DA8.300 | G        | 22/02/24            | SHADOW DIAGRAM PLANS SHEET 1                                       |
| DA8.301 | J        | 22/02/24            | SHADOW DIAGRAM PLANS SHEET 2                                       |
| DA8.302 | G        | 22/02/24            | SHADOW DIAGRAM PLANS SHEET 3                                       |
| DA8.303 | G        | 22/02/24            | SHADOW DIAGRAM PLANS SHEET 4                                       |
| DA8.303 | G        |                     | SHADOW DIAGRAM PLANS SHEET 5                                       |
|         | G        | 22/02/24            |                                                                    |
| DA8.305 | 1        | 05/04/24            | SHADOW DIAGRAMS ADG ENVELOPE                                       |
| DA8.306 | H        | 22/02/24            | SUN EYE VIEW ADG COMPLIANT ENVELOPE                                |
| DA8.309 | K        | 22/02/24            | SUN EYE VIEWS SHEET 1                                              |
| DA8.310 | 1        | 22/02/24            | SUN EYE VIEWS SHEET 2                                              |
| DA8.320 | Н        | 22/02/24            | HEIGHT PLANE ANALYSIS                                              |
| DA8.322 | D        | 22/02/24            | 165-167 MAROUBRA RD SHADOW IMPACT<br>STUDY                         |
| DA8.323 | E        | 05/04/24            | 165-167 MAROUBRA RD SUN EYE VIEW<br>STUDY SHEET 1                  |
| DA8.324 | E        | 05/04/24            | 165-167 MAROUBRA RD SUN EYE VIEW<br>STUDY SHEET 2                  |
| DA8.325 | A        | 05/04/24            | 165-167 MAROUBRA RD SUN EYE VIEW                                   |
| DA8.326 | A        | 05/04/24            | STUDY SHEET 3<br>165-167 MAROUBRA RD SUN EYE VIEW                  |
| DA8.327 | A        | 05/04/24            | STUDY SHEET 4<br>165-167 MAROUBRA RD SUN EYE VIEW<br>STUDY SHEET 5 |
| DA8.328 | A        | 05/04/24            | 165-167 MAROUBRA RD SUN EYE VIEW                                   |
|         |          |                     | STUDY SHEET 6                                                      |
| DA8.350 | Н        | 22/02/24            | OPEN SPACE / DEEP SOIL STRATEGY                                    |
| DA8.400 | Н        | 22/02/24            | EXTERNAL MATERIAL SCHEDULE                                         |
| DA9.100 | Ι        | 22/02/24            | 3D VIEWS                                                           |
|         | Н        | 22/02/24            | PERSPECTIVE MAROUBRA ROAD                                          |
| DA9.150 |          |                     |                                                                    |