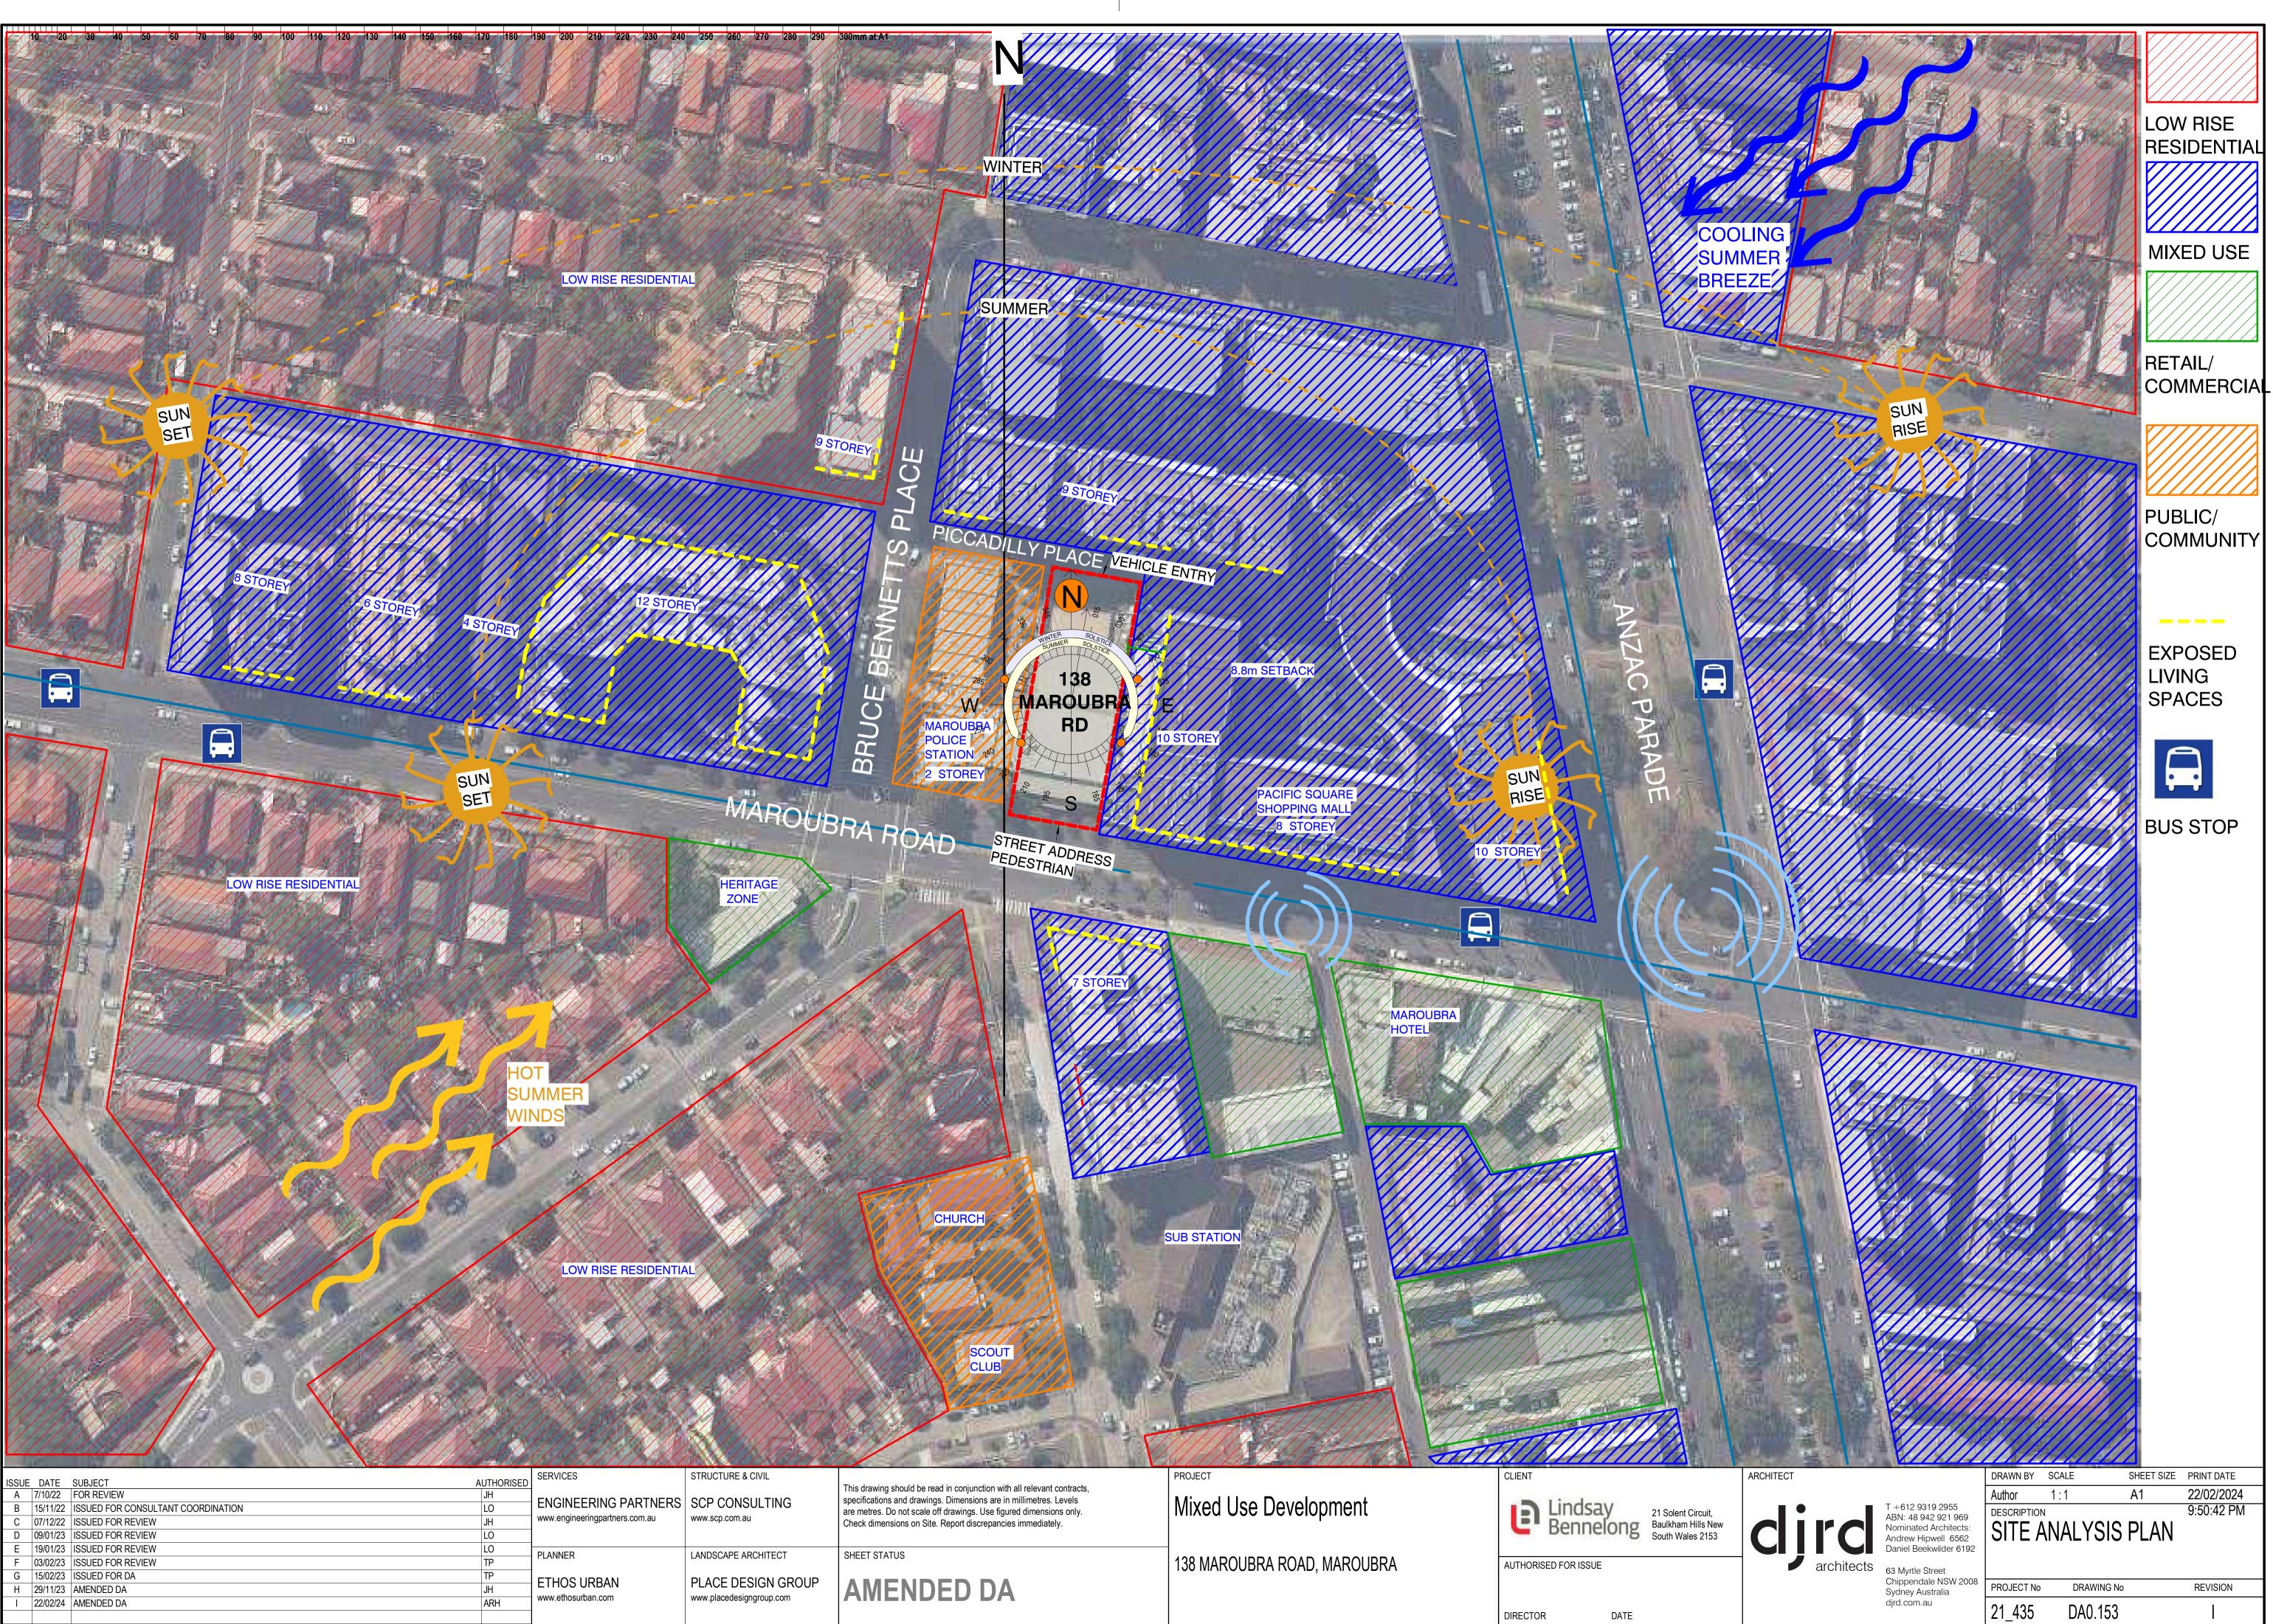

### **PLANNING STUDY - DCP FORM**

TEST YIELD AND ADG COMPLIANCE

### LEP 25m HEIGHT = - GROUND (RETAIL) + LEVEL 1 (COMM) (8.6m)

- 4 X 3100 RESIDENTIAL FLOORS (12.4m) - ROOF GARDEN INCLUDING LIFT OVERRUN (4m)

### **COMBINED SITE** (YELLOW AND ORANGE) - 4 STOREYS X 16 DWELLINGS = 64 TOTAL - VENTILATION = LIKELY TO GET >60%- DAYLIGHT = APPROX 42 (66%) - CENTRAL COMMUNAL OPEN SPACE WILL NOT GET MINIMUM WID WINTER DAYLIGHT (COS ON ROOF)

### **SUBJECT SITE ONLY** (ORANGE)

- 4 STOREYS X 7 APARTMENTS = 28 TOTAL - VENTILATION = LIKELY TO GET >60%- DAYLIGHT = APPROX 13 (41%)- CENTRAL COMMUNAL OPEN SPACE WILL NOT GET MINIMUM WID WINTER DAYLIGHT (COS ON ROOF) - YIELD MAY NOT BE REALISED IF ADG SETBACKS ARE STRICTLY APPLIED

### CONCLUSION

POOR ADG OUTCOME

### **PLANNING STUDY - ALTERNATE FORM**

BOTH THE SUBJECT AND POLICE SITES ARE ABLE TO TAKE INCREASED HEIGHT AND NOT REQUIRE THEIR NEIGHBOURS TO DROP BELOW ADG DAYLIGHT REQUIREMENTS

|                 | ARCHITECT |            |                                                                                                           |
|-----------------|-----------|------------|-----------------------------------------------------------------------------------------------------------|
| t,<br>New<br>53 | di        | rc         | T +612 9319 2955<br>ABN: 48 942 921 96<br>Nominated Architec<br>Andrew Hipwell 656<br>Daniel Beekwilder 6 |
|                 |           | architects | 63 Myrtle Street                                                                                          |

### **DCP FORM NOTES / ASSUMPTIONS**

- NEITHER THE COMBINED "C" SHAPE OR SEPARATED ORANGE FORMS CAN ACHIEVE COMPLIANT COMMUNAL OPEN SPACE MID-WINTER LIGHT IF THE COS IS IN THE CENTRE OF THE SITE.

- WHILE A FIFTH RESIDENTIAL STOREY WOULD FIT UNDER 25m, IT MUST SUBSTITUTED FOR ROOF GARDEN COMMUNAL OPEN SPACE TO MEET THE ADG DAYLIGHT ACCESS **REQUIREMENTS.** 

- THE SOUTH TOWER CAN BE BUILT TO SIDE (EAST AND WEST) BOUNDARIES TO CONTINUE THE MAROUBRA ROAD "STREET WALL" FORM ESTABLISHED BY PACIFIC SQUARE

- THIS STUDY PRESUMES THE NORTH TOWER COULD BE A MATCHING FOOTPRINT. HOWEVER WHEN ADG PRIVACY SETBACKS ARE STRICTLY OVERLAID, THE FOOTPRINT IS REDUCED TO AROUND 130sqm OR 1 OR TWO DWELLINGS PER FLOOR. FOR THE ORANGE SUBJECT SITE ENVELOPES ONLY, THE YIELD = APP 20 DWELLINGS

- IF THE CENTRAL LANDSCAPING WAS INTENDED FOR VIEW FOR RESIDENTS IN PACIFIC SQUARE, SOFT LANDSCAPE WOULD BE LIMITED. TO LIGHT EVEN A SMALL PORTION, THE BLUE LINED AREA OF THE YELLOW BUILDING COULD NOT BE BUILT MEANING THE "C" SHAPE WOULD NOT BE REALISED.

### CONCLUSION

- STREET WALL OBJECTIVE RETAINED

- POOR ADG OUTCOME

| di | rc         | T +612 9319 295<br>ABN: 48 942 921<br>Nominated Archit<br>Andrew Hipwell 6<br>Daniel Beekwilder |
|----|------------|-------------------------------------------------------------------------------------------------|
|    | architects | 63 Myrtle Street<br>Chippendale NSV<br>Sydney Australia                                         |