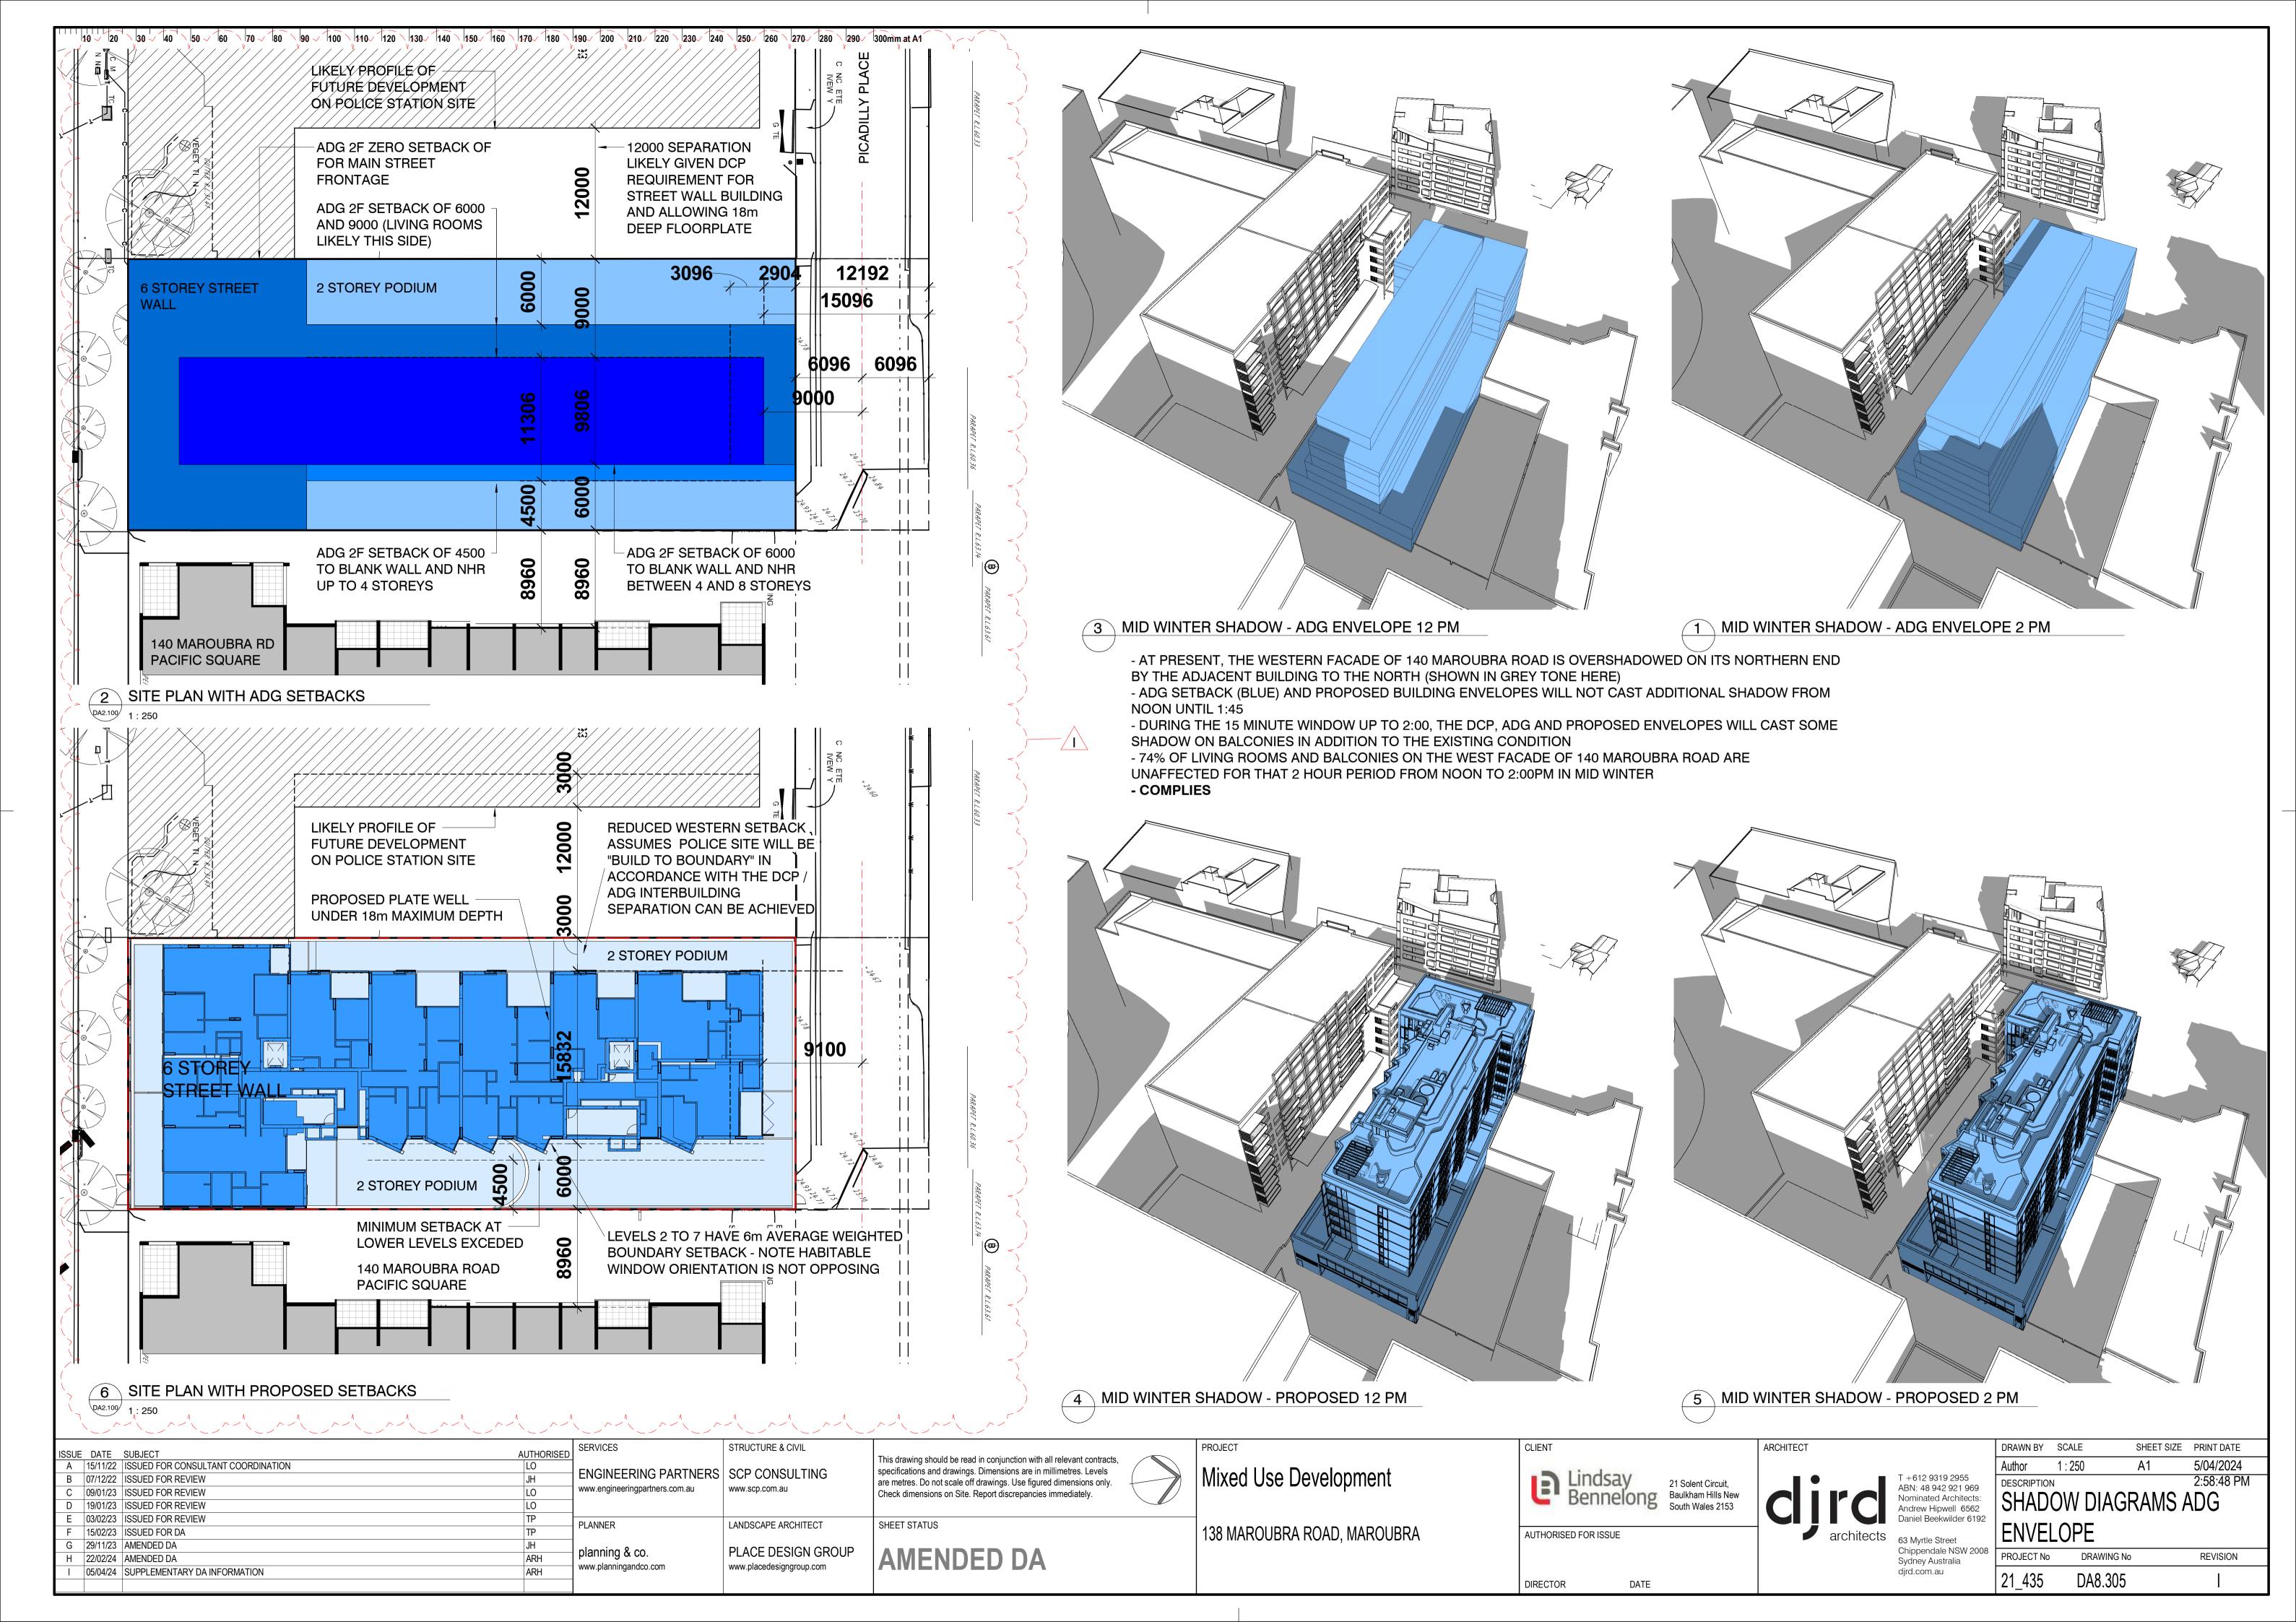

### **PLANNING STUDY - DCP FORM**

TEST YIELD AND ADG COMPLIANCE

### LEP 25m HEIGHT = - GROUND (RETAIL) + LEVEL 1 (COMM) (8.6m)

- 4 X 3100 RESIDENTIAL FLOORS (12.4m) - ROOF GARDEN INCLUDING LIFT OVERRUN (4m)

### **COMBINED SITE** (YELLOW AND ORANGE) - 4 STOREYS X 16 DWELLINGS = 64 TOTAL - VENTILATION = LIKELY TO GET >60%- DAYLIGHT = APPROX 42 (66%) - CENTRAL COMMUNAL OPEN SPACE WILL NOT GET MINIMUM WID WINTER DAYLIGHT (COS ON ROOF)

### **SUBJECT SITE ONLY** (ORANGE)

- 4 STOREYS X 7 APARTMENTS = 28 TOTAL - VENTILATION = LIKELY TO GET >60%- DAYLIGHT = APPROX 13 (41%)- CENTRAL COMMUNAL OPEN SPACE WILL NOT GET MINIMUM WID WINTER DAYLIGHT (COS ON ROOF) - YIELD MAY NOT BE REALISED IF ADG SETBACKS ARE STRICTLY APPLIED

### CONCLUSION

POOR ADG OUTCOME

### **PLANNING STUDY - ALTERNATE FORM**

BOTH THE SUBJECT AND POLICE SITES ARE ABLE TO TAKE INCREASED HEIGHT AND NOT REQUIRE THEIR NEIGHBOURS TO DROP BELOW ADG DAYLIGHT REQUIREMENTS

|                 | ARCHITECT |            |                                                                                                           |
|-----------------|-----------|------------|-----------------------------------------------------------------------------------------------------------|
| t,<br>New<br>53 | di        | rc         | T +612 9319 2955<br>ABN: 48 942 921 96<br>Nominated Architec<br>Andrew Hipwell 656<br>Daniel Beekwilder 6 |
|                 |           | architects | 63 Myrtle Street                                                                                          |

### **DCP FORM NOTES / ASSUMPTIONS**

- NEITHER THE COMBINED "C" SHAPE OR SEPARATED ORANGE FORMS CAN ACHIEVE COMPLIANT COMMUNAL OPEN SPACE MID-WINTER LIGHT IF THE COS IS IN THE CENTRE OF THE SITE.

- WHILE A FIFTH RESIDENTIAL STOREY WOULD FIT UNDER 25m, IT MUST SUBSTITUTED FOR ROOF GARDEN COMMUNAL OPEN SPACE TO MEET THE ADG DAYLIGHT ACCESS **REQUIREMENTS.** 

- THE SOUTH TOWER CAN BE BUILT TO SIDE (EAST AND WEST) BOUNDARIES TO CONTINUE THE MAROUBRA ROAD "STREET WALL" FORM ESTABLISHED BY PACIFIC SQUARE

- THIS STUDY PRESUMES THE NORTH TOWER COULD BE A MATCHING FOOTPRINT. HOWEVER WHEN ADG PRIVACY SETBACKS ARE STRICTLY OVERLAID, THE FOOTPRINT IS REDUCED TO AROUND 130sqm OR 1 OR TWO DWELLINGS PER FLOOR. FOR THE ORANGE SUBJECT SITE ENVELOPES ONLY, THE YIELD = APP 20 DWELLINGS

- IF THE CENTRAL LANDSCAPING WAS INTENDED FOR VIEW FOR RESIDENTS IN PACIFIC SQUARE, SOFT LANDSCAPE WOULD BE LIMITED. TO LIGHT EVEN A SMALL PORTION, THE BLUE LINED AREA OF THE YELLOW BUILDING COULD NOT BE BUILT MEANING THE "C" SHAPE WOULD NOT BE REALISED.

### CONCLUSION

- STREET WALL OBJECTIVE RETAINED

- POOR ADG OUTCOME

| di | rc         | T +612 9319 295<br>ABN: 48 942 921<br>Nominated Archit<br>Andrew Hipwell 6<br>Daniel Beekwilder |
|----|------------|-------------------------------------------------------------------------------------------------|
|    | architects | 63 Myrtle Street<br>Chippendale NSV<br>Sydney Australia                                         |