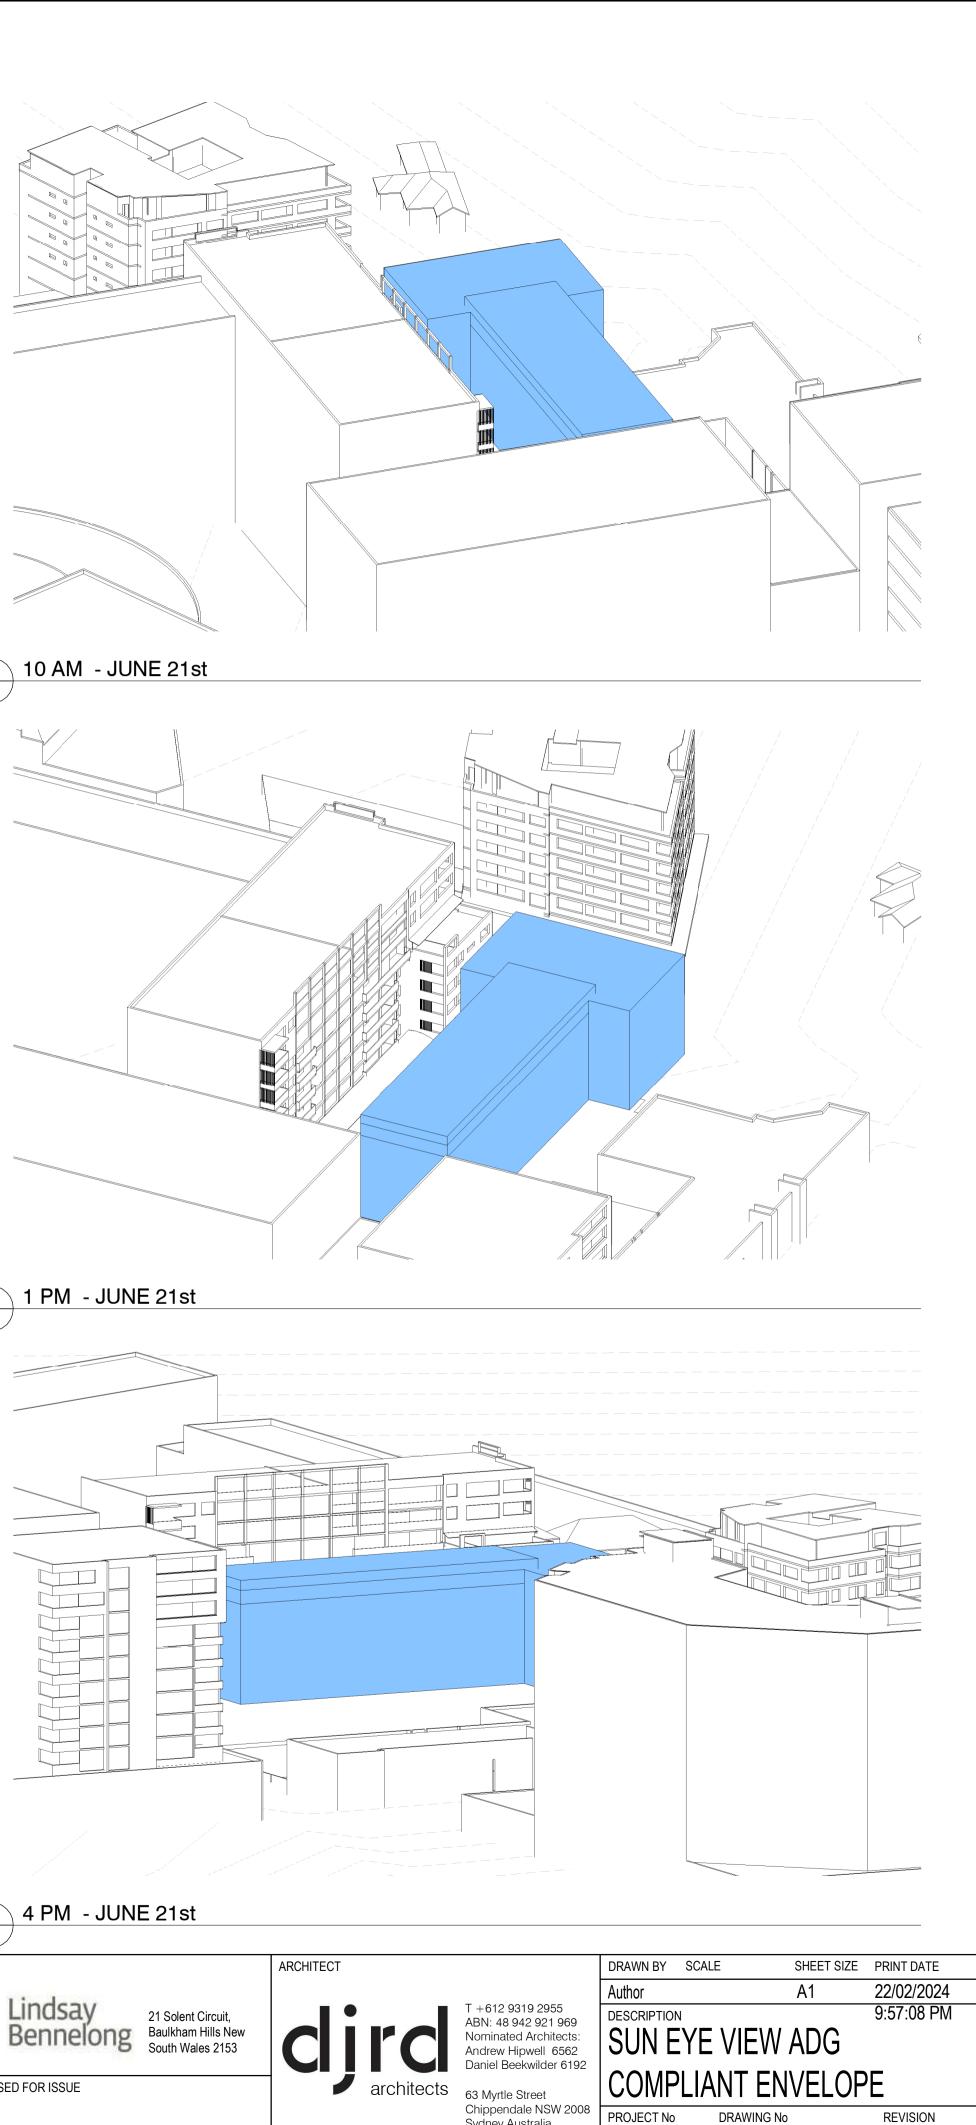

|         |          | _                   | Sheet List                                                         |
|---------|----------|---------------------|--------------------------------------------------------------------|
| Sheet   | Current  | Current<br>Revision |                                                                    |
| Number  | Revision | Date                | Sheet Name                                                         |
| DA0.100 | M        | 05/04/24            | COVER SHEET SITE PLAN                                              |
| DA0.149 | A        | 22/02/24            | DCP ENVELOPE ANALYSIS SHEET 1                                      |
| DA0.140 | K        | 22/02/24            | DCP ENVELOPE ANALYSIS SHEET 2                                      |
| DA0.150 | H        | 22/02/24            | POLICE STATION - POTENTIAL                                         |
| DA0.151 |          | 22/02/24            | DEVELOPMENT STUDY                                                  |
| DA0.152 | 1        | 22/02/24            | DEMOLITION PLAN                                                    |
| DA0.152 | 1        | 22/02/24            | SITE ANALYSIS PLAN                                                 |
| DA1.101 | '<br>N   | 22/02/24            | BASEMENT 3 PLAN                                                    |
| DA1.101 | N        | 22/02/24            | BASEMENT 2 PLAN                                                    |
| DA1.102 | N        |                     |                                                                    |
| DA1.103 | N        | 22/02/24            | BASEMENT 1 PLAN<br>GROUND FLOOR PLAN                               |
|         |          | 22/02/24            |                                                                    |
| DA1.105 | N        | 22/02/24            | LEVEL 1 PLAN                                                       |
| DA1.106 | N        | 22/02/24            | LEVEL 2 PLAN                                                       |
| DA1.107 | 0        | 22/02/24            | LEVEL 3 PLAN                                                       |
| DA1.108 | N        | 22/02/24            |                                                                    |
| DA1.109 | M        | 22/02/24            | LEVEL 5 PLAN                                                       |
| DA1.110 | M        | 22/02/24            | LEVEL 6 PLAN                                                       |
| DA1.111 | N        | 22/02/24            | LEVEL 7 PLAN                                                       |
| DA1.112 | N        | 22/02/24            | LEVEL 8 PLAN                                                       |
| DA1.113 | J        | 22/02/24            | ROOF PLAN                                                          |
| DA2.100 | Μ        | 22/02/24            | SECTION A                                                          |
| DA2.101 | Ι        | 22/02/24            | SECTION B                                                          |
| DA2.102 | К        | 22/02/24            | SECTION C                                                          |
| DA2.103 | I        | 22/02/24            | SECTION D                                                          |
| DA2.200 | K        | 22/02/24            | NORTH ELEVATION                                                    |
| DA2.201 | K        | 22/02/24            | EAST ELEVATION                                                     |
| DA2.202 | K        | 22/02/24            | SOUTH ELEVATION                                                    |
| DA2.203 | K        | 22/02/24            | WEST ELEVATION                                                     |
| DA2.302 | K        | 22/02/24            | STREETSCAPE ELEVATIONS                                             |
| DA8.100 | М        | 22/02/24            | SCHEDULES                                                          |
| DA8.200 | F        | 22/02/24            | ADG ADAPTABLE ACCESS AND DWELLINGS                                 |
|         |          |                     | - SHEET 1                                                          |
| DA8.201 | J        | 22/02/24            | ADG ADAPTABLE ACCESS AND DWELLINGS<br>- SHEET 2                    |
| DA8.250 | Μ        | 05/04/24            | ADG & BASIX COMPLIANCE                                             |
| DA8.300 | G        | 22/02/24            | SHADOW DIAGRAM PLANS SHEET 1                                       |
| DA8.301 | J        | 22/02/24            | SHADOW DIAGRAM PLANS SHEET 2                                       |
| DA8.302 | G        | 22/02/24            | SHADOW DIAGRAM PLANS SHEET 3                                       |
| DA8.303 | G        | 22/02/24            | SHADOW DIAGRAM PLANS SHEET 4                                       |
| DA8.303 | G        |                     | SHADOW DIAGRAM PLANS SHEET 5                                       |
|         | G        | 22/02/24            |                                                                    |
| DA8.305 | 1        | 05/04/24            | SHADOW DIAGRAMS ADG ENVELOPE                                       |
| DA8.306 | H        | 22/02/24            | SUN EYE VIEW ADG COMPLIANT ENVELOPE                                |
| DA8.309 | K        | 22/02/24            | SUN EYE VIEWS SHEET 1                                              |
| DA8.310 | 1        | 22/02/24            | SUN EYE VIEWS SHEET 2                                              |
| DA8.320 | Н        | 22/02/24            | HEIGHT PLANE ANALYSIS                                              |
| DA8.322 | D        | 22/02/24            | 165-167 MAROUBRA RD SHADOW IMPACT<br>STUDY                         |
| DA8.323 | E        | 05/04/24            | 165-167 MAROUBRA RD SUN EYE VIEW<br>STUDY SHEET 1                  |
| DA8.324 | E        | 05/04/24            | 165-167 MAROUBRA RD SUN EYE VIEW<br>STUDY SHEET 2                  |
| DA8.325 | A        | 05/04/24            | 165-167 MAROUBRA RD SUN EYE VIEW                                   |
| DA8.326 | A        | 05/04/24            | STUDY SHEET 3<br>165-167 MAROUBRA RD SUN EYE VIEW                  |
| DA8.327 | A        | 05/04/24            | STUDY SHEET 4<br>165-167 MAROUBRA RD SUN EYE VIEW<br>STUDY SHEET 5 |
| DA8.328 | A        | 05/04/24            | 165-167 MAROUBRA RD SUN EYE VIEW                                   |
|         |          |                     | STUDY SHEET 6                                                      |
| DA8.350 | Н        | 22/02/24            | OPEN SPACE / DEEP SOIL STRATEGY                                    |
| DA8.400 | Н        | 22/02/24            | EXTERNAL MATERIAL SCHEDULE                                         |
| DA9.100 | Ι        | 22/02/24            | 3D VIEWS                                                           |
|         | Н        | 22/02/24            | PERSPECTIVE MAROUBRA ROAD                                          |
| DA9.150 |          |                     |                                                                    |