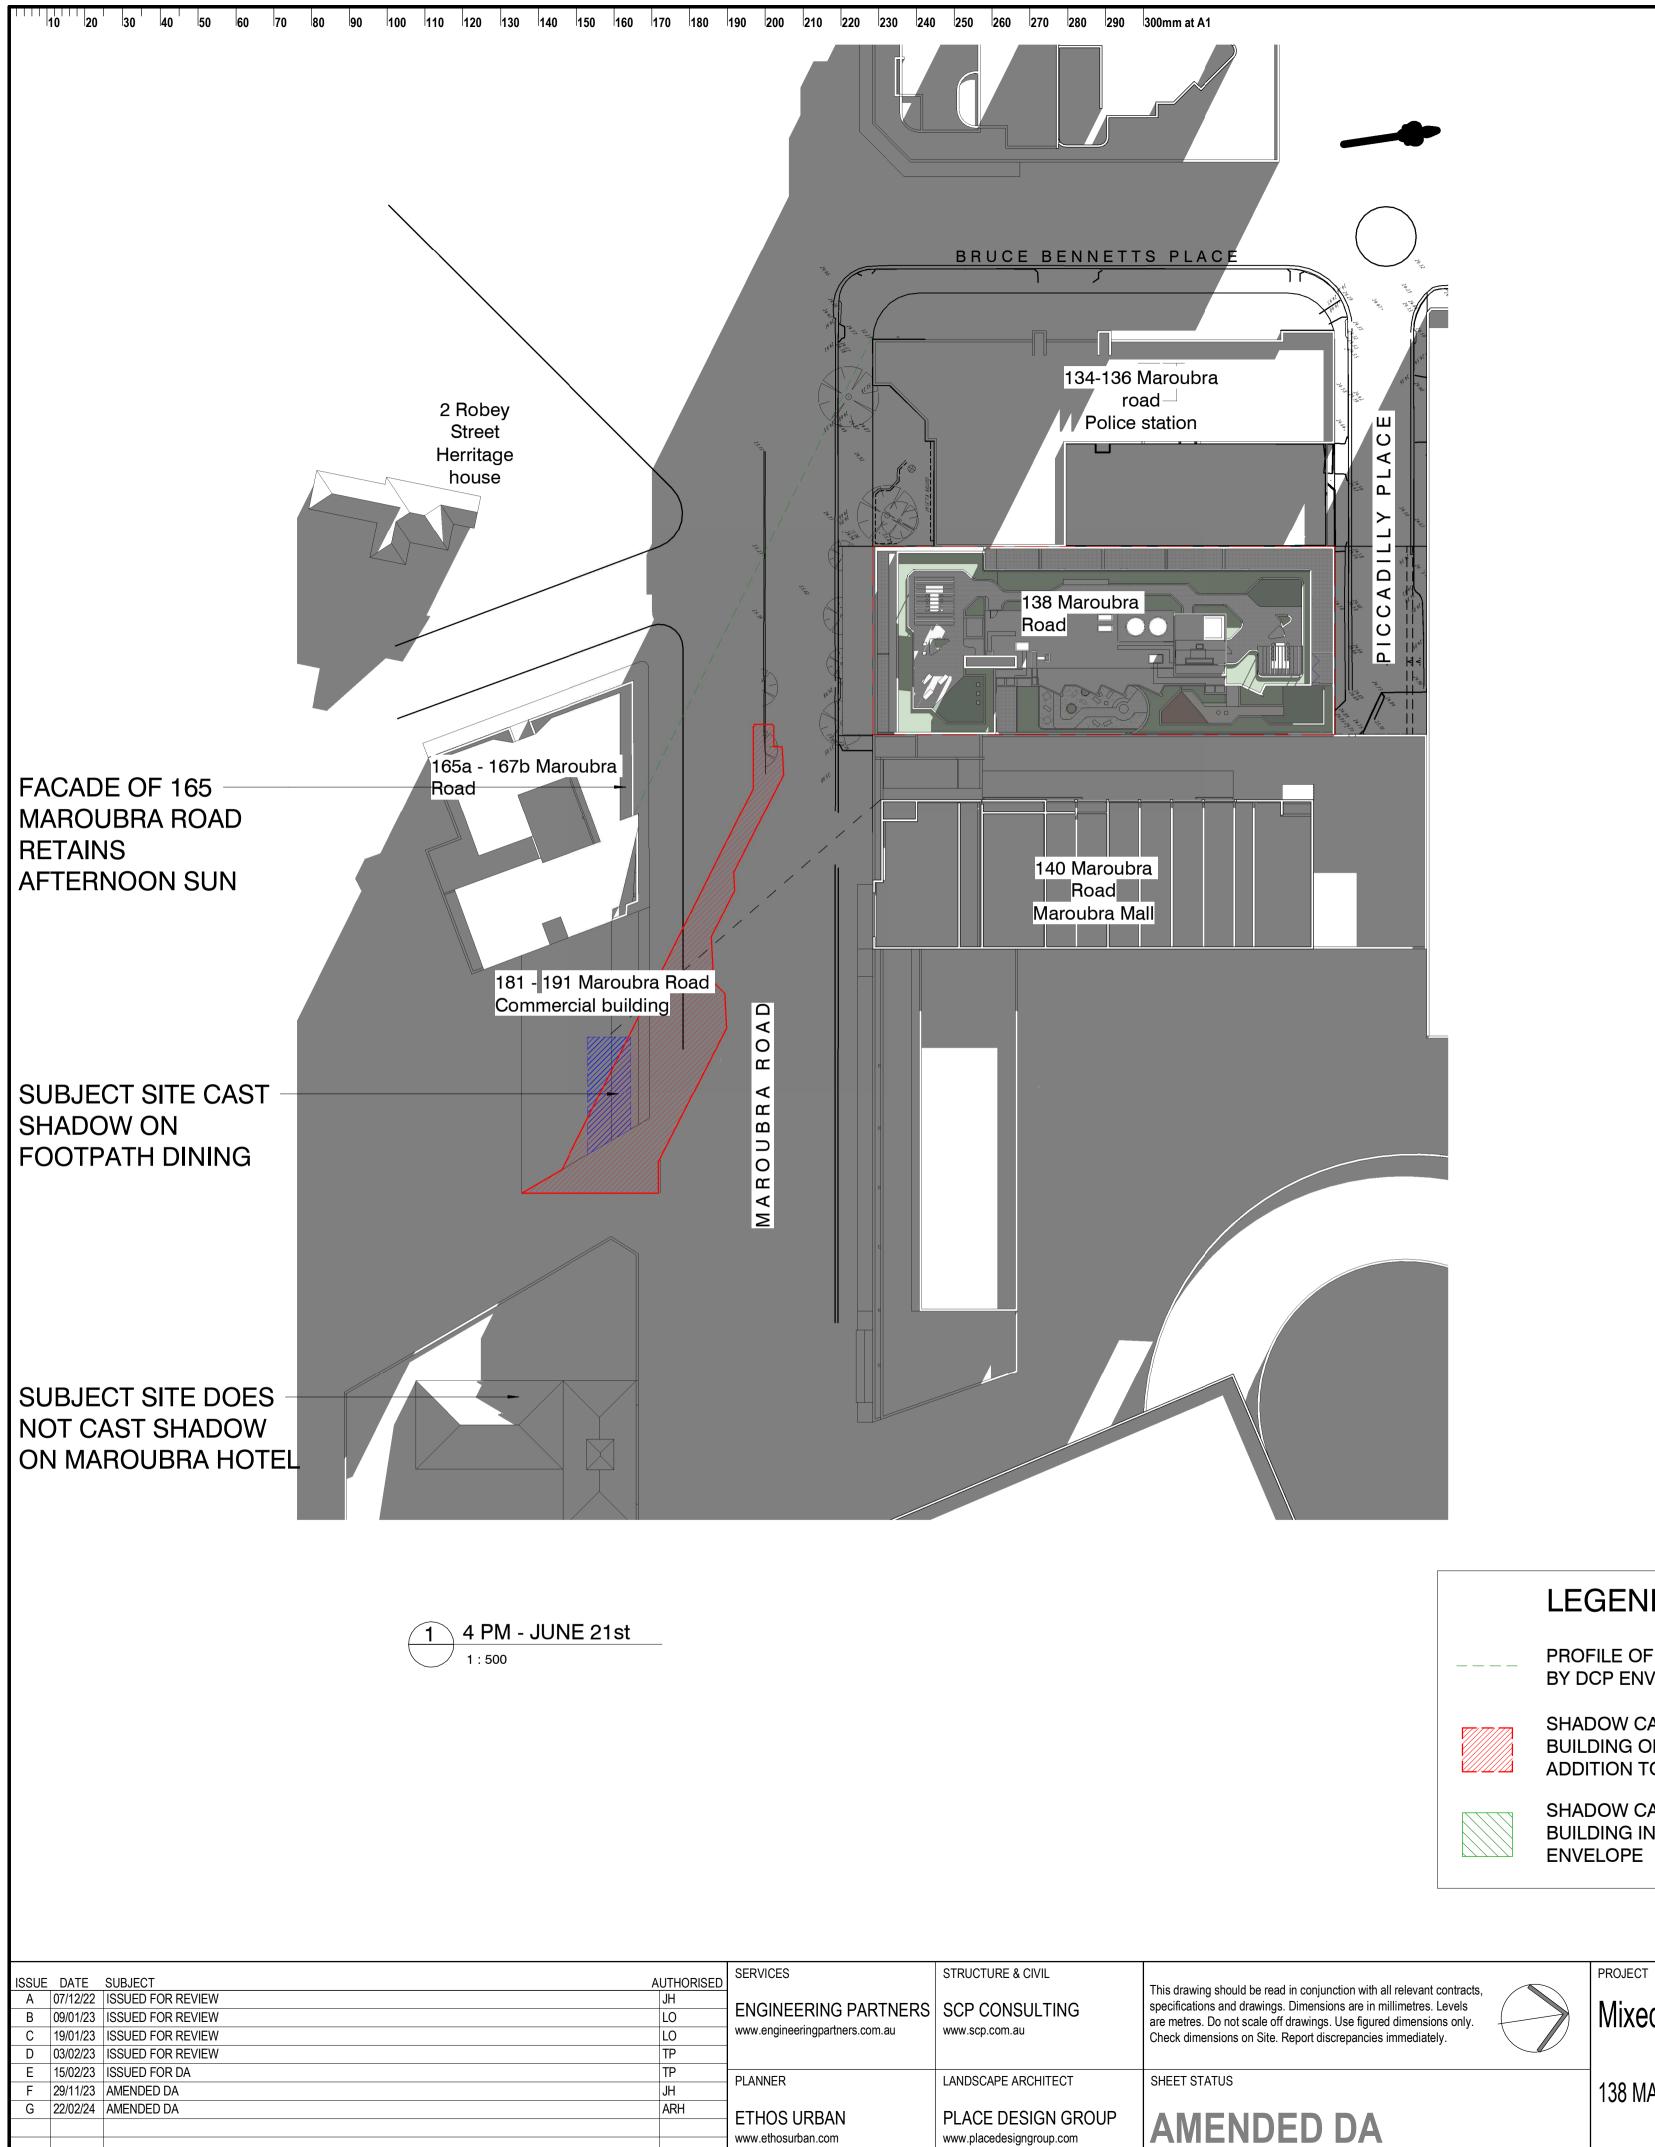

### 5 SHADOW STUDY 2:00PM

This drawing should be read in conjunction with all relevant contracts, specifications and drawings. Dimensions are in millimetres. Levels are metres. Do not scale off drawings. Use figured dimensions only. Check dimensions on Site. Report discrepancies immediately.

AMENDED DA

SHEET STATUS

Mixed Use Development

138 MAROUBRA ROAD, MAROUBRA

4 DEVELOPMENT DA2.100 1:450

EXAMINE POSSIBLE FUTURE DEVELOPMENT ON THE NEIGHBOURING POLICE STATION SITE AND TEST IMPACT ON SUBJECT SITE

### METHOD

- PLACE A BUILDING OF SIMILAR HEIGHT, DEPTH AND ORIENTATION TO THE PROPOSED ENVELOPE OF 138 MAROUBRA ROAD - LOW RISE PODIUM BASE AND 3m TOWER SETBACK ON BRUCE BENNETTS PLACE / STREET WALL FORM CONTINUED ON MAROUBRA ROAD

### **RESULTS (COMPARABLE HEIGHT ie RETAIL, COMMERCIAL + 6 RESIDENTIAL)**

- ADG WINTER LIGHT = 36(70.5%) COMPLIES
- ADG CROSS VENTILATION = 37 (72.5%) COMPLIES

### **RESULTS (DCP 25m HEIGHT ie RETAIL, COMMERCIAL + 4 RESIDENTIAL)**

- ADG WINTER LIGHT = 27(75%) COMPLIES
- ADG CROSS VENTILATION = MIN 24 (66%) COMPLIES

### CONCLUSION

AND SEPARATION

- LIKELY YIELD: (5 FLOORS 3 X 1B, 4 X 2B, 2 X 3B) + (1 FLOOR 6 X 3B) = 51 DWELLINGS - ROOF TOP COMMUNAL OPEN SPACE AREA AND DAYLIGHT- COMPLIES

- LIKELY YIELD: (4 FLOORS 3 X 1B, 4 X 2B, 2 X 3B) = 36 DWELLINGS - ROOF TOP COMMUNAL OPEN SPACE AREA AND DAYLIGHT- COMPLIES

### - A COMPARABLE DEVELOPMENT ON THE POLICE STATION SITE WILL NOT CAUSE THE SUBJECT SITE TO FALL BELOW THE ADG MINIMA REQUIREMENTS FOR LIGHT, VENT

|                 |           |                   | ~~ \ \                                                                                                                                |            |            |            |            |
|-----------------|-----------|-------------------|---------------------------------------------------------------------------------------------------------------------------------------|------------|------------|------------|------------|
|                 | ARCHITECT |                   |                                                                                                                                       | DRAWN BY   | SCALE      | SHEET SIZE | PRINT DATE |
|                 |           |                   |                                                                                                                                       | Author     | 1 : 450    | A1         | 27/02/2024 |
| t,<br>New<br>53 | dj        | rcl<br>architects | T +612 9319 2955<br>ABN: 48 942 921 969<br>Nominated Architects:<br>Andrew Hipwell 6562<br>Daniel Beekwilder 6192<br>63 Myrtle Street |            | E STATIO   |            |            |
|                 |           |                   | Chippendale NSW 2008<br>Sydney Australia                                                                                              | PROJECT No | DRAWING No |            | REVISION   |
|                 |           |                   | djrd.com.au                                                                                                                           | 21_435     | DA0.151    |            | Н          |