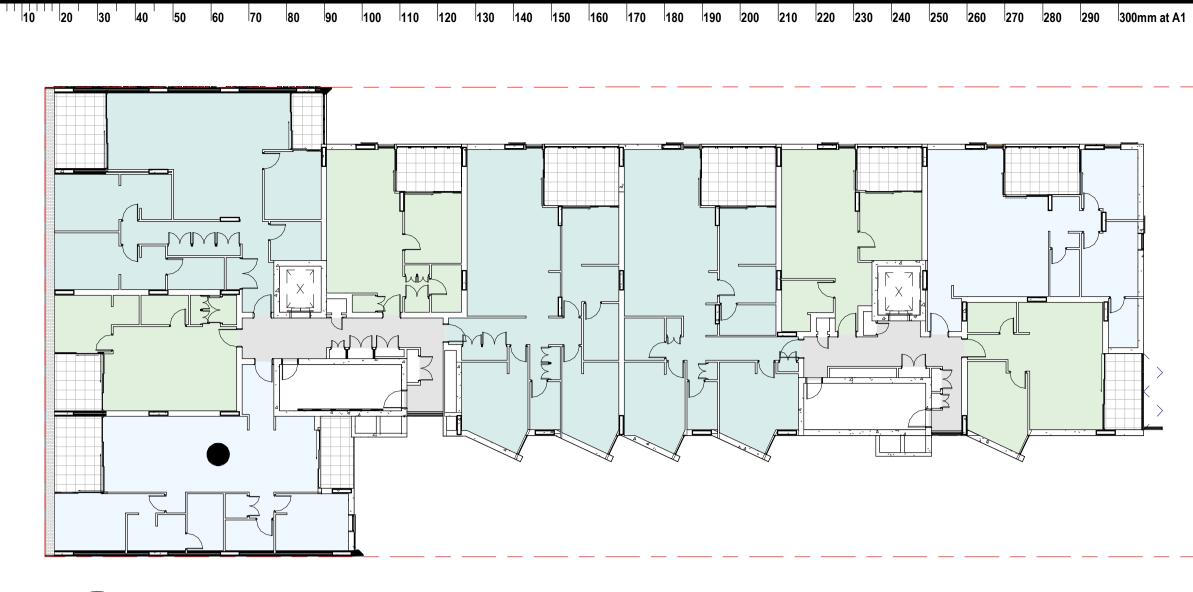

TION | DULES      |            | 9:54:36 PM |
|  | archite                                                                                                           | ects | 63 Myrtle Street                                                    |             |            |            |            |
|  | Chippendale NSW 2008<br>Sydney Australia<br>djrd.com.au                                                           |      |                                                                     | PROJECT No  | DRAWING No | )          | REVISION   |
|  |                                                                                                                   |      | 21 435                                                              | DA8.100     |            | М          |            |



1 TYPICAL PRE-ADAPTION FLOOR PLATE DA2.100 1 : 200

# PRE ADAPTATION WORK

 $\bigcirc \bigcirc$ 

- PRE ADAPTATION PROVISIONS: LOCATE BASIN WASTE OUTSIDE
- OF ACCESSIBLE BASIN MODULE
- NO HOBS IN SHOWER INSTALL BLIND WASTE FOR POST ADAPTATION WC
- REINFORCE WALLS FOR FUTURE **GRABRAILS AND SHOWER SEAT** ETC
- ROUGH IN CABLES FOR FUTURE GPO AT BASIN - REFER TO POST ADAPTATION LAYOUT

1540X2070 CLEARANCE FOR WHEEL CHAIR TURNING

> 1540X2070 CLEARANCE FOR WHEEL CHAIR **TURNING** -

**RELOCATE DOOR** 

DEMOLISH STUD WALL AND WARDROBE RELOCATE WARDROBE

APARTMENTS 102, 202, 302, 402, 502, 602 5 DA2.100 1:100

| 1991 | DATE     | SUBJECT           | UTHORISED | SERVICES                       | STRUCTURE & CIVIL        |
|------|----------|-------------------|-----------|-----------------------