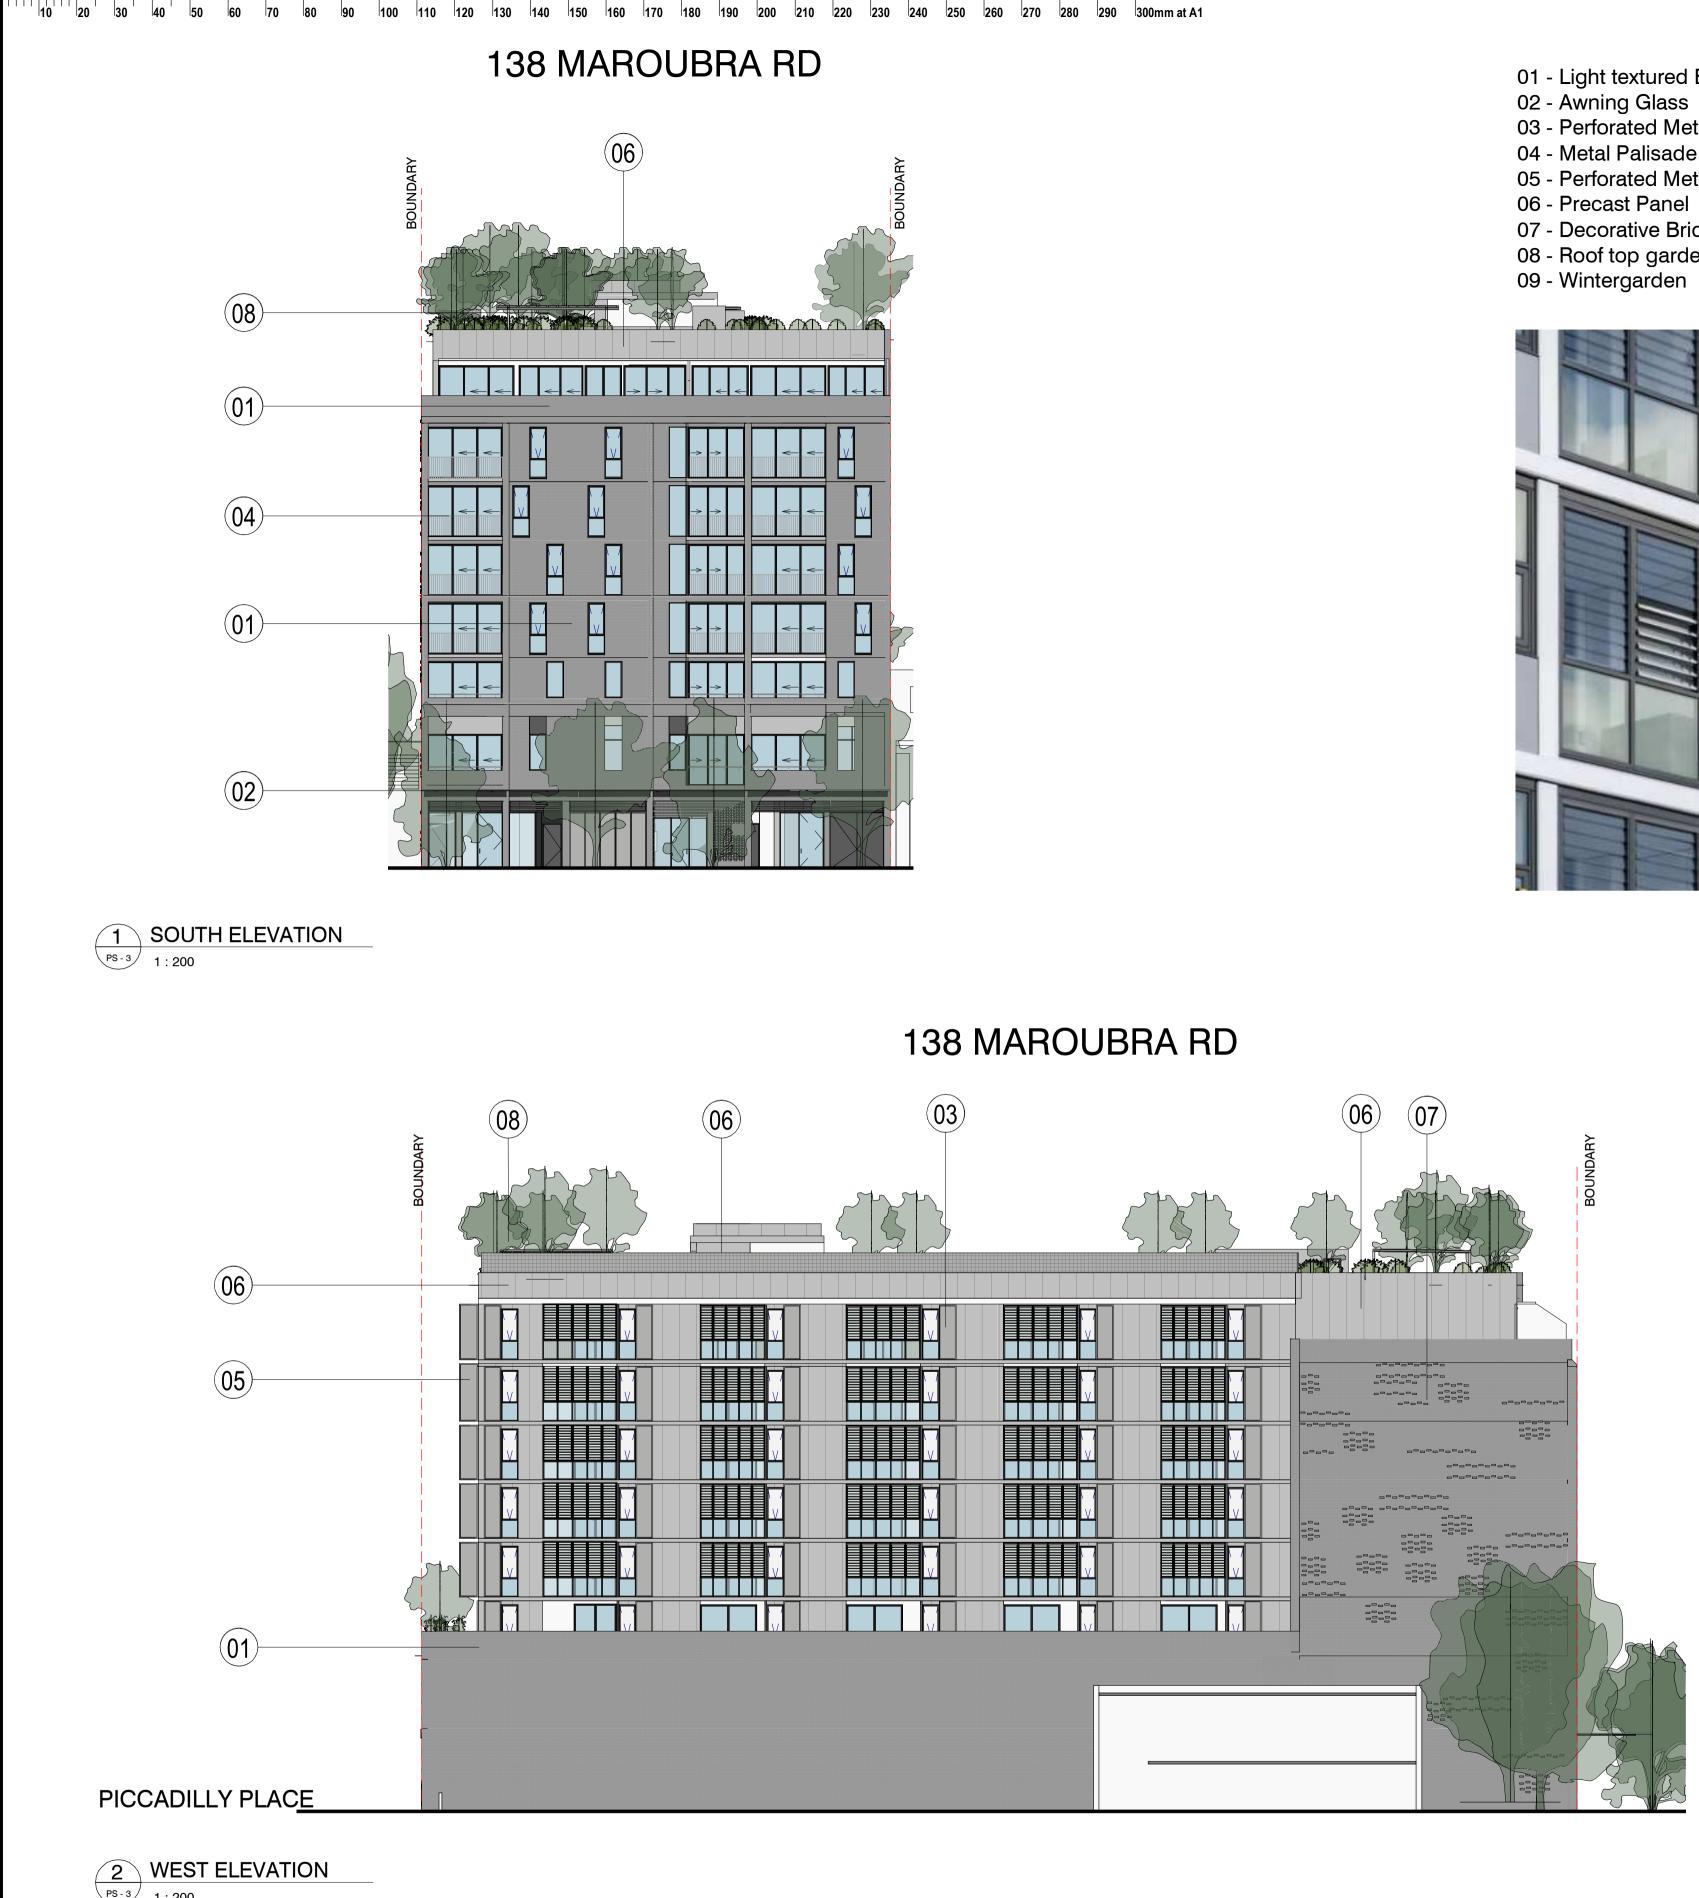

00   | A1         | 22/02/2024  |
|           |            | T +612 9319 2955<br>ABN: 48 942 921 969                                | DESCRIPTION | N         |            | 10:00:17 PM |
|           | ľC         | Nominated Architects:<br>Andrew Hipwell 6562<br>Daniel Beekwilder 6192 |             | SPACE /   | DEEP S     | SOIL        |
|           | architects | 63 Myrtle Street                                                       | STRA        | IEGY      |            |             |
|           |            | Chippendale NSW 2008<br>Sydney Australia                               | PROJECT No  | DRAWING N | lo         | REVISION    |
|           |            | djrd.com.au                                                            | 21_435      | DA8.350   |            | Н           |



PS-3 1:200

| ISSUE | DATE     | SUBJECT                            | AUTHORISED | SERVICES                       | STRUCTURE & CIVIL        |
|-------|----------|------------------------------------|------------|--------------------------------|--------------------------|
| A     |          | ISSUED FOR CONSULTANT COORDINATION | LO         |                                |                          |
| В     | 07/12/22 | ISSUED FOR REVIEW                  | JH         | ENGINEERING PARTNERS           |                          |
| С     | 09/01/23 | ISSUED FOR REVIEW                  | LO         | www.engineeringpartners.com.au | www.scp.com.au           |
| D     | 19/01/23 | ISSUED FOR REVIEW                  | LO         |                                |                          |