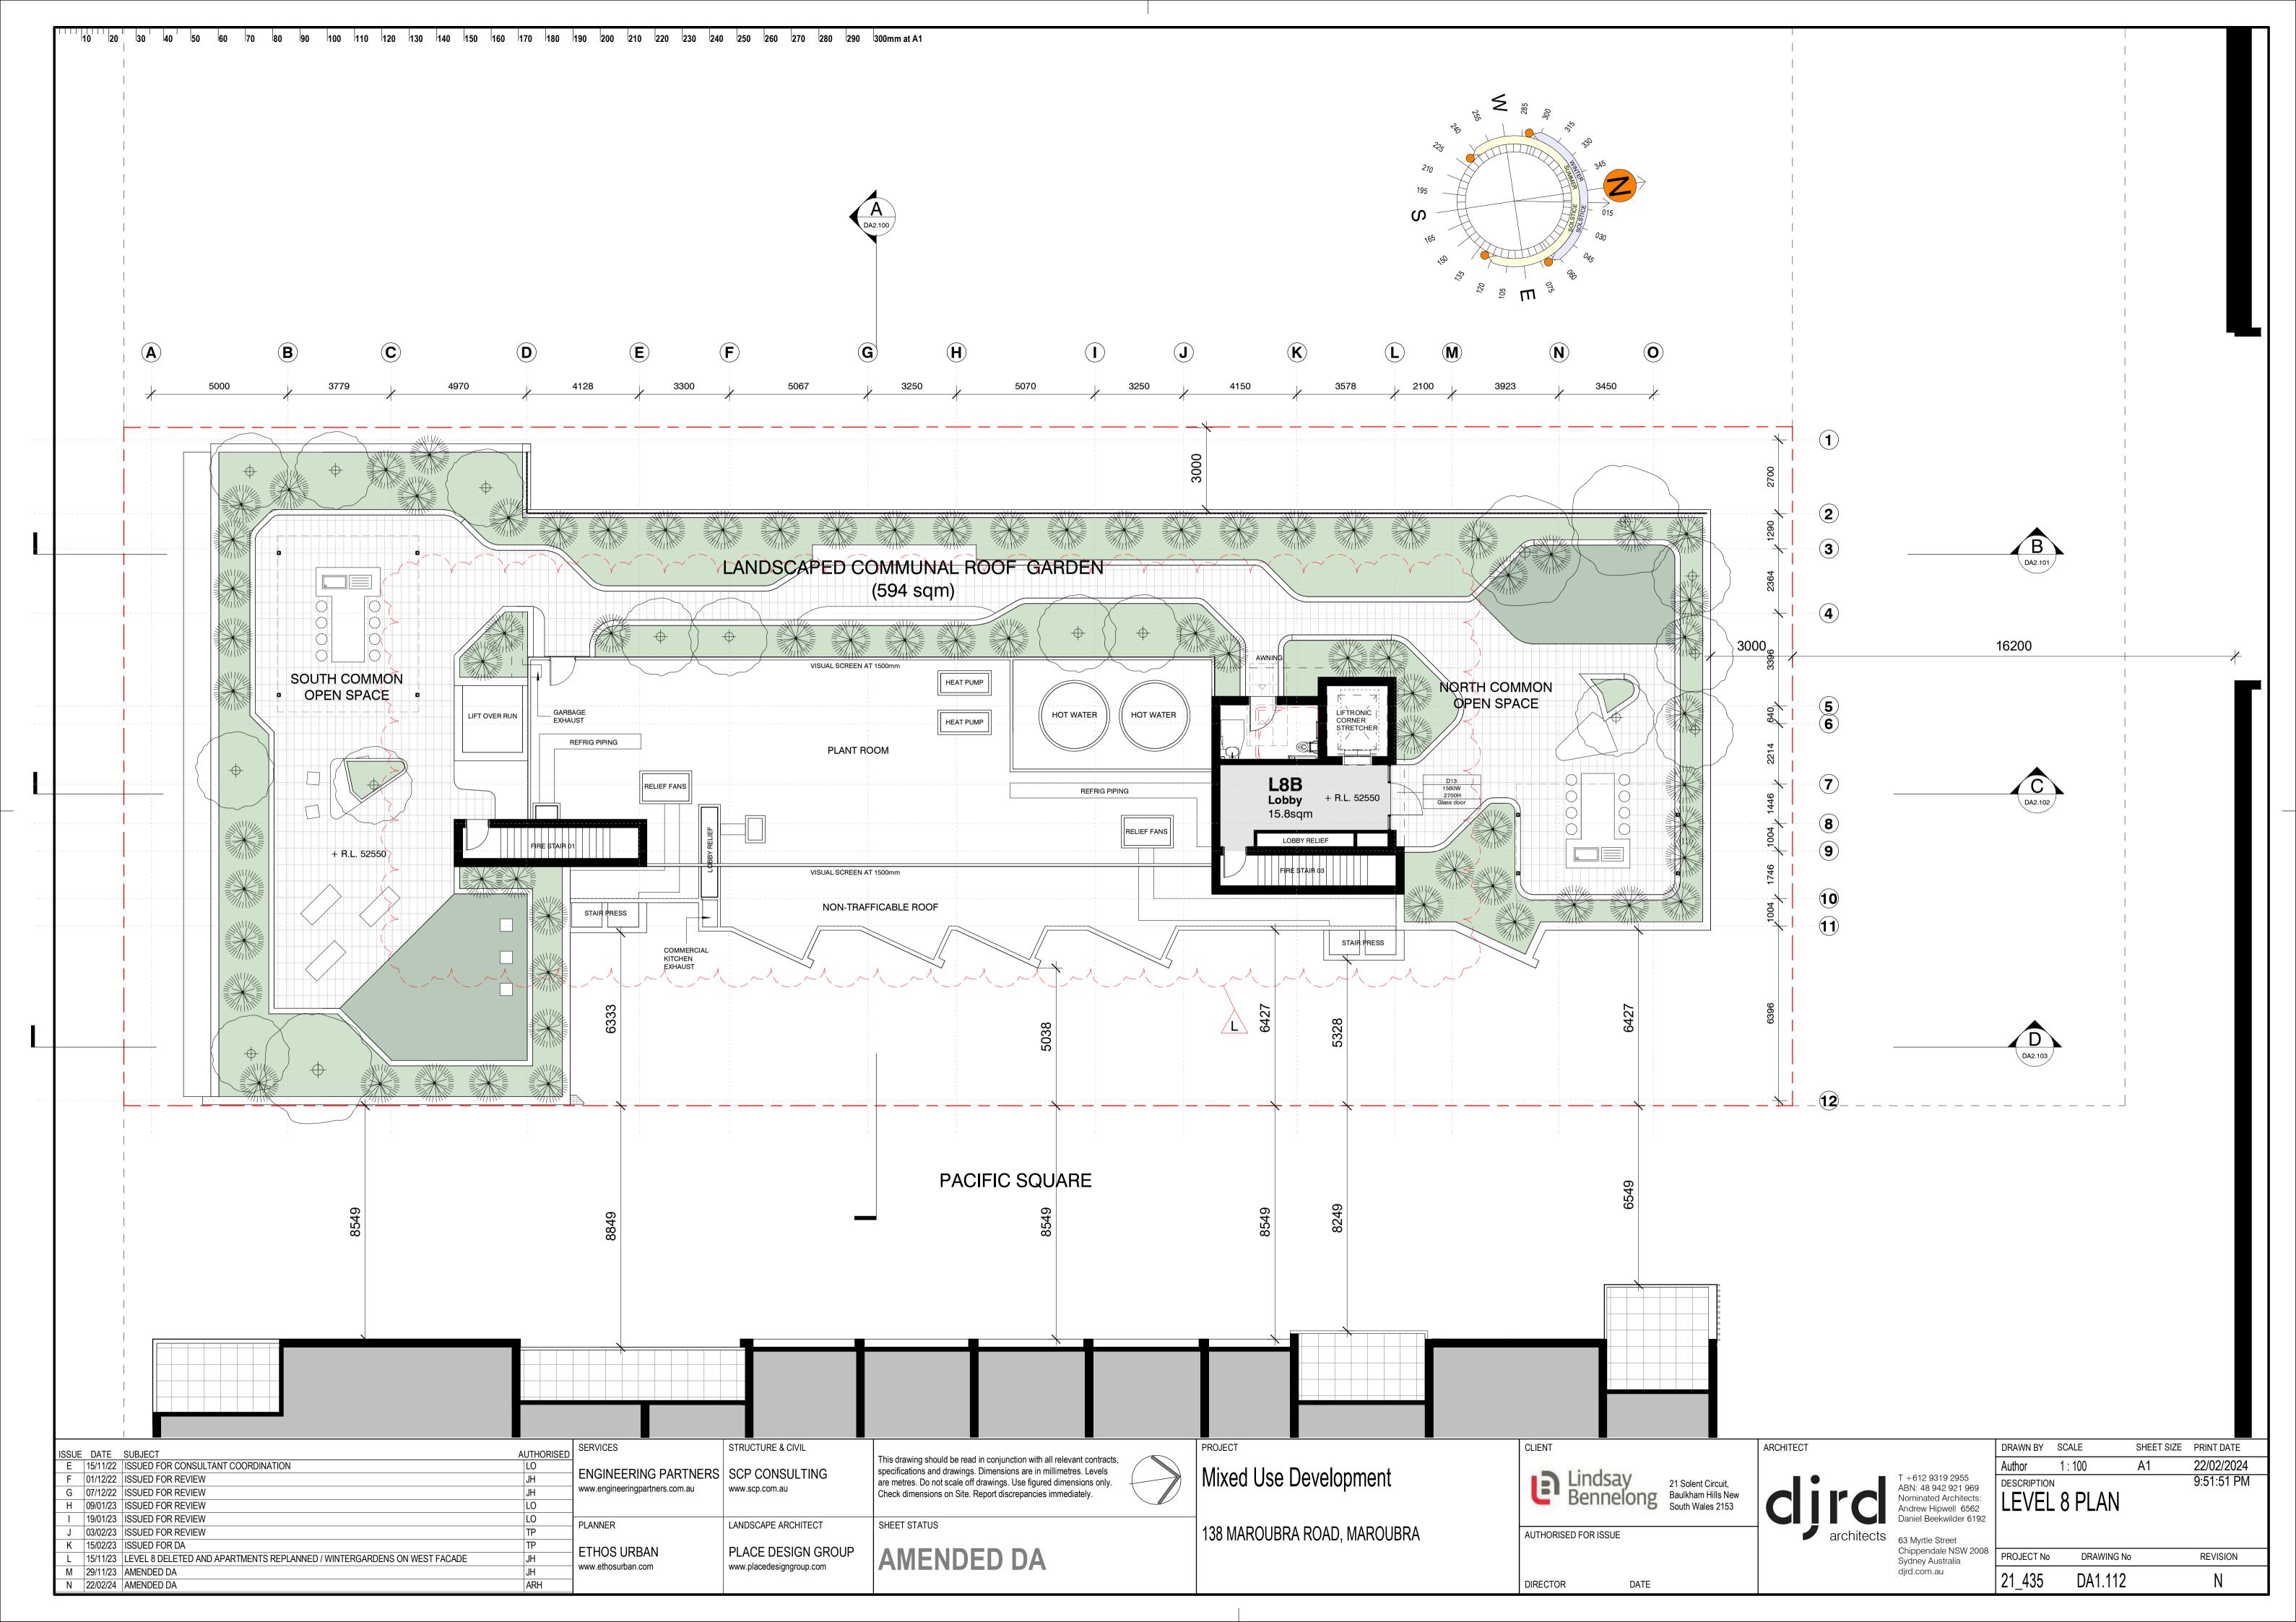

| MENT 1 P   | LAN        | 9:50:58 PM |
|                                         |           | architects | 63 Myrtle Street                                                                                                  |            |            |            |            |
|                                         |           |            | Chippendale NSW 2008<br>Sydney Australia                                                                          | PROJECT No | DRAWING No | )          | REVISION   |
|                                         |           |            | djrd.com.au                                                                                                       | 21_435     | DA1.103    |            | Ν          |











































M 22/02/24 AMENDED DA N 16/04/24 SUPPLEMENTARY DA INFORMATION

www.placedesigngroup.com

www.planningandco.com

ARH

ARH

AMENDED DA

DIRECTOR

DATE

30m ARH BONUS ENVELOPE

25m DCP ENVELOPE

MAROUBRA POLICE STATION

|         | 8          | 8          |                                                                                                                   |          |           |            |             |
|---------|------------|------------|-------------------------------------------------------------------------------------------------------------------|----------|-----------|------------|-------------|
|         |            |            |                                                                                                                   |          |