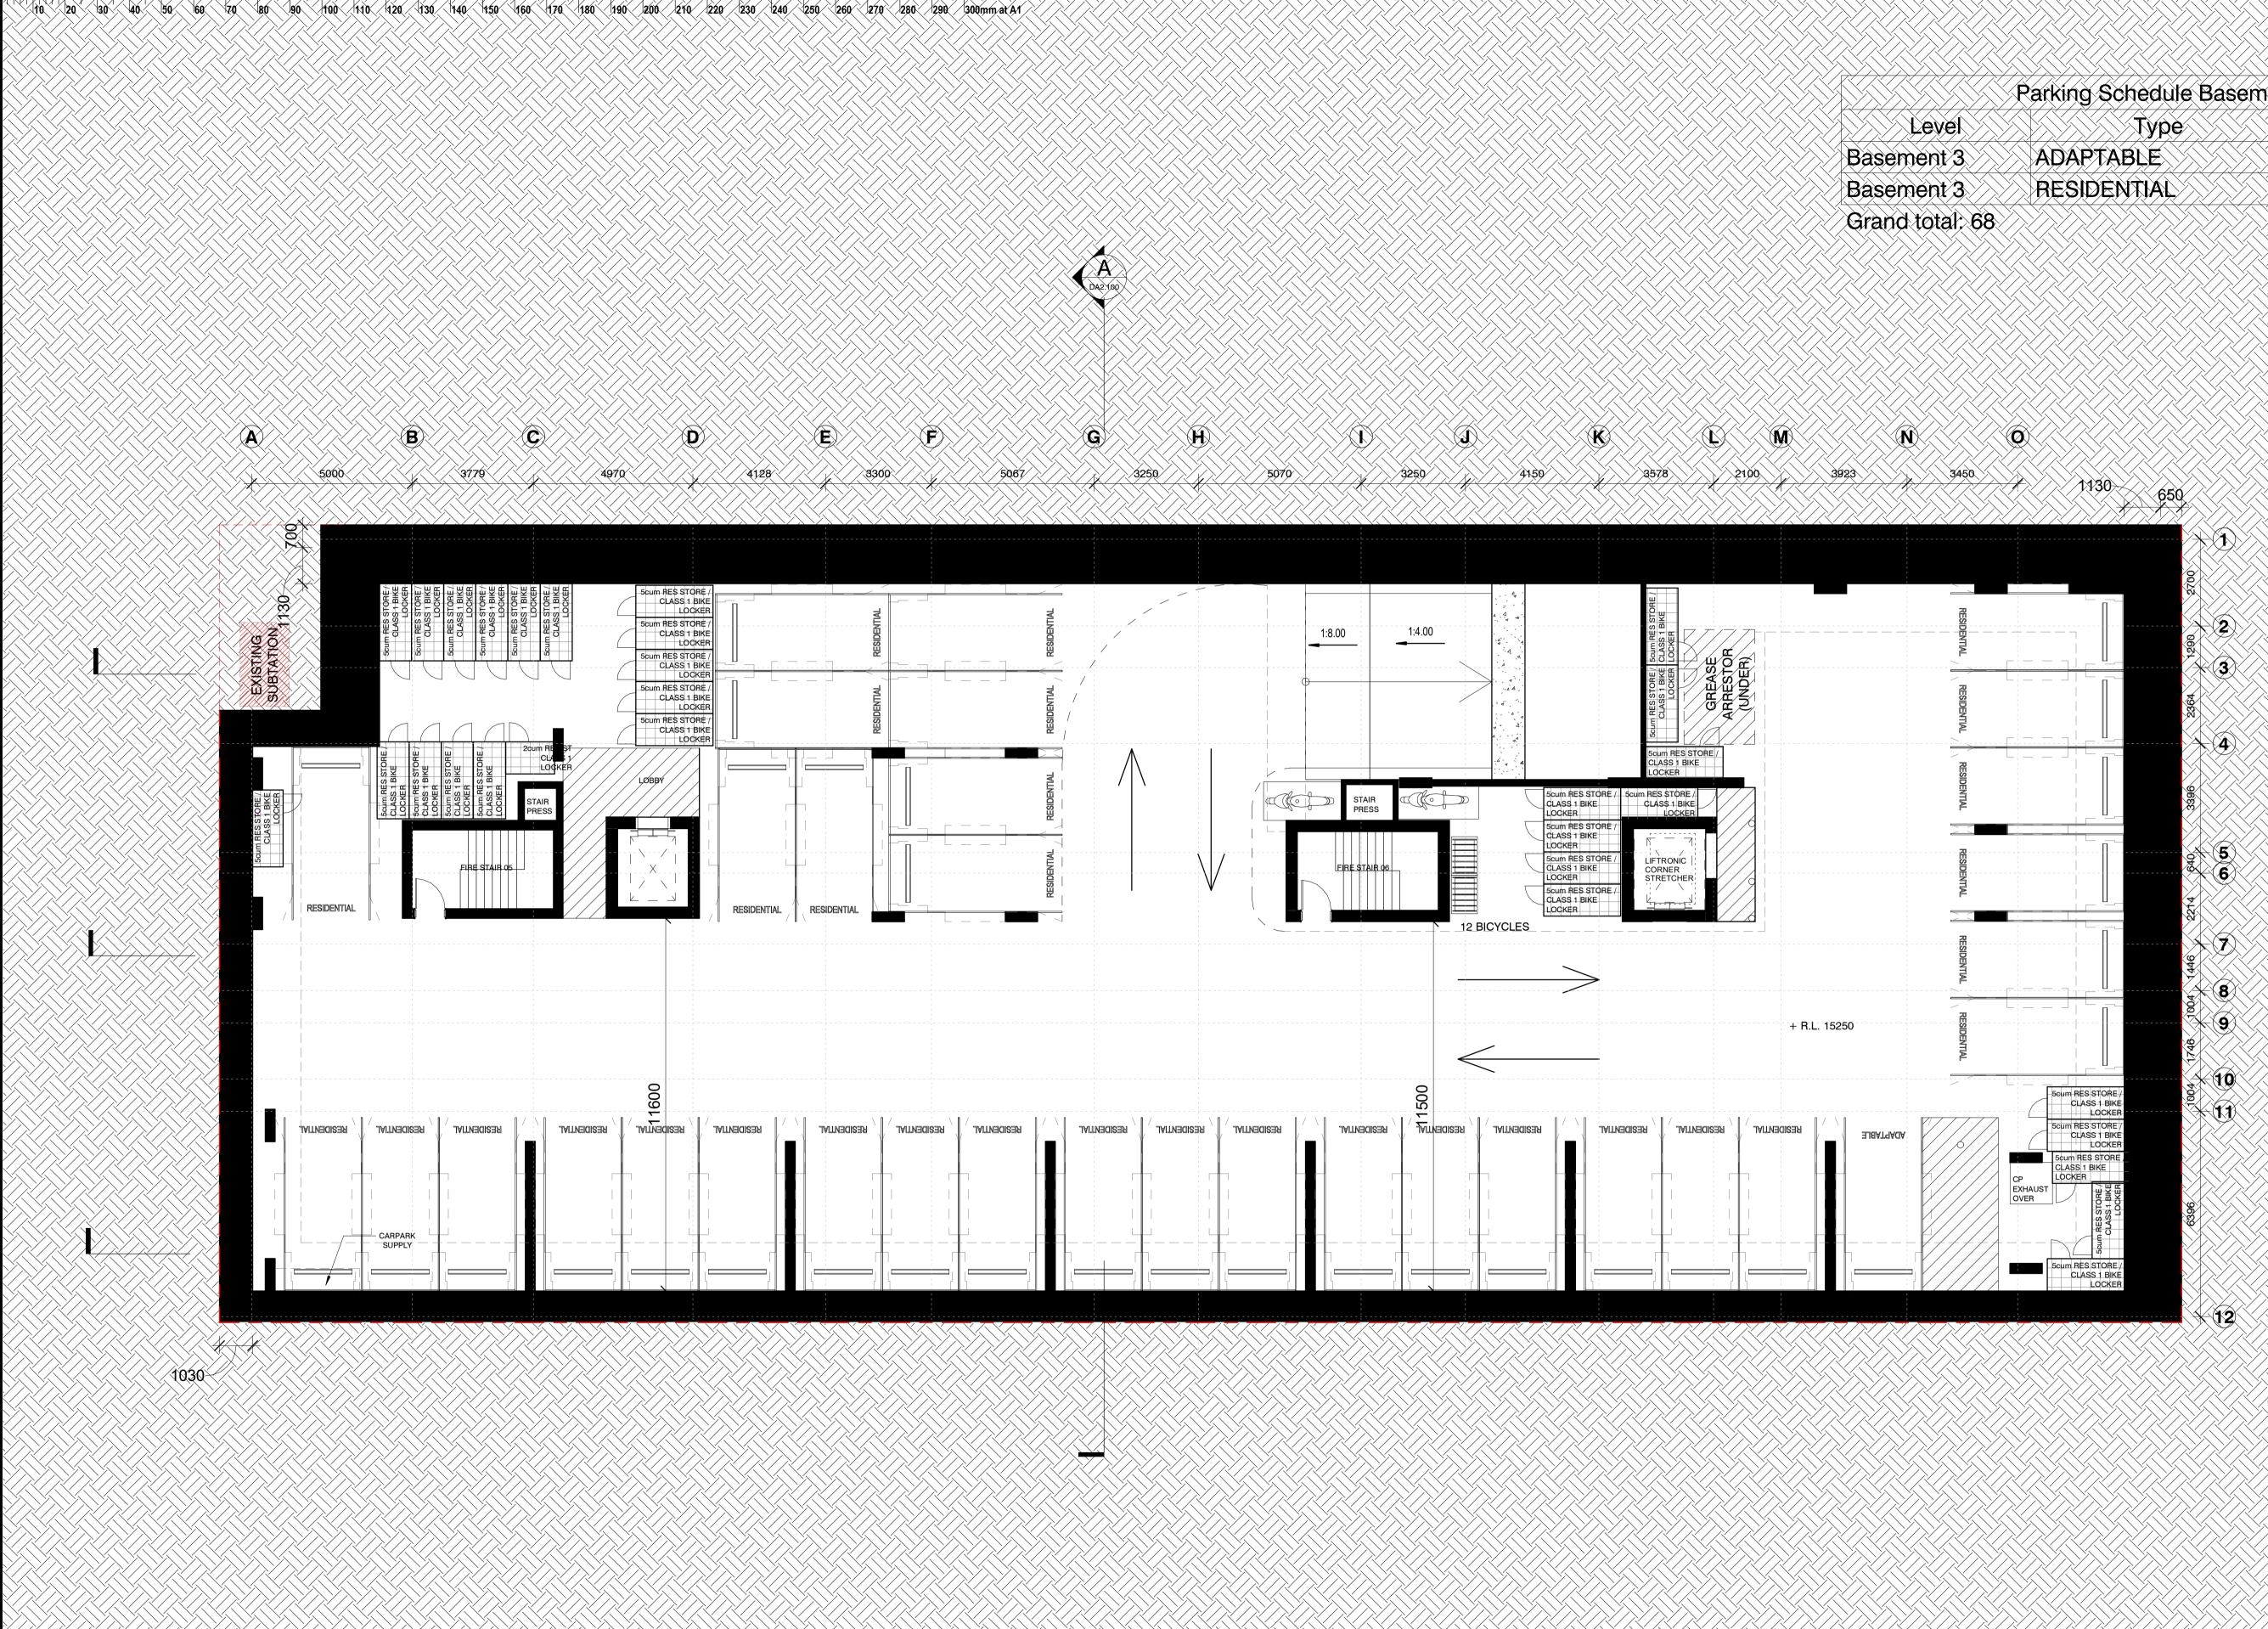

Mixed Use Development

138 MAROUBRA ROAD, MAROUBRA

DIRECTOR

SHEET STATUS

AMENDED DA

DATE

| Parking S | chedule Base | ement 3 |       |  |
|-----------|--------------|---------|-------|--|
|           | Туре         |         | Count |  |
| ADAPTA    | <b>\BLE</b>  | 2       |       |  |
| RESIDE    | NTIAL        | 66      |       |  |
| 3//////   |              |         |       |  |