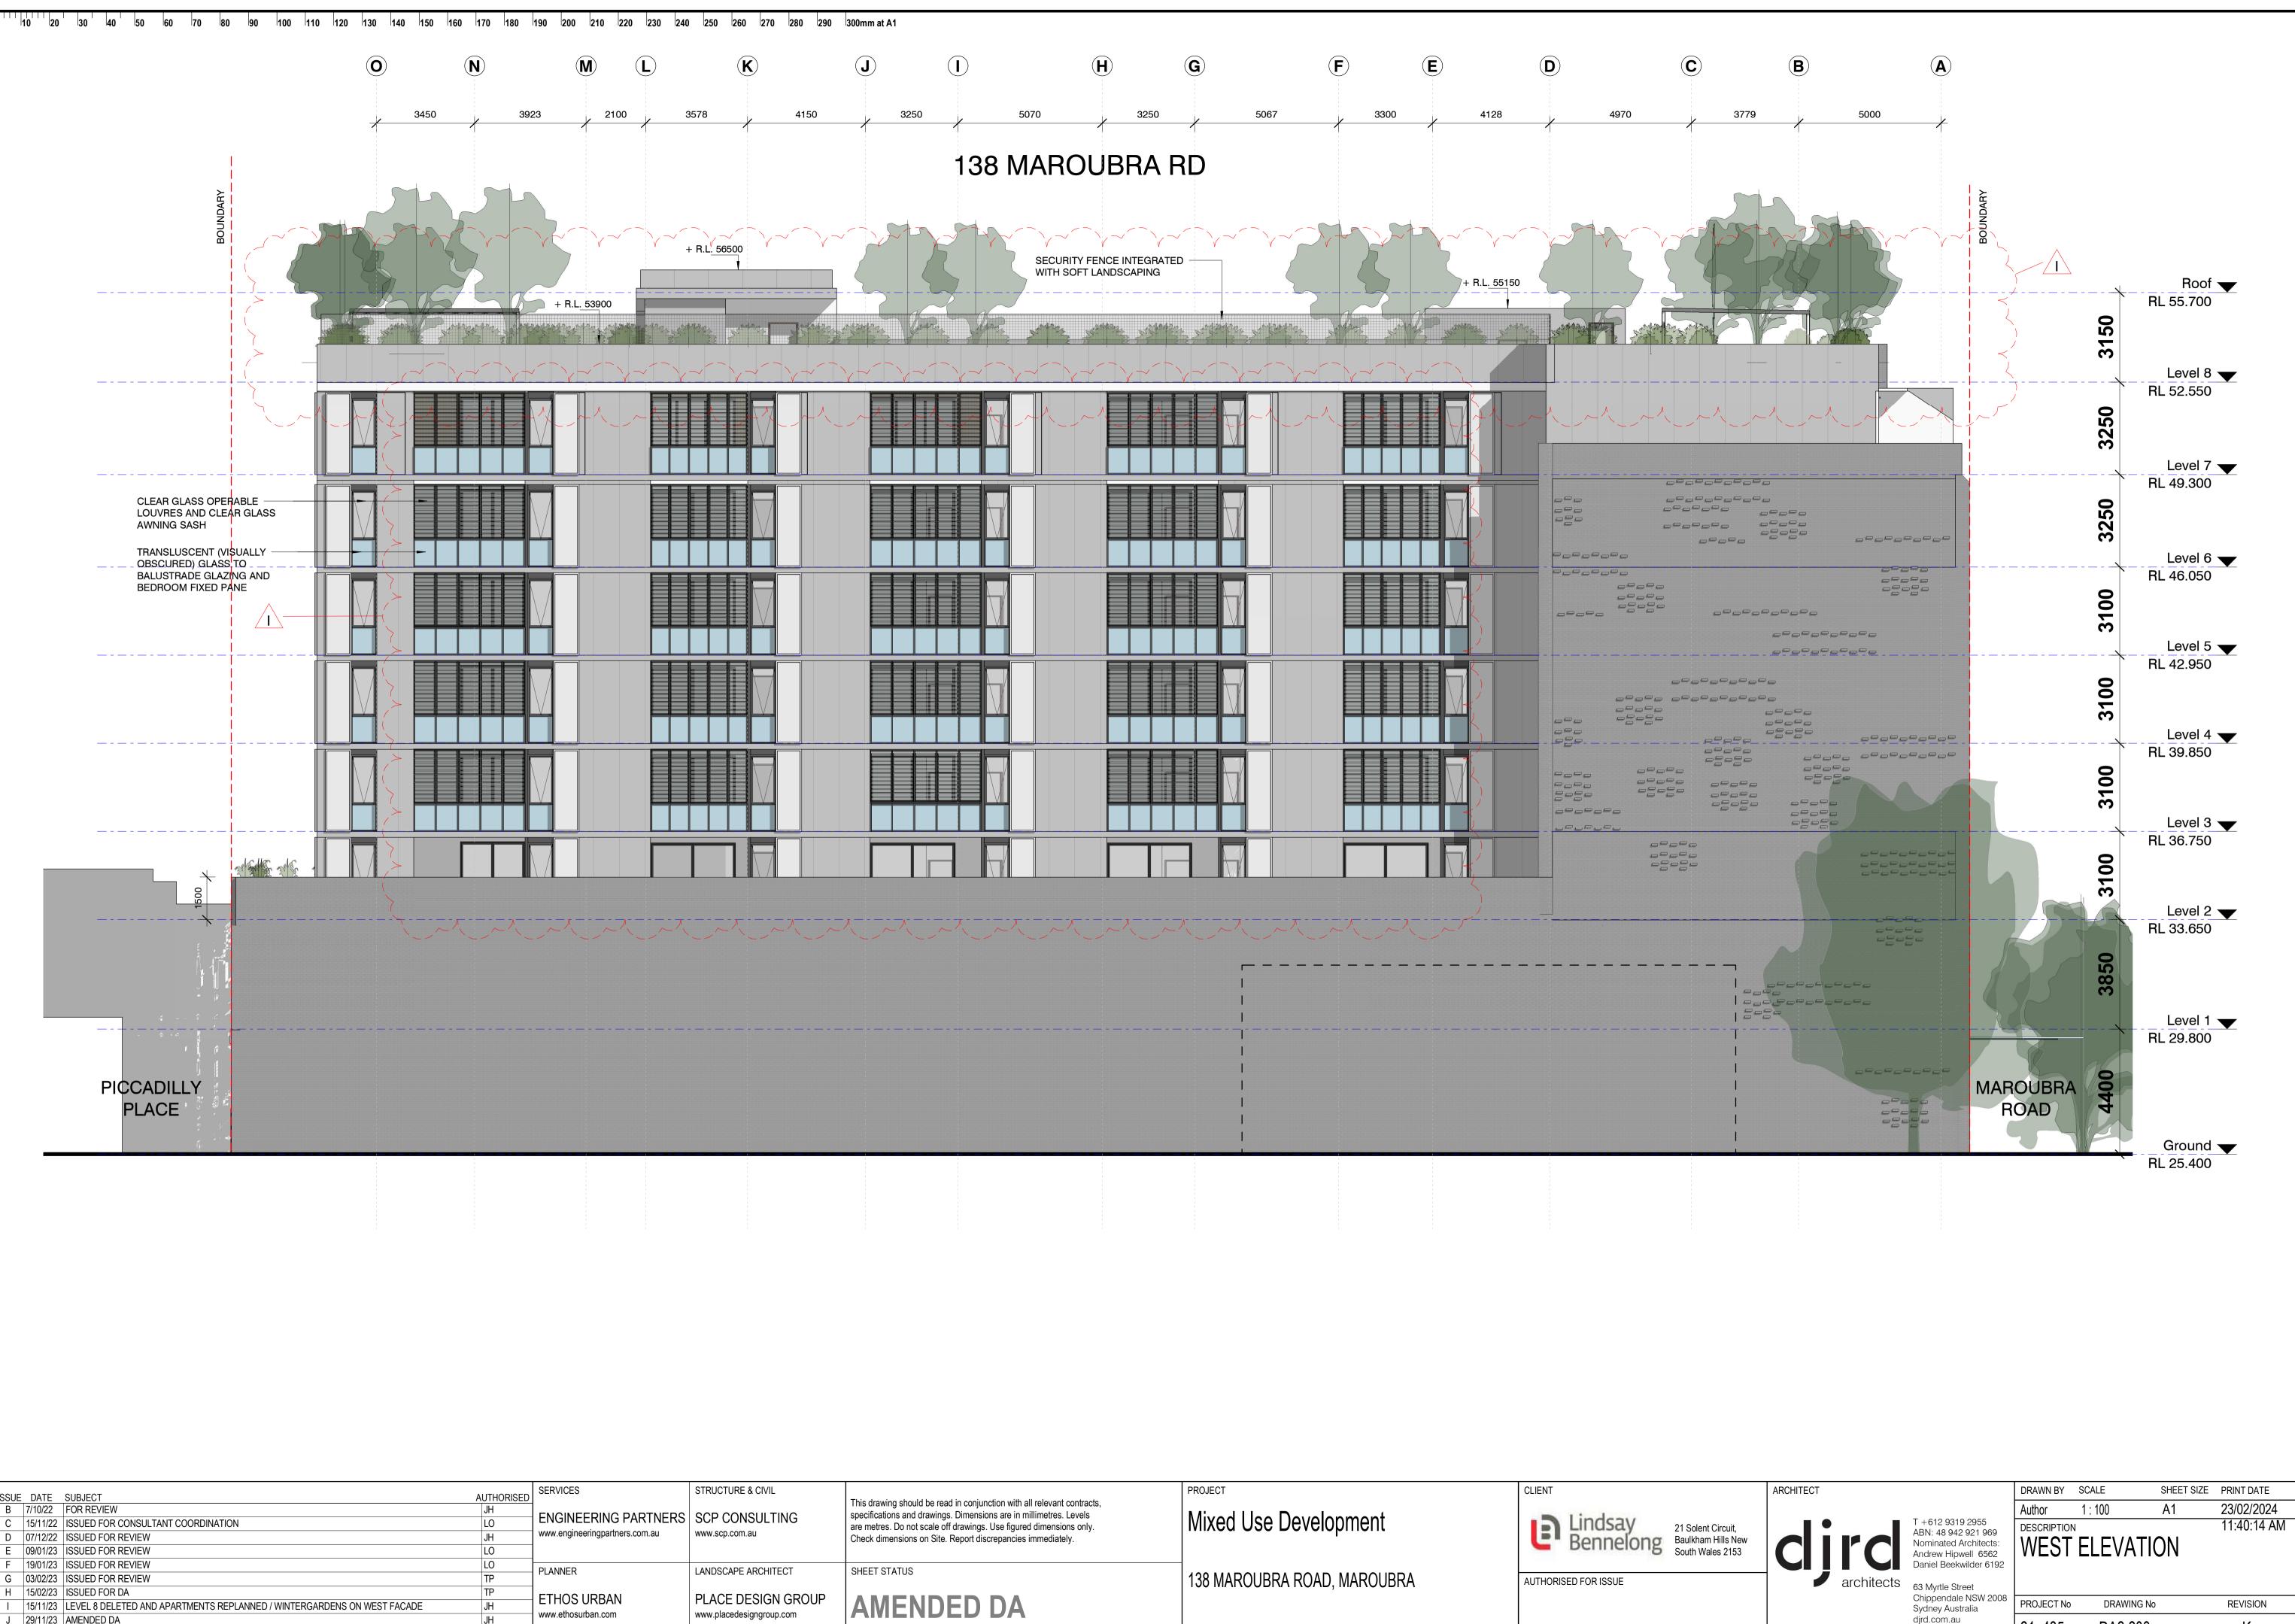

### **DCP FORM NOTES / ASSUMPTIONS**

- NEITHER THE COMBINED "C" SHAPE OR SEPARATED ORANGE FORMS CAN ACHIEVE COMPLIANT COMMUNAL OPEN SPACE MID-WINTER LIGHT IF THE COS IS IN THE CENTRE OF THE SITE.

- WHILE A FIFTH RESIDENTIAL STOREY WOULD FIT UNDER 25m, IT MUST SUBSTITUTED FOR ROOF GARDEN COMMUNAL OPEN SPACE TO MEET THE ADG DAYLIGHT ACCESS **REQUIREMENTS.** 

- THE SOUTH TOWER CAN BE BUILT TO SIDE (EAST AND WEST) BOUNDARIES TO CONTINUE THE MAROUBRA ROAD "STREET WALL" FORM ESTABLISHED BY PACIFIC SQUARE

- THIS STUDY PRESUMES THE NORTH TOWER COULD BE A MATCHING FOOTPRINT. HOWEVER WHEN ADG PRIVACY SETBACKS ARE STRICTLY OVERLAID, THE FOOTPRINT IS REDUCED TO AROUND 130sqm OR 1 OR TWO DWELLINGS PER FLOOR. FOR THE ORANGE SUBJECT SITE ENVELOPES ONLY, THE YIELD = APP 20 DWELLINGS

- IF THE CENTRAL LANDSCAPING WAS INTENDED FOR VIEW FOR RESIDENTS IN PACIFIC SQUARE, SOFT LANDSCAPE WOULD BE LIMITED. TO LIGHT EVEN A SMALL PORTION, THE BLUE LINED AREA OF THE YELLOW BUILDING COULD NOT BE BUILT MEANING THE "C" SHAPE WOULD NOT BE REALISED.