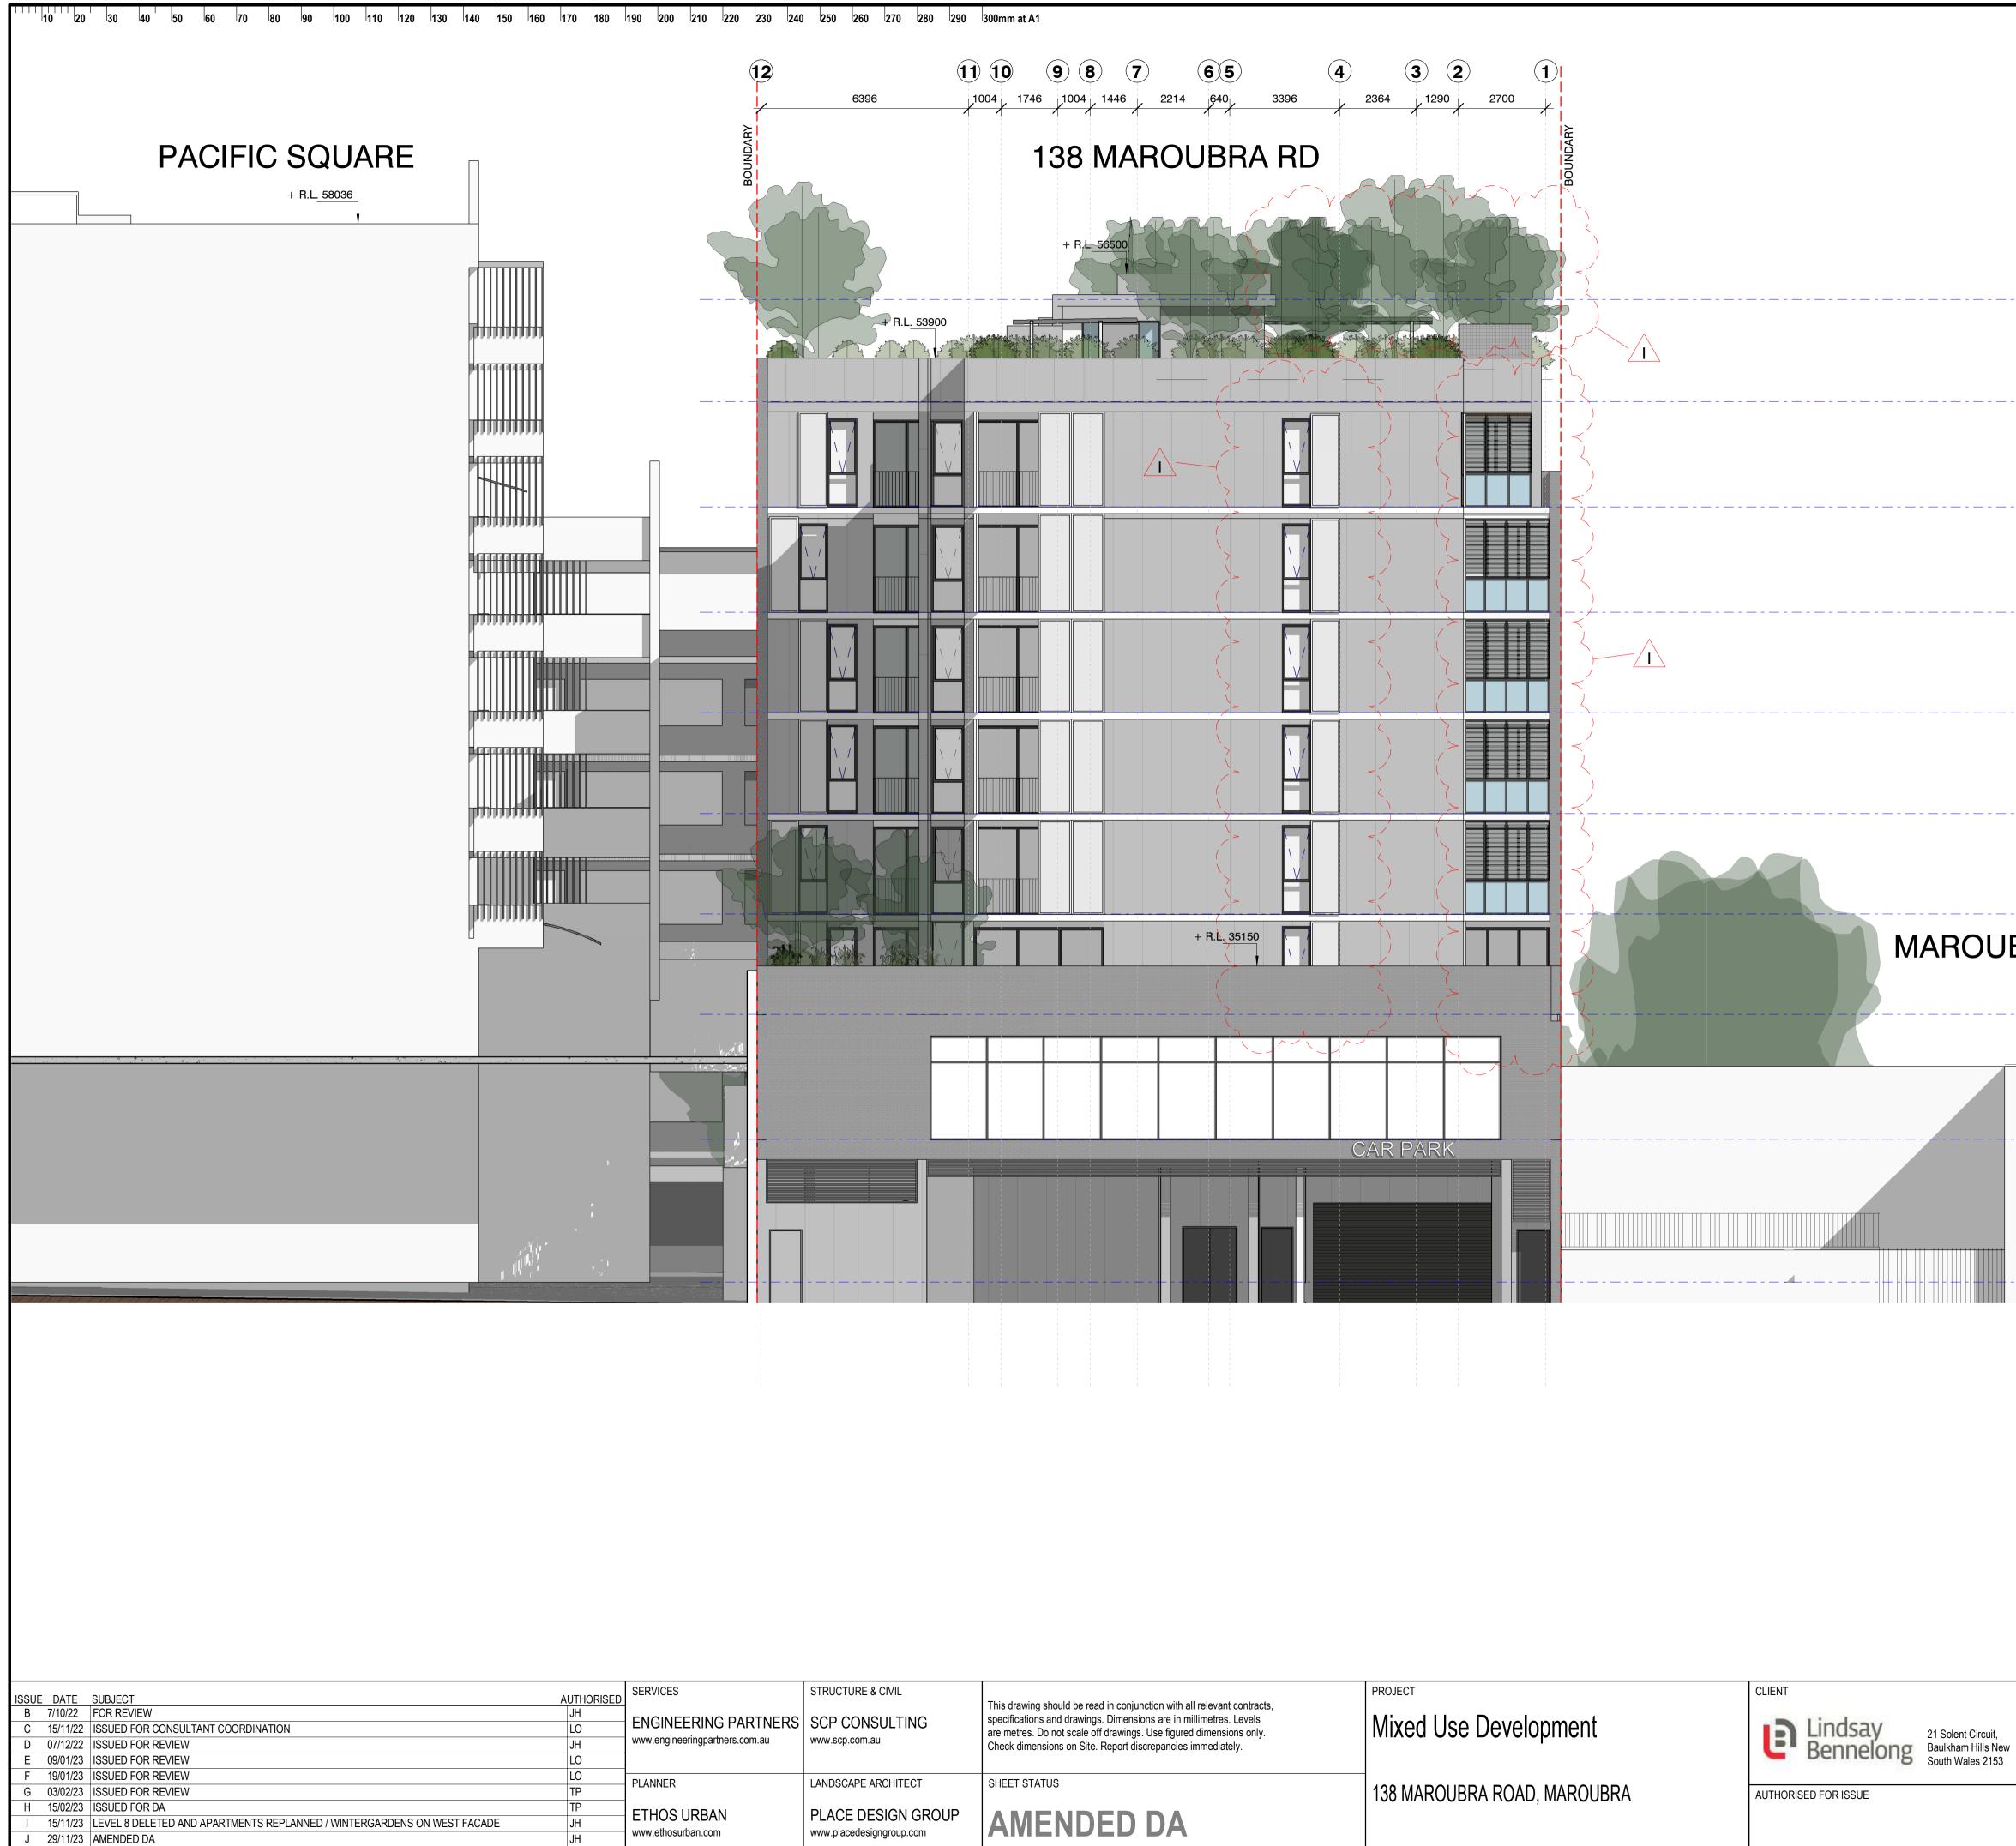

------------|-----------------------------|------------------------------------------|
| This drawing should be read in conjunction with all relevant contracts, specifications and drawings. Dimensions are in millimetres. Levels are metres. Do not scale off drawings. Use figured dimensions only. Check dimensions on Site. Report discrepancies immediately. | Mixed Use Development       | Lindsay<br>Bennelong<br>South Wales 2153 |
| SHEET STATUS                                                                                                                                                                                                                                                               | 138 MAROUBRA ROAD, MAROUBRA | AUTHORISED FOR ISSUE                     |

DATE

21\_435

DA2.103



| This drawing should be read in conjunction with all relevant contracts, |
|-------------------------------------------------------------------------|
| specifications and drawings. Dimensions are in millimetres. Levels      |
| are metres. Do not scale off drawings. Use figured dimensions only.     |
| Check dimensions on Site. Report discrepancies immediately.             |
|                                                                         |

K 22/02/24 AMENDED DA

ARH

DIRECTOR

|                                    | 4400 3850        | Level 1<br>RL 29.800<br>Ground<br>RL 25.400                          |
|------------------------------------|------------------|----------------------------------------------------------------------|
| BRA POLICE STATION<br>+ R.L. 32070 | 0 3100