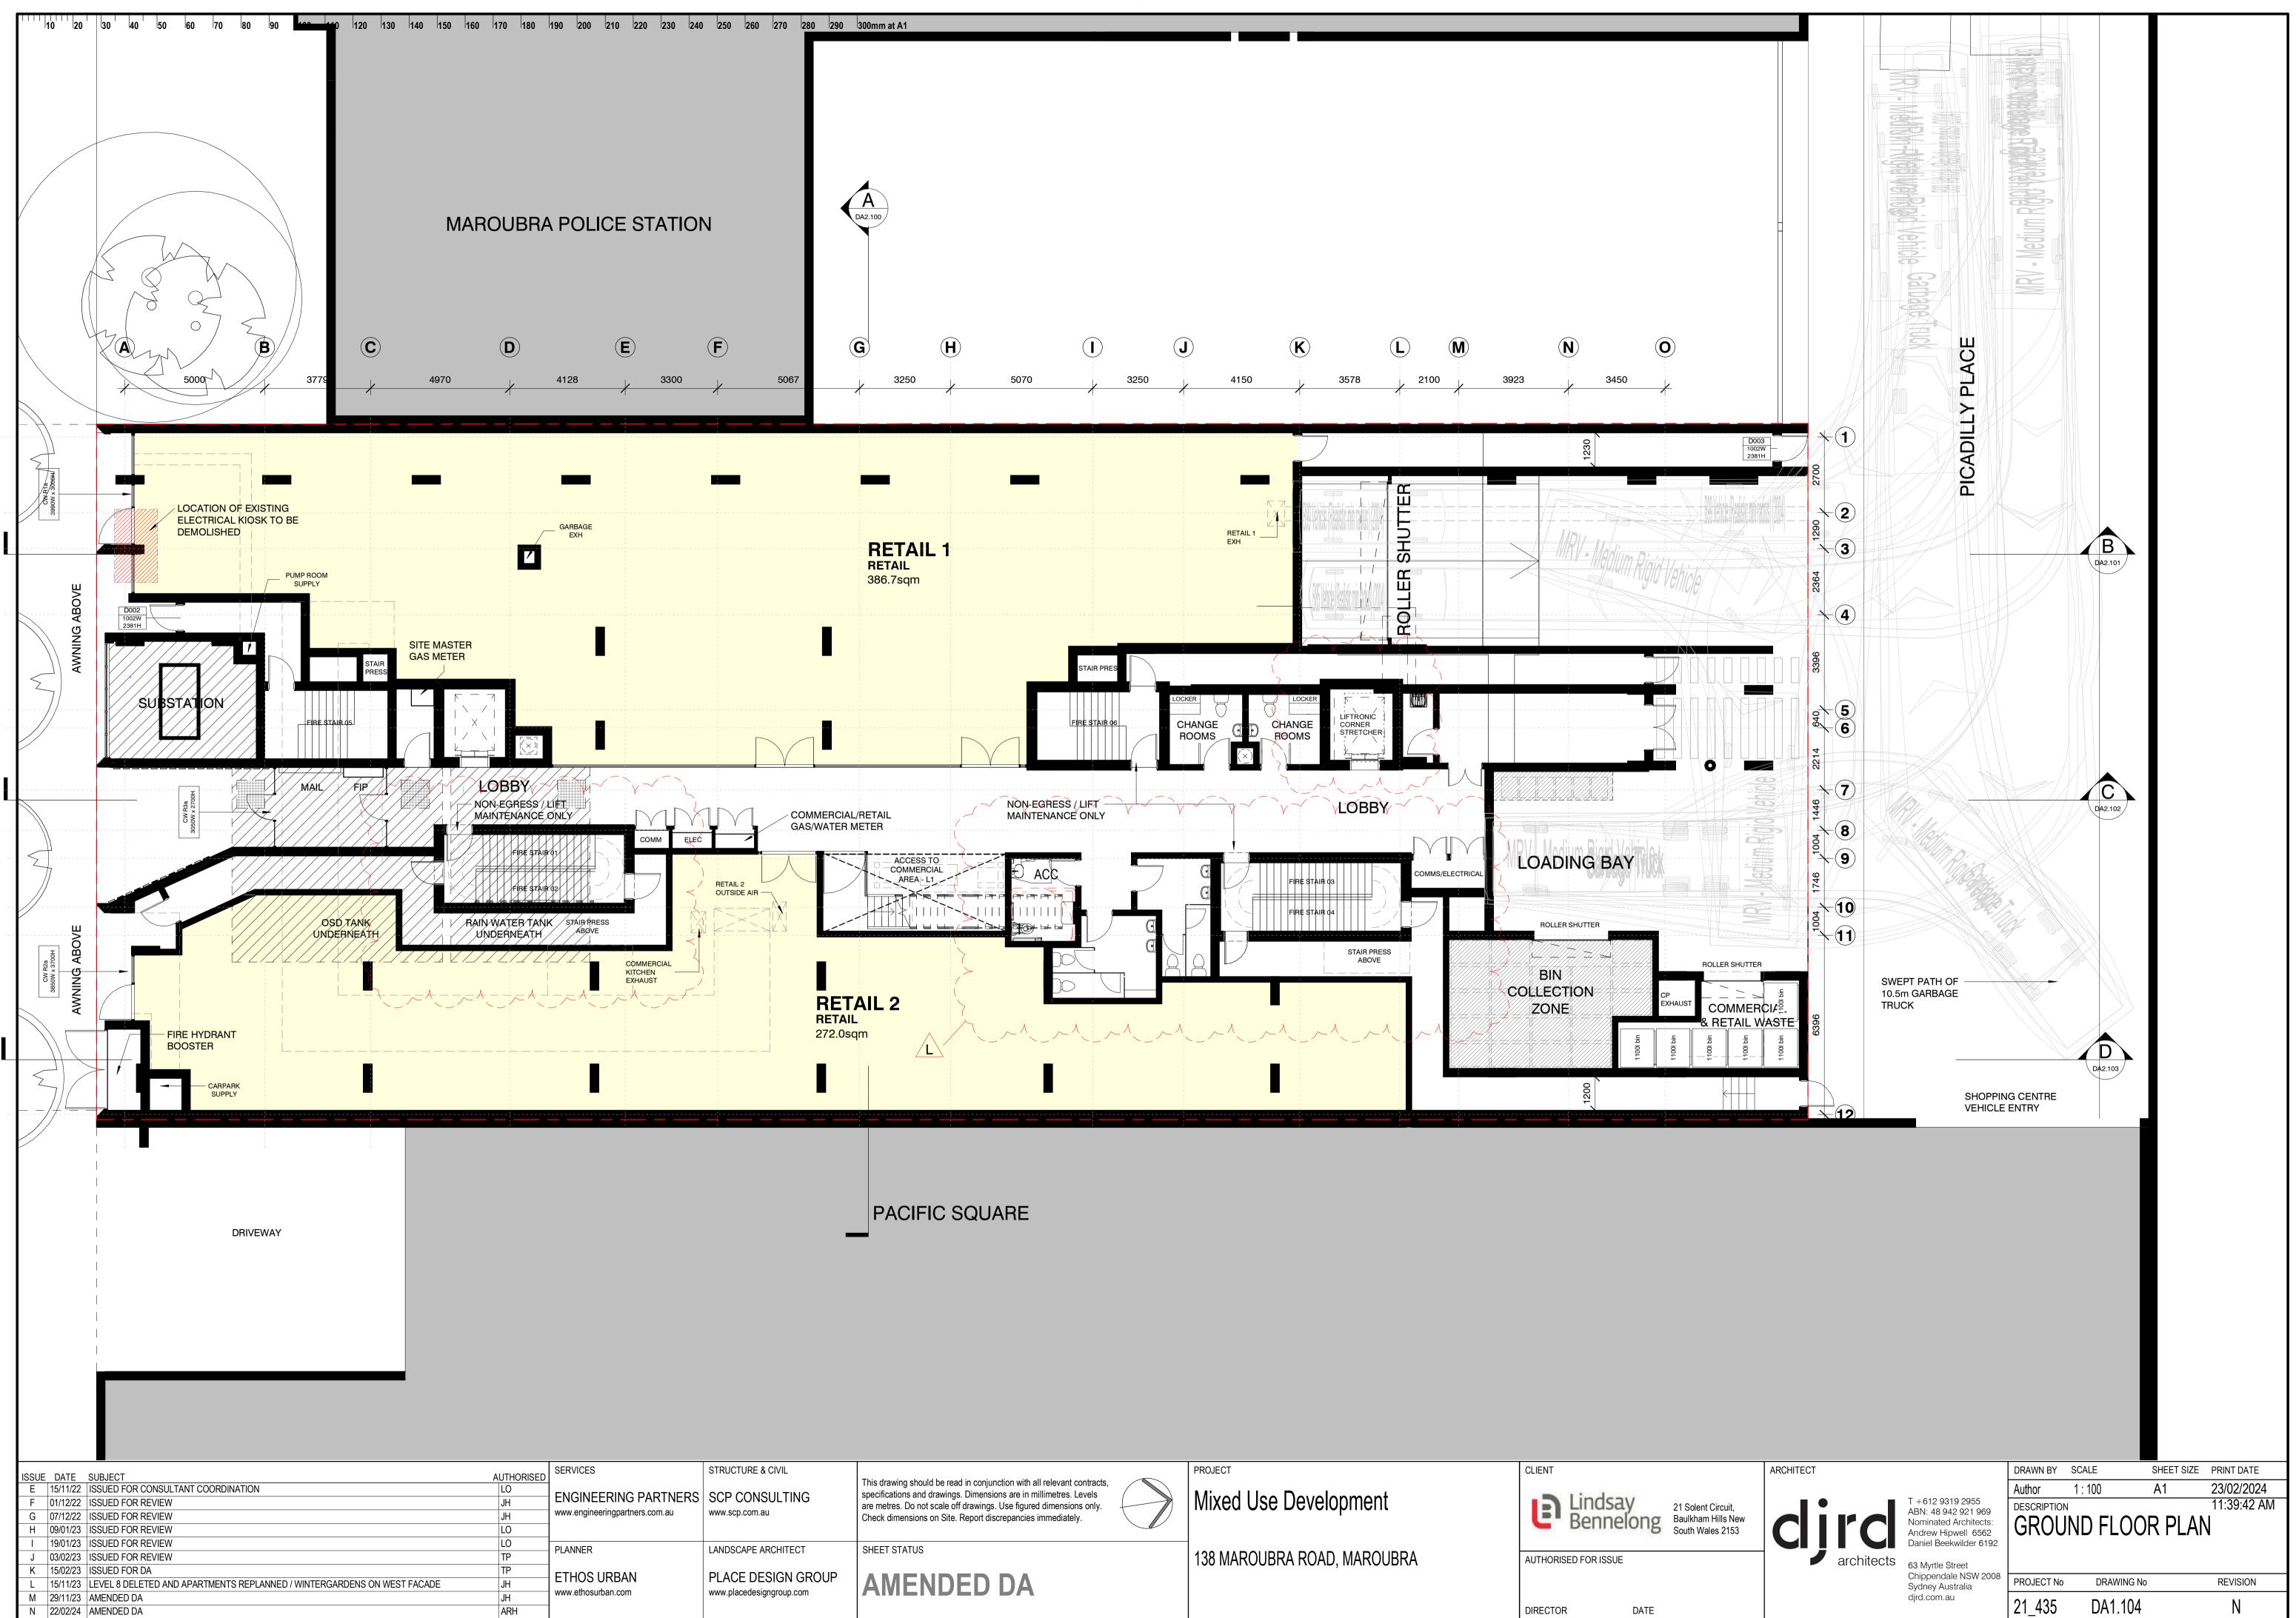

ll 6562<br>Daniel Beekwilder 6192 |            | MENT 1 P   | LAN        | 9:50:58 PM |
|                                         |           | architects | 63 Myrtle Street                                                                                                  |            |            |            |            |
|                                         |           |            | Chippendale NSW 2008<br>Sydney Australia                                                                          | PROJECT No | DRAWING No | )          | REVISION   |
|                                         |           |            | djrd.com.au                                                                                                       | 21_435     | DA1.103    |            | Ν          |











































M 22/02/24 AMENDED DA N 16/04/24 SUPPLEMENTARY DA INFORMATION

www.placedesigngroup.com

www.planningandco.com

ARH

ARH

AMENDED DA

DIRECTOR

DATE

30m ARH BONUS ENVELOPE

25m DCP ENVELOPE

MAROUBRA POLICE STATION

|         | 8          | 8          |                                                                                                                   |          |           |            |             |
|---------|------------|------------|-------------------------------------------------------------------------------------------------------------------|----------|-----------|------------|-------------|
|         |            |            |