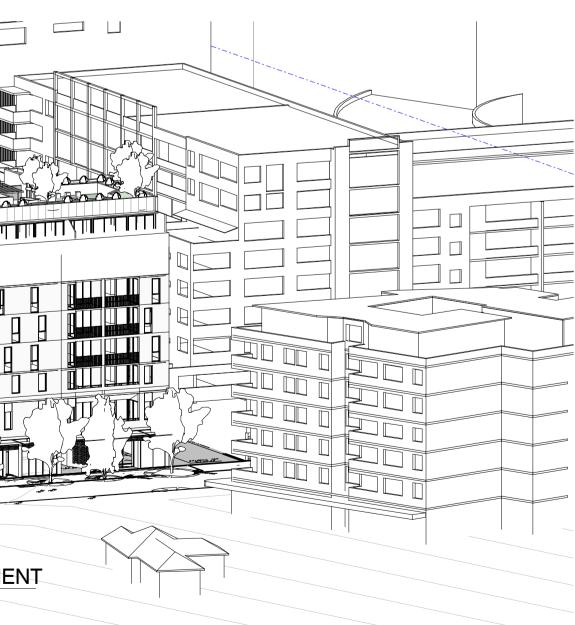

AMENDED DA

SHEET STATUS

Mixed Use Development

138 MAROUBRA ROAD, MAROUBRA

4 DEVELOPMENT DA2.100 1:450

EXAMINE POSSIBLE FUTURE DEVELOPMENT ON THE NEIGHBOURING POLICE STATION SITE AND TEST IMPACT ON SUBJECT SITE

### METHOD

- PLACE A BUILDING OF SIMILAR HEIGHT, DEPTH AND ORIENTATION TO THE PROPOSED ENVELOPE OF 138 MAROUBRA ROAD - LOW RISE PODIUM BASE AND 3m TOWER SETBACK ON BRUCE BENNETTS PLACE / STREET WALL FORM CONTINUED ON MAROUBRA ROAD

### **RESULTS (COMPARABLE HEIGHT ie RETAIL, COMMERCIAL + 6 RESIDENTIAL)**

- ADG WINTER LIGHT = 36(70.5%) COMPLIES
- ADG CROSS VENTILATION = 37 (72.5%) COMPLIES

### **RESULTS (DCP 25m HEIGHT ie RETAIL, COMMERCIAL + 4 RESIDENTIAL)**

- ADG WINTER LIGHT = 27(75%) COMPLIES
- ADG CROSS VENTILATION = MIN 24 (66%) COMPLIES

### CONCLUSION

AND SEPARATION

- LIKELY YIELD: (5 FLOORS 3 X 1B, 4 X 2B, 2 X 3B) + (1 FLOOR 6 X 3B) = 51 DWELLINGS - ROOF TOP COMMUNAL OPEN SPACE AREA AND DAYLIGHT- COMPLIES

- LIKELY YIELD: (4 FLOORS 3 X 1B, 4 X 2B, 2 X 3B) = 36 DWELLINGS - ROOF TOP COMMUNAL OPEN SPACE AREA AND DAYLIGHT- COMPLIES

### - A COMPARABLE DEVELOPMENT ON THE POLICE STATION SITE WILL NOT CAUSE THE SUBJECT SITE TO FALL BELOW THE ADG MINIMA REQUIREMENTS FOR LIGHT, VENT

|                 |           |                   | ~~ \ \                                                                                                                                |            |            |            |            |
|-----------------|-----------|-------------------|---------------------------------------------------------------------------------------------------------------------------------------|------------|------------|------------|------------|
|                 | ARCHITECT |                   |                                                                                                                                       | DRAWN BY   | SCALE      | SHEET SIZE | PRINT DATE |
|                 |           |                   |                                                                                                                                       | Author     | 1 : 450    | A1         | 27/02/2024 |
| t,<br>New<br>53 | dj        | rcl<br>architects | T +612 9319 2955<br>ABN: 48 942 921 969<br>Nominated Architects:<br>Andrew Hipwell 6562<br>Daniel Beekwilder 6192<br>63 Myrtle Street |            | E STATIO   |            |            |
|                 |           |                   | Chippendale NSW 2008<br>Sydney Australia                                                                                              | PROJECT No | DRAWING No |            | REVISION   |
|                 |           |                   | djrd.com.au                                                                                                                           | 21_435     | DA0.151    |            | Н          |