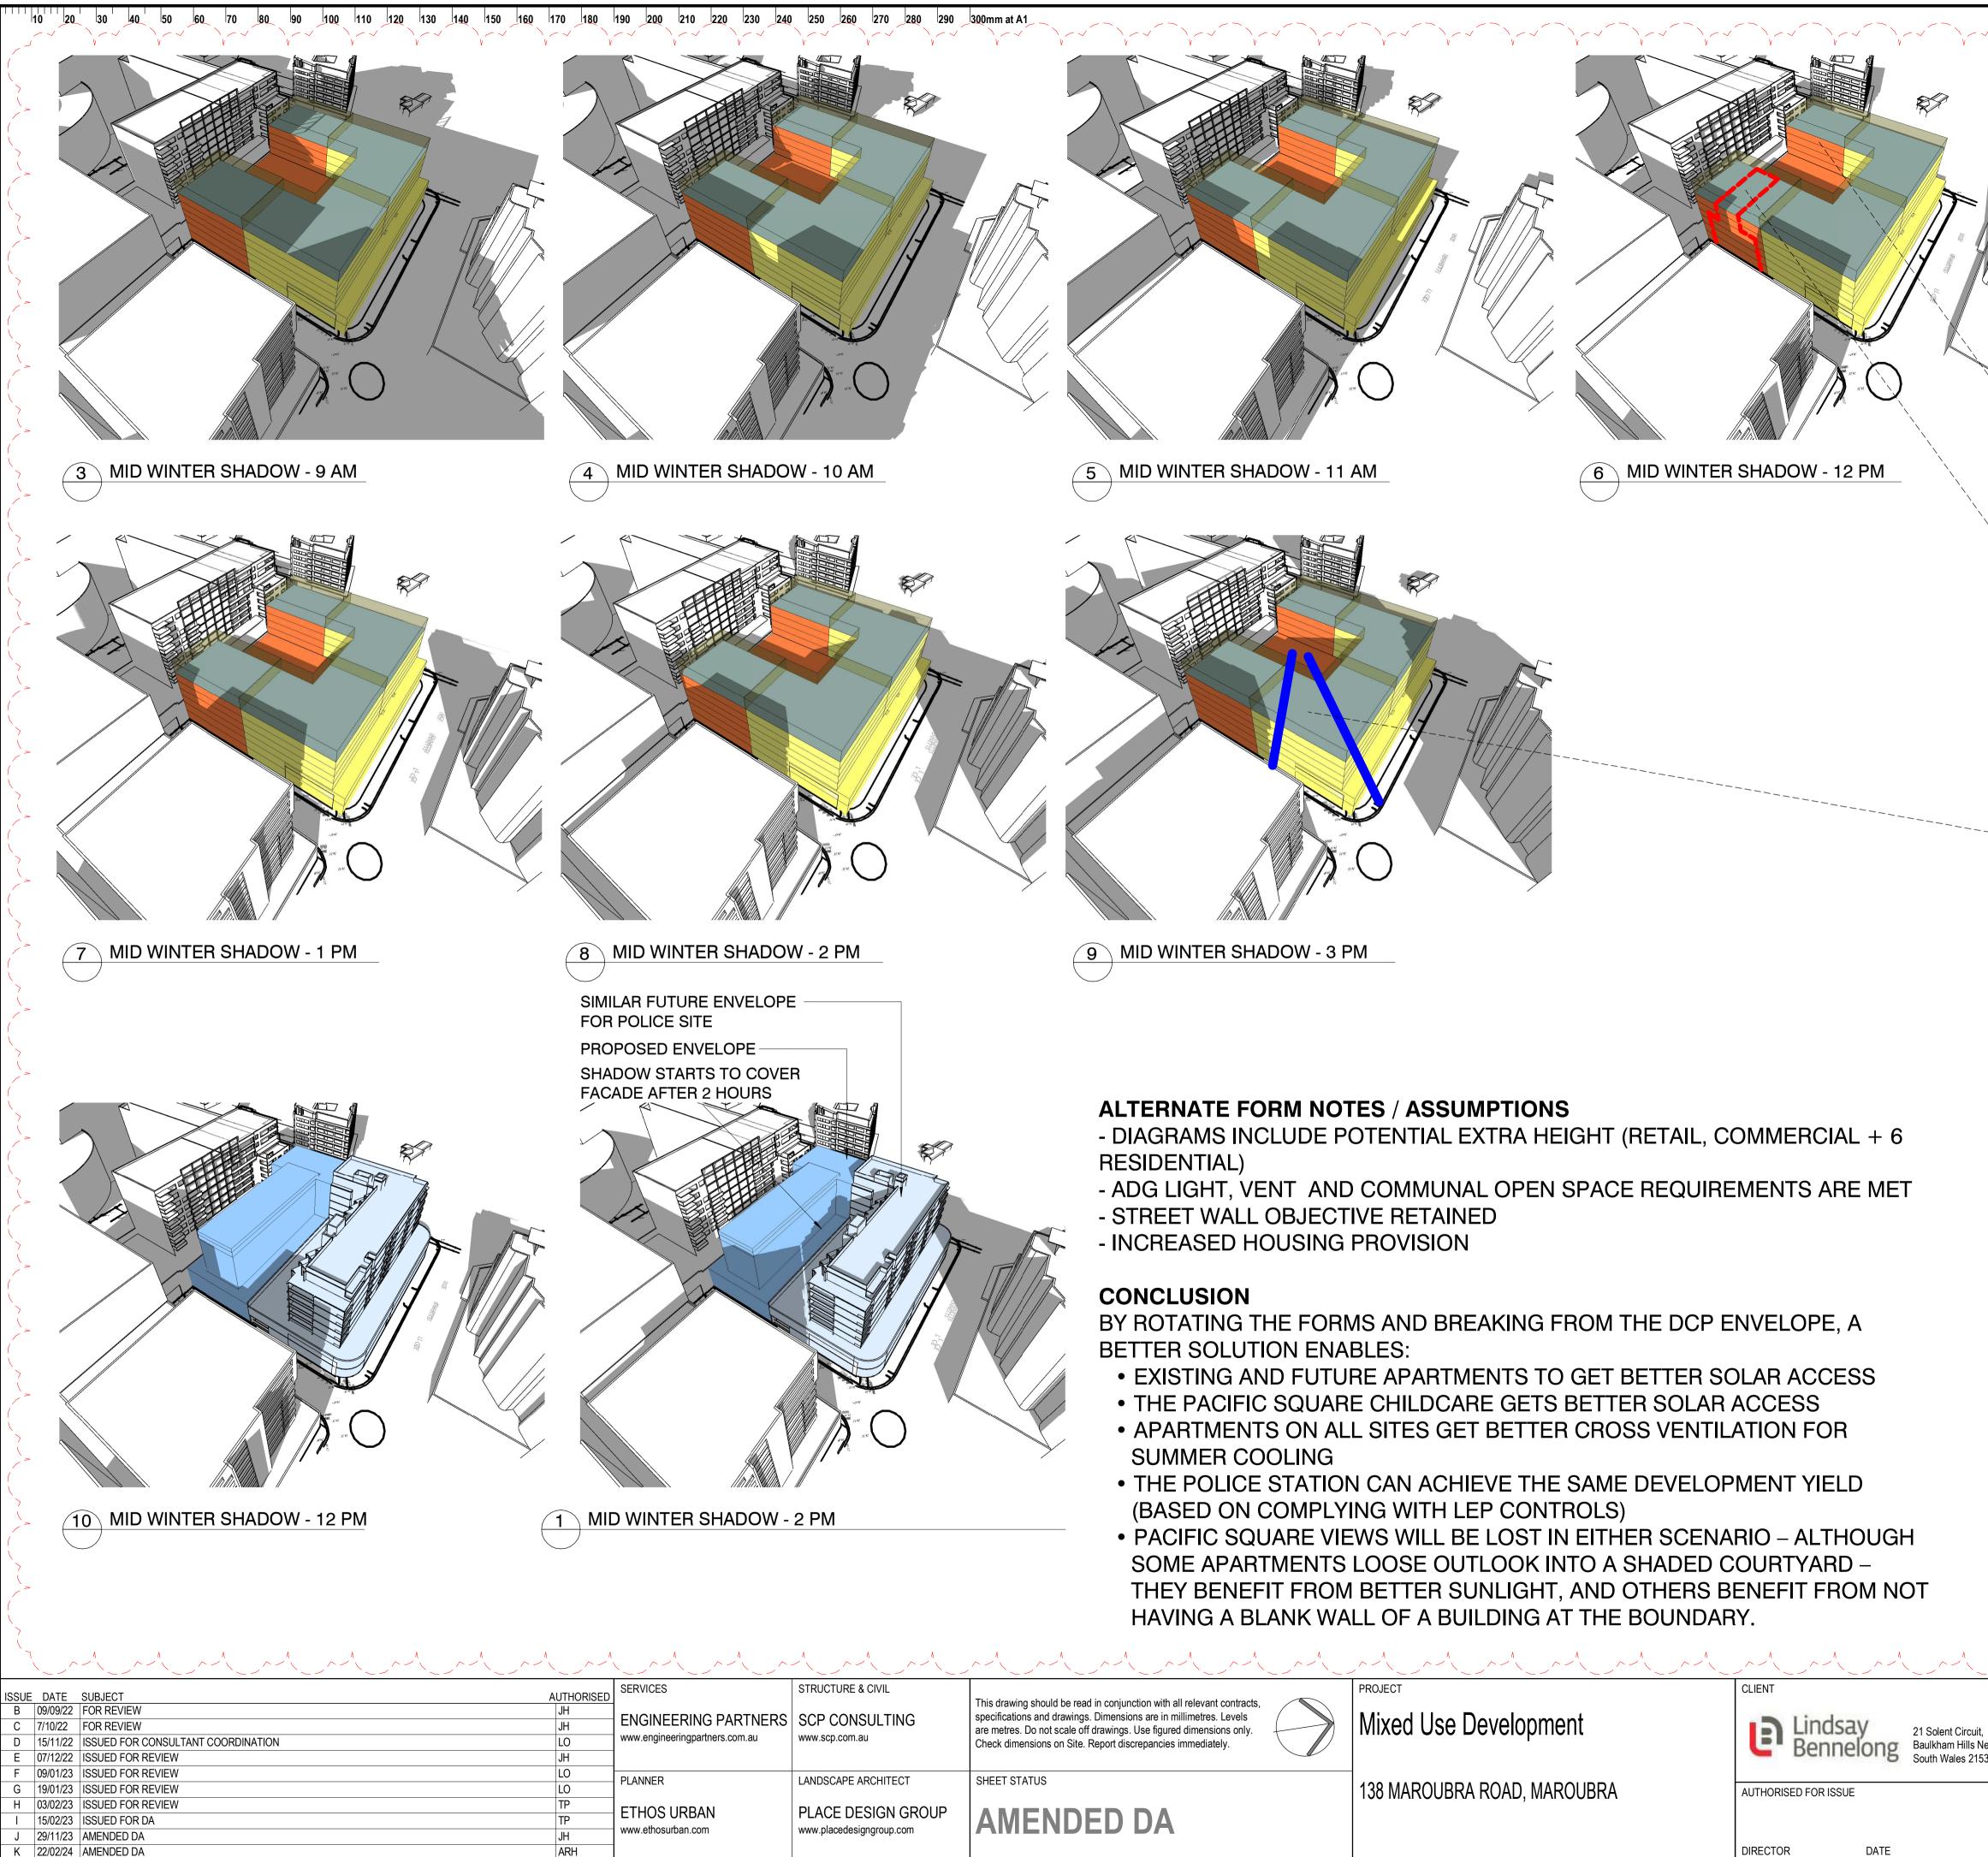

### **PLANNING STUDY - DCP FORM**

TEST YIELD AND ADG COMPLIANCE

### **PLANNING STUDY - ALTERNATE FORM**

BOTH THE SUBJECT AND POLICE SITES ARE ABLE TO TAKE INCREASED HEIGHT AND NOT REQUIRE THEIR NEIGHBOURS TO DROP BELOW ADG DAYLIGHT REQUIREMENTS

|                 | ARCHITECT |            |                                                                                                           |
|-----------------|-----------|------------|-----------------------------------------------------------------------------------------------------------|
| t,<br>New<br>53 | di        | rc         | T +612 9319 2955<br>ABN: 48 942 921 96<br>Nominated Architec<br>Andrew Hipwell 656<br>Daniel Beekwilder 6 |
|                 |           | architects | 63 Myrtle Street                                                                                          |

### **DCP FORM NOTES / ASSUMPTIONS**

- NEITHER THE COMBINED "C" SHAPE OR SEPARATED ORANGE FORMS CAN ACHIEVE COMPLIANT COMMUNAL OPEN SPACE MID-WINTER LIGHT IF THE COS IS IN THE CENTRE OF THE SITE.

- WHILE A FIFTH RESIDENTIAL STOREY WOULD FIT UNDER 25m, IT MUST SUBSTITUTED FOR ROOF GARDEN COMMUNAL OPEN SPACE TO MEET THE ADG DAYLIGHT ACCESS **REQUIREMENTS.** 

- THE SOUTH TOWER CAN BE BUILT TO SIDE (EAST AND WEST) BOUNDARIES TO CONTINUE THE MAROUBRA ROAD "STREET WALL" FORM ESTABLISHED BY PACIFIC SQUARE

- THIS STUDY PRESUMES THE NORTH TOWER COULD BE A MATCHING FOOTPRINT. HOWEVER WHEN ADG PRIVACY SETBACKS ARE STRICTLY OVERLAID, THE FOOTPRINT IS REDUCED TO AROUND 130sqm OR 1 OR TWO DWELLINGS PER FLOOR. FOR THE ORANGE SUBJECT SITE ENVELOPES ONLY, THE YIELD = APP 20 DWELLINGS

- IF THE CENTRAL LANDSCAPING WAS INTENDED FOR VIEW FOR RESIDENTS IN PACIFIC SQUARE, SOFT LANDSCAPE WOULD BE LIMITED. TO LIGHT EVEN A SMALL PORTION, THE BLUE LINED AREA OF THE YELLOW BUILDING COULD NOT BE BUILT MEANING THE "C" SHAPE WOULD NOT BE REALISED.

### CONCLUSION

- STREET WALL OBJECTIVE RETAINED

- POOR ADG OUTCOME

| di | rc         | T +612 9319 295<br>ABN: 48 942 921<br>Nominated Archit<br>Andrew Hipwell 6<br>Daniel Beekwilder |
|----|------------|-------------------------------------------------------------------------------------------------|
|    | architects | 63 Myrtle Street<br>Chippendale NSV<br>Sydney Australia                                         |