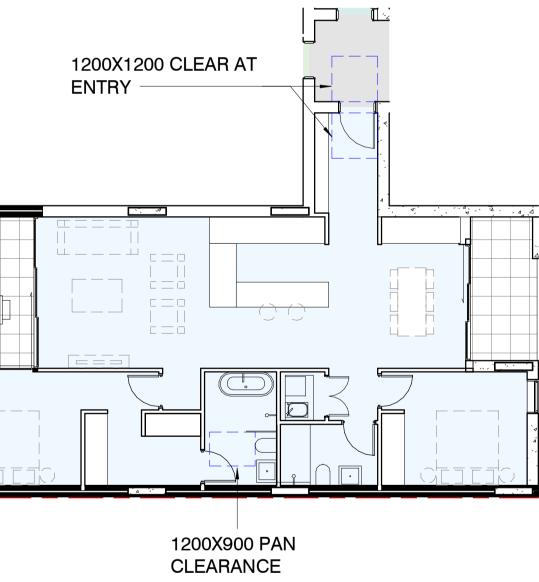

G "LIVEABLE HOUSING"

- GENERALLY:
- INTERNAL CORRIDORS TO BE 1000mm MIN. CLEAR.

GUIDANCE IS TAKEN FROM THE SEPP65 AND ACCOMPANYING APARTMENT DESIGN GUIDE (ADG). THEY REQUIRE: - 20% (12) OF DWELLINGS SHOULD ACHIEVE SILVER LEVEL COMPLIANCE WITH THE LIVABLE HOUSING GUIDELINE

BARRIER FREE ENTRY FROM FOOTPATH

LEVEL LANDING AREA IS TO BE 1200X1200mm CLEAR AT THE ENTRY DOOR. ENTRY DOOR TO BE MIN. 820mm CLEAR.

• INTERNAL DOORS TO BE 820mm CLEAR.

• A TOILET THAT HAS A CIRCULATION ZONE OF 900 X 1200mm CLEAR IN FRONT, EXCLUSIVE OF THE SWING OF THE DOOR

• A SHOWER THAT IS SLIP RESISTANT AND HOBLESS. • EXCEPT FOR SOLID MASONRY OR CONCRETE WALLS, THE WALLS AROUND THE SHOWER, BATH AND TOILET SHOULD BE REINFORCED TO PROVIDE A FIXING SURFACE FOR THE SAFE INSTALLATION OF GRABRAILS.

# SILVER LIVING



APARTMENTS 102, 202, 302, 402, 502, 602





- SILVER LIVING "LIVEABLE HOUSING"
- GENERALLY:
- BARRIER FREE ENTRY FROM FOOTPATH
- INTERNAL DOORS TO BE 820mm CLEAR.
- INTERNAL CORRIDORS TO BE 1000mm MIN. CLEAR.
- A SHOWER THAT IS SLIP RESISTANT AND HOBLESS.

DATE

AMENDED DA

J 22/02/24 AMENDED DA

ARH

| <<br>><br>< |  |  |
|-------------|--|--|
| )<br>       |  |  |
|             |  |  |
|             |  |  |

GUIDANCE IS TAKEN FROM THE SEPP65 AND ACCOMPANYING APARTMENT DESIGN GUIDE (ADG). THEY REQUIRE: - 20% (12) OF DWELLINGS SHOULD ACHIEVE SILVER LEVEL COMPLIANCE WITH THE LIVABLE HOUSING GUIDELINE

LEVEL LANDING AREA IS TO BE 1200X1200mm CLEAR AT THE ENTRY DOOR. ENTRY DOOR TO BE MIN. 820mm CLEAR.

• A TOILET THAT HAS A CIRCULATION ZONE OF 900 X 1200mm CLEAR IN FRONT, EXCLUSIVE OF THE