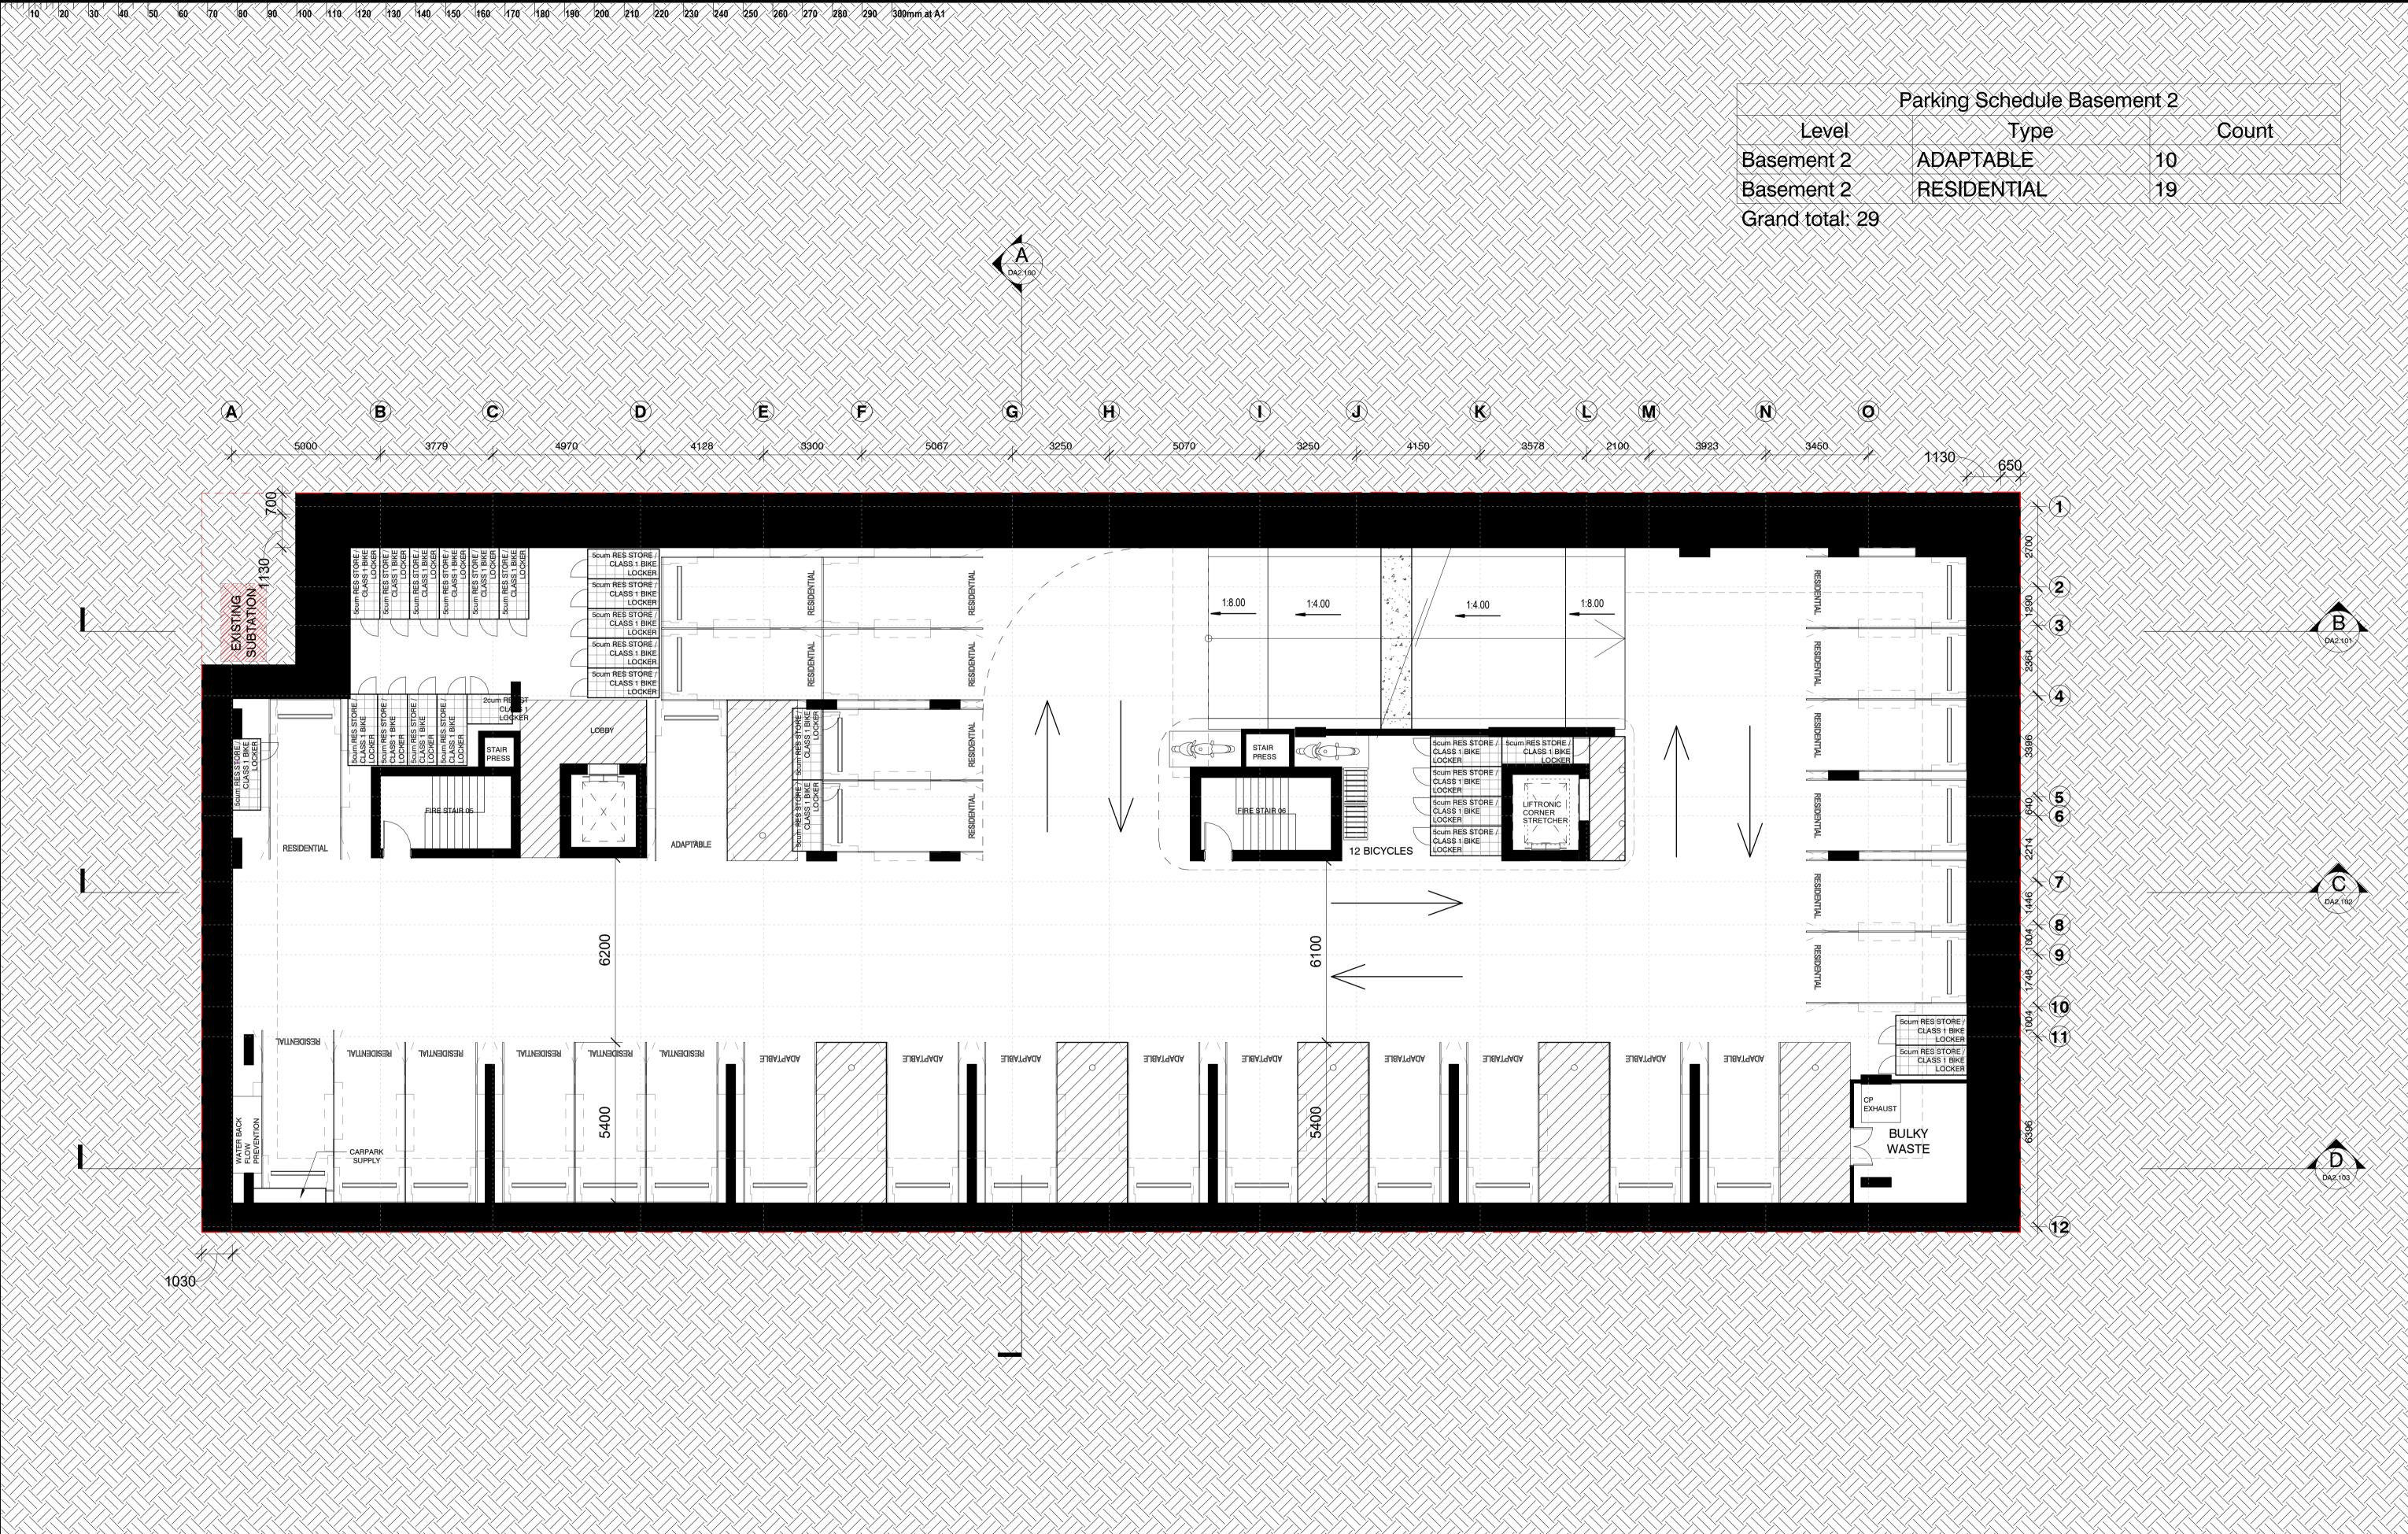

Mixed Use Development

138 MAROUBRA ROAD, MAROUBRA

DIRECTOR

SHEET STATUS

AMENDED DA

DATE

| Parking S | chedule Base | ement 3 |       |  |
|-----------|--------------|---------|-------|--|
|           | Туре         |         | Count |  |
| ADAPTA    | <b>\BLE</b>  | 2       |       |  |
| RESIDE    | NTIAL        | 66      |       |  |
| 3//////   |              |         |       |  |