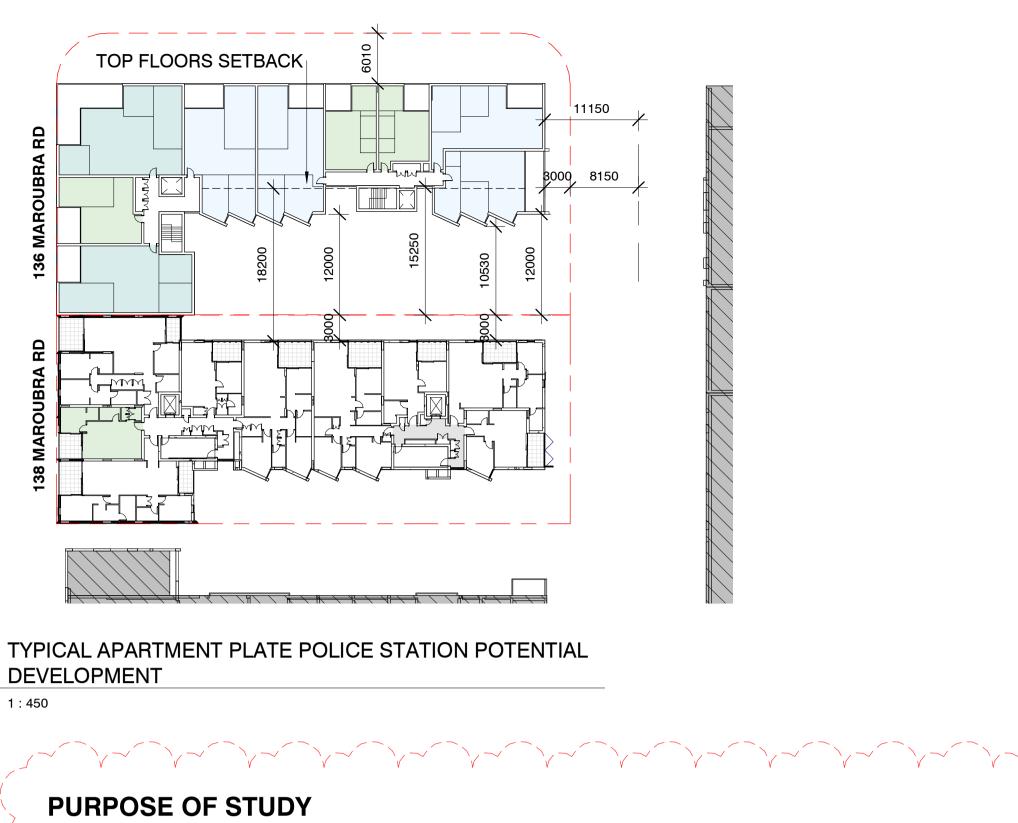

### **PLANNING STUDY - DCP FORM**

TEST YIELD AND ADG COMPLIANCE

### LEP 25m HEIGHT = - GROUND (RETAIL) + LEVEL 1 (COMM) (8.6m)

- 4 X 3100 RESIDENTIAL FLOORS (12.4m) - ROOF GARDEN INCLUDING LIFT OVERRUN (4m)

### **COMBINED SITE** (YELLOW AND ORANGE) - 4 STOREYS X 16 DWELLINGS = 64 TOTAL - VENTILATION = LIKELY TO GET >60%- DAYLIGHT = APPROX 42 (66%) - CENTRAL COMMUNAL OPEN SPACE WILL NOT GET MINIMUM WID WINTER DAYLIGHT (COS ON ROOF)

### **SUBJECT SITE ONLY** (ORANGE)

- 4 STOREYS X 7 APARTMENTS = 28 TOTAL - VENTILATION = LIKELY TO GET >60%- DAYLIGHT = APPROX 13 (41%)- CENTRAL COMMUNAL OPEN SPACE WILL NOT GET MINIMUM WID WINTER DAYLIGHT (COS ON ROOF) - YIELD MAY NOT BE REALISED IF ADG SETBACKS ARE STRICTLY APPLIED

### CONCLUSION

POOR ADG OUTCOME

### **DCP FORM NOTES / ASSUMPTIONS**

- NEITHER THE COMBINED "C" SHAPE OR SEPARATED ORANGE FORMS CAN ACHIEVE COMPLIANT COMMUNAL OPEN SPACE MID-WINTER LIGHT IF THE COS IS IN THE CENTRE OF THE SITE.

- WHILE A FIFTH RESIDENTIAL STOREY WOULD FIT UNDER 25m, IT MUST SUBSTITUTED FOR ROOF GARDEN COMMUNAL OPEN SPACE TO MEET THE ADG DAYLIGHT ACCESS **REQUIREMENTS.** 

- THE SOUTH TOWER CAN BE BUILT TO SIDE (EAST AND WEST) BOUNDARIES TO CONTINUE THE MAROUBRA ROAD "STREET WALL" FORM ESTABLISHED BY PACIFIC SQUARE

- THIS STUDY PRESUMES THE NORTH TOWER COULD BE A MATCHING FOOTPRINT. HOWEVER WHEN ADG PRIVACY SETBACKS ARE STRICTLY OVERLAID, THE FOOTPRINT IS REDUCED TO AROUND 130sqm OR 1 OR TWO DWELLINGS PER FLOOR. FOR THE ORANGE SUBJECT SITE ENVELOPES ONLY, THE YIELD = APP 20 DWELLINGS

- IF THE CENTRAL LANDSCAPING WAS INTENDED FOR VIEW FOR RESIDENTS IN PACIFIC SQUARE, SOFT LANDSCAPE WOULD BE LIMITED. TO LIGHT EVEN A SMALL PORTION, THE BLUE LINED AREA OF THE YELLOW BUILDING COULD NOT BE BUILT MEANING THE "C" SHAPE WOULD NOT BE REALISED.

### CONCLUSION

- STREET WALL OBJECTIVE RETAINED

- POOR ADG OUTCOME

| di | rc         | T +612 9319 295<br>ABN: 48 942 921<br>Nominated Archit<br>Andrew Hipwell 6<br>Daniel Beekwilder |
|----|------------|-------------------------------------------------------------------------------------------------|
|    | architects | 63 Myrtle Street<br>Chippendale NSV<br>Sydney Australia                                         |