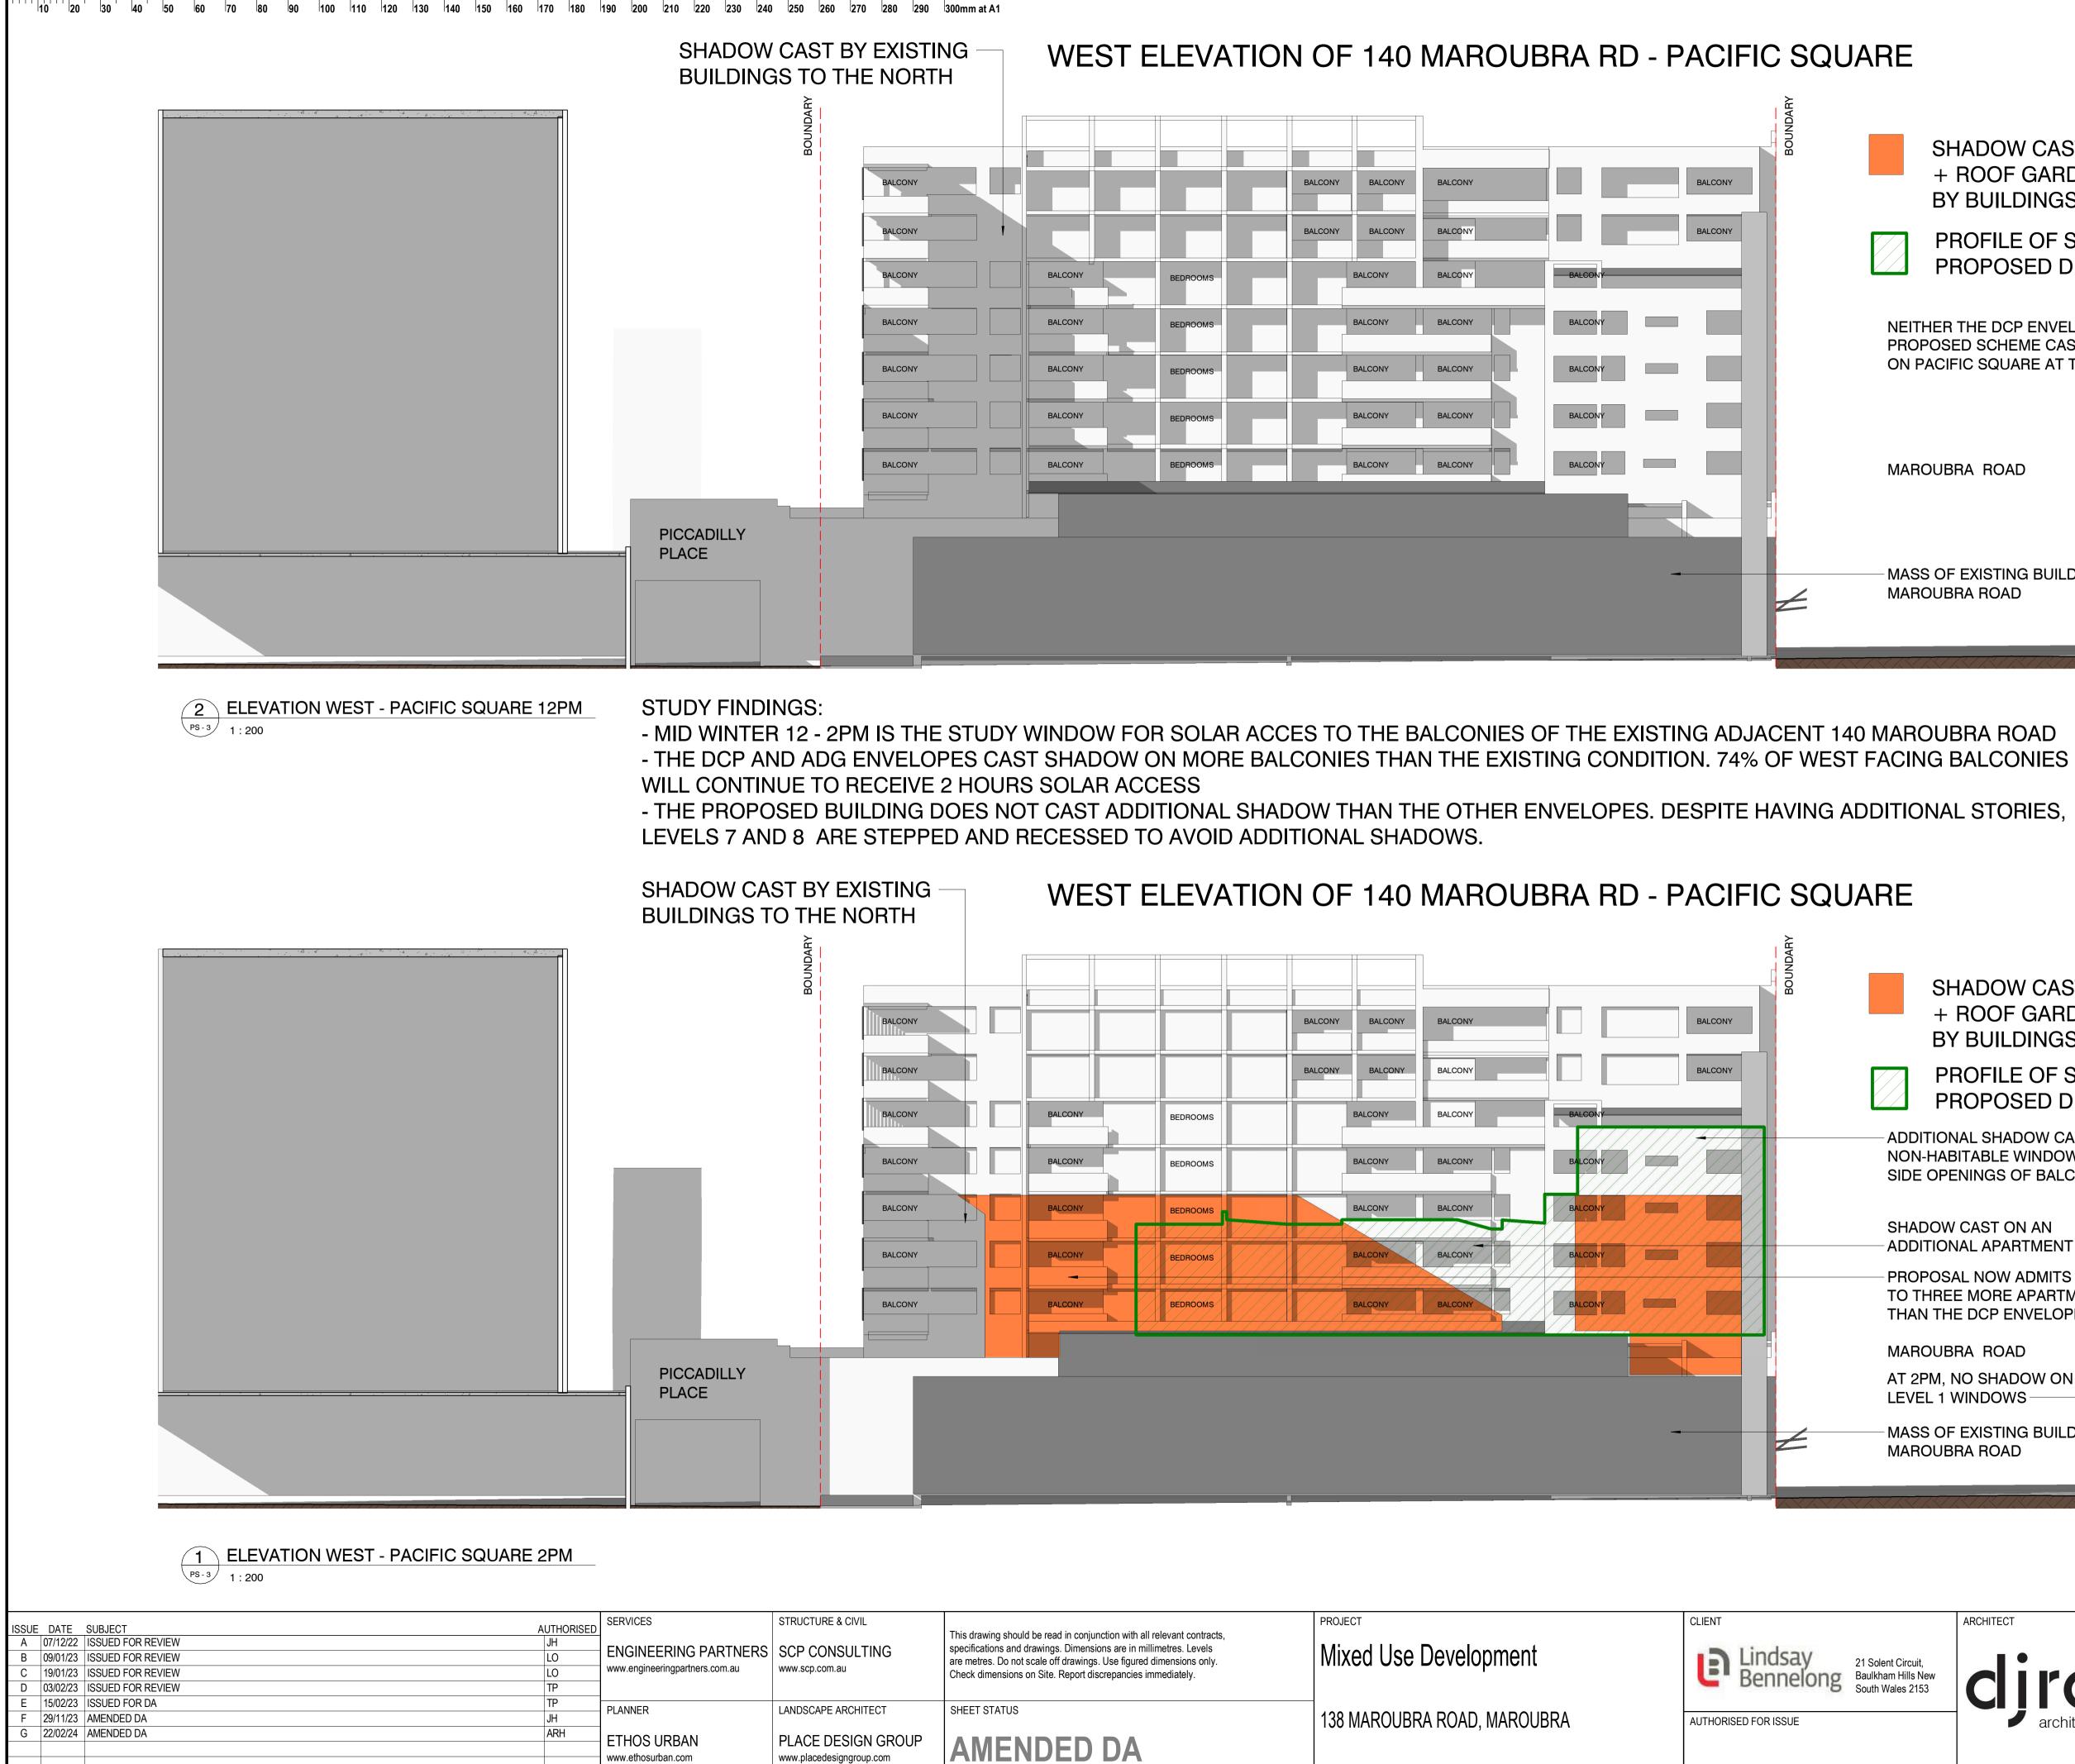

RISED FOR ISSUE                             | architects <sub>63 Myrtle Street</sub>       |                           |                       |
| AMENDED DA                                                                                                                                    |                             |                                                  | Chippendale NSW 2008<br>Sydney Australia     | B PROJECT No DRAWING      | G No REVISION         |
|                                                                                                                                               |                             | DIRECTOR DATE                                    | djrd.com.au                                  | 21_435 DA8.3 <sup>4</sup> | 10 I                  |





| ING<br>TH<br>TH<br>BALCONY BALCONY