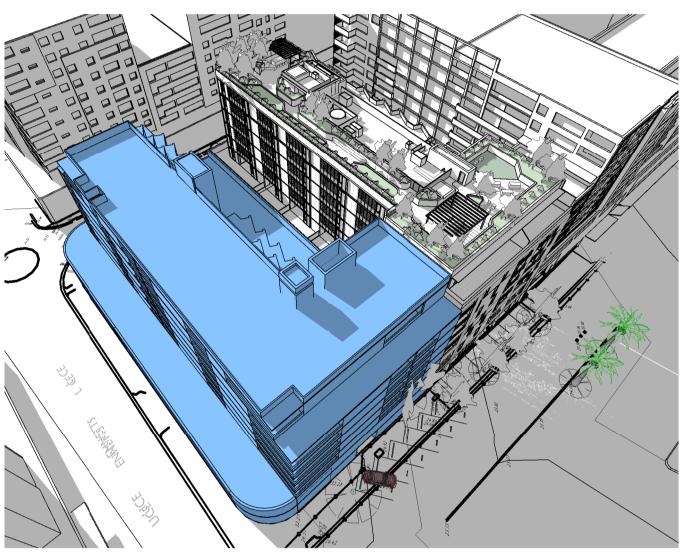

AMENDED DA

SHEET STATUS

Mixed Use Development

138 MAROUBRA ROAD, MAROUBRA

4 DEVELOPMENT DA2.100 1:450

EXAMINE POSSIBLE FUTURE DEVELOPMENT ON THE NEIGHBOURING POLICE STATION SITE AND TEST IMPACT ON SUBJECT SITE

### METHOD

- PLACE A BUILDING OF SIMILAR HEIGHT, DEPTH AND ORIENTATION TO THE PROPOSED ENVELOPE OF 138 MAROUBRA ROAD - LOW RISE PODIUM BASE AND 3m TOWER SETBACK ON BRUCE BENNETTS PLACE / STREET WALL FORM CONTINUED ON MAROUBRA ROAD

### **RESULTS (COMPARABLE HEIGHT ie RETAIL, COMMERCIAL + 6 RESIDENTIAL)**

- ADG WINTER LIGHT = 36(70.5%) COMPLIES
- ADG CROSS VENTILATION = 37 (72.5%) COMPLIES

### **RESULTS (DCP 25m HEIGHT ie RETAIL, COMMERCIAL + 4 RESIDENTIAL)**

- ADG WINTER LIGHT = 27(75%) COMPLIES
- ADG CROSS VENTILATION = MIN 24 (66%) COMPLIES

### CONCLUSION

AND SEPARATION

- LIKELY YIELD: (5 FLOORS 3 X 1B, 4 X 2B, 2 X 3B) + (1 FLOOR 6 X 3B) = 51 DWELLINGS - ROOF TOP COMMUNAL OPEN SPACE AREA AND DAYLIGHT- COMPLIES

- LIKELY YIELD: (4 FLOORS 3 X 1B, 4 X 2B, 2 X 3B) = 36 DWELLINGS - ROOF TOP COMMUNAL OPEN SPACE AREA AND DAYLIGHT- COMPLIES

### - A COMPARABLE DEVELOPMENT ON THE POLICE STATION SITE WILL NOT CAUSE THE SUBJECT SITE TO FALL BELOW THE ADG MINIMA REQUIREMENTS FOR LIGHT, VENT

|                 |           |                   | ~~ \ \                                                                                                                                |            |            |            |            |
|-----------------|-----------|-------------------|---------------------------------------------------------------------------------------------------------------------------------------|------------|------------|------------|------------|
|                 | ARCHITECT |                   |                                                                                                                                       | DRAWN BY   | SCALE      | SHEET SIZE | PRINT DATE |
|                 |           |                   |                                                                                                                                       | Author     | 1 : 450    | A1         | 27/02/2024 |
| t,<br>New<br>53 | dj        | rcl<br>architects | T +612 9319 2955<br>ABN: 48 942 921 969<br>Nominated Architects:<br>Andrew Hipwell 6562<br>Daniel Beekwilder 6192<br>63 Myrtle Street |            | E STATIO   |            |            |
|                 |           |                   | Chippendale NSW 2008<br>Sydney Australia                                                                                              | PROJECT No | DRAWING No |            | REVISION   |
|                 |           |                   | djrd.com.au                                                                                                                           | 21_435     | DA0.151    |            | Н          |