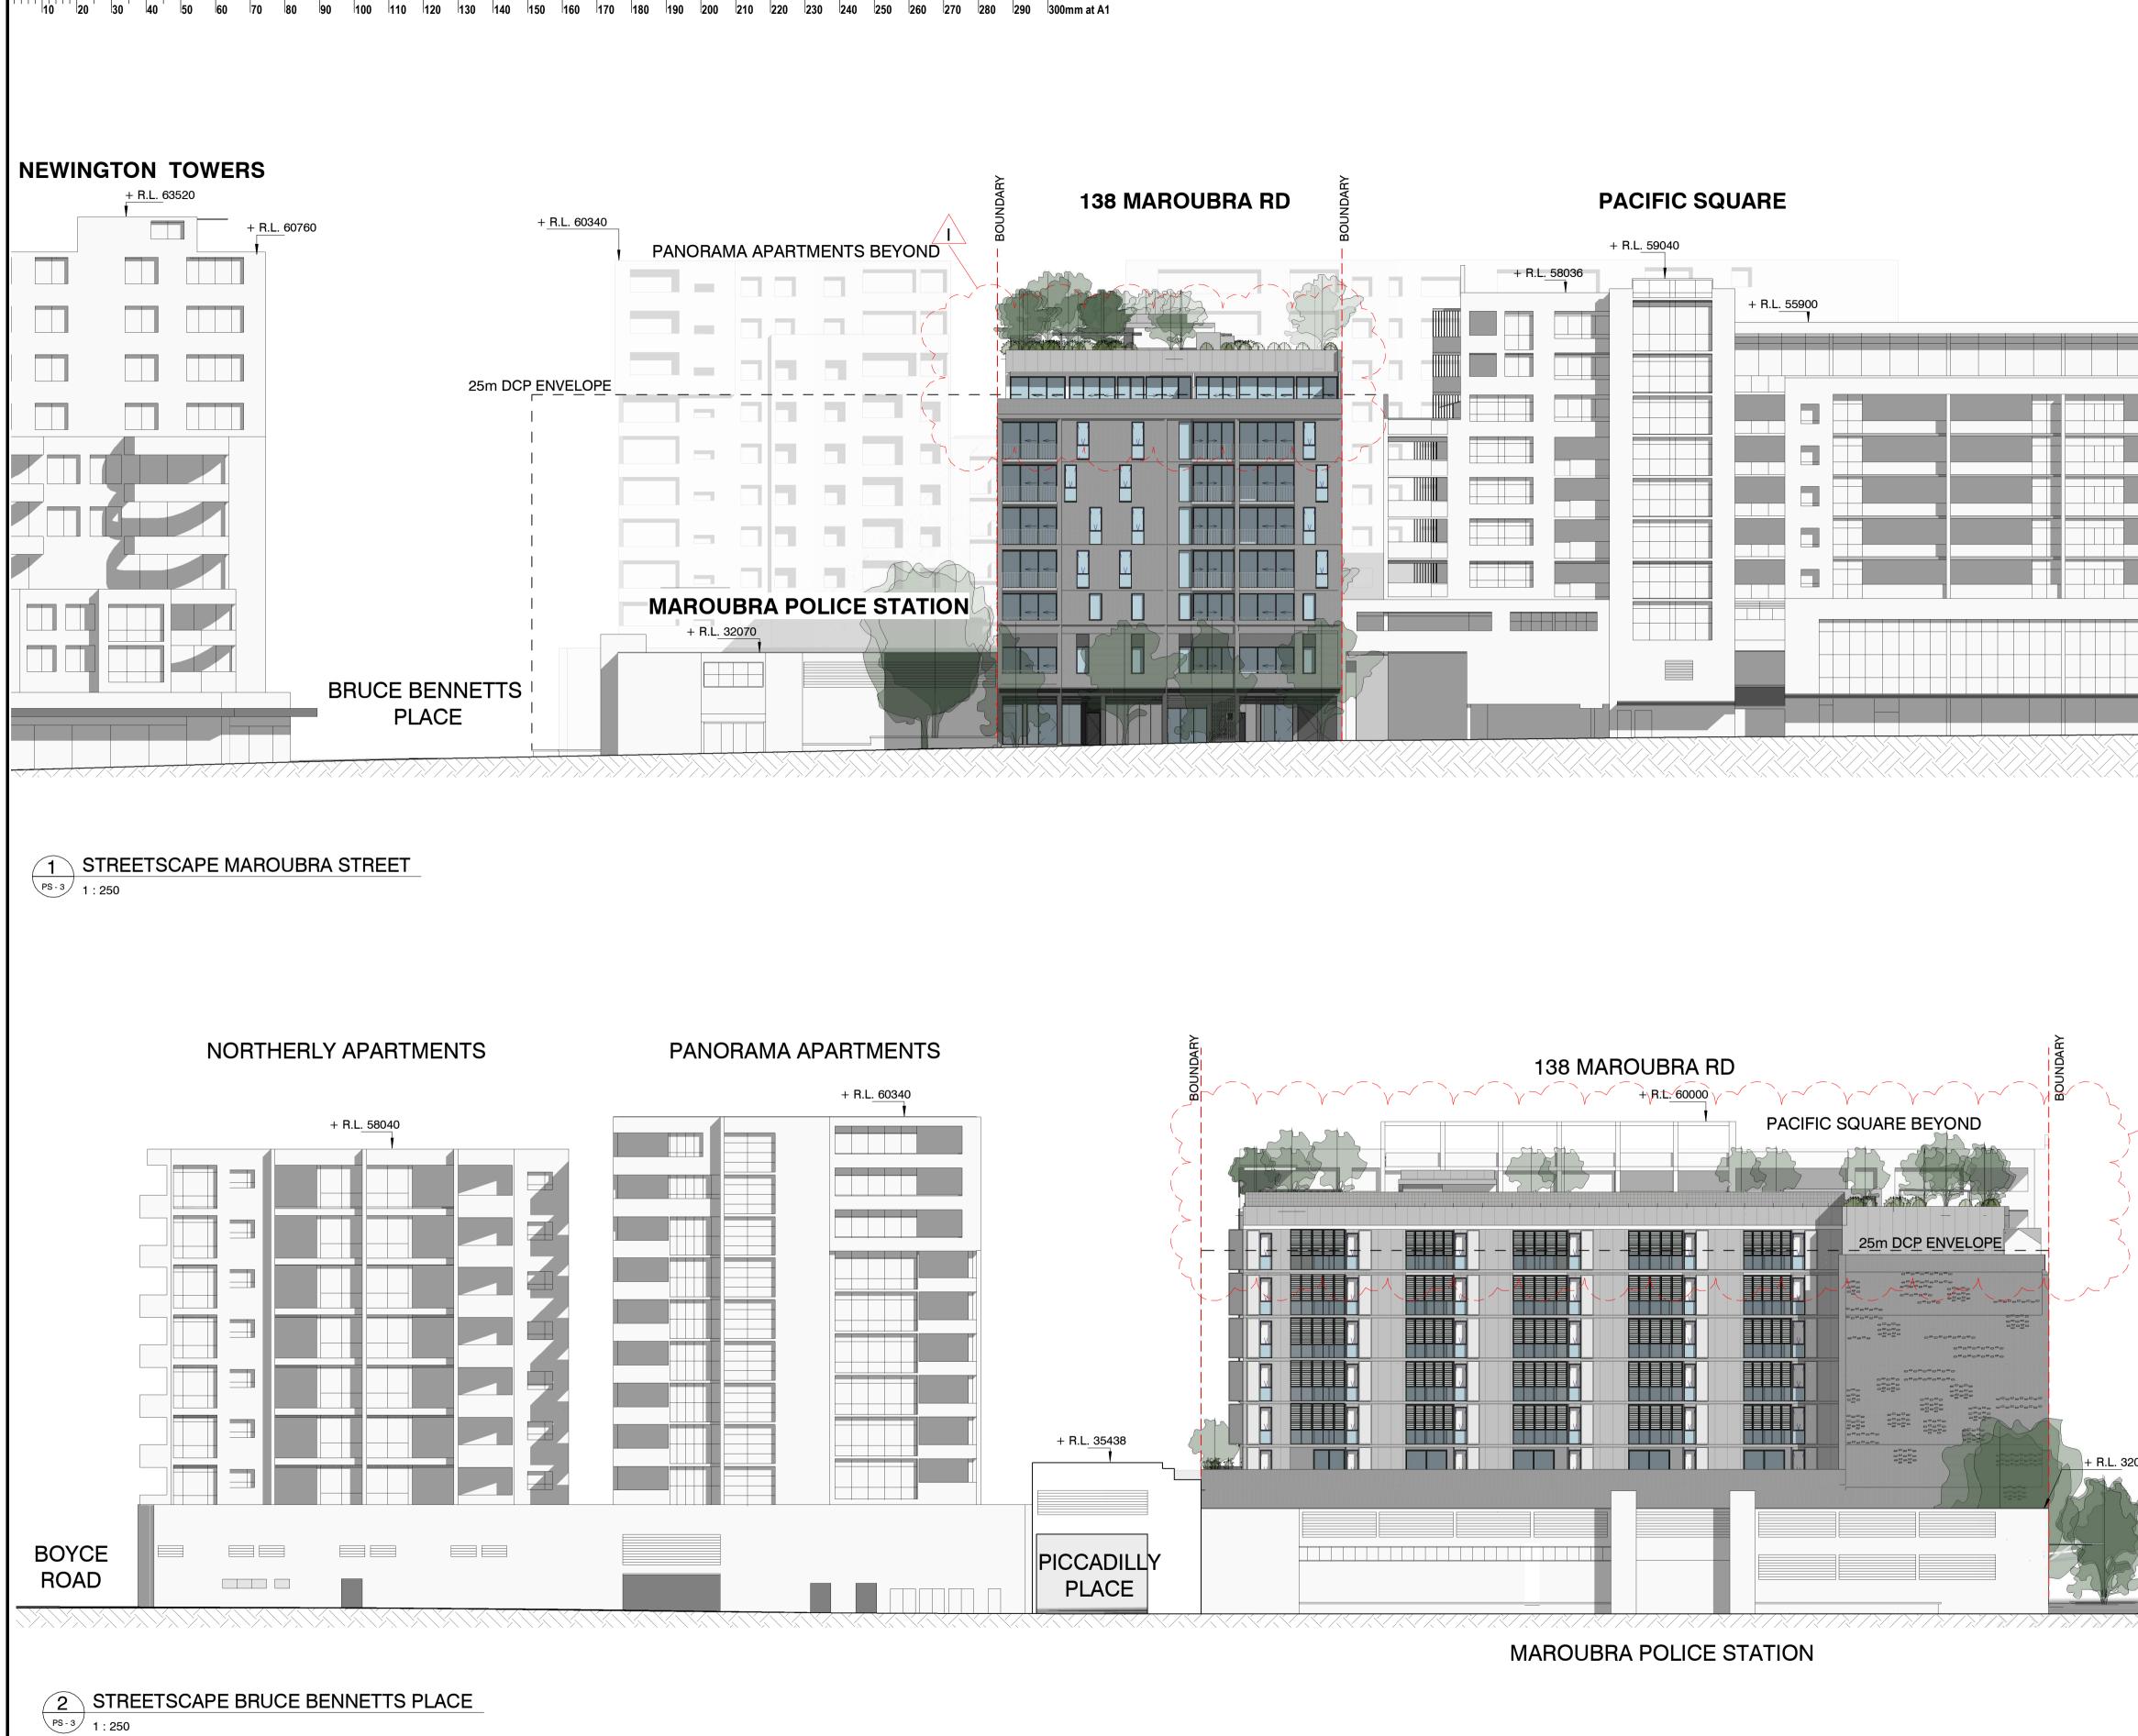

AMENDED DA

SHEET STATUS

Mixed Use Development

138 MAROUBRA ROAD, MAROUBRA

4 DEVELOPMENT DA2.100 1:450

EXAMINE POSSIBLE FUTURE DEVELOPMENT ON THE NEIGHBOURING POLICE STATION SITE AND TEST IMPACT ON SUBJECT SITE

### METHOD

- PLACE A BUILDING OF SIMILAR HEIGHT, DEPTH AND ORIENTATION TO THE PROPOSED ENVELOPE OF 138 MAROUBRA ROAD - LOW RISE PODIUM BASE AND 3m TOWER SETBACK ON BRUCE BENNETTS PLACE / STREET WALL FORM CONTINUED ON MAROUBRA ROAD