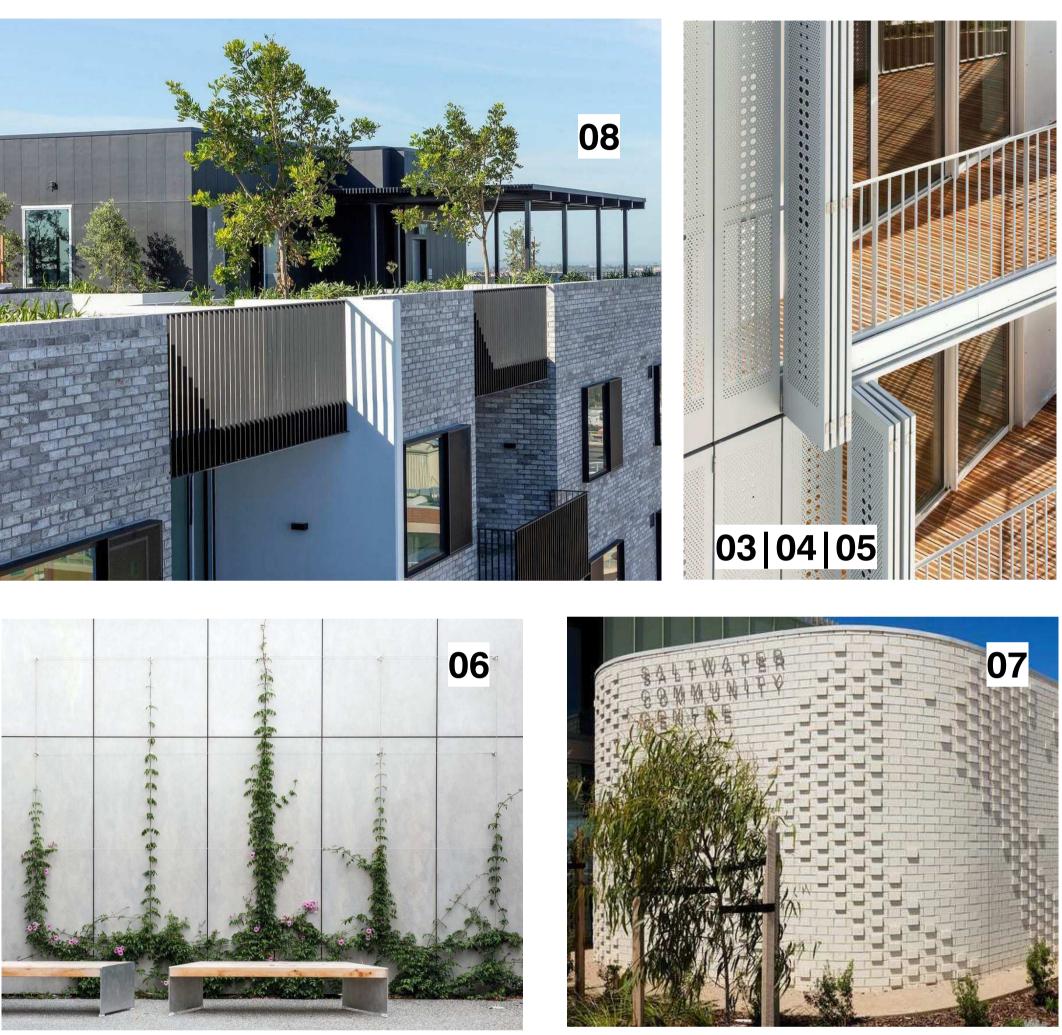

| JH         | ETHOS URBAN                    | PLACE DESIGN GROUP       |
| Н     | 22/02/24 | AMENDED DA                         | ARH        | www.ethosurban.com             |                          |
|       |          |                                    |            |                                | www.placedesigngroup.com |
|       |          |                                    |            |                                |                          |

01 - Light textured Brick | Silver

- 03 Perforated Metal Sliding Panel | Colorbond Surfmist
- 04 Metal Palisade Balustrade | Colorbond Black
- 05 Perforated Metal Concertina Louvres | Colorbond Surfmist
- 07 Decorative Brick Work Pattern Light Texture Brick | Silver
- 08 Roof top garden and pergola







MAROUBRA ROAD



| ARCHITECT |                                         |                                                                        | DRAWN BY    | SCALE      | SHEET SIZE | PRINT DATE  |
|-----------|-----------------------------------------|------------------------------------------------------------------------|-------------|------------|------------|-------------|
|           |                                         |                                                                        | Author      | 1 : 200    | A1         | 22/02/2024  |
| •         | T +612 9319 2955<br>ABN: 48 942 921 969 |                                                                        | DESCRIPTION | N          |            | 10:00:40 PM |
|           |