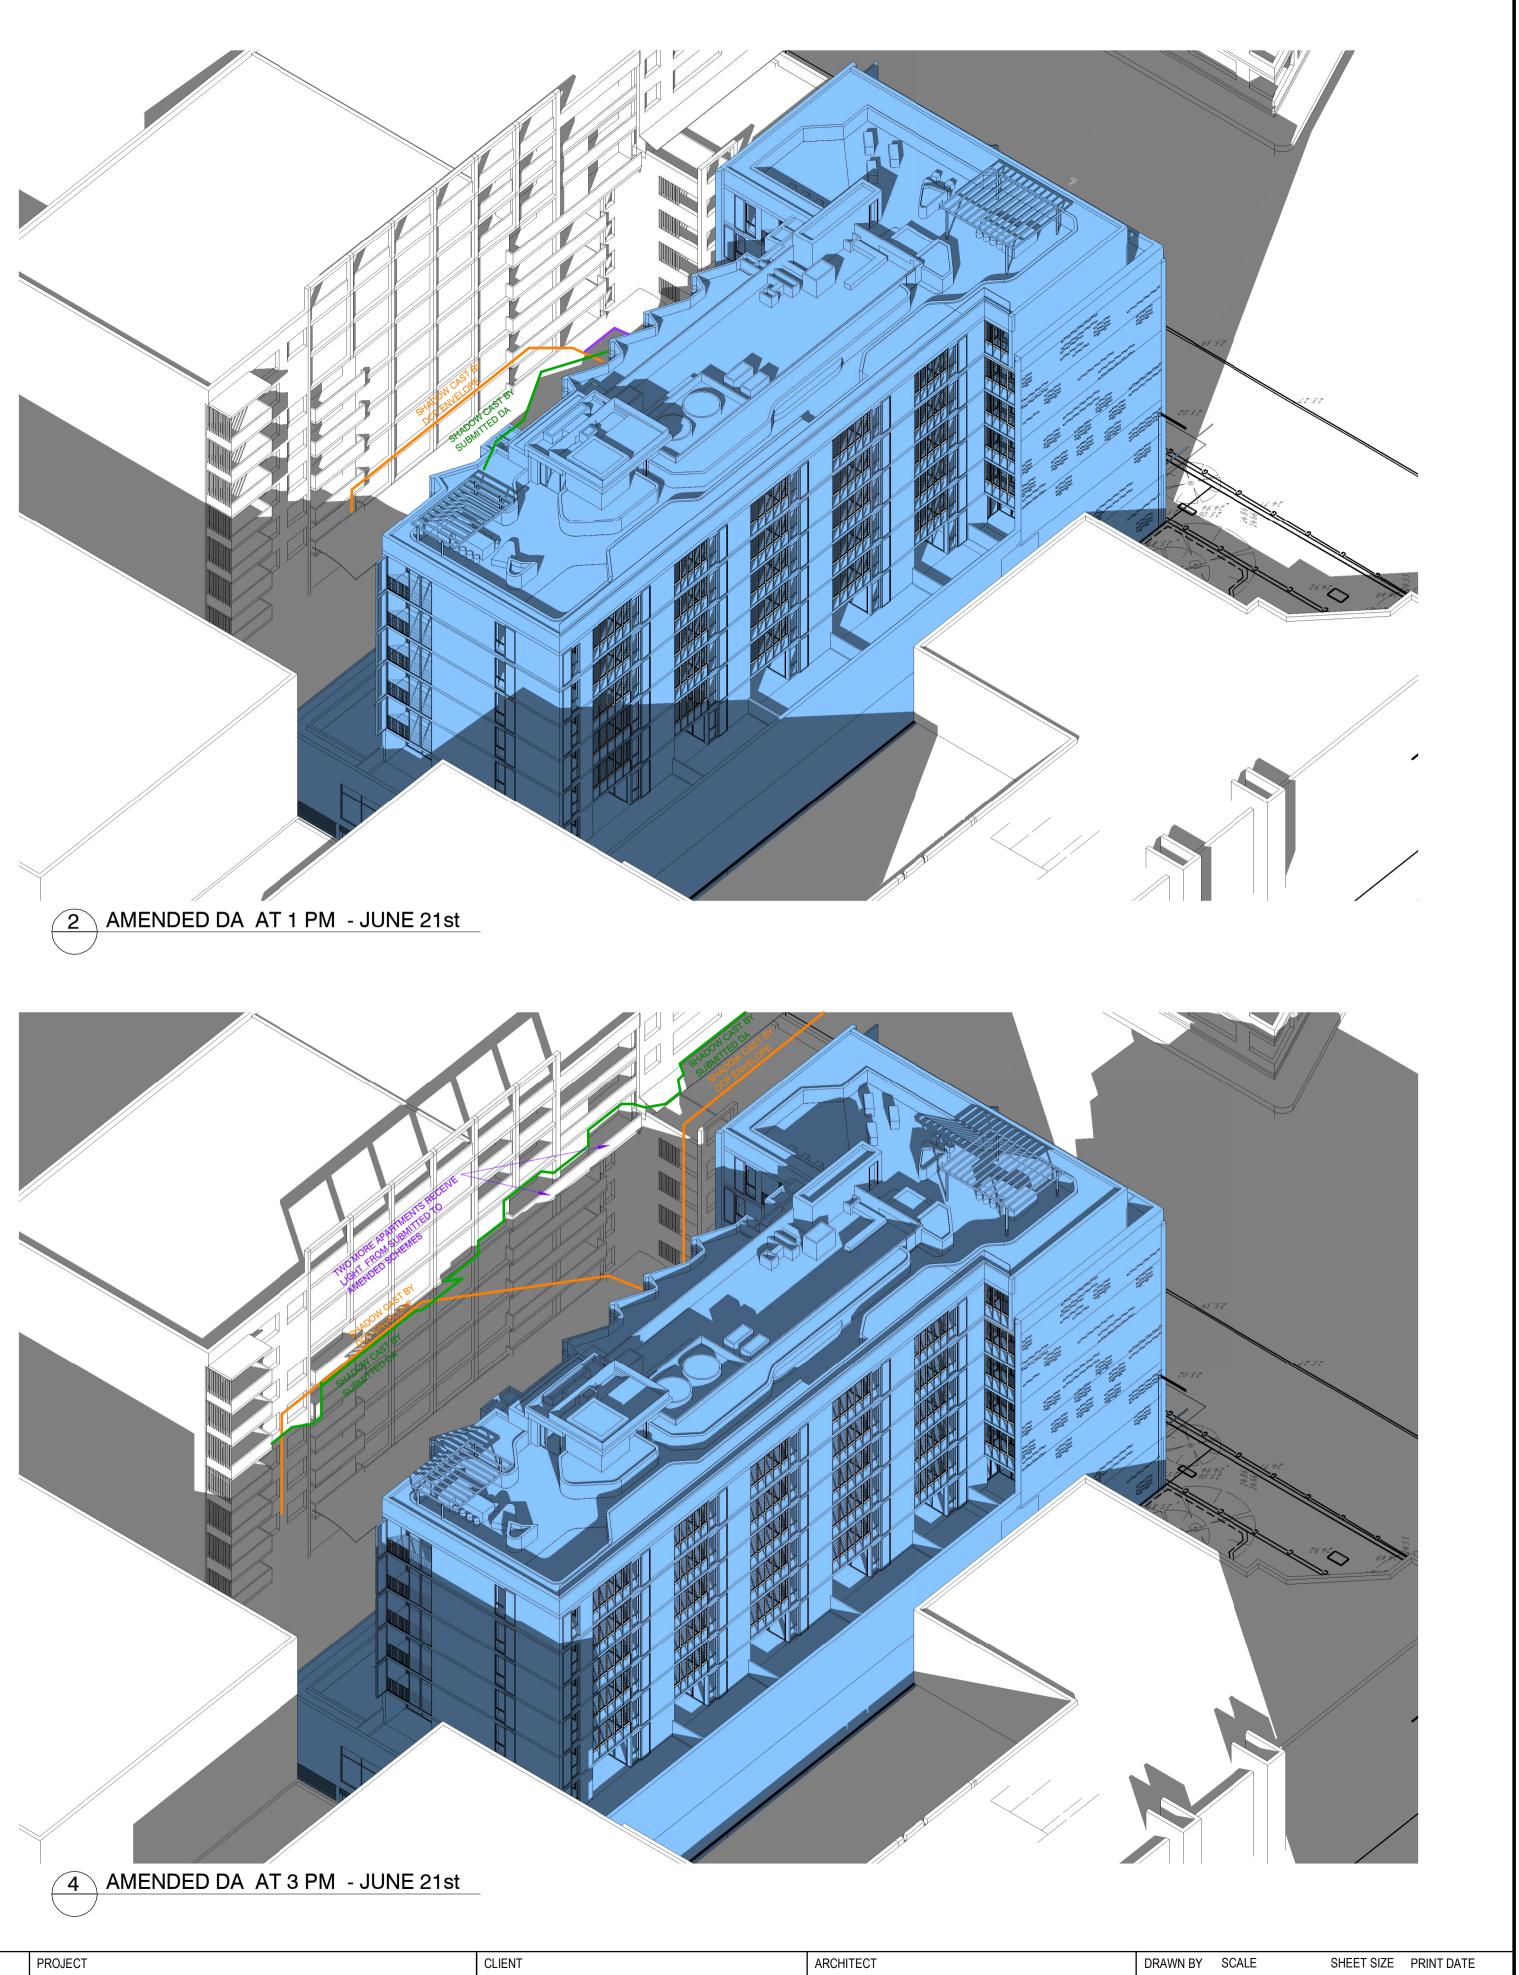

|       |
| AMENDED DA                                                                                                                                                                                                                                                                 |                             |                      |                                                     |       |
|                                                                                                                                                                                                                                                                            |                             | DIRECTOR             | DATE                                                |       |







Mixed Use Development

138 MAROUBRA ROAD, MAROUBRA



DIRECTOR

DATE

| dj | <b>IC</b><br>architects |   |
|----|-------------------------|---|
|    |                         | ( |

T +612 9319 2955 ABN: 48 942 921 969 Nominated Architects: Andrew Hipwell 6562 Daniel Beekwilder 6192

63 Myrtle Street Chippendale NSW 2008 Sydney Australia djrd.com.au

| DRAWN BY         | SCALE      | SHEET SIZE | PRINT DATE  |  |  |  |
|------------------|------------|------------|-------------|--|--|--|
| Author           |            | A1         | 22/02/2024  |  |  |  |
| DESCRIPTION      | J          |            | 10:00:04 PM |  |  |  |
| PACIF            | IC SQUAF   | RE SHA     | DOW         |  |  |  |
| COMPARISON STUDY |            |            |             |  |  |  |
|                  |