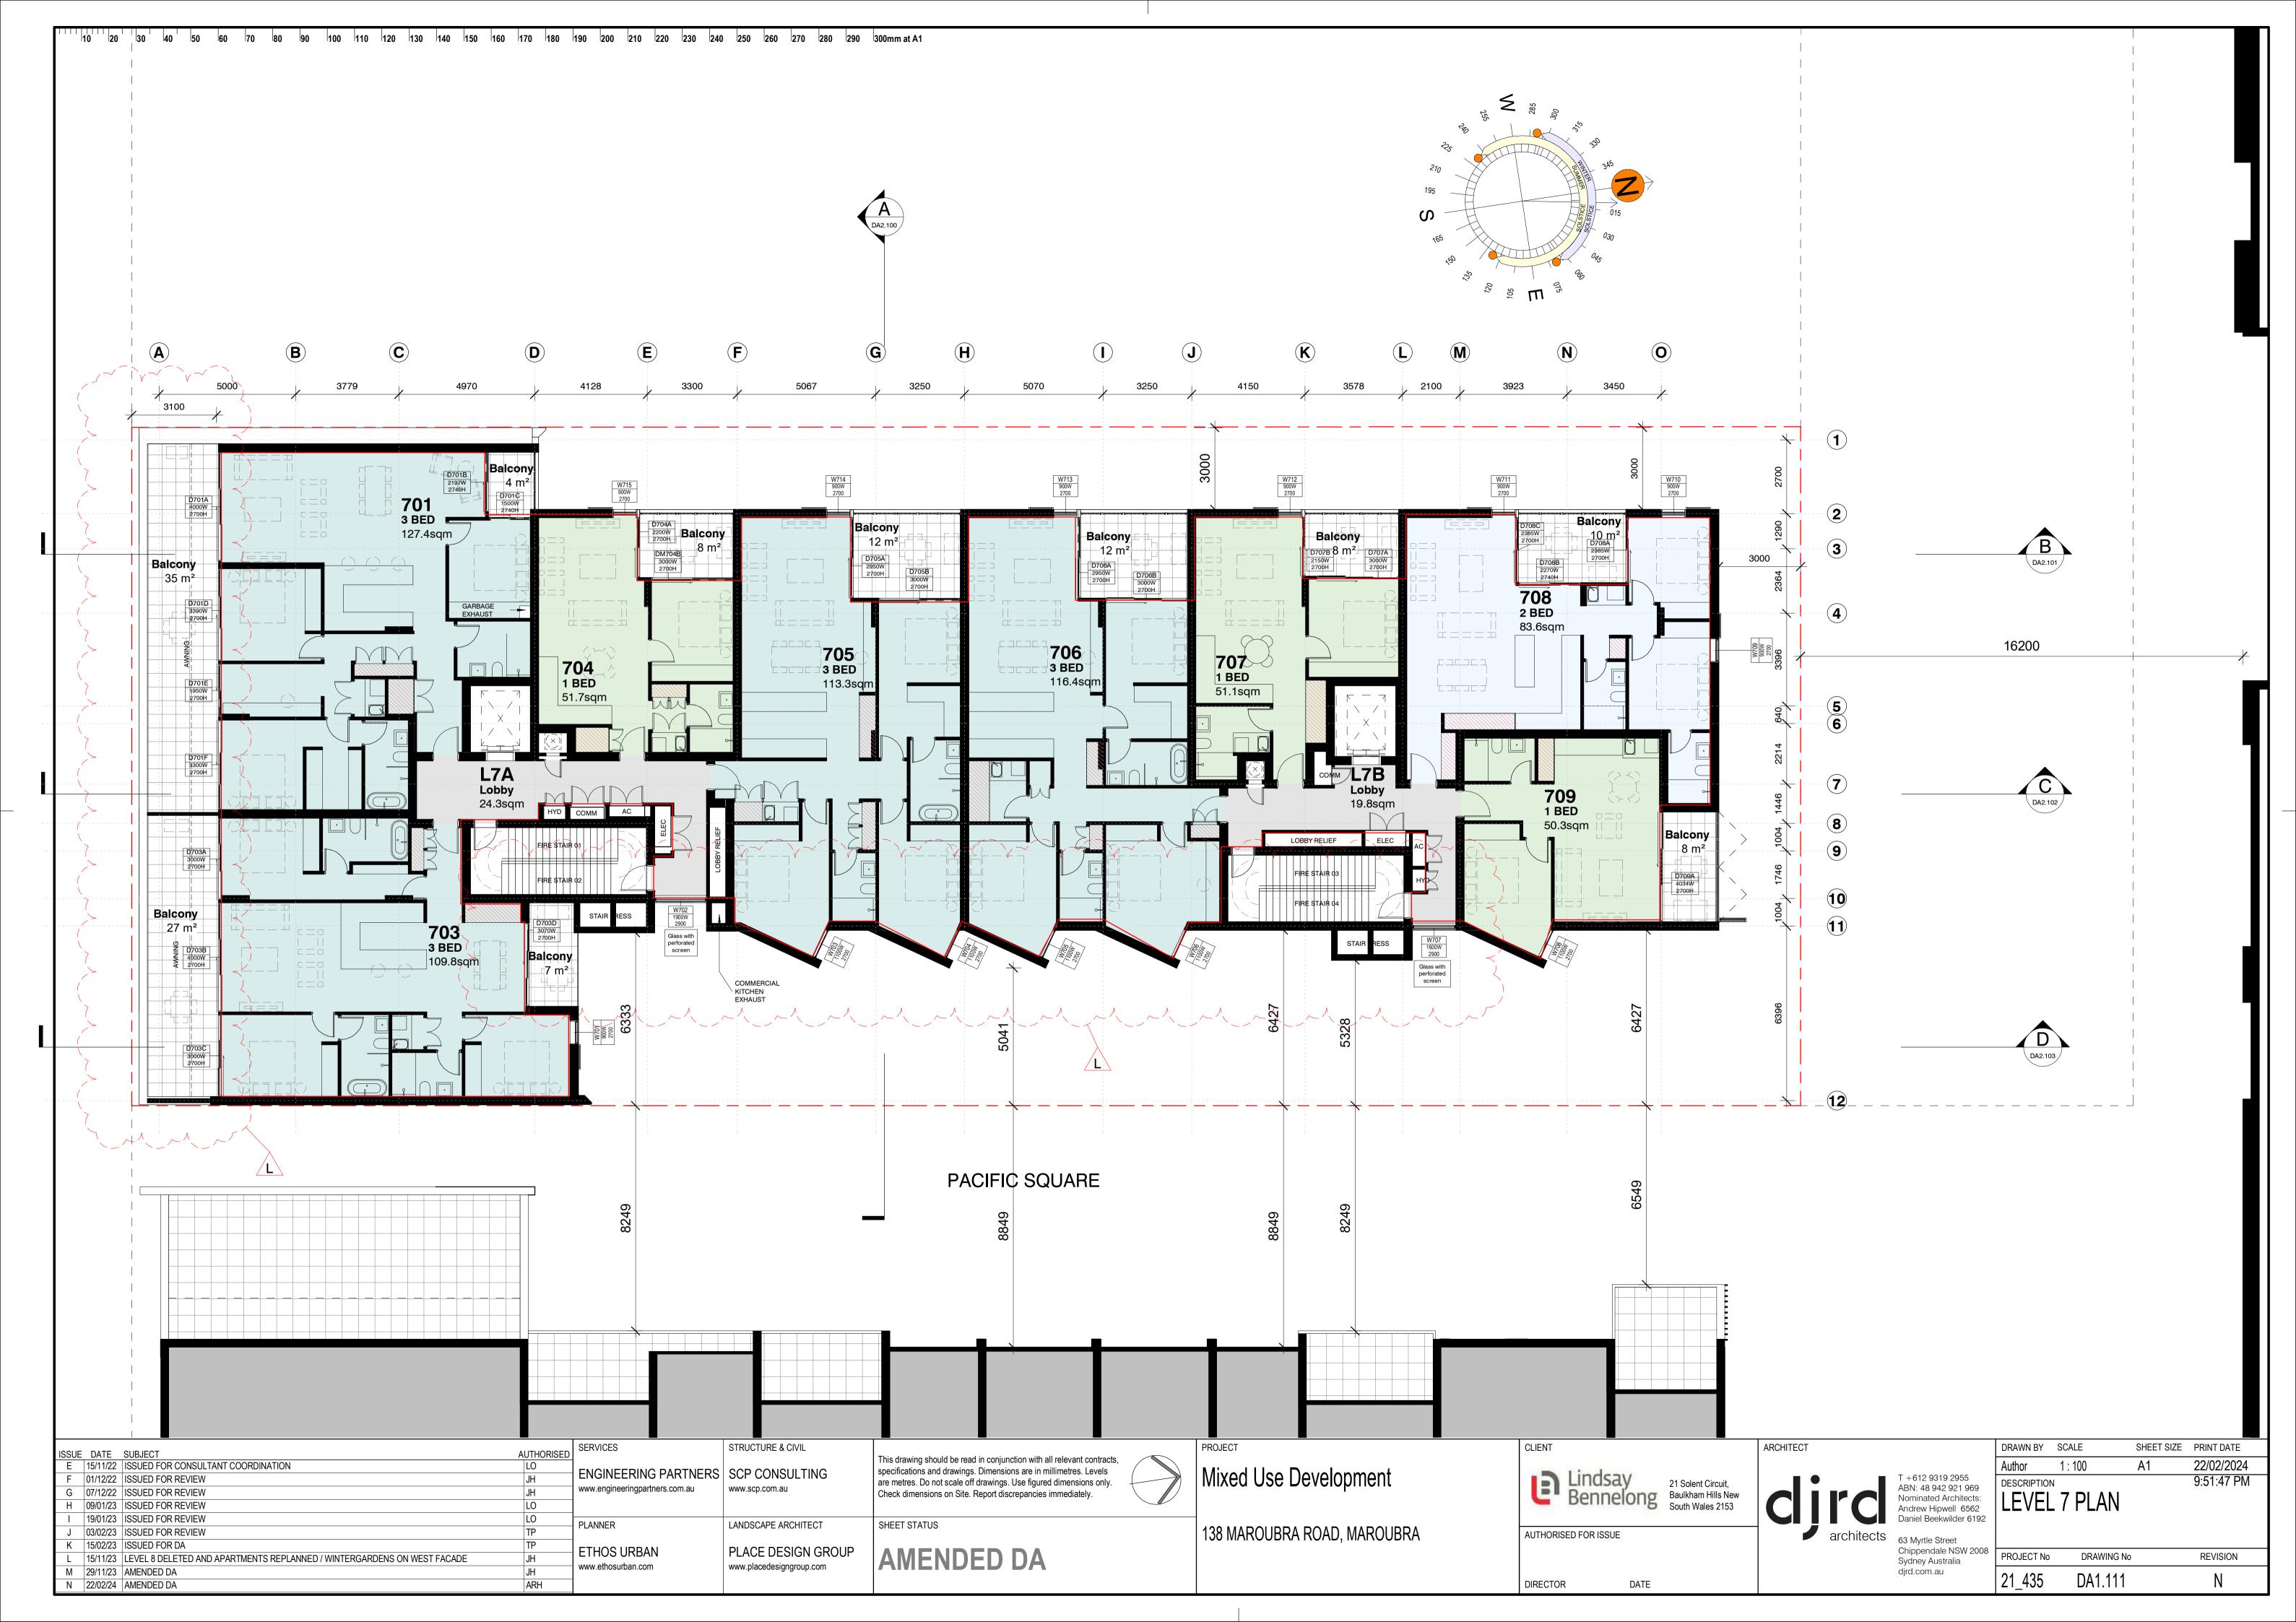

|            | MENT 1 P   | LAN        | 9:50:58 PM |
|                                         |           | architects | 63 Myrtle Street                                                                                                  |            |            |            |            |
|                                         |           |            | Chippendale NSW 2008<br>Sydney Australia                                                                          | PROJECT No | DRAWING No | )          | REVISION   |
|                                         |           |            | djrd.com.au                                                                                                       | 21_435     | DA1.103    |            | Ν          |











































M 22/02/24 AMENDED DA N 16/04/24 SUPPLEMENTARY DA INFORMATION

www.placedesigngroup.com

www.planningandco.com

ARH

ARH

AMENDED DA

DIRECTOR

DATE

30m ARH BONUS ENVELOPE

25m DCP ENVELOPE

MAROUBRA POLICE STATION

|         | 8          | 8          |                                                                                                                   |          |           |            |             |
|---------|------------|------------|-------------------------------------------------------------------------------------------------------------------|----------|-----------|------------|-------------|
|         |            |            |                                                                                                                   |          |