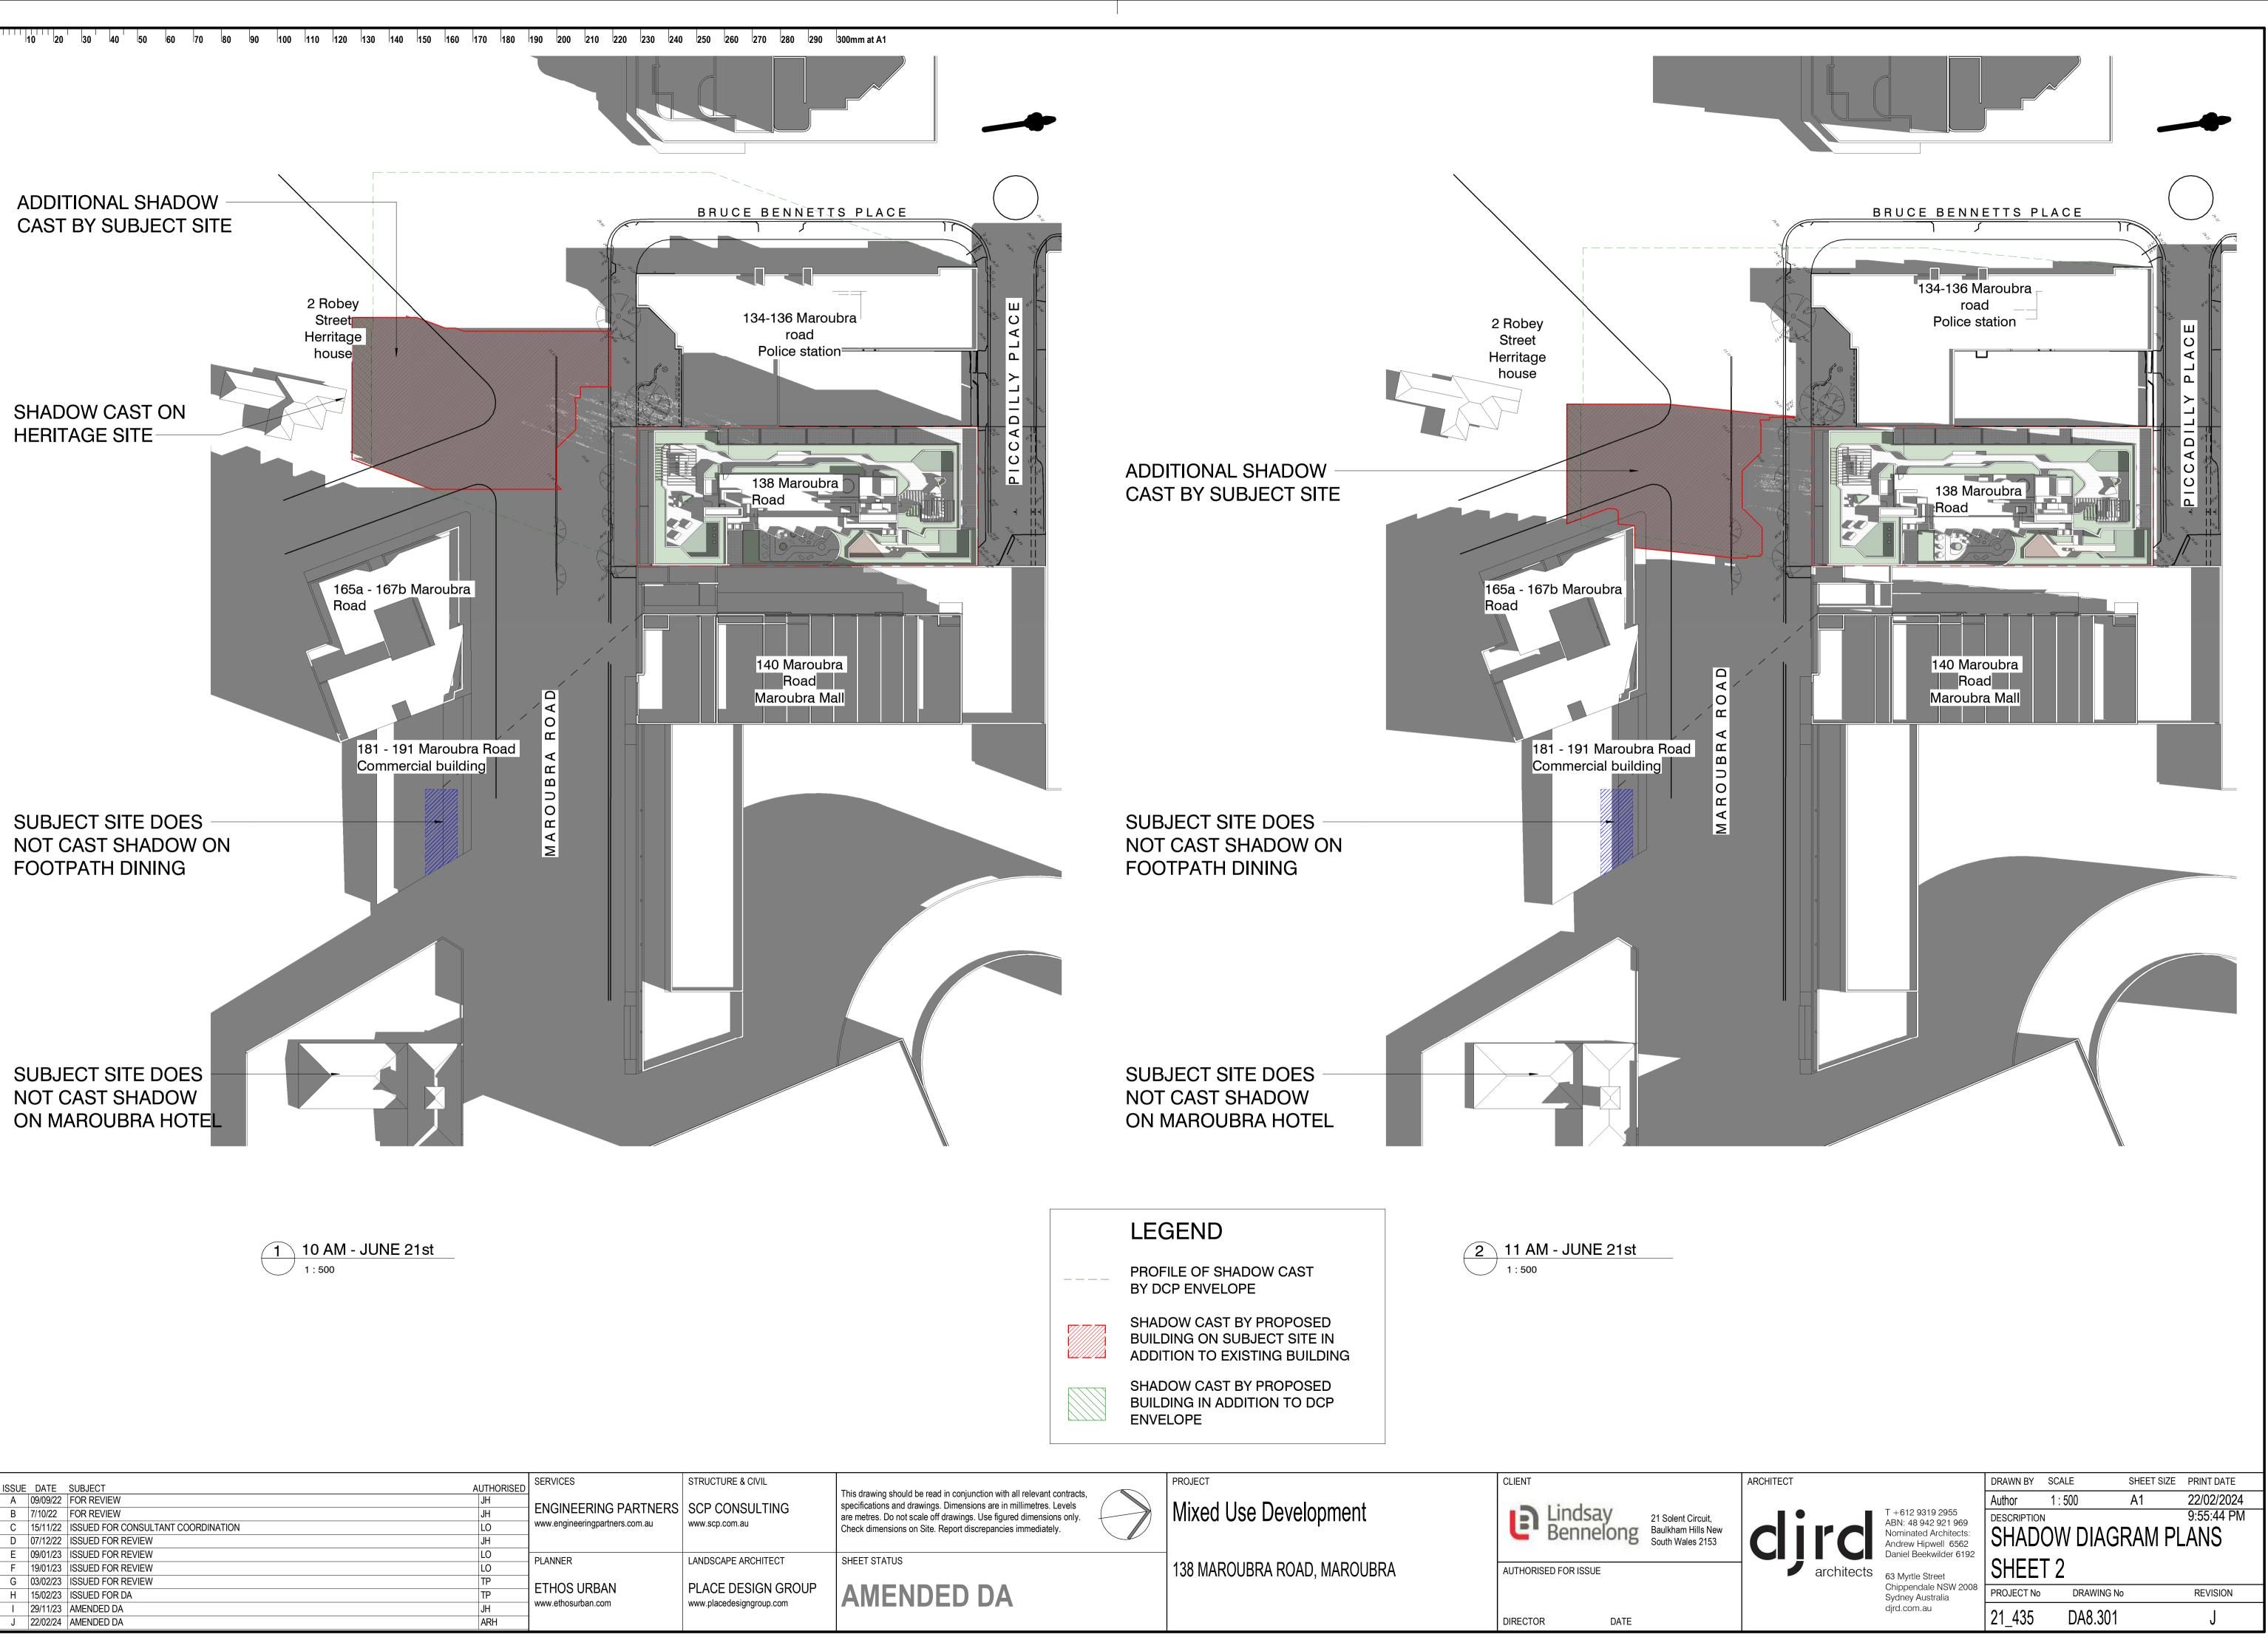

ASEMENT STORAGE CAGE ON TITLE WITH MINIMUM 5 CUBIC METRES

COMPLIES



T +612 9319 2955 ABN: 48 942 921 969 Nominated Architects: Andrew Hipwell 6562 Daniel Beekwilder 6192

Chippendale NSW 2008

63 Myrtle Street

Sydney Australia

djrd.com.au

| RAWN BY    | SCALE       | SHEET SIZE | PRINT DATE |
|------------|-------------|------------|------------|
| uthor      | 1 : 500     | A1         | 5/04/2024  |
| ESCRIPTION | N           |            | 2:58:33 PM |
| NDG 8      | <b>BASI</b> | X COMPLI   | ANCE       |
|            |             |            |            |
|            |             |            |            |
| ROJECT No  | DRAV        | VING No    | REVISION   |
| 1 435      | DA8         | .250       | М          |
|            |             |            |            |









|   | DATE     |                   |     |                                |                          |
|---|----------|-------------------|-----|--------------------------------|--------------------------|
| А | 07/12/22 | ISSUED FOR REVIEW | JH  |                                |                          |
| В | 09/01/23 | ISSUED FOR REVIEW | LO  | ENGINEERING PARTNERS           |                          |
| С | 19/01/23 | ISSUED FOR REVIEW | LO  | www.engineeringpartners.com.au | www.scp.com.au           |
| D | 03/02/23 | ISSUED FOR REVIEW | TP  |                                |                          |
| Е | 15/02/23 | ISSUED FOR DA     | TP  | PLANNER                        | LANDSCAPE ARCHITECT      |
| F | 29/11/23 | AMENDED DA        | JH  |                                |