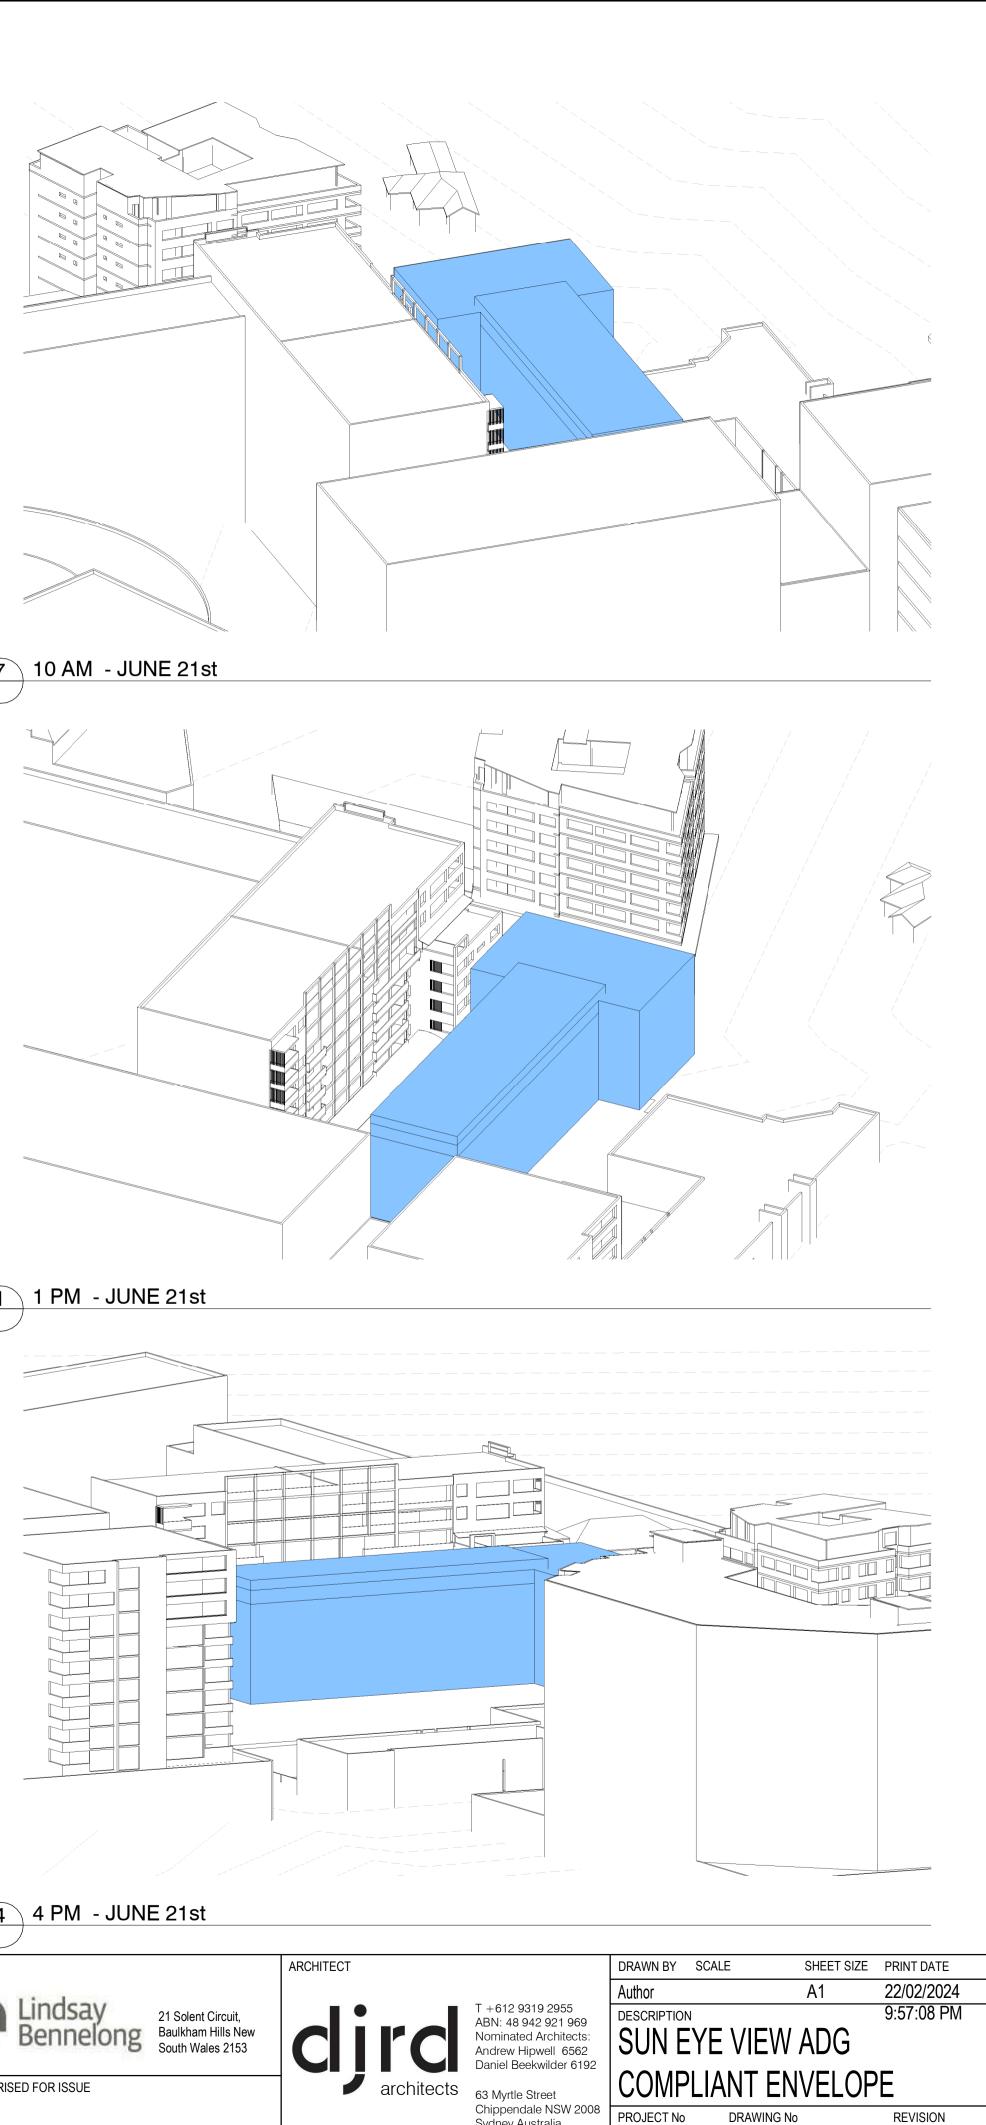

|         |          | _                   | Sheet List                                                         |
|---------|----------|---------------------|--------------------------------------------------------------------|
| Sheet   | Current  | Current<br>Revision |                                                                    |
| Number  | Revision | Date                | Sheet Name                                                         |
| DA0.100 | M        | 05/04/24            | COVER SHEET SITE PLAN                                              |
| DA0.149 | A        | 22/02/24            | DCP ENVELOPE ANALYSIS SHEET 1                                      |
| DA0.140 | K        | 22/02/24            | DCP ENVELOPE ANALYSIS SHEET 2                                      |
| DA0.150 | H        | 22/02/24            | POLICE STATION - POTENTIAL                                         |
| DA0.151 |          | 22/02/24            | DEVELOPMENT STUDY                                                  |
| DA0.152 | 1        | 22/02/24            | DEMOLITION PLAN                                                    |
| DA0.152 | 1        | 22/02/24            | SITE ANALYSIS PLAN                                                 |
| DA1.101 | '<br>N   | 22/02/24            | BASEMENT 3 PLAN                                                    |
| DA1.101 | N        | 22/02/24            | BASEMENT 2 PLAN                                                    |
| DA1.102 | N        |                     |                                                                    |
| DA1.103 | N        | 22/02/24            | BASEMENT 1 PLAN<br>GROUND FLOOR PLAN                               |
|         |          | 22/02/24            |                                                                    |
| DA1.105 | N        | 22/02/24            | LEVEL 1 PLAN                                                       |
| DA1.106 | N        | 22/02/24            | LEVEL 2 PLAN                                                       |
| DA1.107 | 0        | 22/02/24            | LEVEL 3 PLAN                                                       |
| DA1.108 | N        | 22/02/24            |                                                                    |
| DA1.109 | M        | 22/02/24            | LEVEL 5 PLAN                                                       |
| DA1.110 | M        | 22/02/24            | LEVEL 6 PLAN                                                       |
| DA1.111 | N        | 22/02/24            | LEVEL 7 PLAN                                                       |
| DA1.112 | N        | 22/02/24            | LEVEL 8 PLAN                                                       |
| DA1.113 | J        | 22/02/24            | ROOF PLAN                                                          |
| DA2.100 | Μ        | 22/02/24            | SECTION A                                                          |
| DA2.101 | Ι        | 22/02/24            | SECTION B                                                          |
| DA2.102 | К        | 22/02/24            | SECTION C                                                          |
| DA2.103 | I        | 22/02/24            | SECTION D                                                          |
| DA2.200 | K        | 22/02/24            | NORTH ELEVATION                                                    |
| DA2.201 | K        | 22/02/24            | EAST ELEVATION                                                     |
| DA2.202 | K        | 22/02/24            | SOUTH ELEVATION                                                    |
| DA2.203 | K        | 22/02/24            | WEST ELEVATION                                                     |
| DA2.302 | K        | 22/02/24            | STREETSCAPE ELEVATIONS                                             |
| DA8.100 | М        | 22/02/24            | SCHEDULES                                                          |
| DA8.200 | F        | 22/02/24            | ADG ADAPTABLE ACCESS AND DWELLINGS                                 |
|         |          |                     | - SHEET 1                                                          |
| DA8.201 | J        | 22/02/24            | ADG ADAPTABLE ACCESS AND DWELLINGS<br>- SHEET 2                    |
| DA8.250 | Μ        | 05/04/24            | ADG & BASIX COMPLIANCE                                             |
| DA8.300 | G        | 22/02/24            | SHADOW DIAGRAM PLANS SHEET 1                                       |
| DA8.301 | J        | 22/02/24            | SHADOW DIAGRAM PLANS SHEET 2                                       |
| DA8.302 | G        | 22/02/24            | SHADOW DIAGRAM PLANS SHEET 3                                       |
| DA8.303 | G        | 22/02/24            | SHADOW DIAGRAM PLANS SHEET 4                                       |
| DA8.303 | G        |                     | SHADOW DIAGRAM PLANS SHEET 5                                       |
|         | G        | 22/02/24            |                                                                    |
| DA8.305 | 1        | 05/04/24            | SHADOW DIAGRAMS ADG ENVELOPE                                       |
| DA8.306 | H        | 22/02/24            | SUN EYE VIEW ADG COMPLIANT ENVELOPE                                |
| DA8.309 | K        | 22/02/24            | SUN EYE VIEWS SHEET 1                                              |
| DA8.310 | 1        | 22/02/24            | SUN EYE VIEWS SHEET 2                                              |
| DA8.320 | Н        | 22/02/24            | HEIGHT PLANE ANALYSIS                                              |
| DA8.322 | D        | 22/02/24            | 165-167 MAROUBRA RD SHADOW IMPACT<br>STUDY                         |
| DA8.323 | E        | 05/04/24            | 165-167 MAROUBRA RD SUN EYE VIEW<br>STUDY SHEET 1                  |
| DA8.324 | E        | 05/04/24            | 165-167 MAROUBRA RD SUN EYE VIEW<br>STUDY SHEET 2                  |
| DA8.325 | A        | 05/04/24            | 165-167 MAROUBRA RD SUN EYE VIEW                                   |
| DA8.326 | A        | 05/04/24            | STUDY SHEET 3<br>165-167 MAROUBRA RD SUN EYE VIEW                  |
| DA8.327 | A        | 05/04/24            | STUDY SHEET 4<br>165-167 MAROUBRA RD SUN EYE VIEW<br>STUDY SHEET 5 |
| DA8.328 | A        | 05/04/24            | 165-167 MAROUBRA RD SUN EYE VIEW                                   |
|         |          |                     | STUDY SHEET 6                                                      |
| DA8.350 | Н        | 22/02/24            | OPEN SPACE / DEEP SOIL STRATEGY                                    |
| DA8.400 | Н        | 22/02/24            | EXTERNAL MATERIAL SCHEDULE                                         |
| DA9.100 | Ι        | 22/02/24            | 3D VIEWS                                                           |
|         | Н        | 22/02/24            | PERSPECTIVE MAROUBRA ROAD                                          |
| DA9.150 |          |                     |                                                                    |