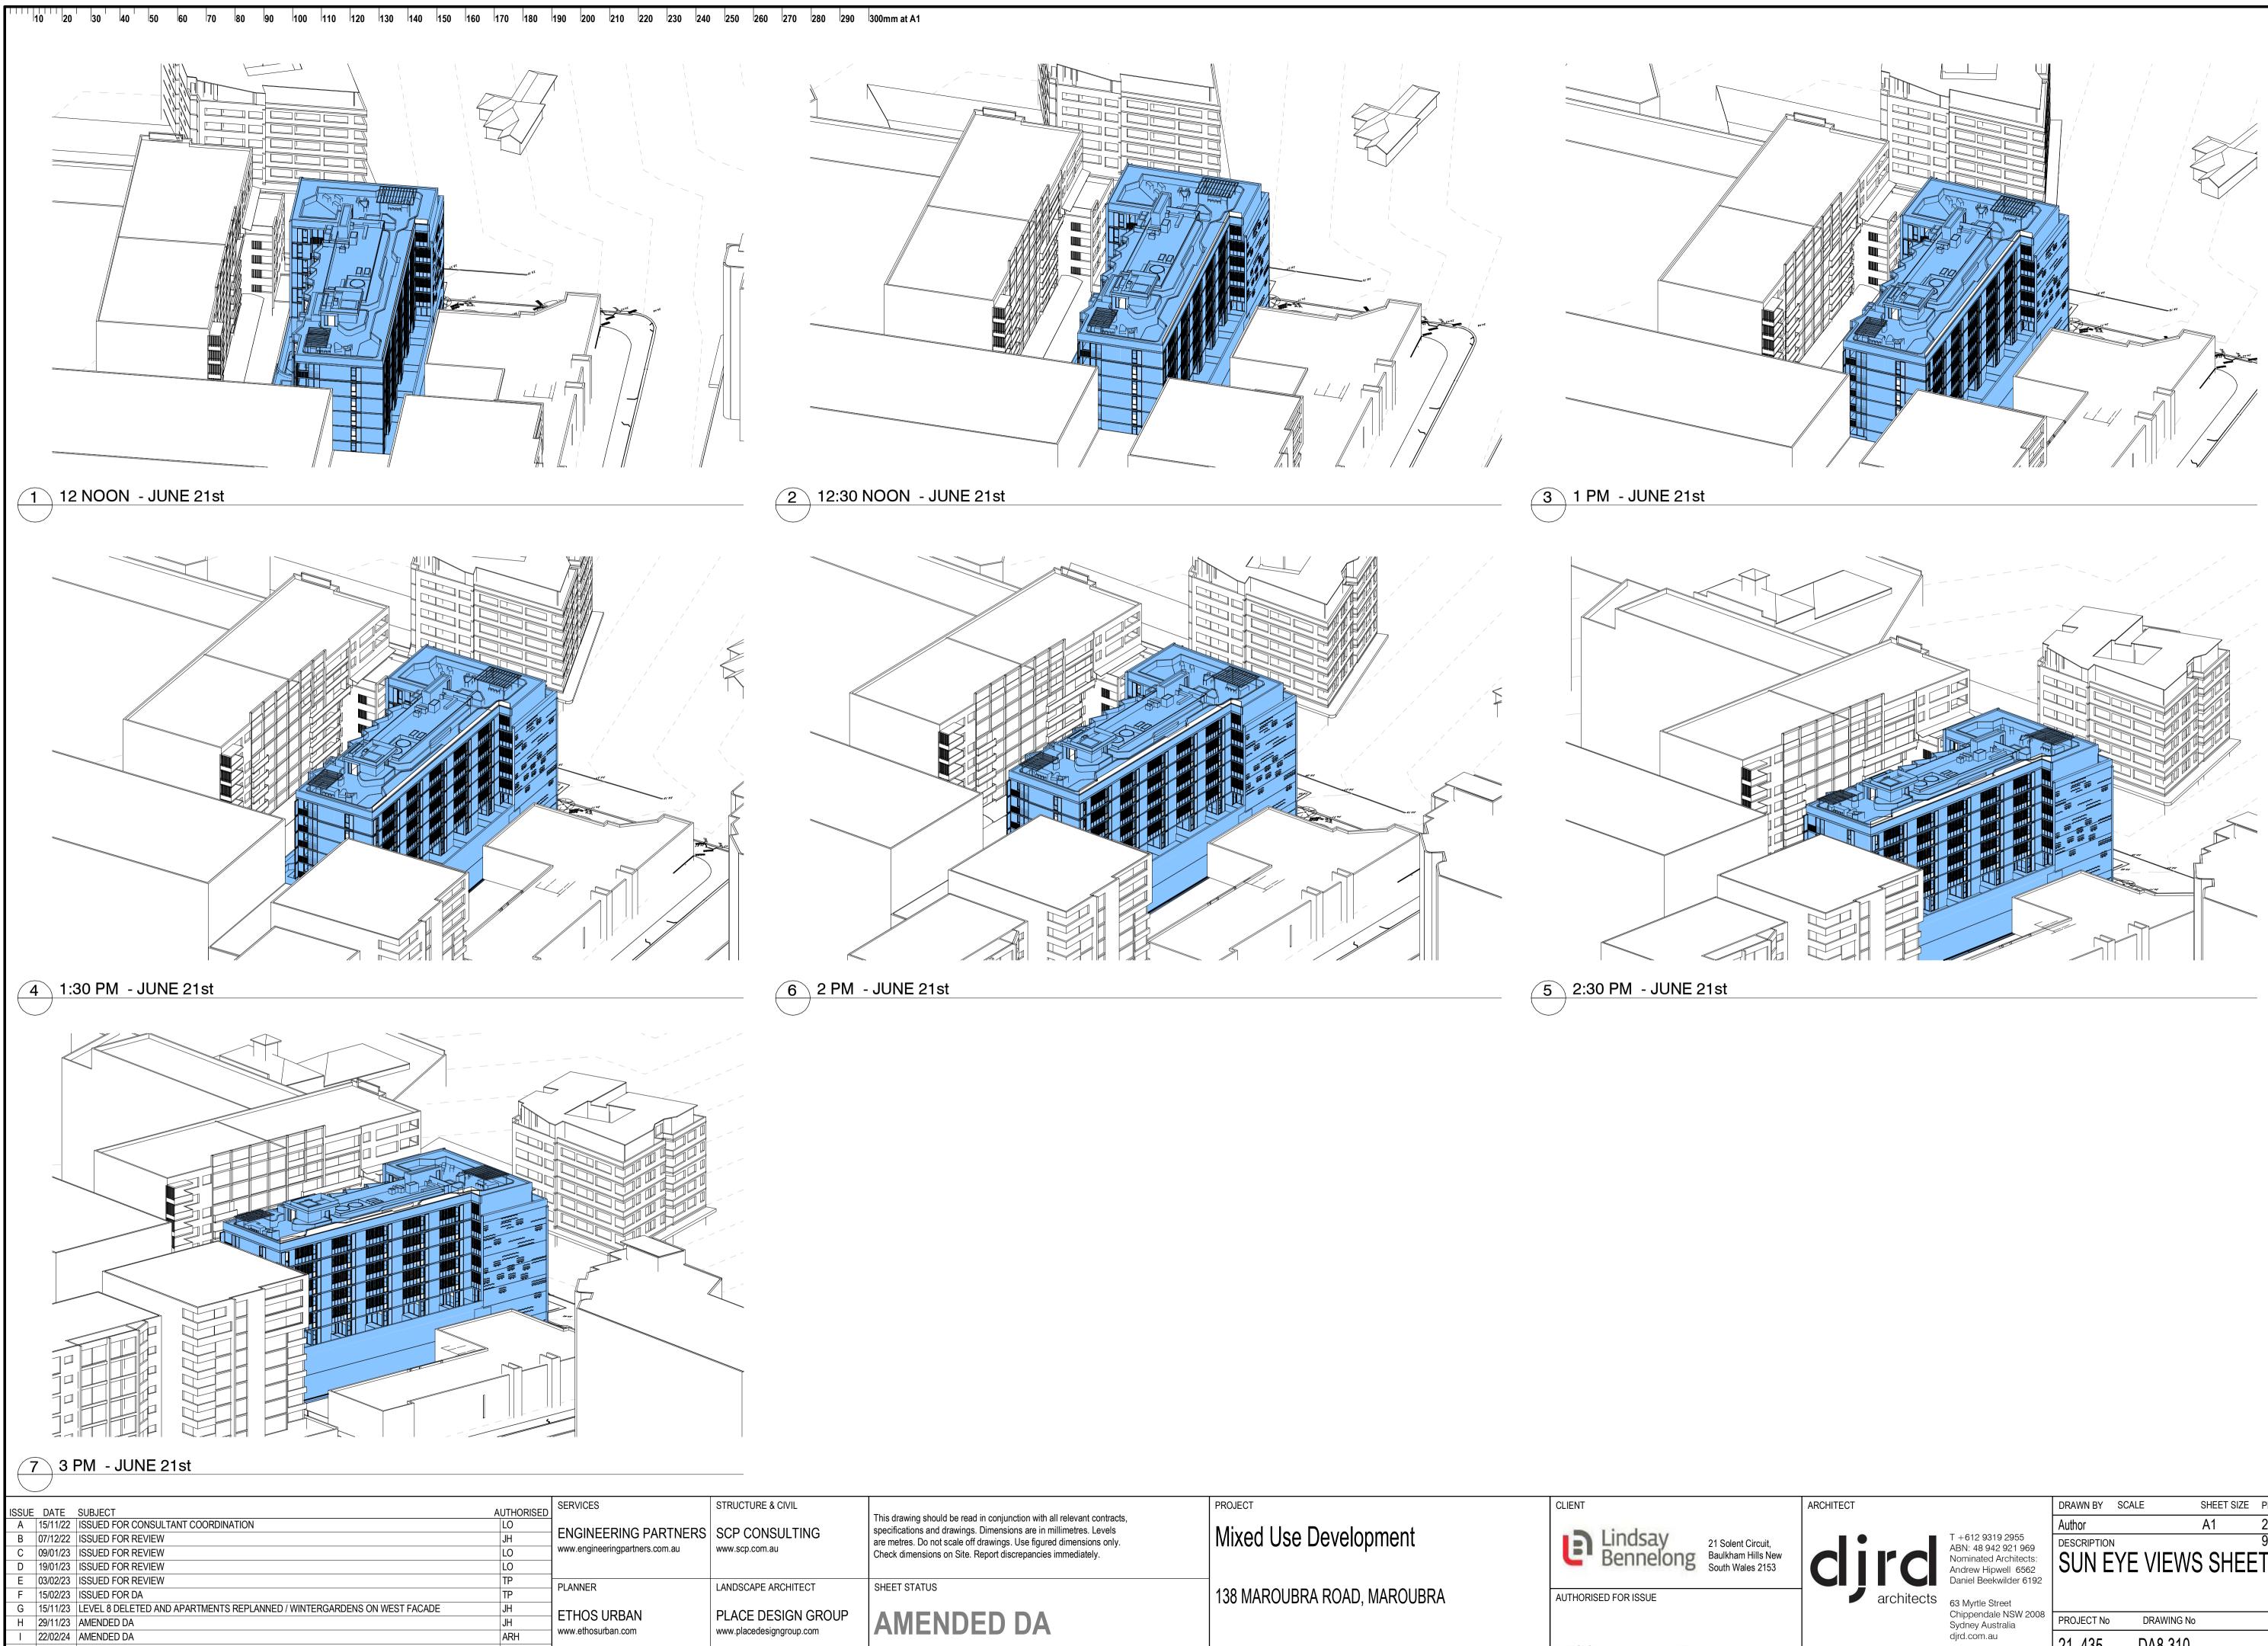

|         |          | _                   | Sheet List                                                         |
|---------|----------|---------------------|--------------------------------------------------------------------|
| Sheet   | Current  | Current<br>Revision |                                                                    |
| Number  | Revision | Date                | Sheet Name                                                         |
| DA0.100 | M        | 05/04/24            | COVER SHEET SITE PLAN                                              |
| DA0.149 | A        | 22/02/24            | DCP ENVELOPE ANALYSIS SHEET 1                                      |
| DA0.140 | K        | 22/02/24            | DCP ENVELOPE ANALYSIS SHEET 2                                      |
| DA0.150 | H        | 22/02/24            | POLICE STATION - POTENTIAL                                         |
| DA0.151 |          | 22/02/24            | DEVELOPMENT STUDY                                                  |
| DA0.152 | 1        | 22/02/24            | DEMOLITION PLAN                                                    |
| DA0.152 | 1        | 22/02/24            | SITE ANALYSIS PLAN                                                 |
| DA1.101 | '<br>N   | 22/02/24            | BASEMENT 3 PLAN                                                    |
| DA1.101 | N        | 22/02/24            | BASEMENT 2 PLAN                                                    |
| DA1.102 | N        |                     |                                                                    |
| DA1.103 | N        | 22/02/24            | BASEMENT 1 PLAN<br>GROUND FLOOR PLAN                               |
|         |          | 22/02/24            |                                                                    |
| DA1.105 | N        | 22/02/24            | LEVEL 1 PLAN                                                       |
| DA1.106 | N        | 22/02/24            | LEVEL 2 PLAN                                                       |
| DA1.107 | 0        | 22/02/24            | LEVEL 3 PLAN                                                       |
| DA1.108 | N        | 22/02/24            |                                                                    |
| DA1.109 | M        | 22/02/24            | LEVEL 5 PLAN                                                       |
| DA1.110 | M        | 22/02/24            | LEVEL 6 PLAN                                                       |
| DA1.111 | N        | 22/02/24            | LEVEL 7 PLAN                                                       |
| DA1.112 | N        | 22/02/24            | LEVEL 8 PLAN                                                       |
| DA1.113 | J        | 22/02/24            | ROOF PLAN                                                          |
| DA2.100 | Μ        | 22/02/24            | SECTION A                                                          |
| DA2.101 | Ι        | 22/02/24            | SECTION B                                                          |
| DA2.102 | К        | 22/02/24            | SECTION C                                                          |
| DA2.103 | I        | 22/02/24            | SECTION D                                                          |
| DA2.200 | K        | 22/02/24            | NORTH ELEVATION                                                    |
| DA2.201 | K        | 22/02/24            | EAST ELEVATION                                                     |
| DA2.202 | K        | 22/02/24            | SOUTH ELEVATION                                                    |
| DA2.203 | K        | 22/02/24            | WEST ELEVATION                                                     |
| DA2.302 | K        | 22/02/24            | STREETSCAPE ELEVATIONS                                             |
| DA8.100 | М        | 22/02/24            | SCHEDULES                                                          |
| DA8.200 | F        | 22/02/24            | ADG ADAPTABLE ACCESS AND DWELLINGS                                 |
|         |          |                     | - SHEET 1                                                          |
| DA8.201 | J        | 22/02/24            | ADG ADAPTABLE ACCESS AND DWELLINGS<br>- SHEET 2                    |
| DA8.250 | Μ        | 05/04/24            | ADG & BASIX COMPLIANCE                                             |
| DA8.300 | G        | 22/02/24            | SHADOW DIAGRAM PLANS SHEET 1                                       |
| DA8.301 | J        | 22/02/24            | SHADOW DIAGRAM PLANS SHEET 2                                       |
| DA8.302 | G        | 22/02/24            | SHADOW DIAGRAM PLANS SHEET 3                                       |
| DA8.303 | G        | 22/02/24            | SHADOW DIAGRAM PLANS SHEET 4                                       |
| DA8.303 | G        |                     | SHADOW DIAGRAM PLANS SHEET 5                                       |
|         | G        | 22/02/24            |                                                                    |
| DA8.305 | 1        | 05/04/24            | SHADOW DIAGRAMS ADG ENVELOPE                                       |
| DA8.306 | H        | 22/02/24            | SUN EYE VIEW ADG COMPLIANT ENVELOPE                                |
| DA8.309 | K        | 22/02/24            | SUN EYE VIEWS SHEET 1                                              |
| DA8.310 | 1        | 22/02/24            | SUN EYE VIEWS SHEET 2                                              |
| DA8.320 | Н        | 22/02/24            | HEIGHT PLANE ANALYSIS                                              |
| DA8.322 | D        | 22/02/24            | 165-167 MAROUBRA RD SHADOW IMPACT<br>STUDY                         |
| DA8.323 | E        | 05/04/24            | 165-167 MAROUBRA RD SUN EYE VIEW<br>STUDY SHEET 1                  |
| DA8.324 | E        | 05/04/24            | 165-167 MAROUBRA RD SUN EYE VIEW<br>STUDY SHEET 2                  |
| DA8.325 | A        | 05/04/24            | 165-167 MAROUBRA RD SUN EYE VIEW                                   |
| DA8.326 | A        | 05/04/24            | STUDY SHEET 3<br>165-167 MAROUBRA RD SUN EYE VIEW                  |
| DA8.327 | A        | 05/04/24            | STUDY SHEET 4<br>165-167 MAROUBRA RD SUN EYE VIEW<br>STUDY SHEET 5 |
| DA8.328 | A        | 05/04/24            | 165-167 MAROUBRA RD SUN EYE VIEW                                   |
|         |          |                     | STUDY SHEET 6                                                      |
| DA8.350 | Н        | 22/02/24            | OPEN SPACE / DEEP SOIL STRATEGY                                    |
| DA8.400 | Н        | 22/02/24            | EXTERNAL MATERIAL SCHEDULE                                         |
| DA9.100 | Ι        | 22/02/24            | 3D VIEWS                                                           |
|         | Н        | 22/02/24            | PERSPECTIVE MAROUBRA ROAD                                          |
| DA9.150 |          |                     |                                                                    |