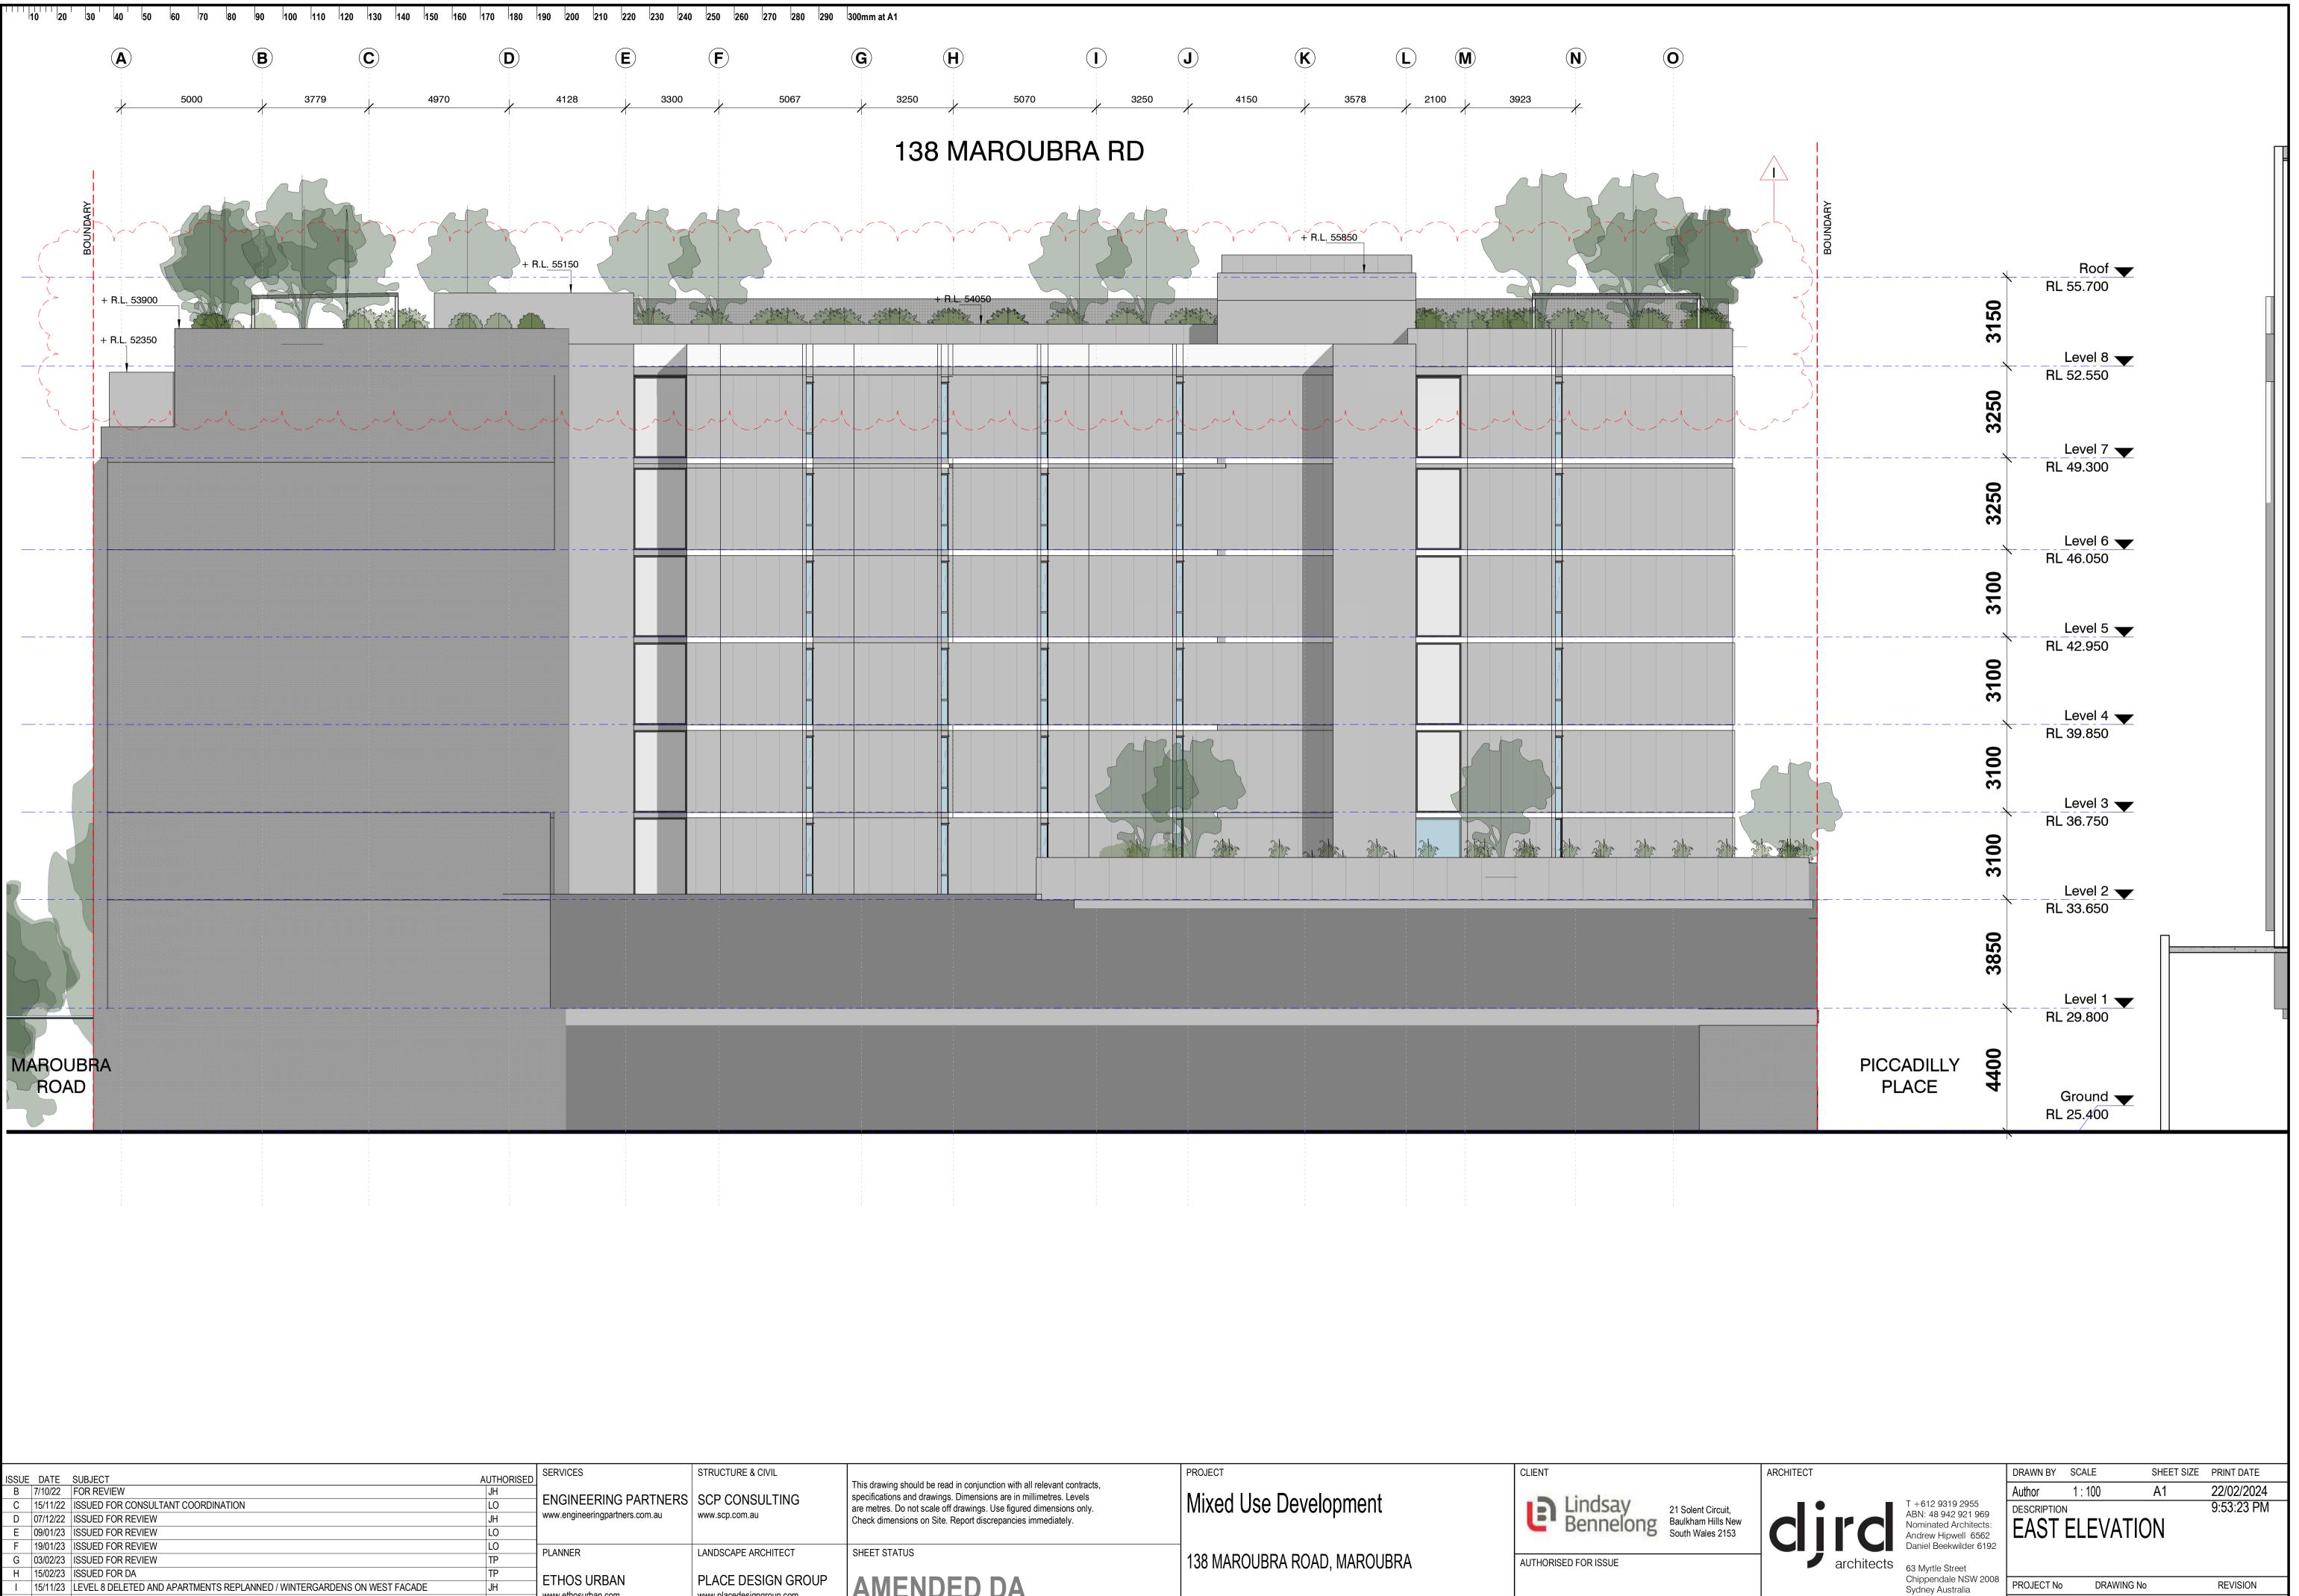

screpancies immediately.             |
|                                                                         |

K 22/02/24 AMENDED DA

ARH

DIRECTOR

|                                    | 4400 3850        | Level 1<br>RL 29.800<br>Ground<br>RL 25.400                          |
|------------------------------------|------------------|----------------------------------------------------------------------|
| BRA POLICE STATION<br>+ R.L. 32070 | 0 3100           | Level 3 🔽<br>RL 36.750<br>Level 2 🗨<br>RL 33.650                     |
|                                    | 0 3100 3100 3250 | Level 6<br>RL 46.050<br>Level 5<br>RL 42.950<br>Level 4<br>RL 39.850 |
|                                    | 0 3250 3150      | RL 55.700<br>Level 8 🕶<br>RL 52.550<br>Level 7 🕶<br>RL 49.300        |



| <u>-</u>                                                                                                                                                                                                                                                                   | PROJECT                     | CLIENT                                                                            |
|----------------------------------------------------------------------------------------------------------------------------------------------------------------------------------------------------------------------------------------------------------------------------|-----------------------------|-----------------------------------------------------------------------------------|
| This drawing should be rea