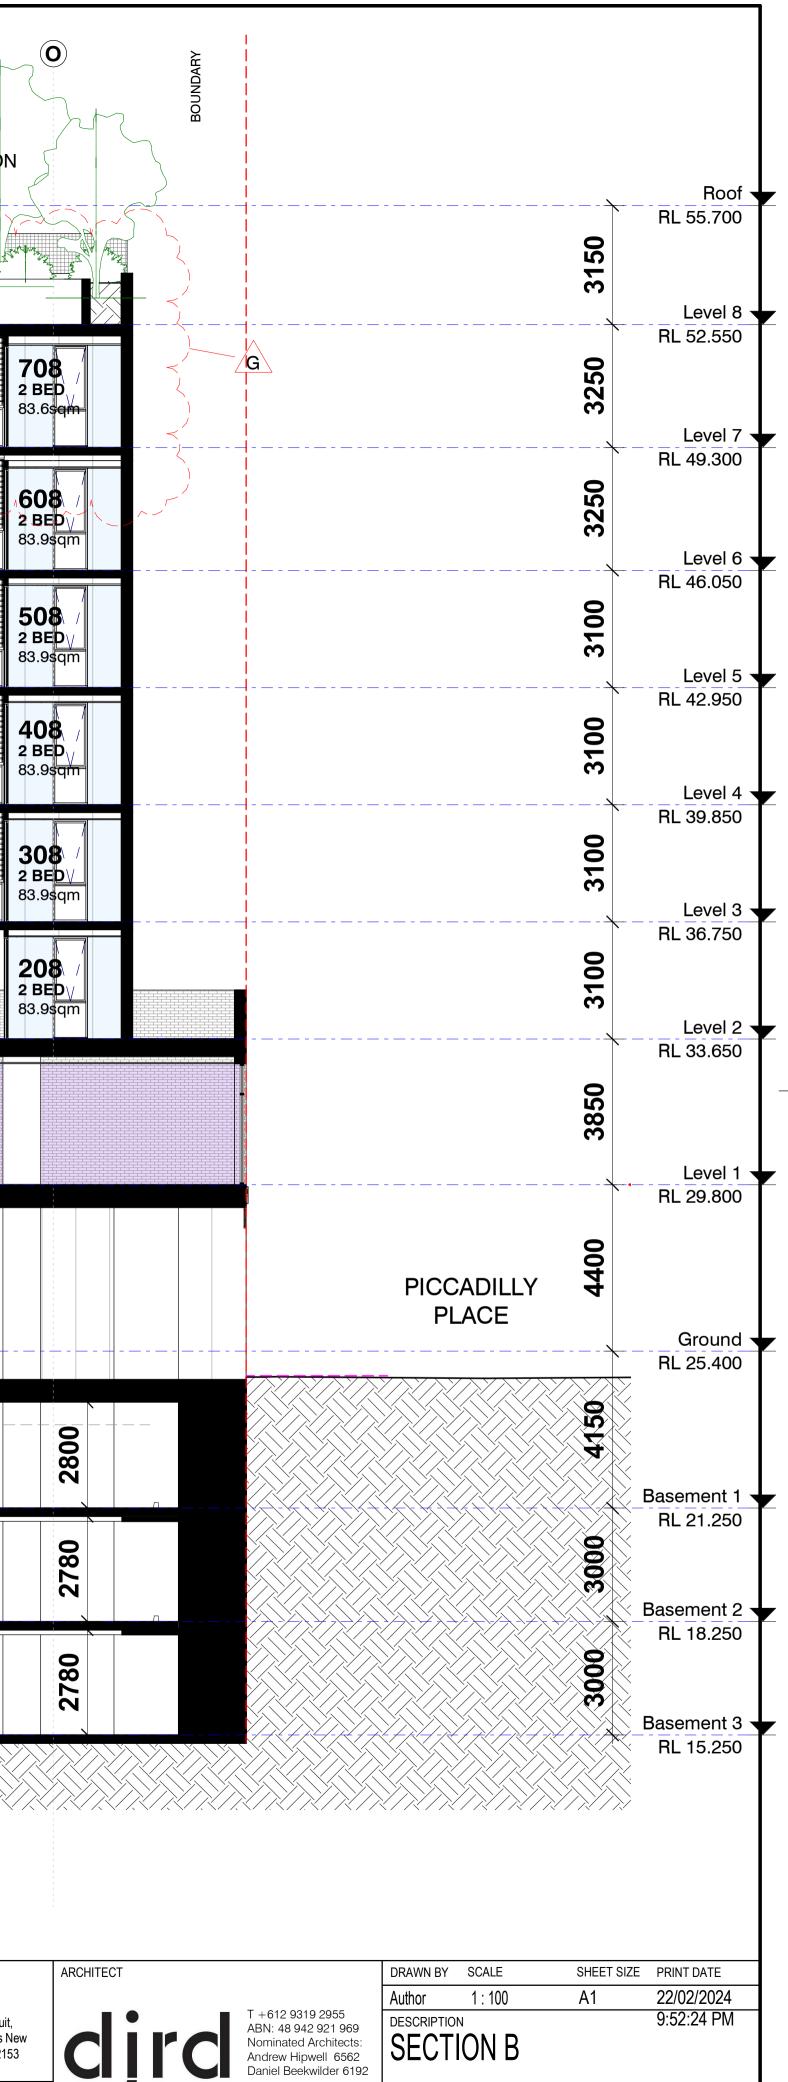

| oad, N                        | /IARO | UBRA     | L.         |                                         |           |          | SED FOR I                               |                   |          | - 50(1                  |                                        |                    |

AMENDED DA

DIRECTOR

DATE

architects

63 Myrtle Street Chippendale NSW 2008

Sydney Australia

djrd.com.au

PROJECT No

21\_435

DRAWING No

DA2.101

REVISION





| <b>T</b> 1 ·                                                                                                                                                                                                                                                                        | PROJECT                     | CLIENT                                                             |
|-------------------------------------------------------------------------------------------------------------------------------------------------------------------------------------------------------------------------------------------------------------------------------------|-----------------------------|--------------------------------------------------------------------|
| This drawing should be read in conju