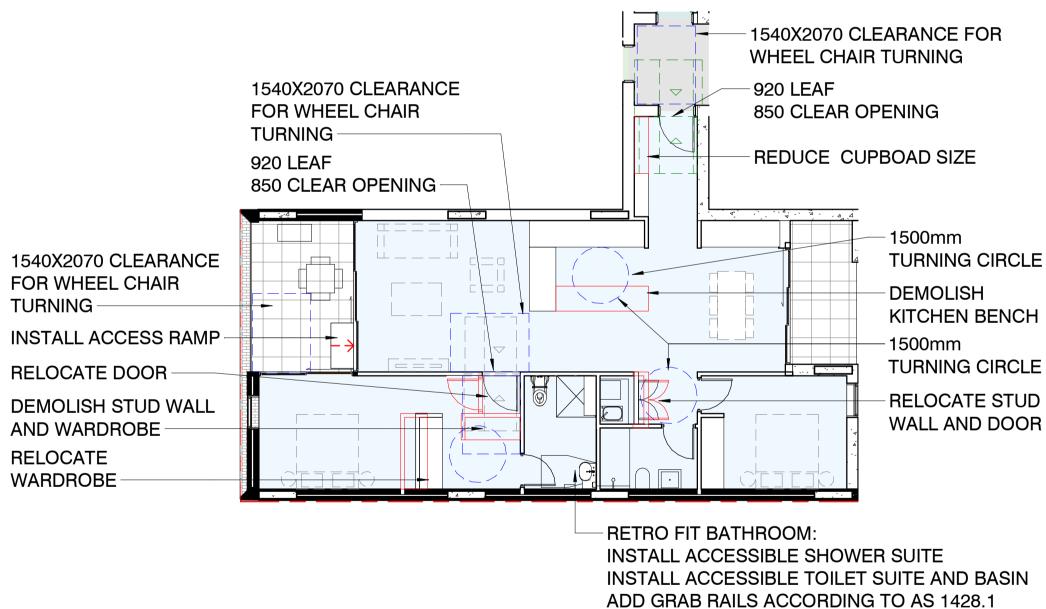

VERTICAL SLIDING RAIL AS REQUIRED BY AS 4299.
- PROVIDE DGPO IN EACH LAUNDRY IN ACCORDANCE WITH AS 4299.
- MAKE PROVISION FOR FUTURE DGPO BESIDE EACH BATHROOM BASIN IN ACCORDANCE WITH AS 4299.
- AS1428.1 COMPLIANT DOOR HANDLES ARE TO BE RETRO FITTED IN POST ADAPTATION. INSTALL PLYWOOD BEHIND BATHROOM SHEET LINING FOR CONVENIENT FIXING OF GRABRAILS TO PAN AND
- SHOWER. PROVIDE SLIP RESISTANT TILES TO KITCHEN, LAUNDRY AND BATHROOMS DV
- PROVIDE THERMOSTATIC MIXING VALVE OR SIMILAR TO LAUNDRY TO ALLOW RESTRICTION OF THE WATER TEMPERATURE IN ACCORDANCE WITH AS 4299.
- INSTALL A GPO ADJACENT THE TELEPHONE • INSTALL AN ISOLATING SWITCH TO ALL ELECTRC COOKTOPS
- INSTALL SLIP RESISTANT FLOOR SURFACE
- DOOR HARDWARE TO BE OPERABLE WITH ONE HAND AND LOCATED BETWEEN 900 AND 1100 ABOVE FLOOR LEVEL









4

DA2.100 1:100

PROJECT This drawing should be read in conjunction with all relevant contracts, specifications and drawings. Dimensions are in millimetres. Levels are metres. Do not scale off drawings. Use figured dimensions only. Check dimensions on Site. Report discrepancies immediately. SHEET STATUS



Mixed Use Development

138 MAROUBRA ROAD, MAROUBRA



CLIENT

DIRECTOR

DATE

SILVER LIVING "LIVEABLE HOUSING"

- GENERALLY:
- INTERNAL CORRIDORS TO BE 1000mm MIN. CLEAR.

GUIDANCE IS TAKEN FROM THE SEPP65 AND ACCOMPANYING APARTMENT DESIGN GUIDE (ADG). THEY REQUIRE: - 20% (12) OF DWELLINGS SHOULD ACHIEVE SILVER LEVEL COMPLIANCE WITH THE LIVABLE HOUSING GUIDELINE

BARRIER FREE ENTRY FROM FOOTPATH

LEVEL LANDING AREA IS TO BE 1200X1200mm CLEAR AT THE ENTRY DOOR. ENTRY DOOR TO BE MIN