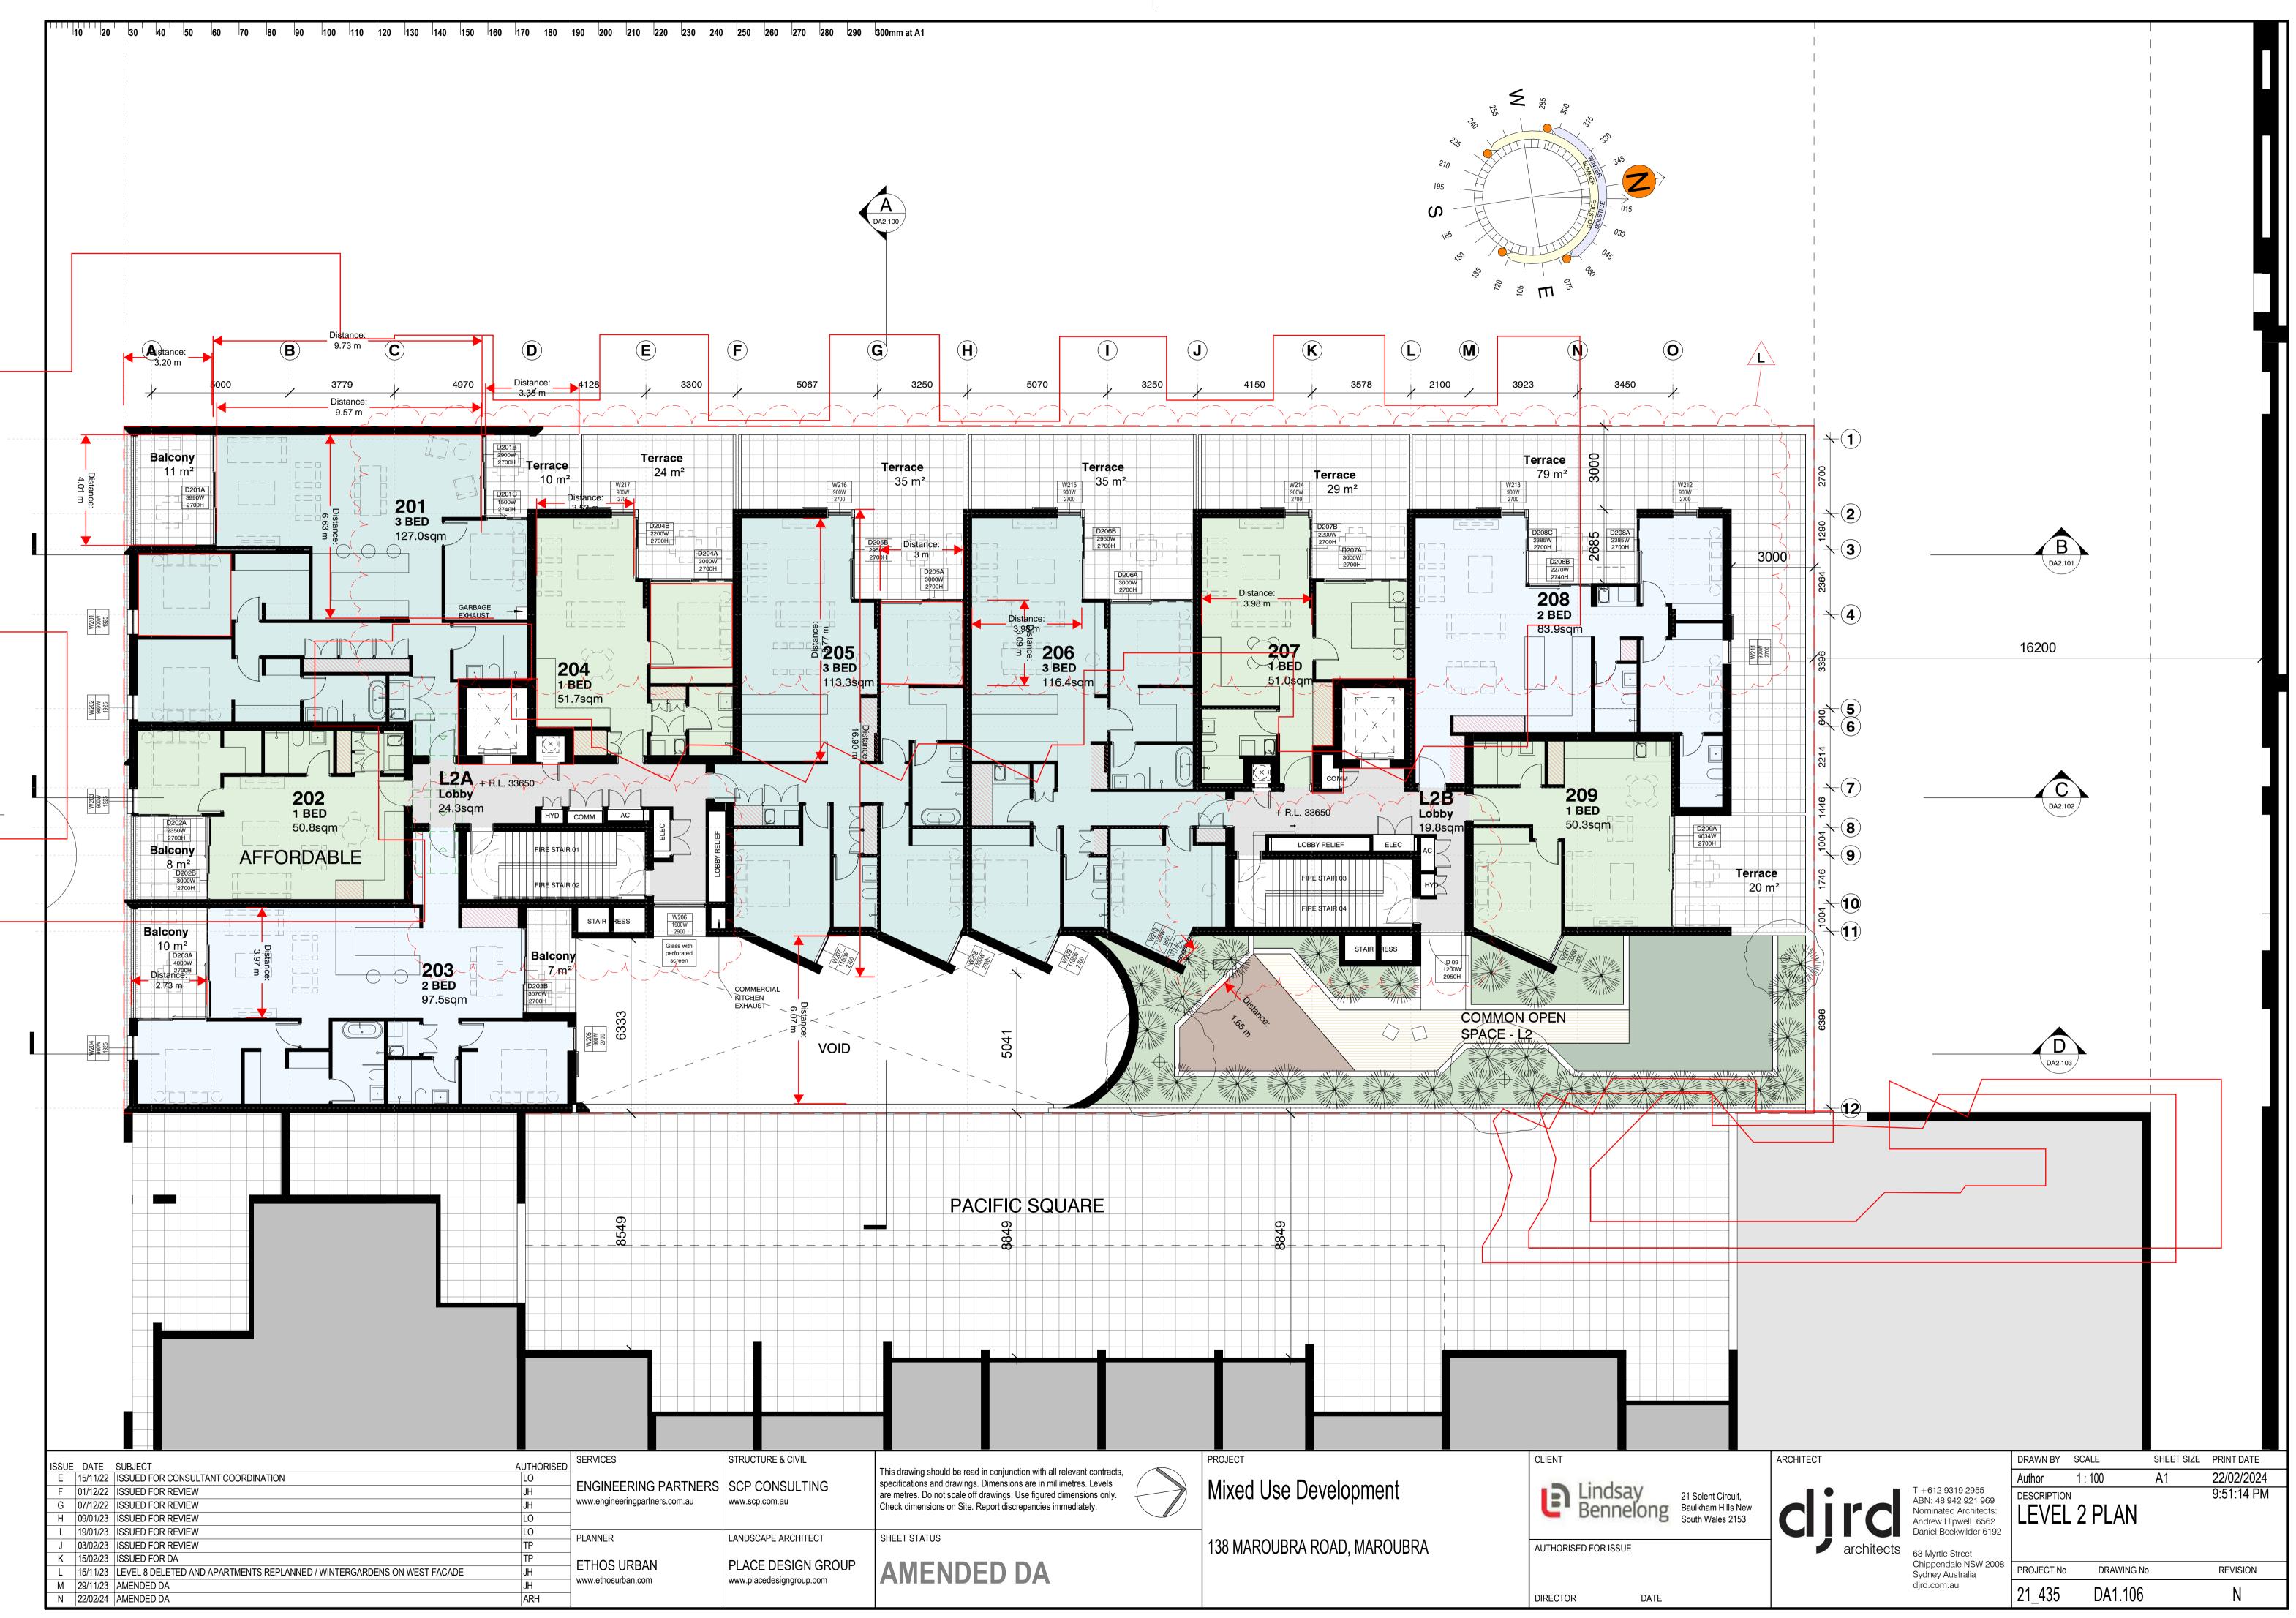

br>Daniel Beekwilder 6192 |            | MENT 1 P   | LAN        | 9:50:58 PM |
|                                         |           | architects | 63 Myrtle Street                                                                                                  |            |            |            |            |
|                                         |           |            | Chippendale NSW 2008<br>Sydney Australia                                                                          | PROJECT No | DRAWING No | )          | REVISION   |
|                                         |           |            | djrd.com.au                                                                                                       | 21_435     | DA1.103    |            | Ν          |











































M 22/02/24 AMENDED DA N 16/04/24 SUPPLEMENTARY DA INFORMATION

www.placedesigngroup.com

www.planningandco.com

ARH

ARH

AMENDED DA

DIRECTOR

DATE

30m ARH BONUS ENVELOPE

25m DCP ENVELOPE

MAROUBRA POLICE STATION

|         | 8          | 8          |                                                                                                                   |          |           |            |             |
|---------|------------|------------|-------------------------------------------------------------------------------------------------------------------|----------|-----------|------------|-------------|
|         |            |            |