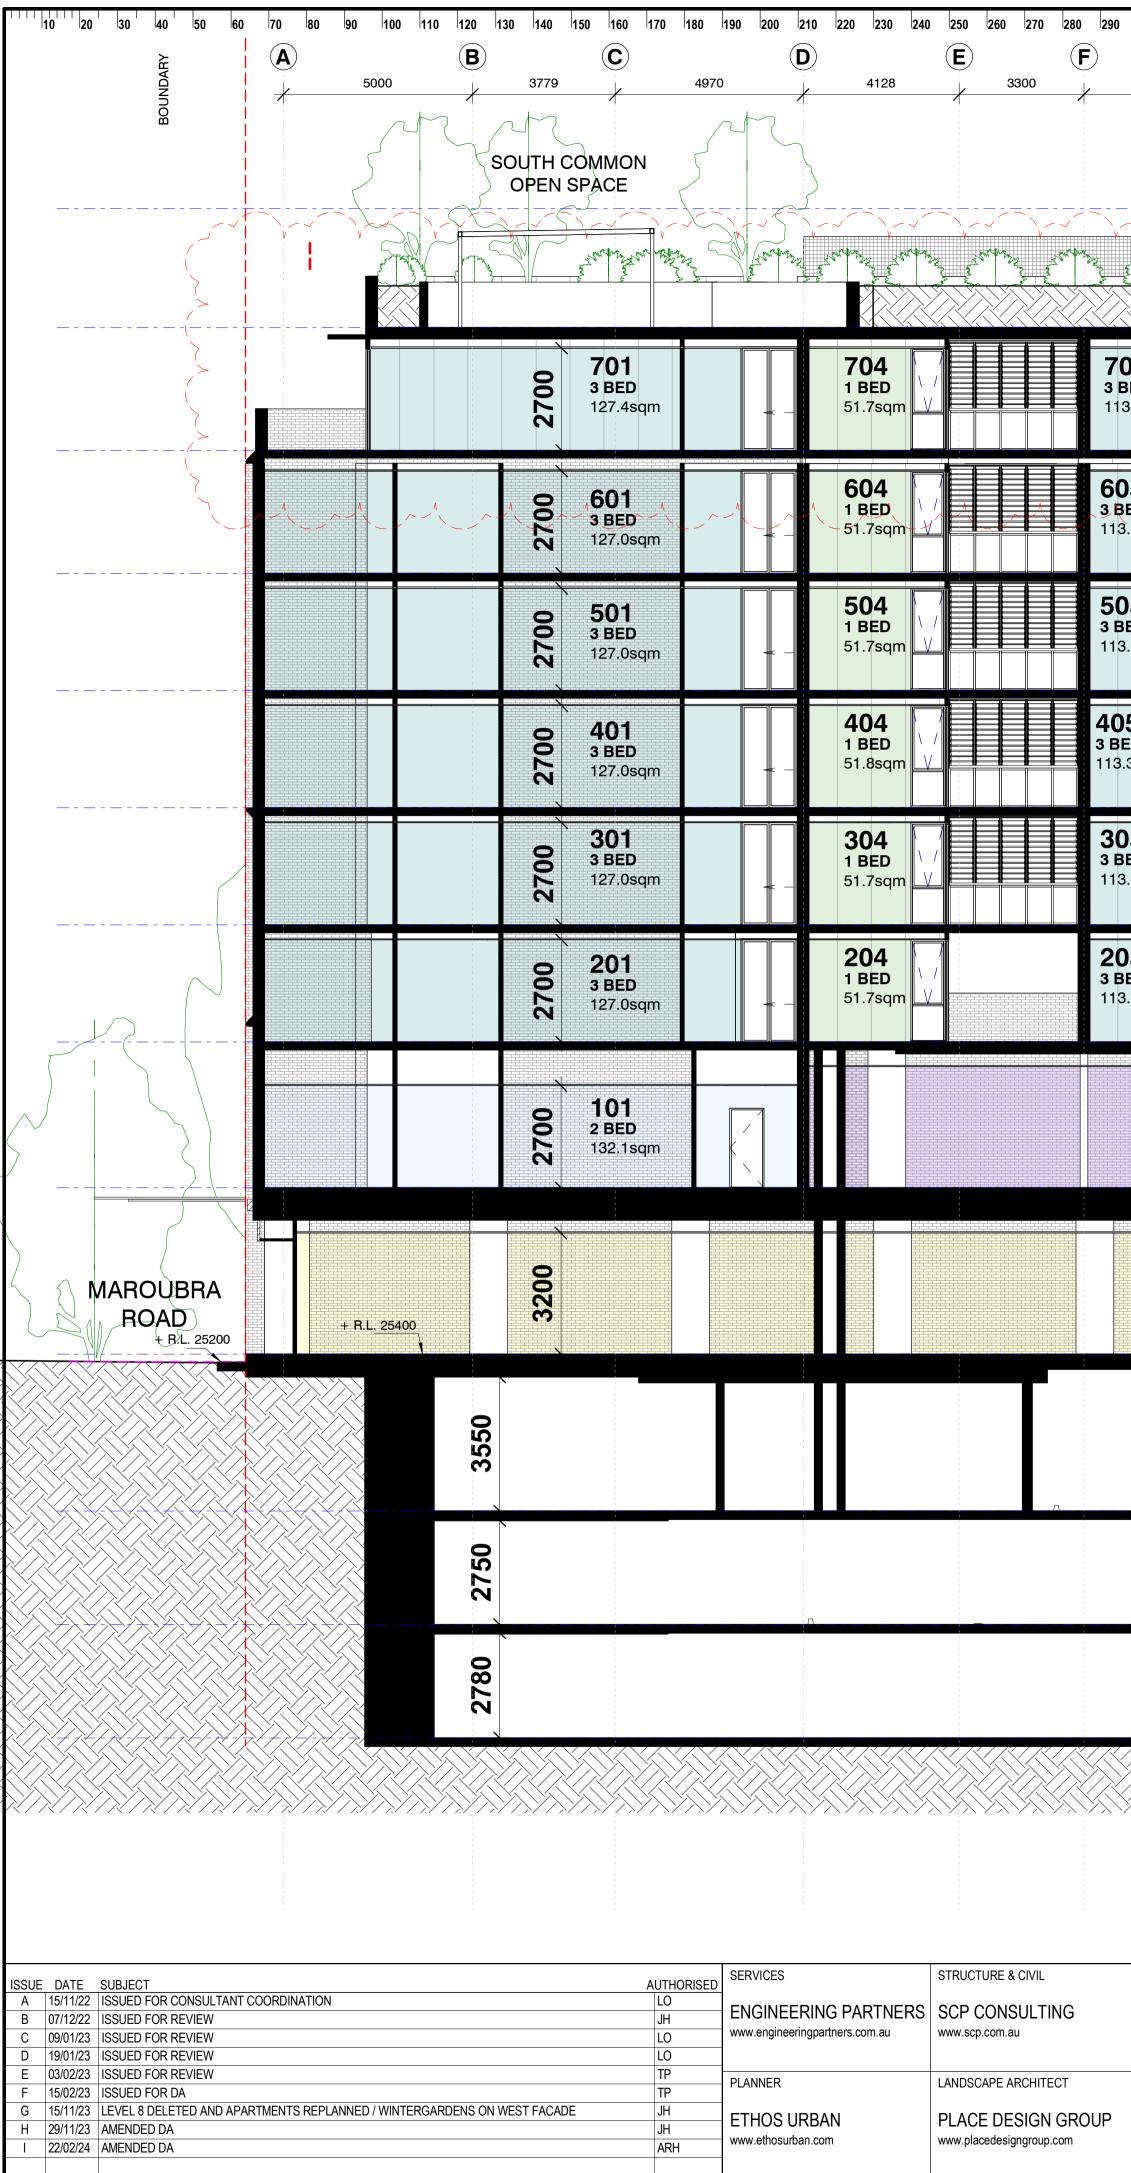

| rc         | T +612 9319 2955<br>ABN: 48 942 921 969<br>Nominated Architects:<br>Andrew Hipwell 6562<br>Daniel Beekwilder 6192 |          |           |            | 10:53:12 AM |
|         | <b>–</b> a | architects | Chippendale NSW 2008                                                                                              |          |           |            |             |
|         |            |            | Sydney Australia<br>djrd.com.au                                                                                   |          |           |            | REVISION    |
|         |            |            |                                                                                                                   | 21_435   | DA2.100   |            | Ν           |



| ) 3               | 300mm at A                                 | .1