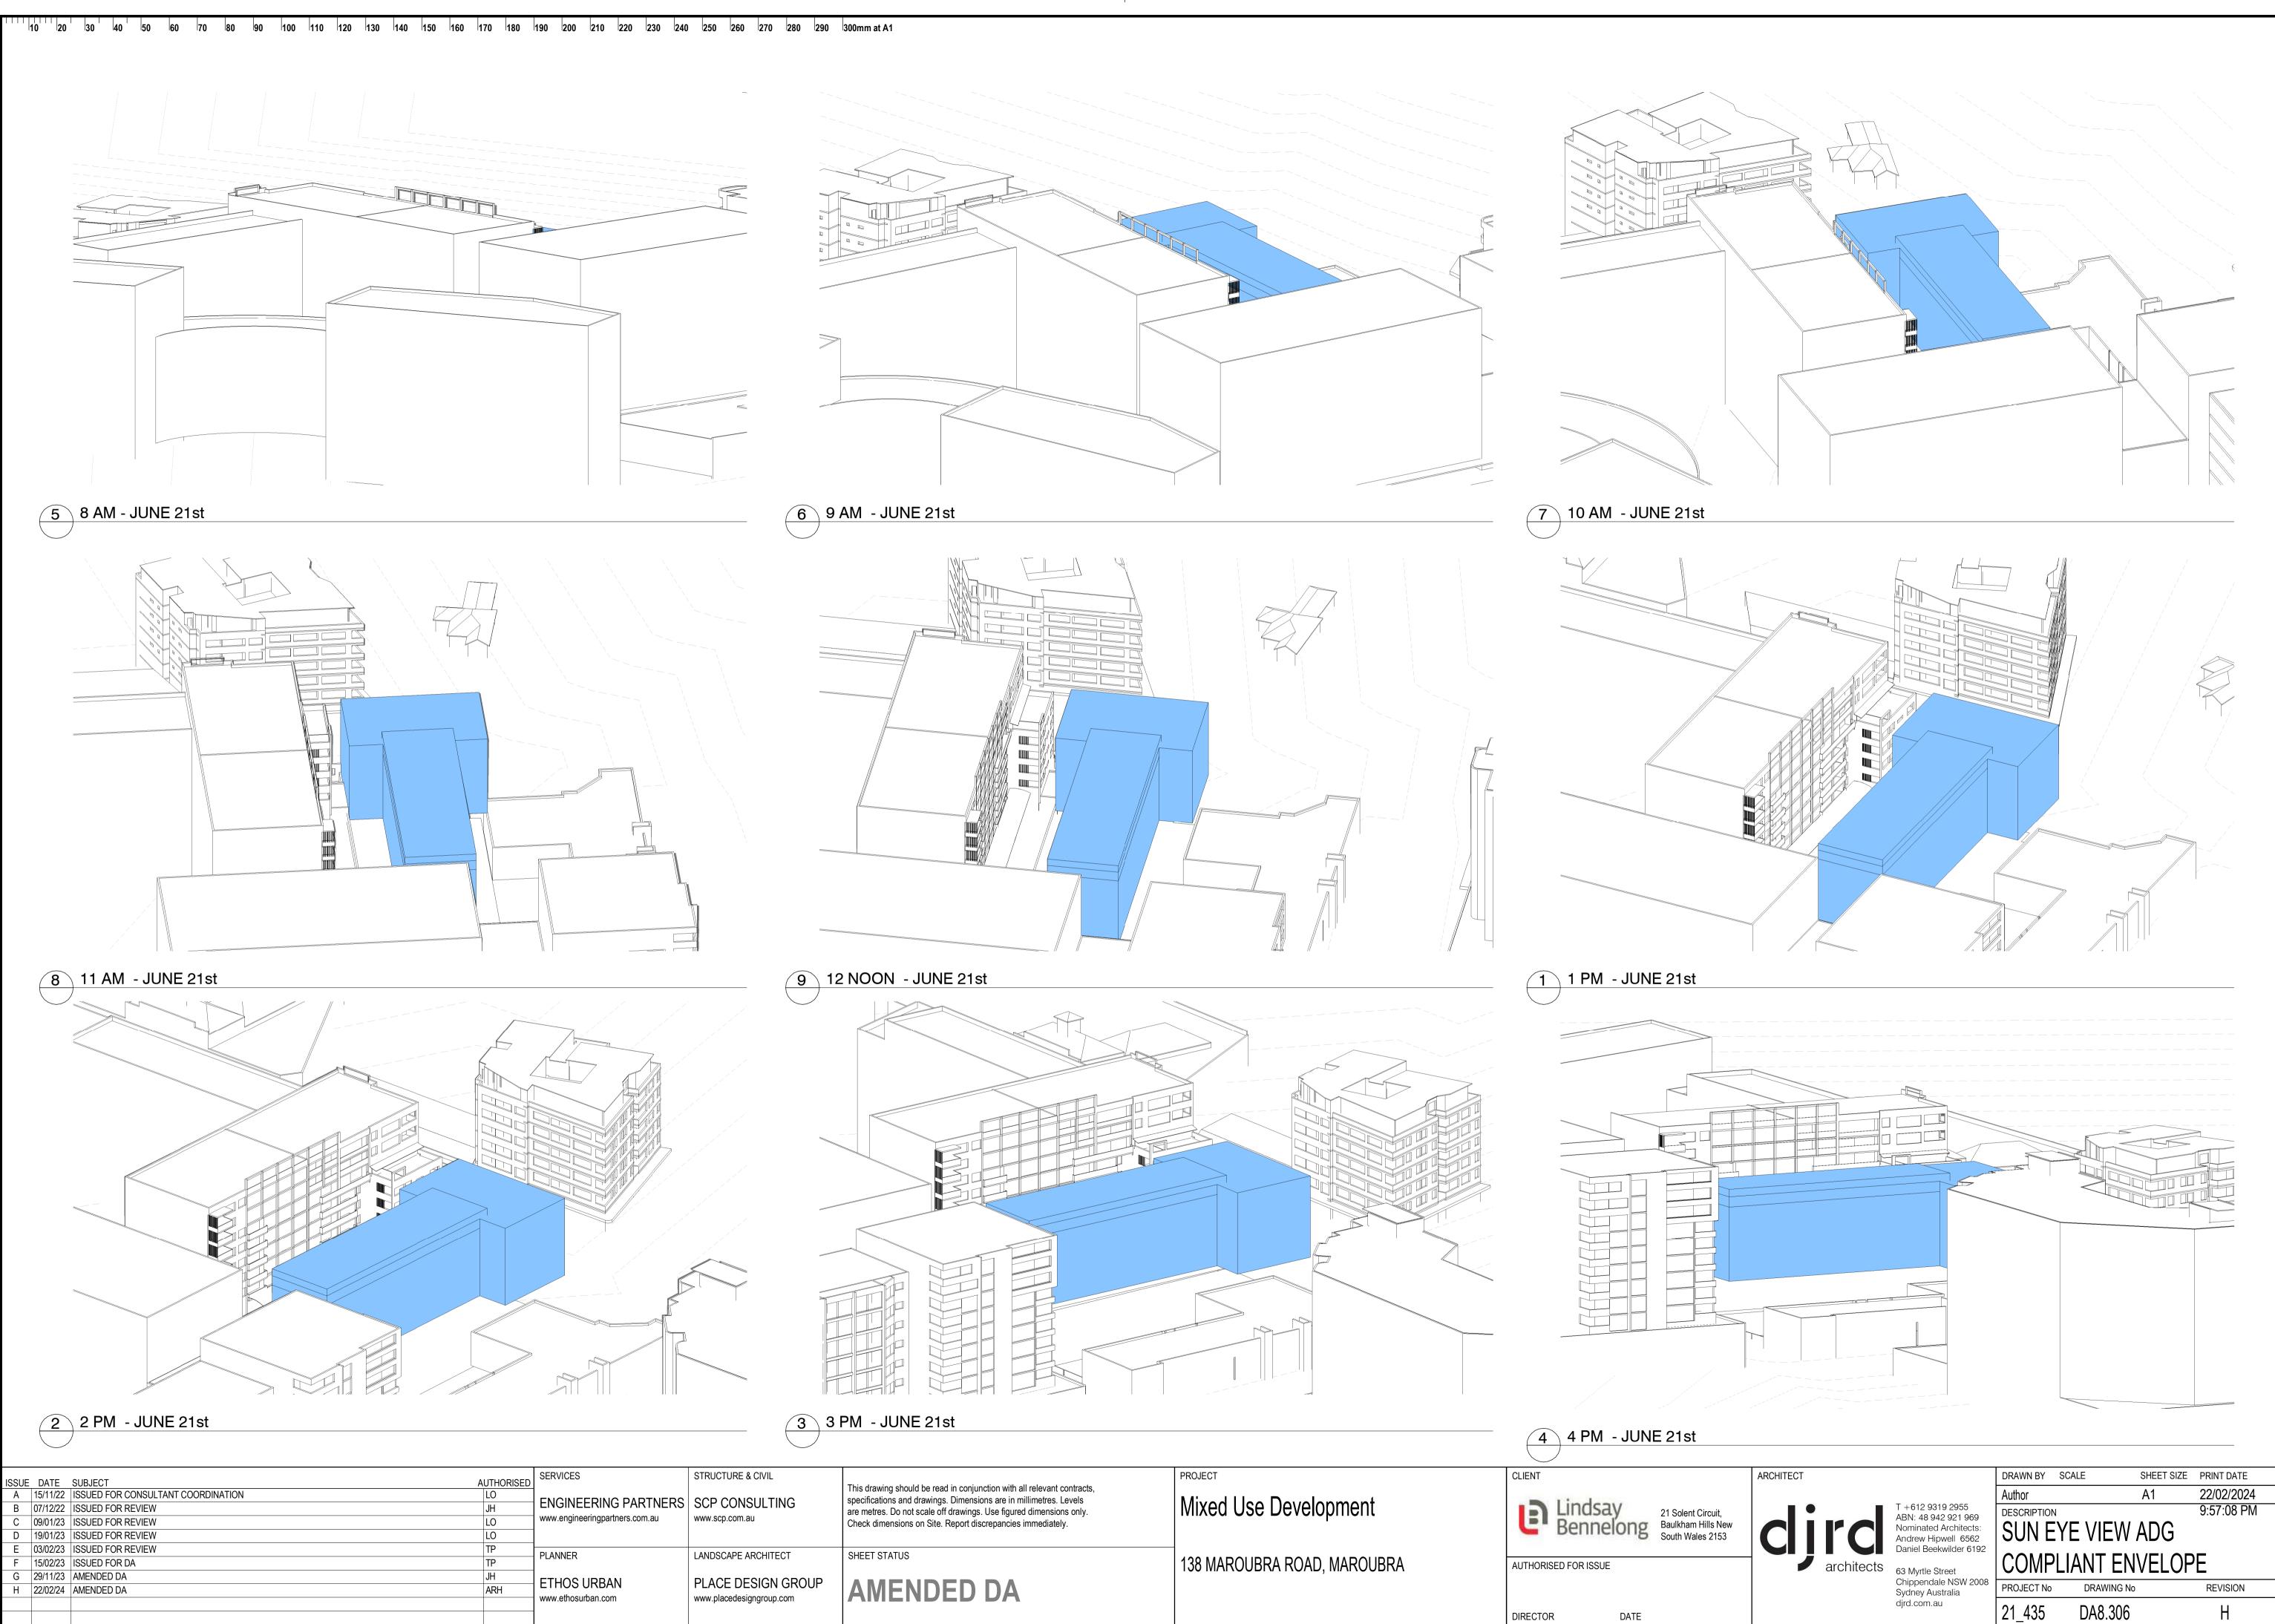

|         |          | _                   | Sheet List                                                         |
|---------|----------|---------------------|--------------------------------------------------------------------|
| Sheet   | Current  | Current<br>Revision |                                                                    |
| Number  | Revision | Date                | Sheet Name                                                         |
| DA0.100 | M        | 05/04/24            | COVER SHEET SITE PLAN                                              |
| DA0.149 | A        | 22/02/24            | DCP ENVELOPE ANALYSIS SHEET 1                                      |
| DA0.140 | K        | 22/02/24            | DCP ENVELOPE ANALYSIS SHEET 2                                      |
| DA0.150 | H        | 22/02/24            | POLICE STATION - POTENTIAL                                         |
| DA0.151 |          | 22/02/24            | DEVELOPMENT STUDY                                                  |
| DA0.152 | 1        | 22/02/24            | DEMOLITION PLAN                                                    |
| DA0.152 | 1        | 22/02/24            | SITE ANALYSIS PLAN                                                 |
| DA1.101 | '<br>N   | 22/02/24            | BASEMENT 3 PLAN                                                    |
| DA1.101 | N        | 22/02/24            | BASEMENT 2 PLAN                                                    |
| DA1.102 | N        |                     |                                                                    |
| DA1.103 | N        | 22/02/24            | BASEMENT 1 PLAN<br>GROUND FLOOR PLAN                               |
|         |          | 22/02/24            |                                                                    |
| DA1.105 | N        | 22/02/24            | LEVEL 1 PLAN                                                       |
| DA1.106 | N        | 22/02/24            | LEVEL 2 PLAN                                                       |
| DA1.107 | 0        | 22/02/24            | LEVEL 3 PLAN                                                       |
| DA1.108 | N        | 22/02/24            |                                                                    |
| DA1.109 | M        | 22/02/24            | LEVEL 5 PLAN                                                       |
| DA1.110 | M        | 22/02/24            | LEVEL 6 PLAN                                                       |
| DA1.111 | N        | 22/02/24            | LEVEL 7 PLAN                                                       |
| DA1.112 | N        | 22/02/24            | LEVEL 8 PLAN                                                       |
| DA1.113 | J        | 22/02/24            | ROOF PLAN                                                          |
| DA2.100 | Μ        | 22/02/24            | SECTION A                                                          |
| DA2.101 | Ι        | 22/02/24            | SECTION B                                                          |
| DA2.102 | К        | 22/02/24            | SECTION C                                                          |
| DA2.103 | I        | 22/02/24            | SECTION D                                                          |
| DA2.200 | K        | 22/02/24            | NORTH ELEVATION                                                    |
| DA2.201 | K        | 22/02/24            | EAST ELEVATION                                                     |
| DA2.202 | K        | 22/02/24            | SOUTH ELEVATION                                                    |
| DA2.203 | K        | 22/02/24            | WEST ELEVATION                                                     |
| DA2.302 | K        | 22/02/24            | STREETSCAPE ELEVATIONS                                             |
| DA8.100 | М        | 22/02/24            | SCHEDULES                                                          |
| DA8.200 | F        | 22/02/24            | ADG ADAPTABLE ACCESS AND DWELLINGS                                 |
|         |          |                     | - SHEET 1                                                          |
| DA8.201 | J        | 22/02/24            | ADG ADAPTABLE ACCESS AND DWELLINGS<br>- SHEET 2                    |
| DA8.250 | Μ        | 05/04/24            | ADG & BASIX COMPLIANCE                                             |
| DA8.300 | G        | 22/02/24            | SHADOW DIAGRAM PLANS SHEET 1                                       |
| DA8.301 | J        | 22/02/24            | SHADOW DIAGRAM PLANS SHEET 2                                       |
| DA8.302 | G        | 22/02/24            | SHADOW DIAGRAM PLANS SHEET 3                                       |
| DA8.303 | G        | 22/02/24            | SHADOW DIAGRAM PLANS SHEET 4                                       |
| DA8.303 | G        |                     | SHADOW DIAGRAM PLANS SHEET 5                                       |
|         | G        | 22/02/24            |                                                                    |
| DA8.305 | 1        | 05/04/24            | SHADOW DIAGRAMS ADG ENVELOPE                                       |
| DA8.306 | H        | 22/02/24            | SUN EYE VIEW ADG COMPLIANT ENVELOPE                                |
| DA8.309 | K        | 22/02/24            | SUN EYE VIEWS SHEET 1                                              |
| DA8.310 | 1        | 22/02/24            | SUN EYE VIEWS SHEET 2                                              |
| DA8.320 | Н        | 22/02/24            | HEIGHT PLANE ANALYSIS                                              |
| DA8.322 | D        | 22/02/24            | 165-167 MAROUBRA RD SHADOW IMPACT<br>STUDY                         |
| DA8.323 | E        | 05/04/24            | 165-167 MAROUBRA RD SUN EYE VIEW<br>STUDY SHEET 1                  |
| DA8.324 | E        | 05/04/24            | 165-167 MAROUBRA RD SUN EYE VIEW<br>STUDY SHEET 2                  |
| DA8.325 | A        | 05/04/24            | 165-167 MAROUBRA RD SUN EYE VIEW                                   |
| DA8.326 | A        | 05/04/24            | STUDY SHEET 3<br>165-167 MAROUBRA RD SUN EYE VIEW                  |
| DA8.327 | A        | 05/04/24            | STUDY SHEET 4<br>165-167 MAROUBRA RD SUN EYE VIEW<br>STUDY SHEET 5 |
| DA8.328 | A        | 05/04/24            | 165-167 MAROUBRA RD SUN EYE VIEW                                   |
|         |          |                     | STUDY SHEET 6                                                      |
| DA8.350 | Н        | 22/02/24            | OPEN SPACE / DEEP SOIL STRATEGY                                    |
| DA8.400 | Н        | 22/02/24            | EXTERNAL MATERIAL SCHEDULE                                         |
| DA9.100 | Ι        | 22/02/24            | 3D VIEWS                                                           |
|         | Н        | 22/02/24            | PERSPECTIVE MAROUBRA ROAD                                          |
| DA9.150 |          |                     |                                                                    |