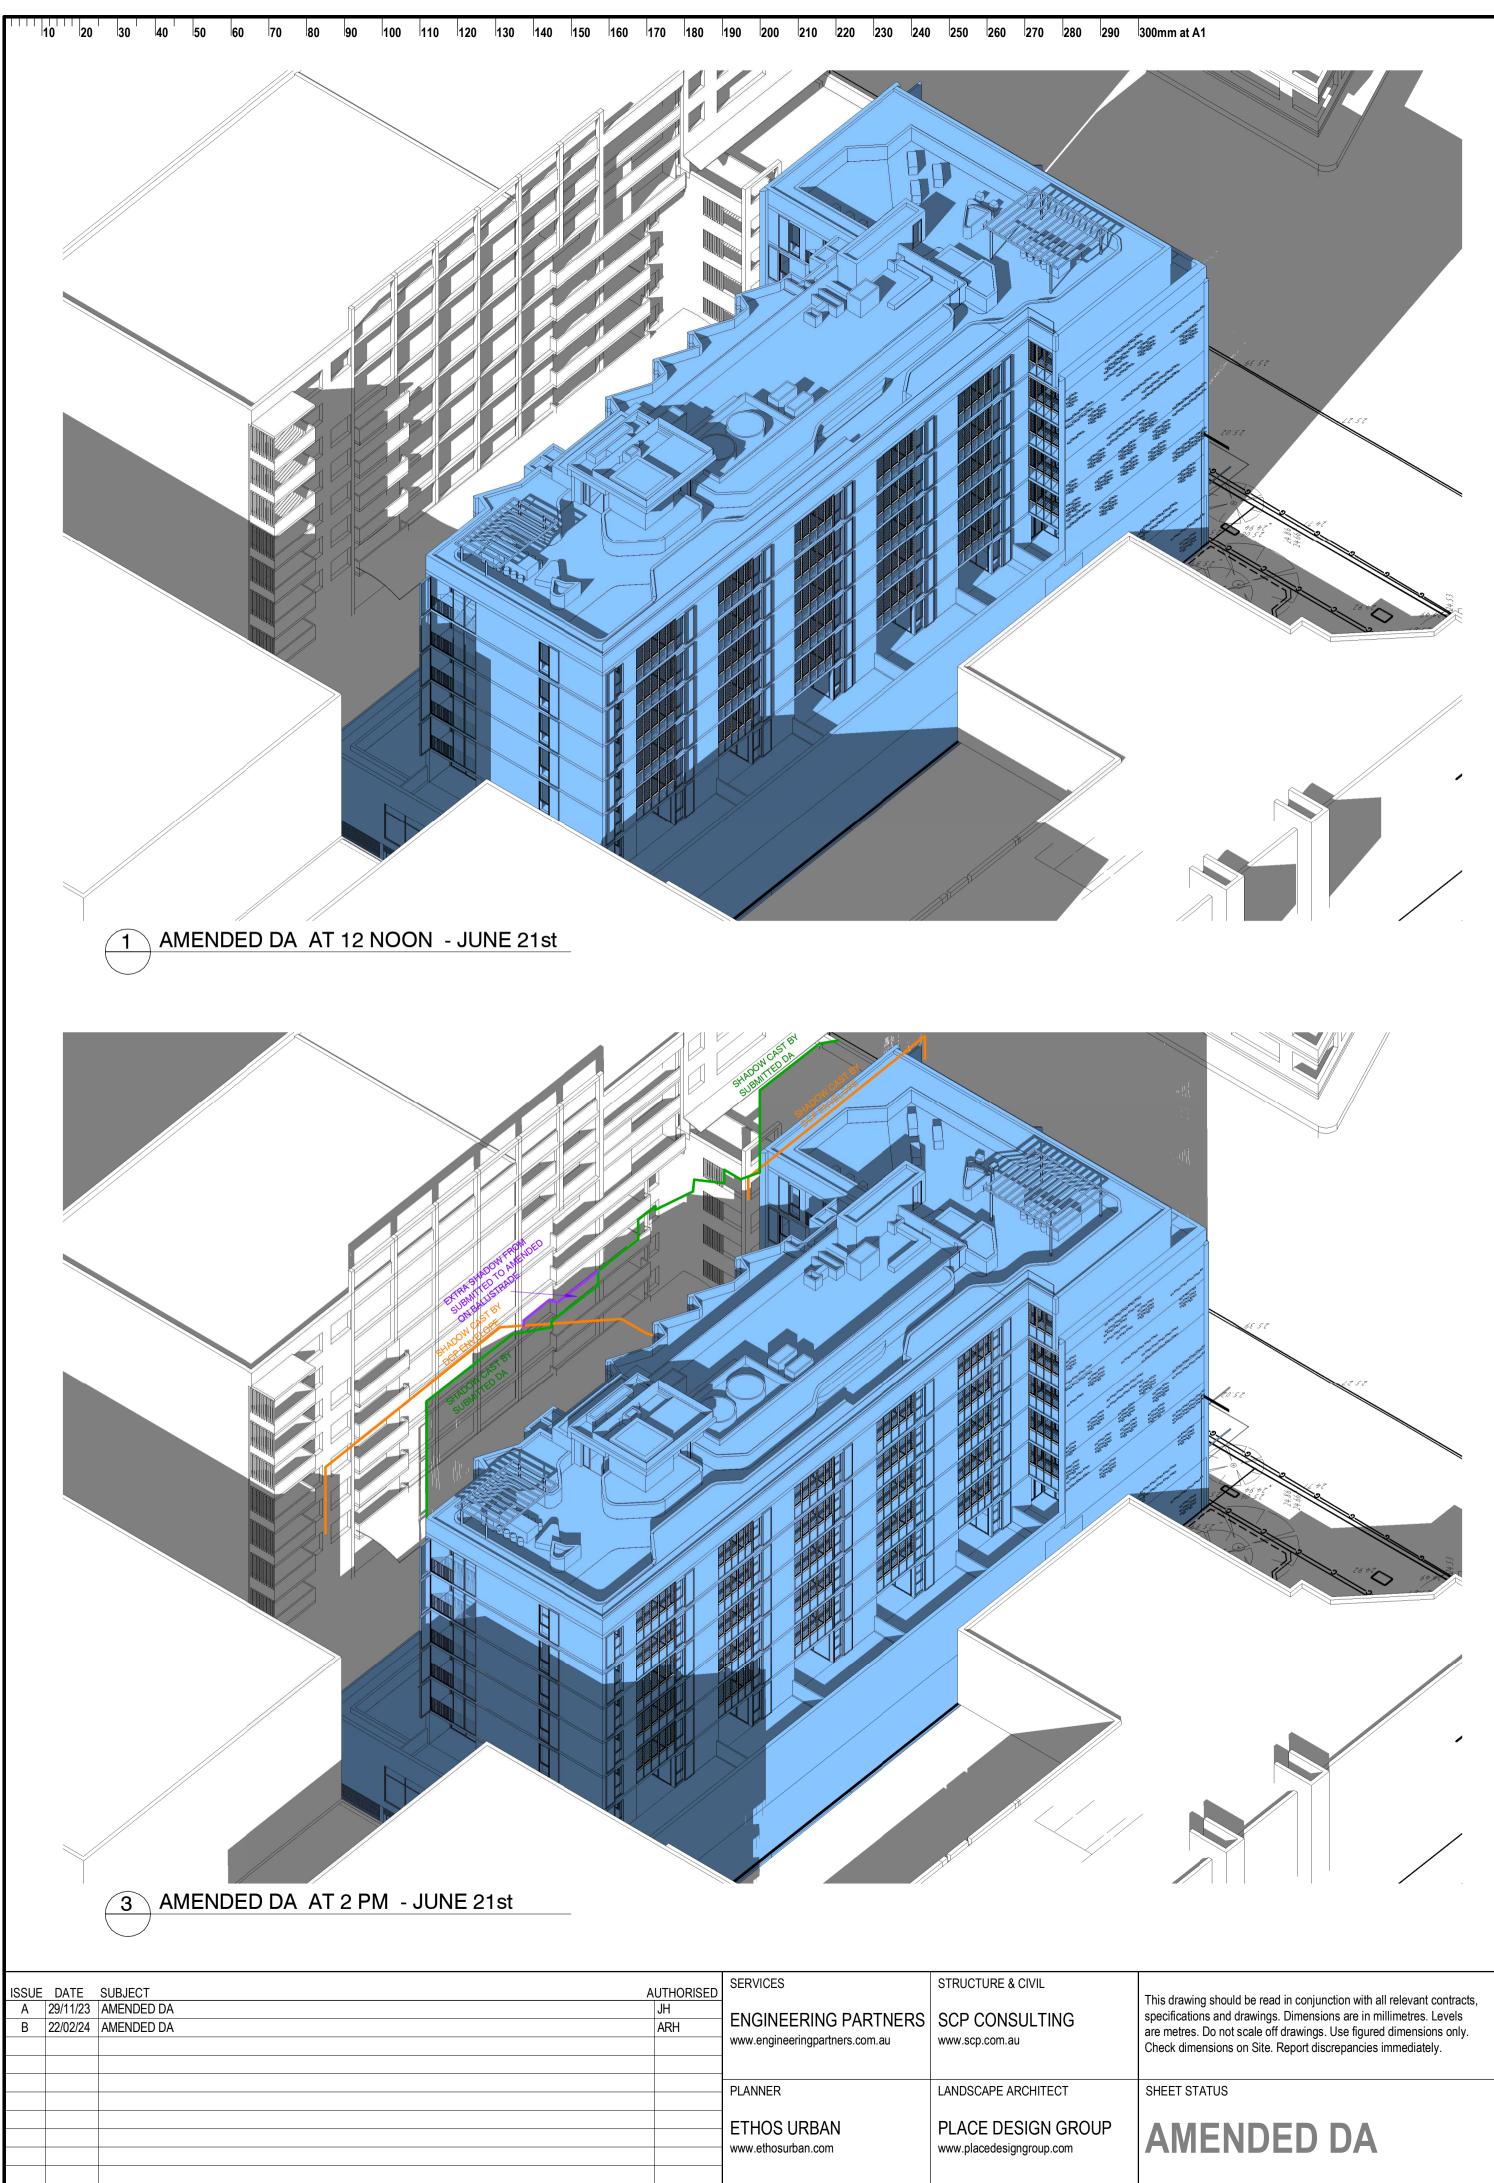

|         |          | _                   | Sheet List                                                         |
|---------|----------|---------------------|--------------------------------------------------------------------|
| Sheet   | Current  | Current<br>Revision |                                                                    |
| Number  | Revision | Date                | Sheet Name                                                         |
| DA0.100 | M        | 05/04/24            | COVER SHEET SITE PLAN                                              |
| DA0.149 | A        | 22/02/24            | DCP ENVELOPE ANALYSIS SHEET 1                                      |
| DA0.140 | K        | 22/02/24            | DCP ENVELOPE ANALYSIS SHEET 2                                      |
| DA0.150 | H        | 22/02/24            | POLICE STATION - POTENTIAL                                         |
| DA0.151 |          | 22/02/24            | DEVELOPMENT STUDY                                                  |
| DA0.152 | 1        | 22/02/24            | DEMOLITION PLAN                                                    |
| DA0.152 | 1        | 22/02/24            | SITE ANALYSIS PLAN                                                 |
| DA1.101 | '<br>N   | 22/02/24            | BASEMENT 3 PLAN                                                    |
| DA1.101 | N        | 22/02/24            | BASEMENT 2 PLAN                                                    |
| DA1.102 | N        |                     |                                                                    |
| DA1.103 | N        | 22/02/24            | BASEMENT 1 PLAN<br>GROUND FLOOR PLAN                               |
|         |          | 22/02/24            |                                                                    |
| DA1.105 | N        | 22/02/24            | LEVEL 1 PLAN                                                       |
| DA1.106 | N        | 22/02/24            | LEVEL 2 PLAN                                                       |
| DA1.107 | 0        | 22/02/24            | LEVEL 3 PLAN                                                       |
| DA1.108 | N        | 22/02/24            |                                                                    |
| DA1.109 | M        | 22/02/24            | LEVEL 5 PLAN                                                       |
| DA1.110 | M        | 22/02/24            | LEVEL 6 PLAN                                                       |
| DA1.111 | N        | 22/02/24            | LEVEL 7 PLAN                                                       |
| DA1.112 | N        | 22/02/24            | LEVEL 8 PLAN                                                       |
| DA1.113 | J        | 22/02/24            | ROOF PLAN                                                          |
| DA2.100 | Μ        | 22/02/24            | SECTION A                                                          |
| DA2.101 | Ι        | 22/02/24            | SECTION B                                                          |
| DA2.102 | К        | 22/02/24            | SECTION C                                                          |
| DA2.103 | I        | 22/02/24            | SECTION D                                                          |
| DA2.200 | K        | 22/02/24            | NORTH ELEVATION                                                    |
| DA2.201 | K        | 22/02/24            | EAST ELEVATION                                                     |
| DA2.202 | K        | 22/02/24            | SOUTH ELEVATION                                                    |
| DA2.203 | K        | 22/02/24            | WEST ELEVATION                                                     |
| DA2.302 | K        | 22/02/24            | STREETSCAPE ELEVATIONS                                             |
| DA8.100 | М        | 22/02/24            | SCHEDULES                                                          |
| DA8.200 | F        | 22/02/24            | ADG ADAPTABLE ACCESS AND DWELLINGS                                 |
|         |          |                     | - SHEET 1                                                          |
| DA8.201 | J        | 22/02/24            | ADG ADAPTABLE ACCESS AND DWELLINGS<br>- SHEET 2                    |
| DA8.250 | Μ        | 05/04/24            | ADG & BASIX COMPLIANCE                                             |
| DA8.300 | G        | 22/02/24            | SHADOW DIAGRAM PLANS SHEET 1                                       |
| DA8.301 | J        | 22/02/24            | SHADOW DIAGRAM PLANS SHEET 2                                       |
| DA8.302 | G        | 22/02/24            | SHADOW DIAGRAM PLANS SHEET 3                                       |
| DA8.303 | G        | 22/02/24            | SHADOW DIAGRAM PLANS SHEET 4                                       |
| DA8.303 | G        |                     | SHADOW DIAGRAM PLANS SHEET 5                                       |
|         | G        | 22/02/24            |                                                                    |
| DA8.305 | 1        | 05/04/24            | SHADOW DIAGRAMS ADG ENVELOPE                                       |
| DA8.306 | H        | 22/02/24            | SUN EYE VIEW ADG COMPLIANT ENVELOPE                                |
| DA8.309 | K        | 22/02/24            | SUN EYE VIEWS SHEET 1                                              |
| DA8.310 | 1        | 22/02/24            | SUN EYE VIEWS SHEET 2                                              |
| DA8.320 | Н        | 22/02/24            | HEIGHT PLANE ANALYSIS                                              |
| DA8.322 | D        | 22/02/24            | 165-167 MAROUBRA RD SHADOW IMPACT<br>STUDY                         |
| DA8.323 | E        | 05/04/24            | 165-167 MAROUBRA RD SUN EYE VIEW<br>STUDY SHEET 1                  |
| DA8.324 | E        | 05/04/24            | 165-167 MAROUBRA RD SUN EYE VIEW<br>STUDY SHEET 2                  |
| DA8.325 | A        | 05/04/24            | 165-167 MAROUBRA RD SUN EYE VIEW                                   |
| DA8.326 | A        | 05/04/24            | STUDY SHEET 3<br>165-167 MAROUBRA RD SUN EYE VIEW                  |
| DA8.327 | A        | 05/04/24            | STUDY SHEET 4<br>165-167 MAROUBRA RD SUN EYE VIEW<br>STUDY SHEET 5 |
| DA8.328 | A        | 05/04/24            | 165-167 MAROUBRA RD SUN EYE VIEW                                   |
|         |          |                     | STUDY SHEET 6                                                      |
| DA8.350 | Н        | 22/02/24            | OPEN SPACE / DEEP SOIL STRATEGY                                    |
| DA8.400 | Н        | 22/02/24            | EXTERNAL MATERIAL SCHEDULE                                         |
| DA9.100 | Ι        | 22/02/24            | 3D VIEWS                                                           |
|         | Н        | 22/02/24            | PERSPECTIVE MAROUBRA ROAD                                          |
| DA9.150 |          |                     |                                                                    |