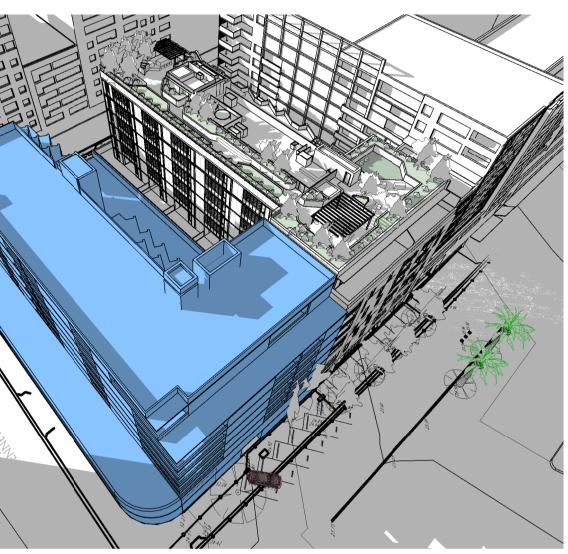

AMENDED DA

SHEET STATUS

Mixed Use Development

138 MAROUBRA ROAD, MAROUBRA

4 DEVELOPMENT DA2.100 1:450

EXAMINE POSSIBLE FUTURE DEVELOPMENT ON THE NEIGHBOURING POLICE STATION SITE AND TEST IMPACT ON SUBJECT SITE

### METHOD

- PLACE A BUILDING OF SIMILAR HEIGHT, DEPTH AND ORIENTATION TO THE PROPOSED ENVELOPE OF 138 MAROUBRA ROAD - LOW RISE PODIUM BASE AND 3m TOWER SETBACK ON BRUCE BENNETTS PLACE / STREET WALL FORM CONTINUED ON MAROUBRA ROAD

### **RESULTS (COMPARABLE HEIGHT ie RETAIL, COMMERCIAL + 6 RESIDENTIAL)**

- ADG WINTER LIGHT = 36(70.5%) COMPLIES
- ADG CROSS VENTILATION = 37 (72.5%) COMPLIES

### **RESULTS (DCP 25m HEIGHT ie RETAIL, COMMERCIAL + 4 RESIDENTIAL)**

- ADG WINTER LIGHT = 27(75%) COMPLIES
- ADG CROSS VENTILATION = MIN 24 (66%) COMPLIES

### CONCLUSION

AND SEPARATION

- LIKELY YIELD: (5 FLOORS 3 X 1B, 4 X 2B, 2 X 3B) + (1 FLOOR 6 X 3B) = 51 DWELLINGS - ROOF TOP COMMUNAL OPEN SPACE AREA AND DAYLIGHT- COMPLIES

- LIKELY YIELD: (4 FLOORS 3 X 1B, 4 X 2B, 2 X 3B) = 36 DWELLINGS - ROOF TOP COMMUNAL OPEN SPACE AREA AND DAYLIGHT- COMPLIES

### - A COMPARABLE DEVELOPMENT ON THE POLICE STATION SITE WILL NOT CAUSE THE SUBJECT SITE TO FALL BELOW THE ADG MINIMA REQUIREMENTS FOR LIGHT, VENT

|                 |           |                   | ~~ \ \                                                                                                                                |            |            |            |            |
|-----------------|-----------|-------------------|---------------------------------------------------------------------------------------------------------------------------------------|------------|------------|------------|------------|
|                 | ARCHITECT |                   |                                                                                                                                       | DRAWN BY   | SCALE      | SHEET SIZE | PRINT DATE |
|                 |           |                   |                                                                                                                                       | Author     | 1 : 450    | A1         | 27/02/2024 |
| t,<br>New<br>53 | dj        | rcl<br>architects | T +612 9319 2955<br>ABN: 48 942 921 969<br>Nominated Architects:<br>Andrew Hipwell 6562<br>Daniel Beekwilder 6192<br>63 Myrtle Street |            | E STATIO   |            |            |
|                 |           |                   | Chippendale NSW 2008<br>Sydney Australia                                                                                              | PROJECT No | DRAWING No |            | REVISION   |
|                 |           |                   | djrd.com.au                                                                                                                           | 21_435     | DA0.151    |            | Н          |