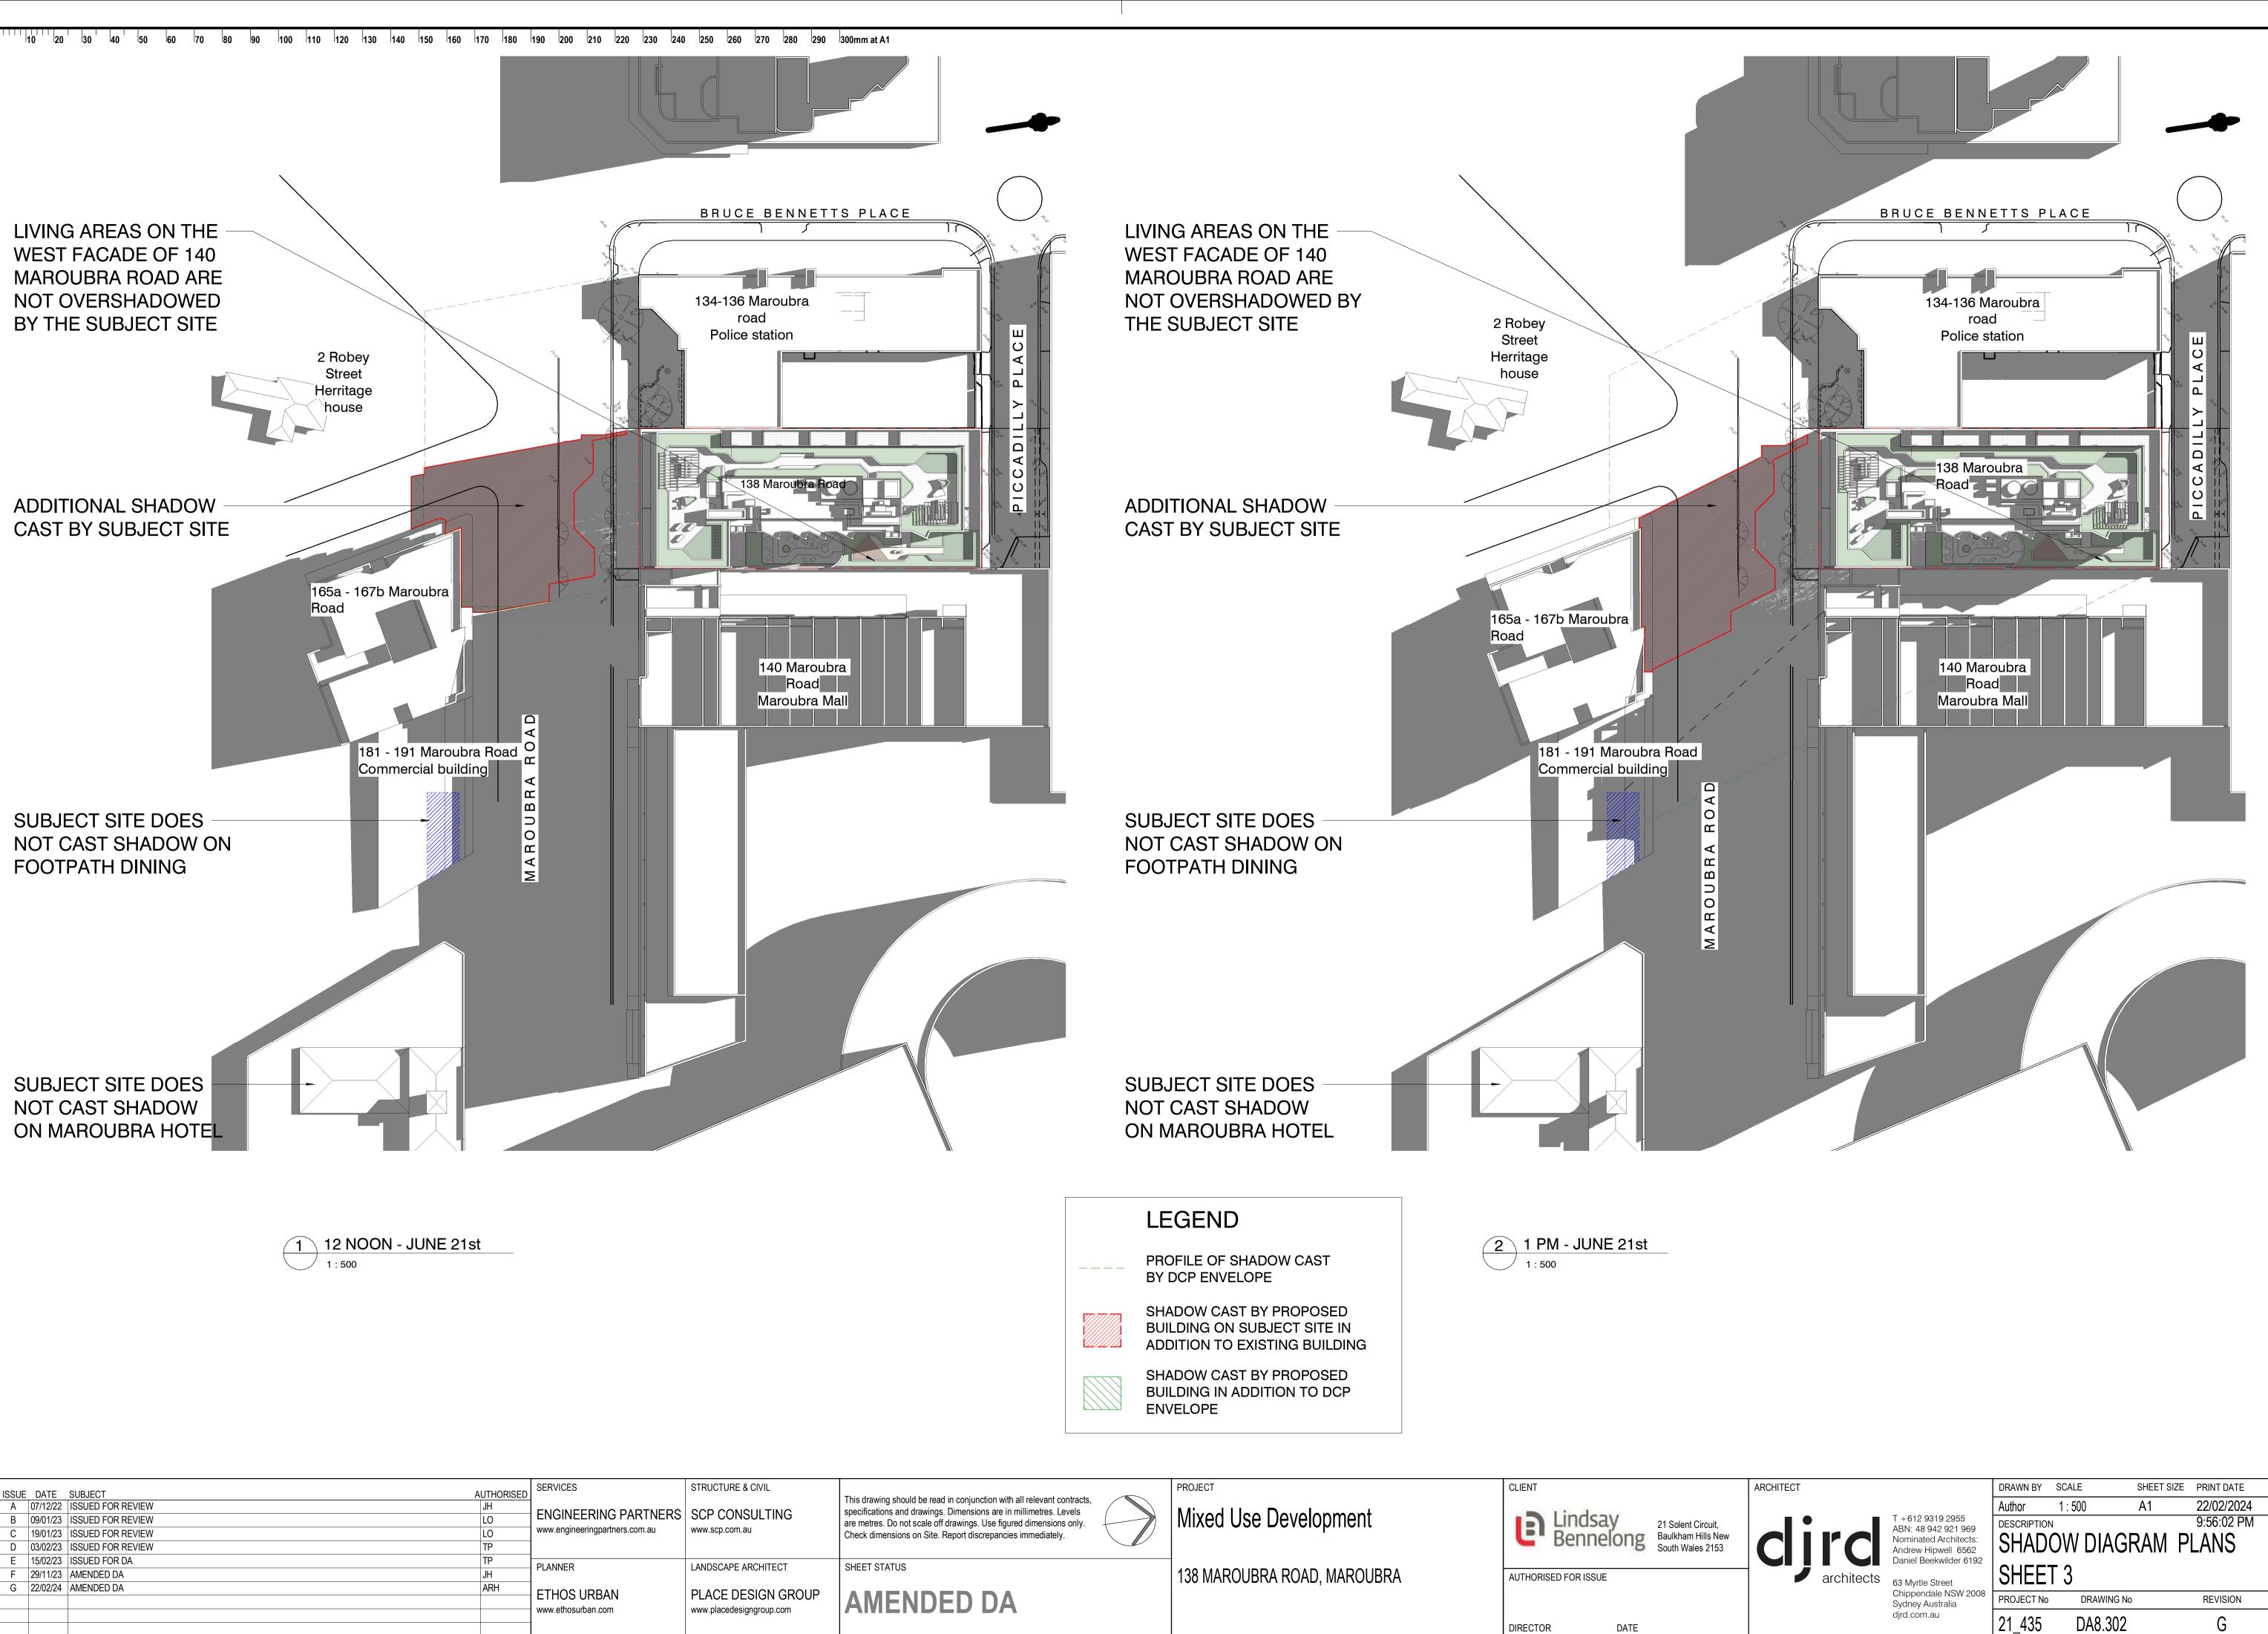

EMENT STORAGE CAGE ON TITLE WITH MINIMUM 5 CUBIC METRES

COMPLIES



T +612 9319 2955 ABN: 48 942 921 969 Nominated Architects: Andrew Hipwell 6562 Daniel Beekwilder 6192

Chippendale NSW 2008

63 Myrtle Street

Sydney Australia

djrd.com.au

| RAWN BY    | SCALE       | SHEET SIZE | PRINT DATE |
|------------|-------------|------------|------------|
| uthor      | 1 : 500     | A1         | 5/04/2024  |
| ESCRIPTION | N           |            | 2:58:33 PM |
| NDG 8      | <b>BASI</b> | X COMPLI   | ANCE       |
|            |             |            |            |
|            |             |            |            |
| ROJECT No  | DRAV        | VING No    | REVISION   |
| 1 435      | DA8         | .250       | М          |
|            |             |            |            |









|   | DATE     |                   |     |                                |                          |
|---|----------|-------------------|-----|--------------------------------|--------------------------|
| А | 07/12/22 | ISSUED FOR REVIEW | JH  |                                |                          |
| В | 09/01/23 | ISSUED FOR REVIEW | LO  | ENGINEERING PARTNERS           |                          |
| С | 19/01/23 | ISSUED FOR REVIEW | LO  | www.engineeringpartners.com.au | www.scp.com.au           |
| D | 03/02/23 | ISSUED FOR REVIEW | TP  |                                |                          |
| Е | 15/02/23 | ISSUED FOR DA     | TP  | PLANNER                        | LANDSCAPE ARCHITECT      |
| F | 29/11/23 | AMENDED DA        | JH  |                                |