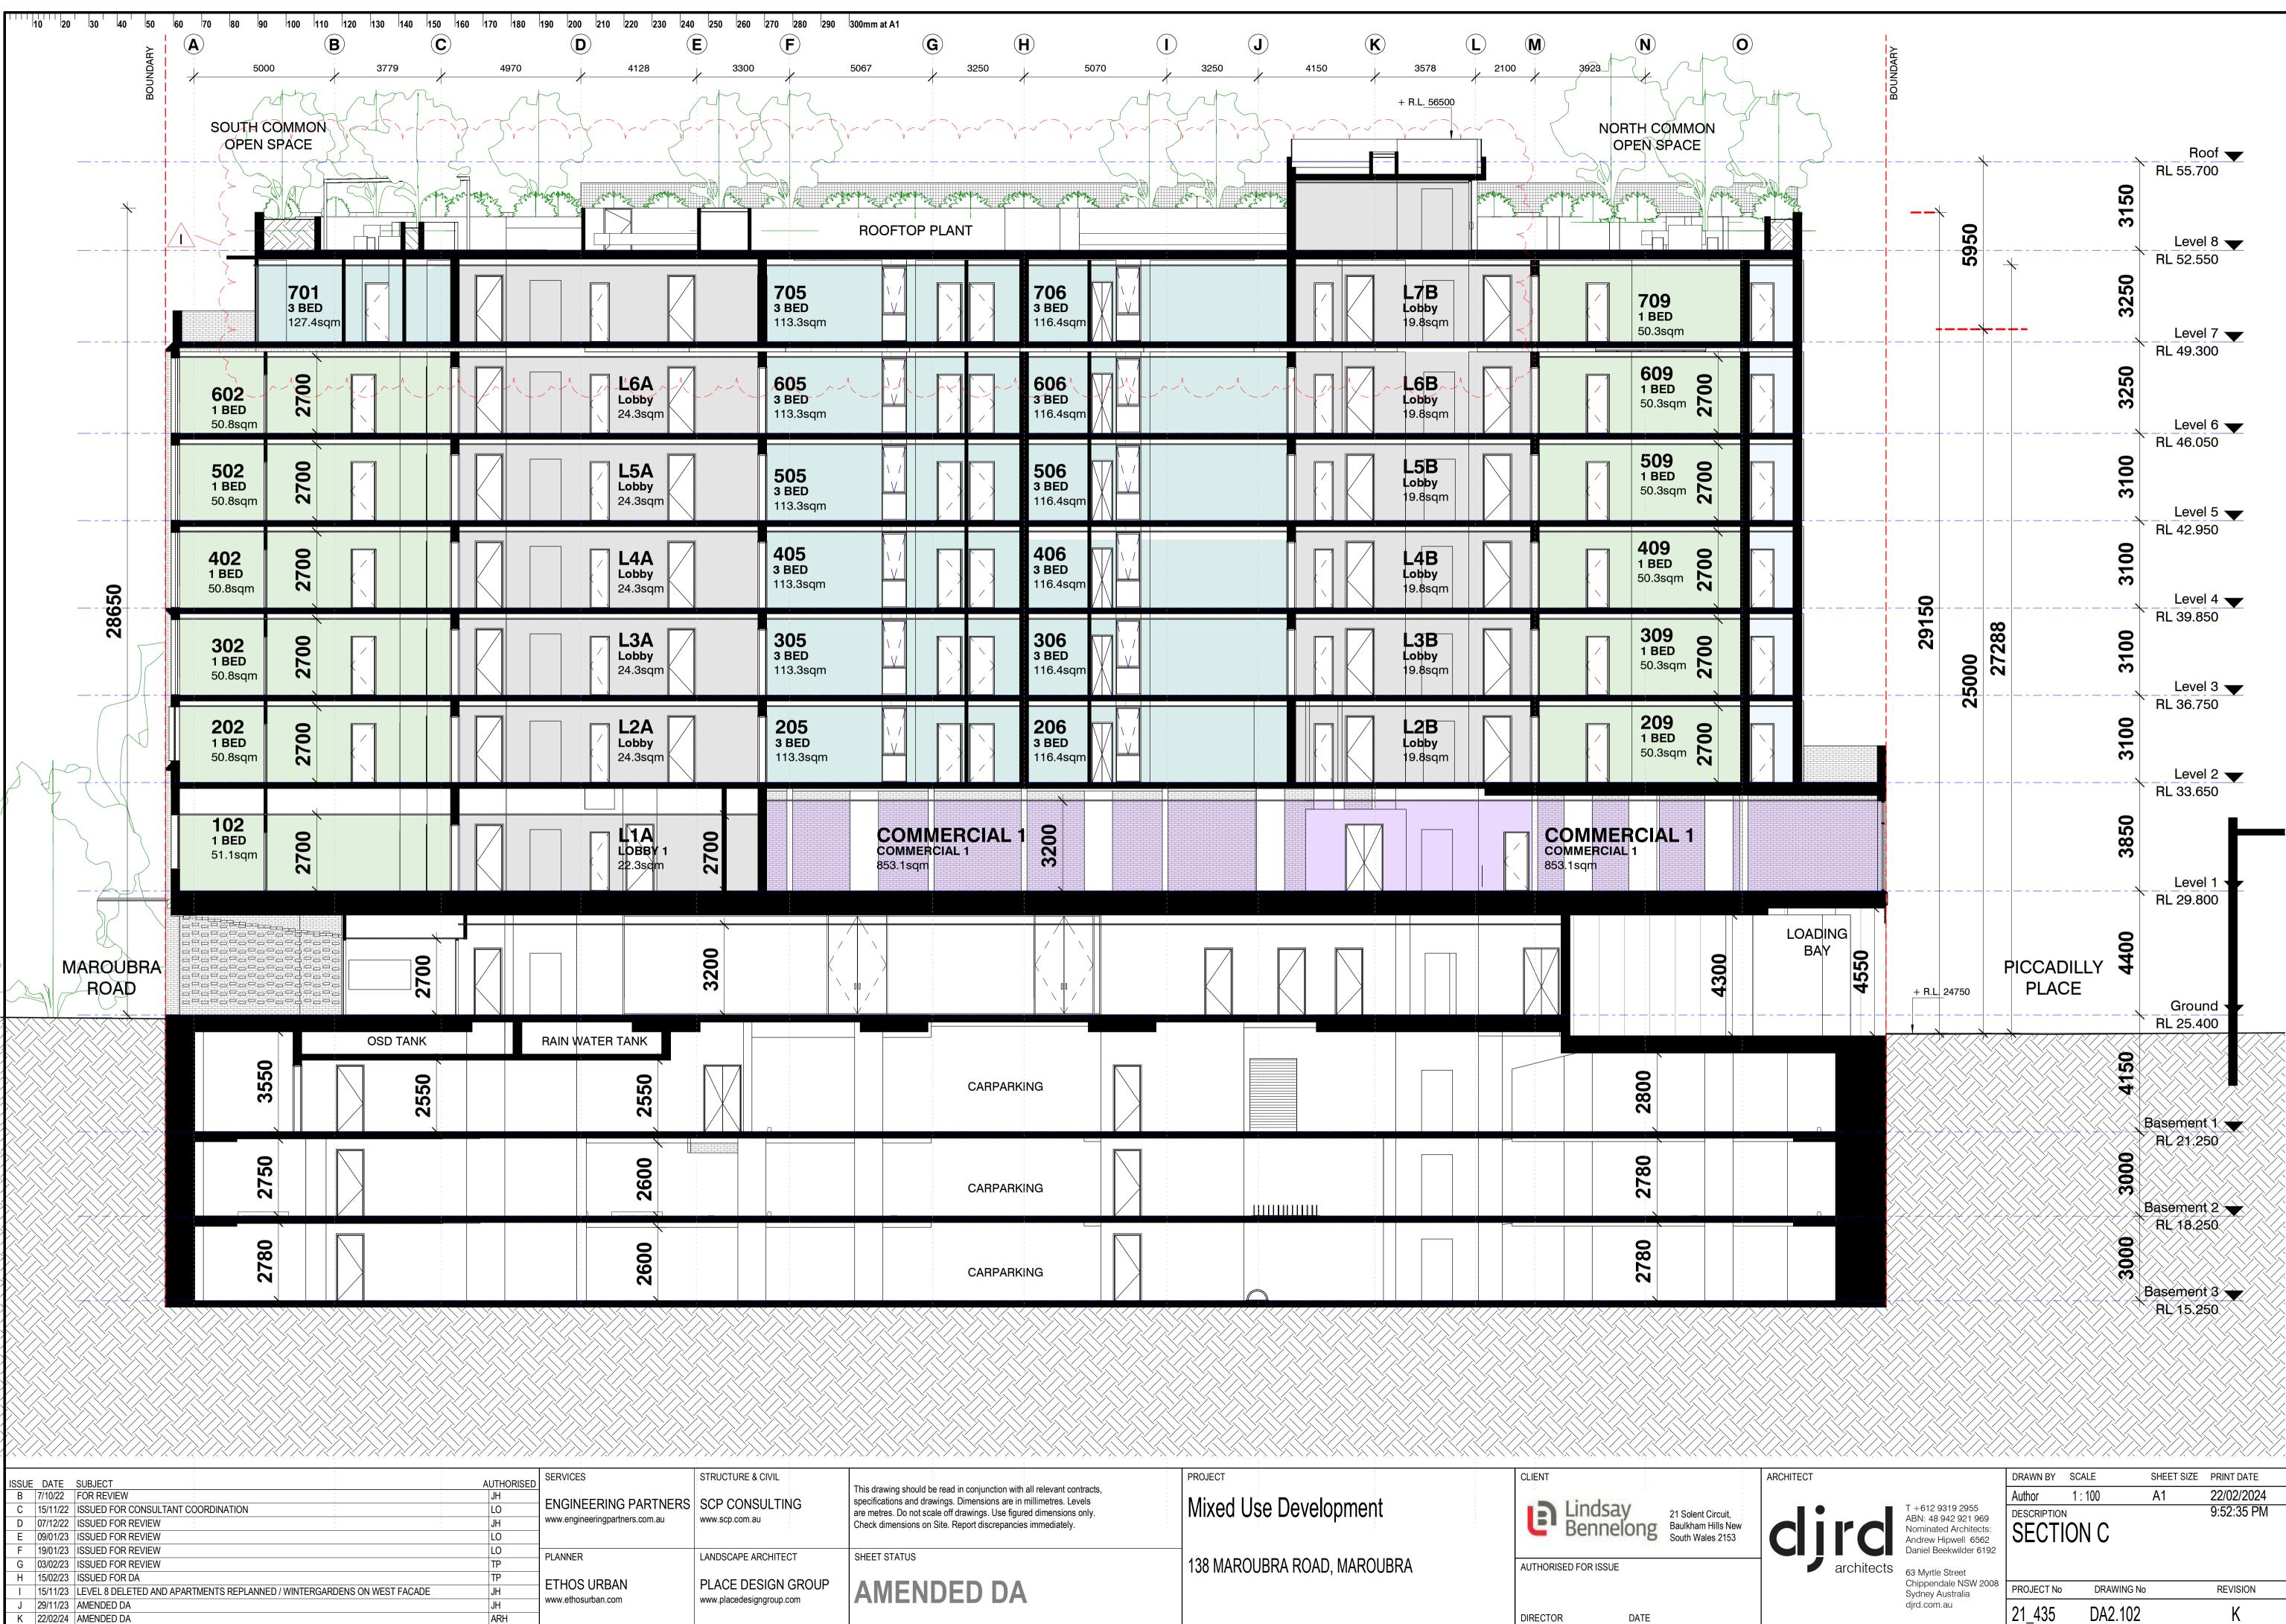

| oad, N                        | /IARO | UBRA     | L.         |                                         |           |          | SED FOR I                               |                   |          | - 50(1                  |                                        |                    |

AMENDED DA

DIRECTOR

DATE

architects

63 Myrtle Street Chippendale NSW 2008

Sydney Australia

djrd.com.au

PROJECT No

21\_435

DRAWING No

DA2.101

REVISION





| <b>T</b> 1 ·                                                                                                                                                                                                                                                                        | PROJECT                     | CLIENT                                                             |
|-------------------------------------------------------------------------------------------------------------------------------------------------------------------------------------------------------------------------------------------------------------------------------------|-----------------------------|--------------------------------------------------------------------|
| This drawing should be read in conjunc