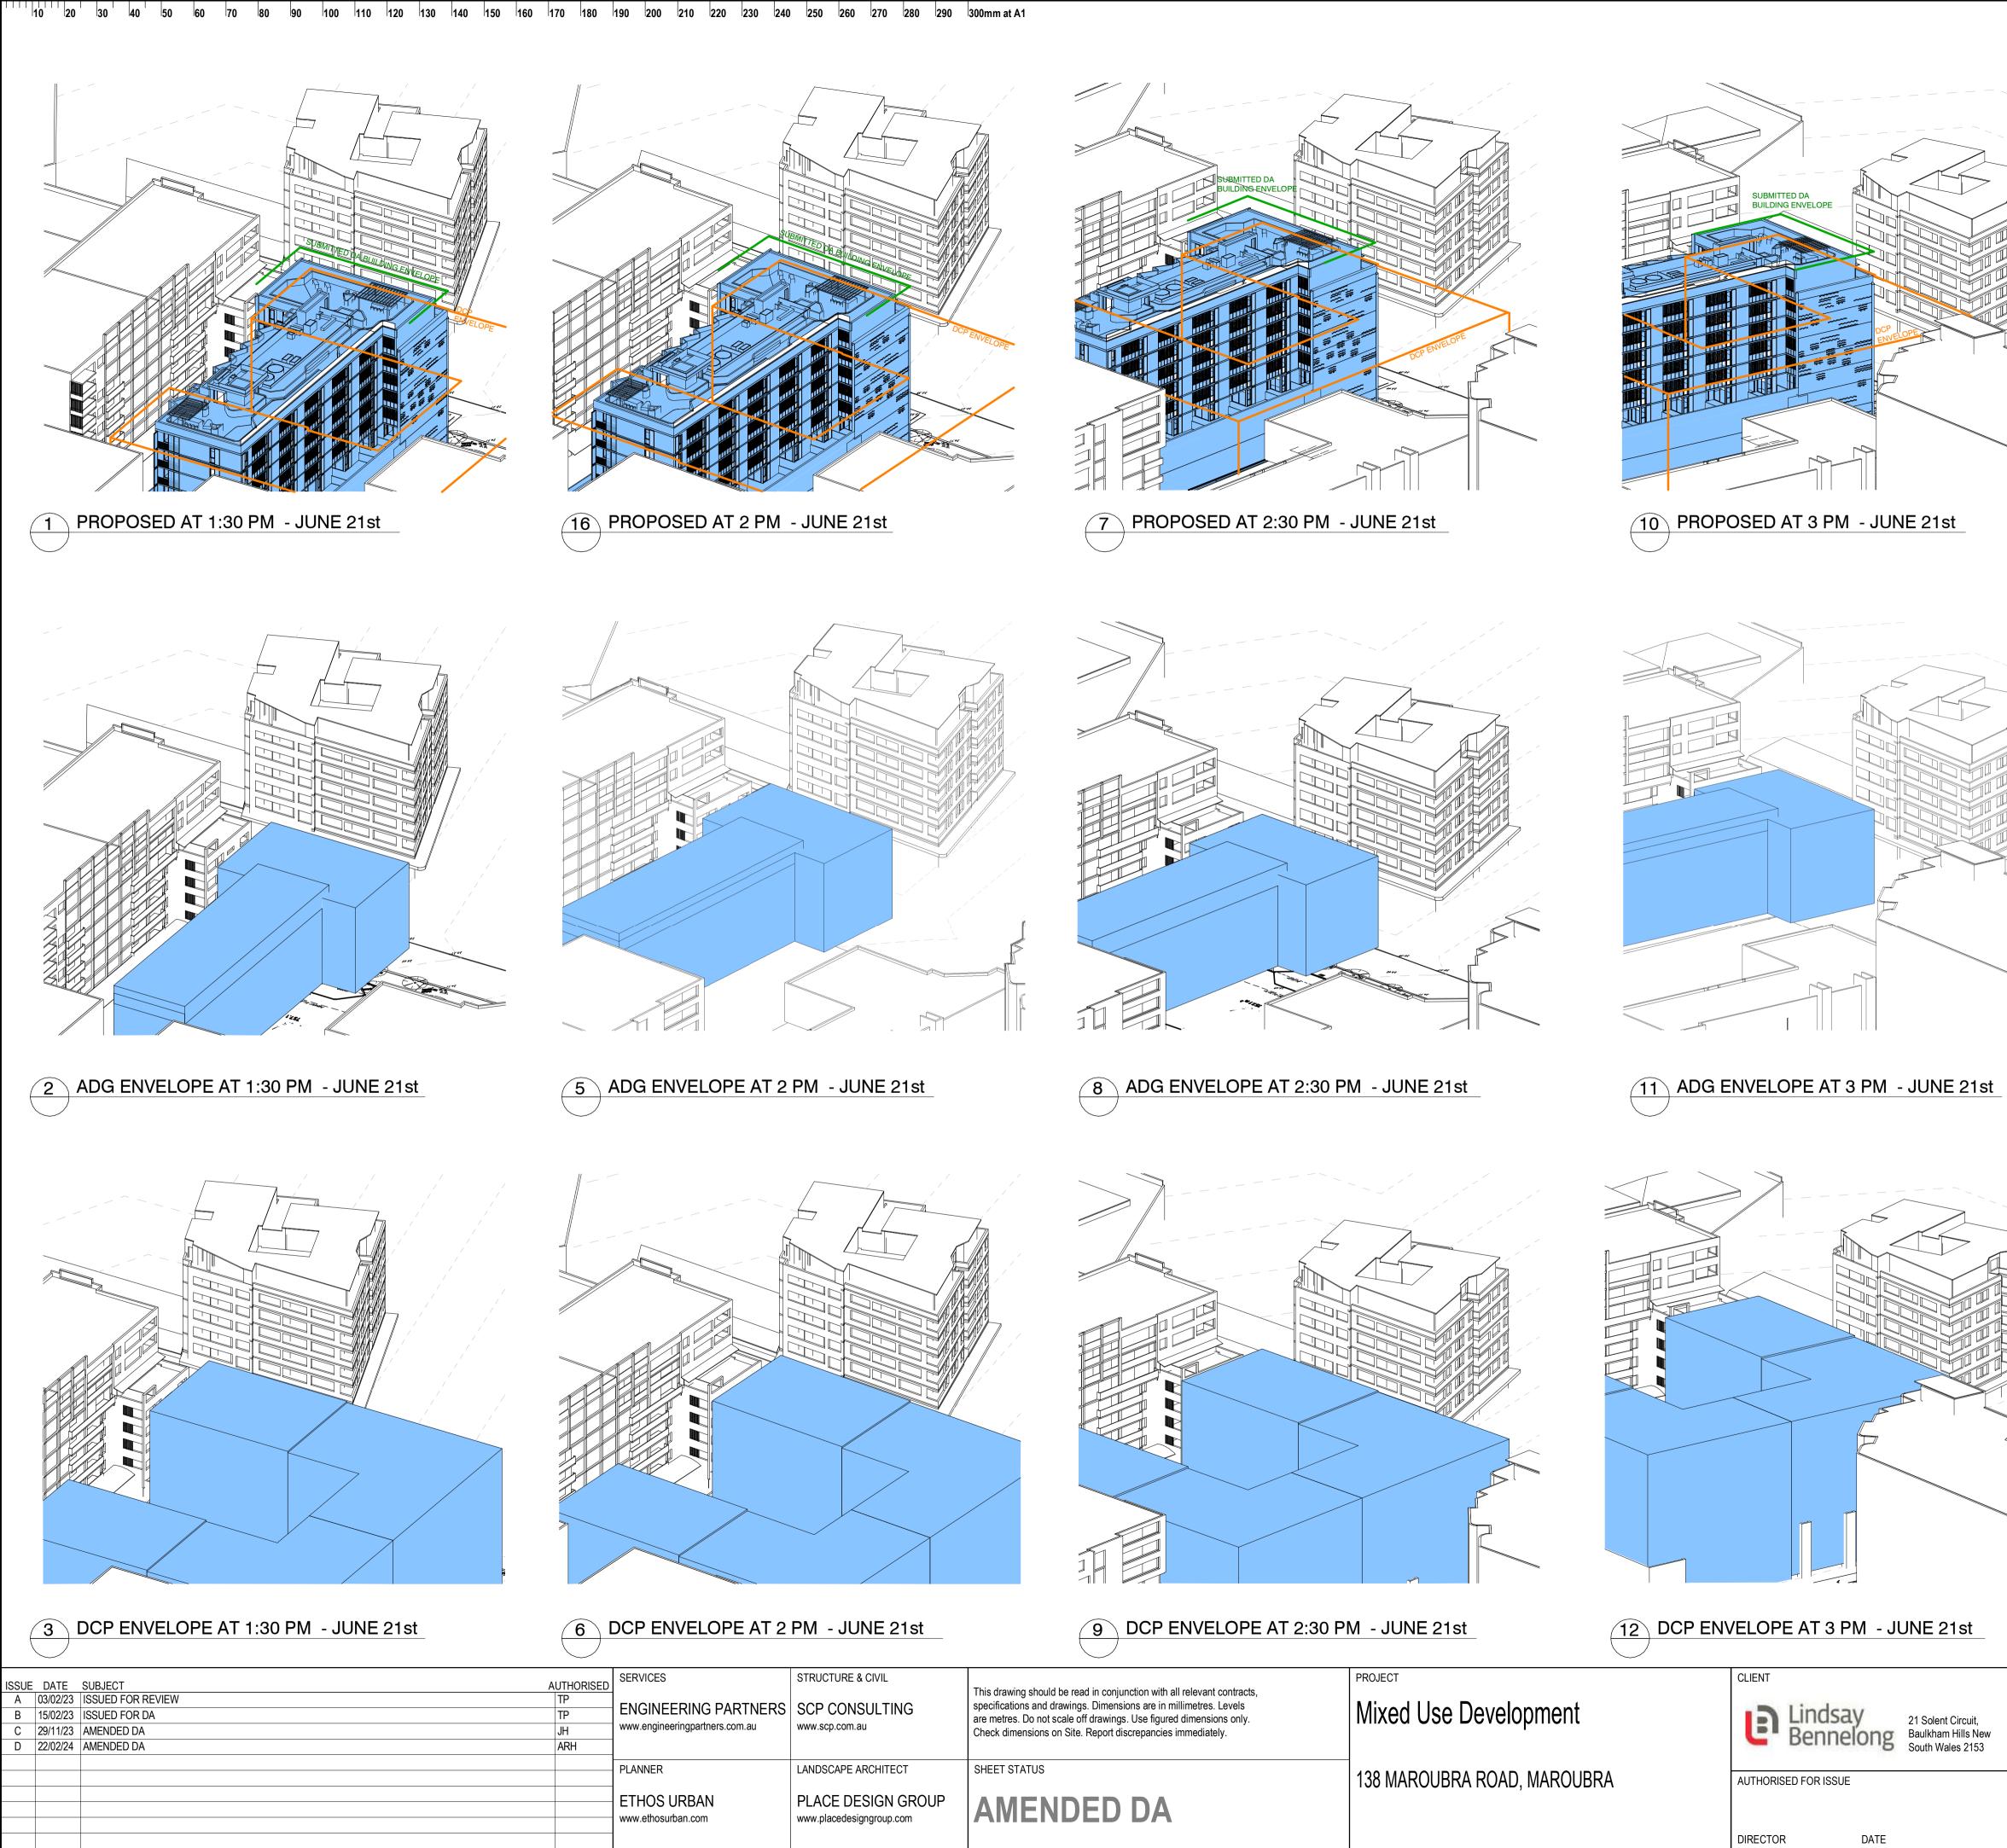

### **PLANNING STUDY - DCP FORM**

TEST YIELD AND ADG COMPLIANCE

### LEP 25m HEIGHT = - GROUND (RETAIL) + LEVEL 1 (COMM) (8.6m)

- 4 X 3100 RESIDENTIAL FLOORS (12.4m) - ROOF GARDEN INCLUDING LIFT OVERRUN (4m)

### **DCP FORM NOTES / ASSUMPTIONS**

- NEITHER THE COMBINED "C" SHAPE OR SEPARATED ORANGE FORMS CAN ACHIEVE COMPLIANT COMMUNAL OPEN SPACE MID-WINTER LIGHT IF THE COS IS IN THE CENTRE OF THE SITE.

- WHILE A FIFTH RESIDENTIAL STOREY WOULD FIT UNDER 25m, IT MUST SUBSTITUTED FOR ROOF GARDEN COMMUNAL OPEN SPACE TO MEET THE ADG DAYLIGHT ACCESS **REQUIREMENTS.** 

- THE SOUTH TOWER CAN BE BUILT TO SIDE (EAST AND WEST) BOUNDARIES TO CONTINUE THE MAROUBRA ROAD "STREET WALL" FORM ESTABLISHED BY PACIFIC SQUARE

- THIS STUDY PRESUMES THE NORTH TOWER COULD BE A MATCHING FOOTPRINT. HOWEVER WHEN ADG PRIVACY SETBACKS ARE STRICTLY OVERLAID, THE FOOTPRINT IS REDUCED TO AROUND 130sqm OR 1 OR TWO DWELLINGS PER FLOOR. FOR THE ORANGE SUBJECT SITE ENVELOPES ONLY, THE YIELD = APP 20 DWELLINGS