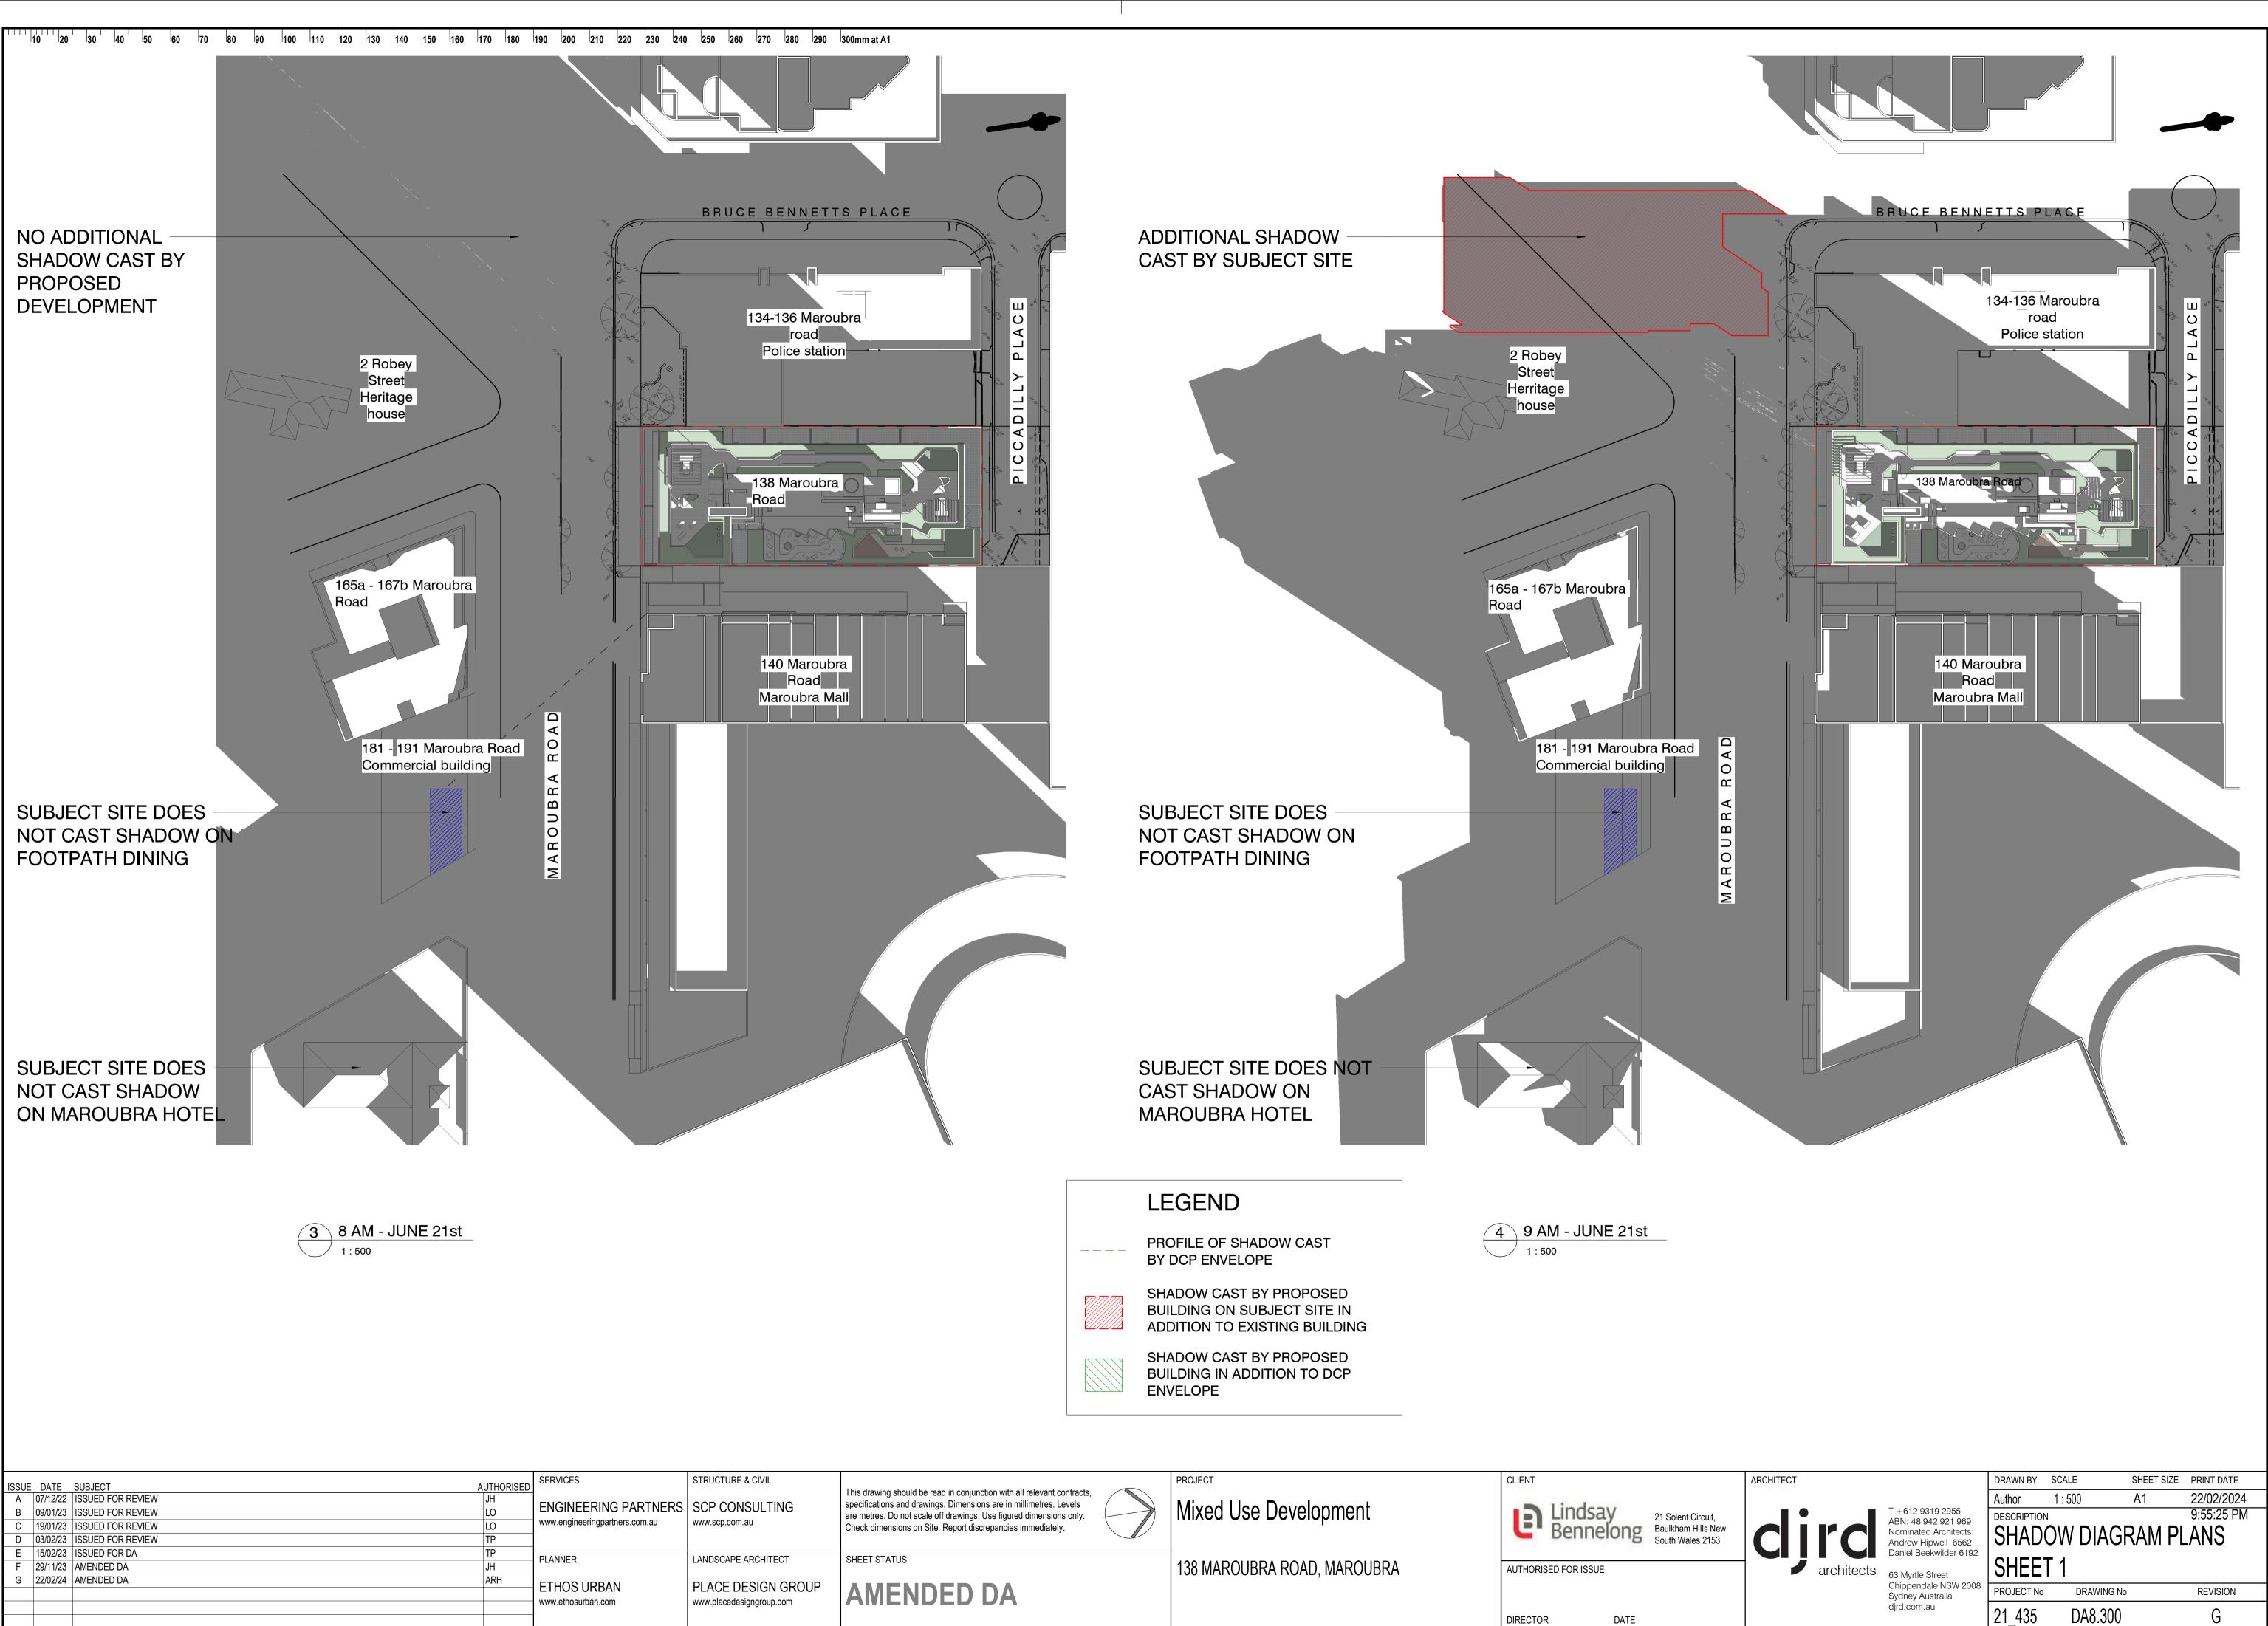

A BASEMENT STORAGE CAGE ON TITLE WITH MINIMUM 5 CUBIC METRES

COMPLIES



T +612 9319 2955 ABN: 48 942 921 969 Nominated Architects: Andrew Hipwell 6562 Daniel Beekwilder 6192

Chippendale NSW 2008

63 Myrtle Street

Sydney Australia

djrd.com.au

| RAWN BY    | SCALE       | SHEET SIZE | PRINT DATE |
|------------|-------------|------------|------------|
| uthor      | 1 : 500     | A1         | 5/04/2024  |
| ESCRIPTION | N           |            | 2:58:33 PM |
| NDG 8      | <b>BASI</b> | X COMPLI   | ANCE       |
|            |             |            |            |
|            |             |            |            |
| ROJECT No  | DRAV        | VING No    | REVISION   |
| 1 435      | DA8         | .250       | М          |
|            |             |            |            |









|   | DATE     |                   |     |                                |                          |
|---|----------|-------------------|-----|--------------------------------|--------------------------|
| А | 07/12/22 | ISSUED FOR REVIEW | JH  |                                |                          |
| В | 09/01/23 | ISSUED FOR REVIEW | LO  | ENGINEERING PARTNERS           |                          |
| С | 19/01/23 | ISSUED FOR REVIEW | LO  | www.engineeringpartners.com.au | www.scp.com.au           |
| D | 03/02/23 | ISSUED FOR REVIEW | TP  |                                |                          |
| Е | 15/02/23 | ISSUED FOR DA     | TP  | PLANNER                        | LANDSCAPE ARCHITECT      |
| F | 29/11/23 | AMENDED DA        | JH  |