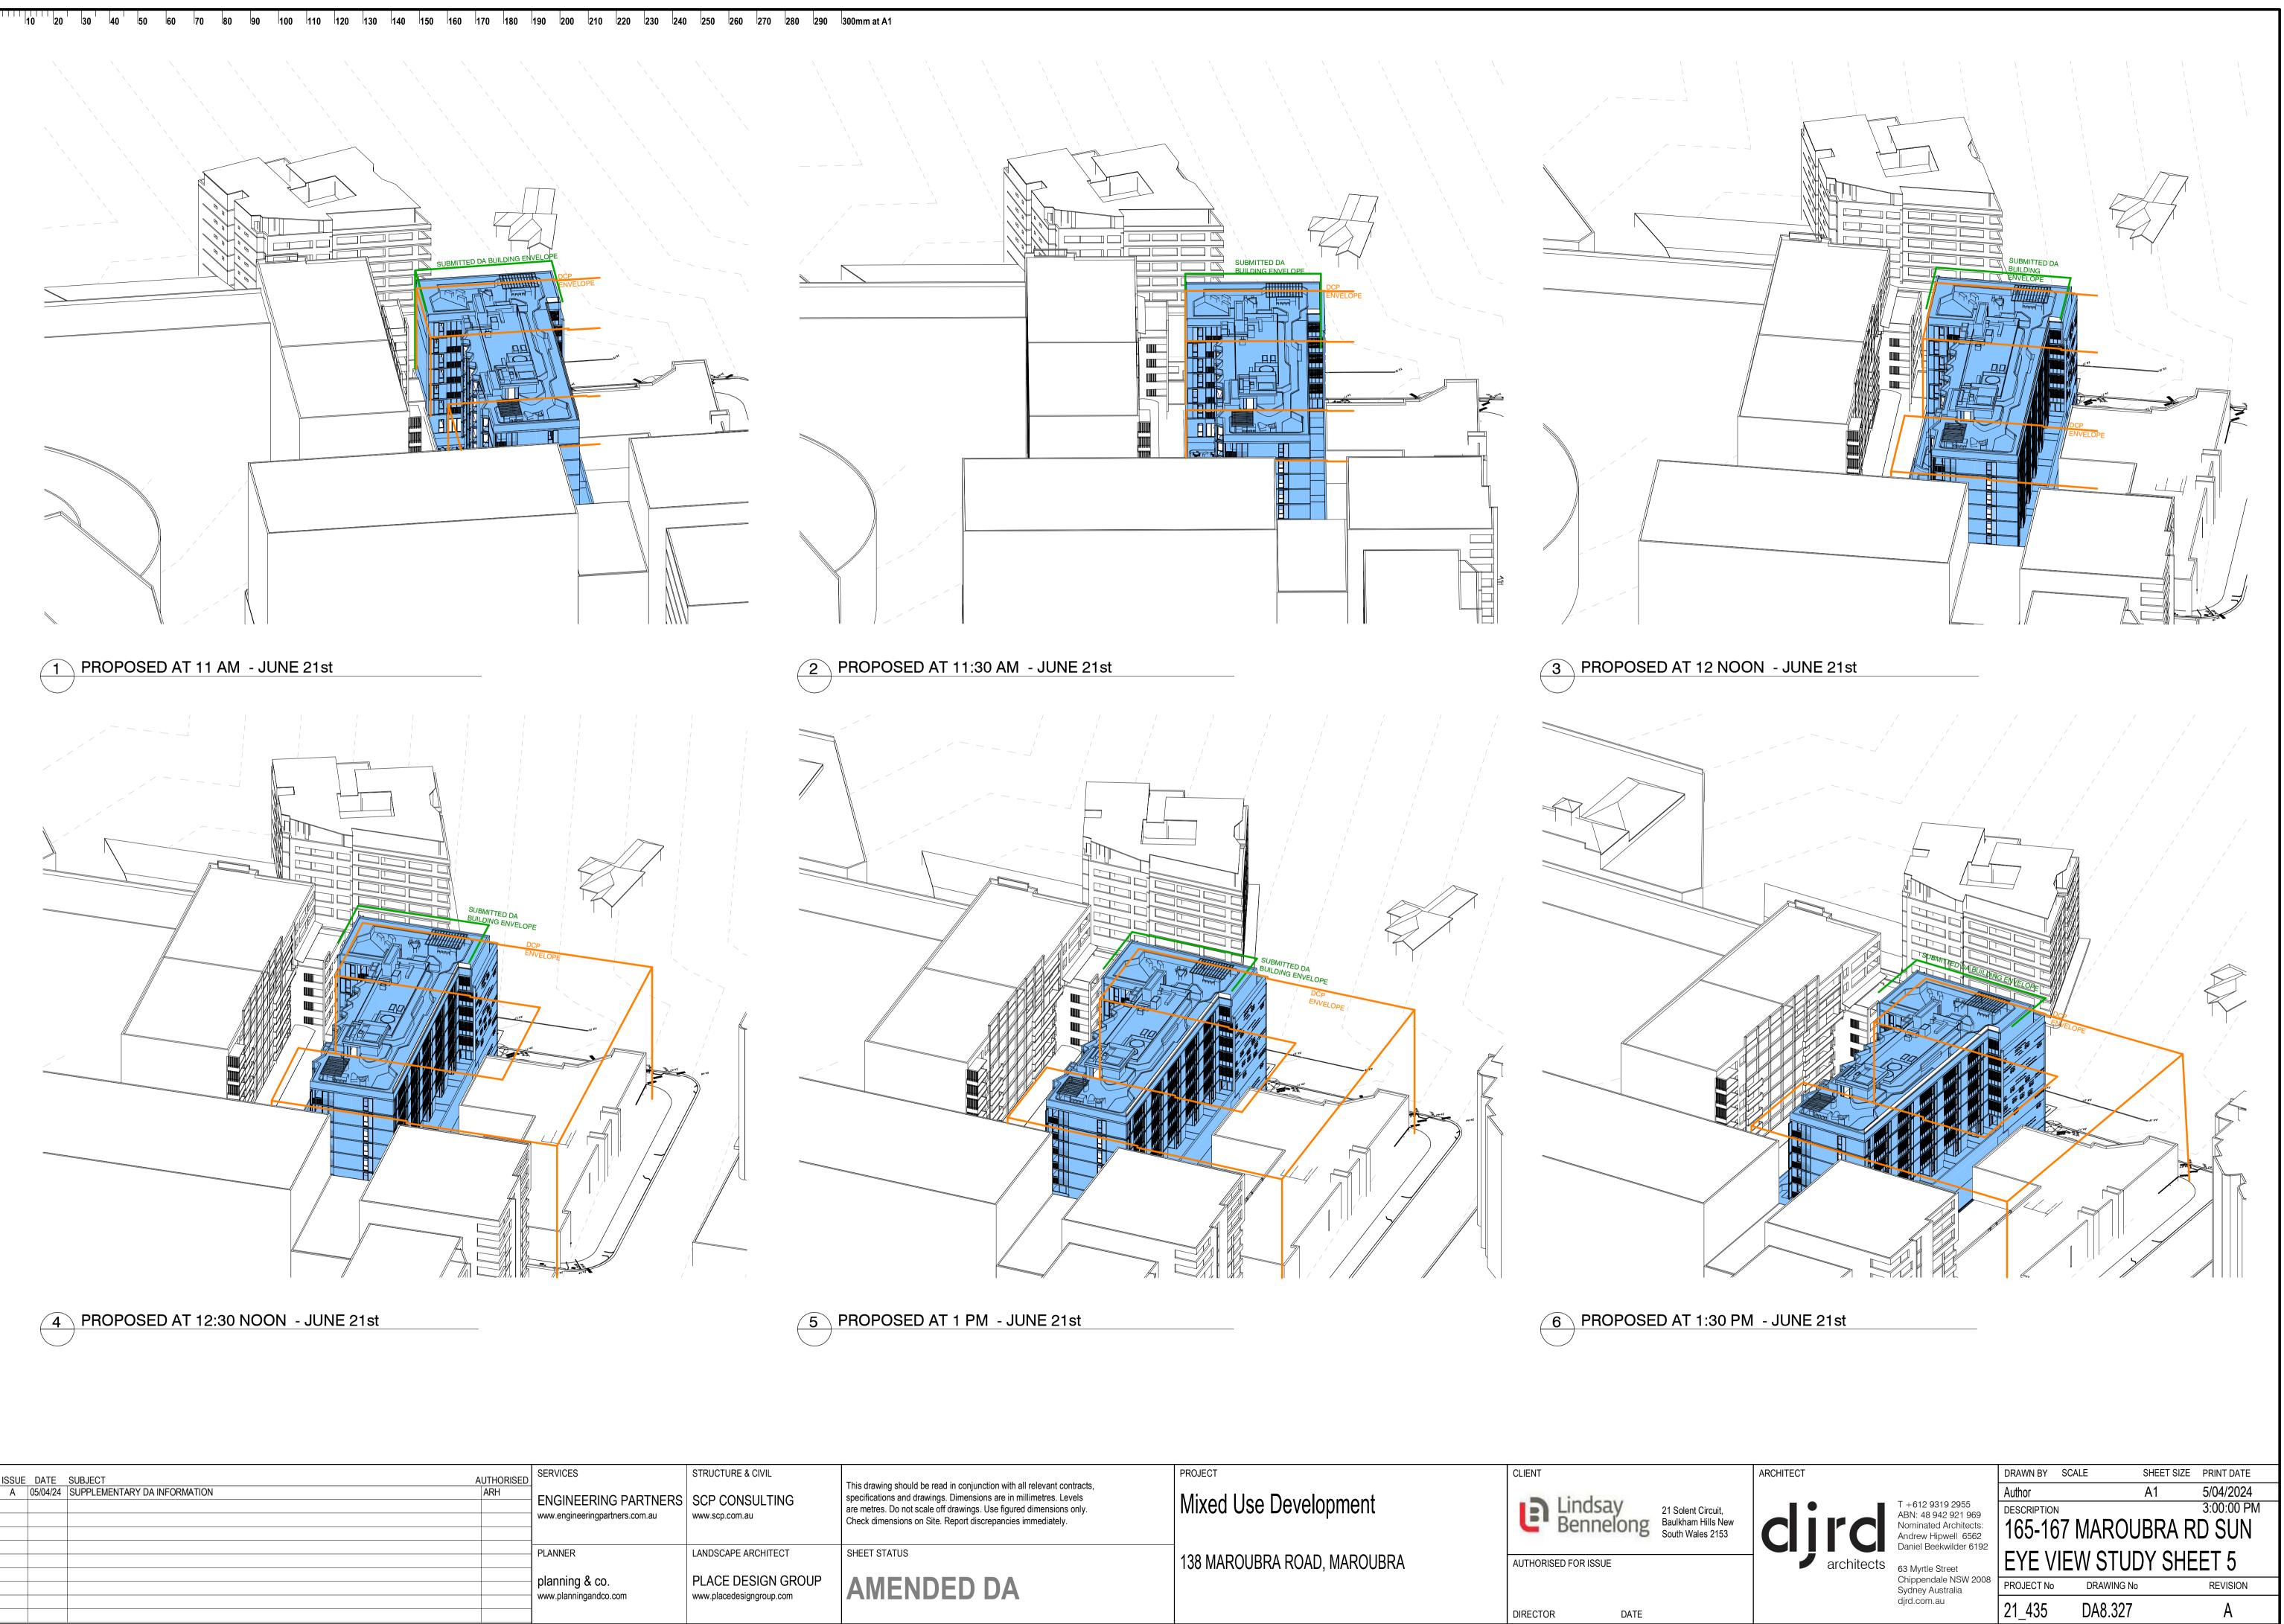

|                                |                          |                                                                                                                                            |                             | DIRECTOR DATE                                                                     | djrd.com.au                                  | 21_435      | DA8.326    | А                  |







PLACE DESIGN GROUP www.placedesigngroup.com

www.planningandco.com

| CONSULTING<br>.com.au | specifications and drawings. Dimensions are in millimetres. Levels<br>are metres. Do not scale off drawings. Use figured dimensions only.<br>Check dimensions on Site. Report discrepancies immediately. | Mixed Use Development |
|-----------------------|----------------------------------------------------------------------------------------------------------------------------------------------------------------------------------------------------------|-----------------------|
|-----------------------|---------------------------------------------------------------------------------------------------------------------------------------------------------------------------------------------------