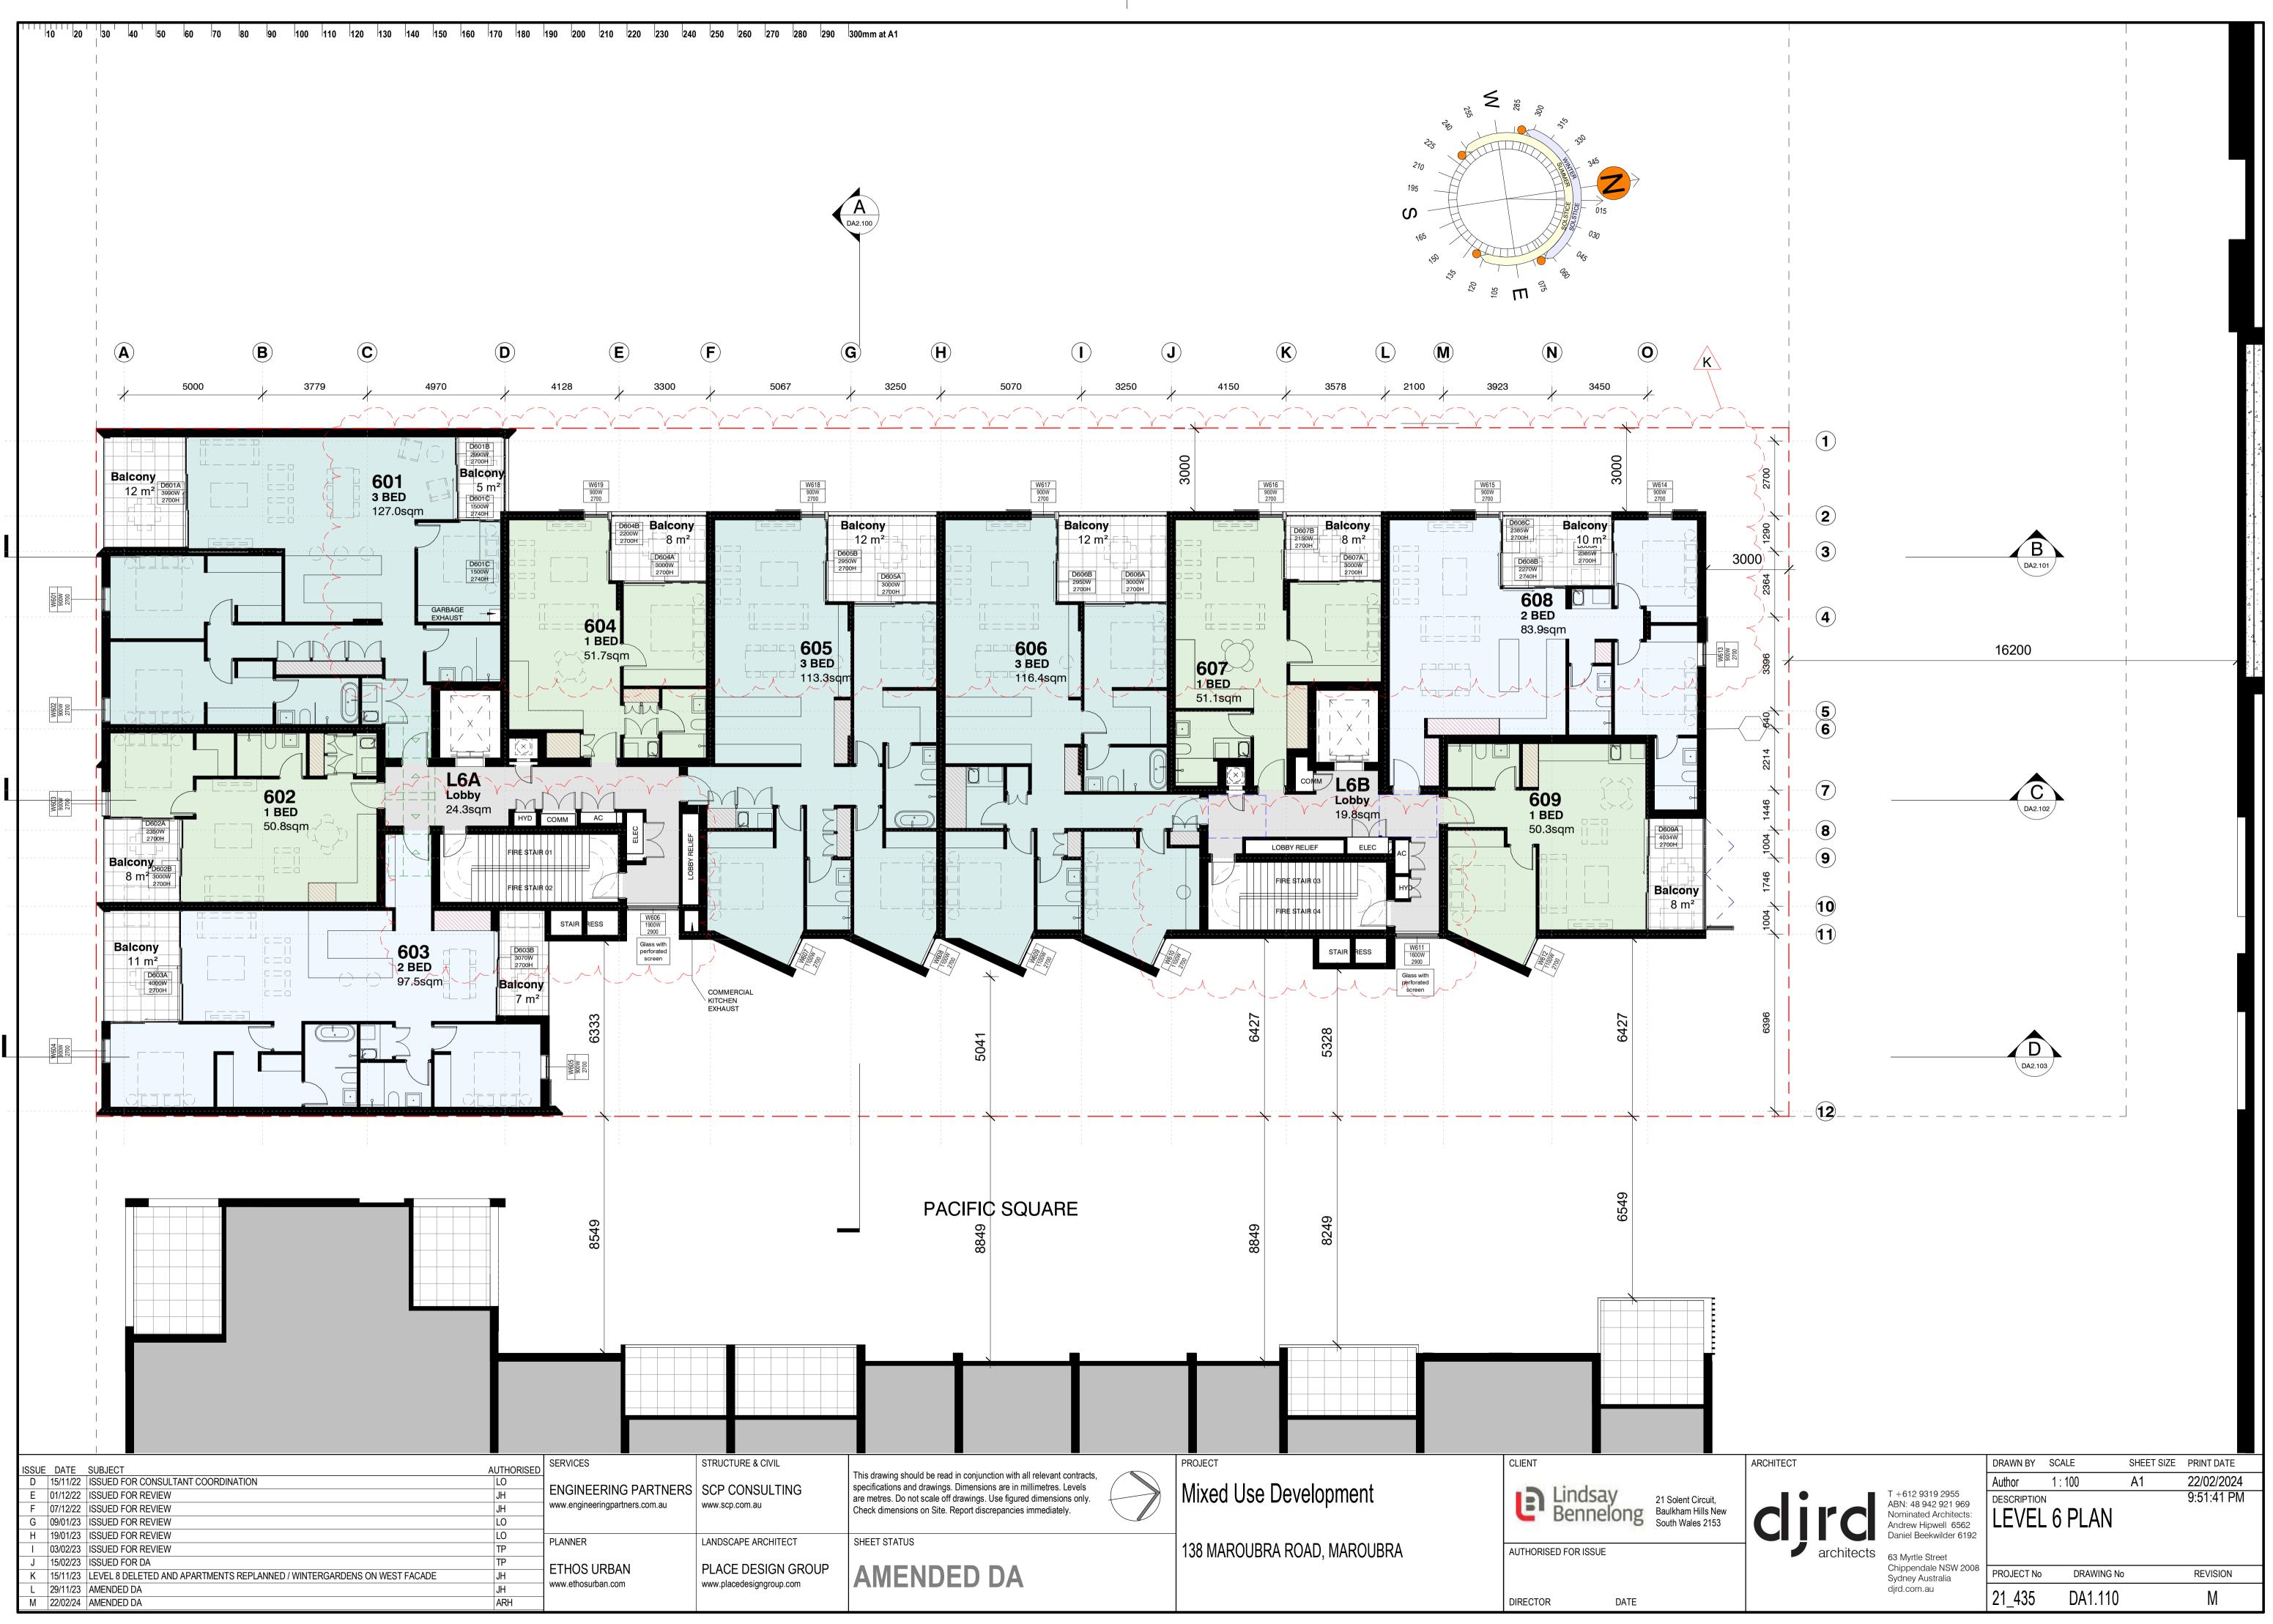

6192 |            | MENT 1 P   | LAN        | 9:50:58 PM |
|                                         |           | architects | 63 Myrtle Street                                                                                                  |            |            |            |            |
|                                         |           |            | Chippendale NSW 2008<br>Sydney Australia                                                                          | PROJECT No | DRAWING No | )          | REVISION   |
|                                         |           |            | djrd.com.au                                                                                                       | 21_435     | DA1.103    |            | Ν          |











































M 22/02/24 AMENDED DA N 16/04/24 SUPPLEMENTARY DA INFORMATION

www.placedesigngroup.com

www.planningandco.com

ARH

ARH

AMENDED DA

DIRECTOR

DATE

30m ARH BONUS ENVELOPE

25m DCP ENVELOPE

MAROUBRA POLICE STATION

|         | 8          | 8          |                                                                                                                   |          |           |            |             |
|---------|------------|------------|-------------------------------------------------------------------------------------------------------------------|----------|-----------|------------|-------------|
|         |            |            |                                                                                                                   |