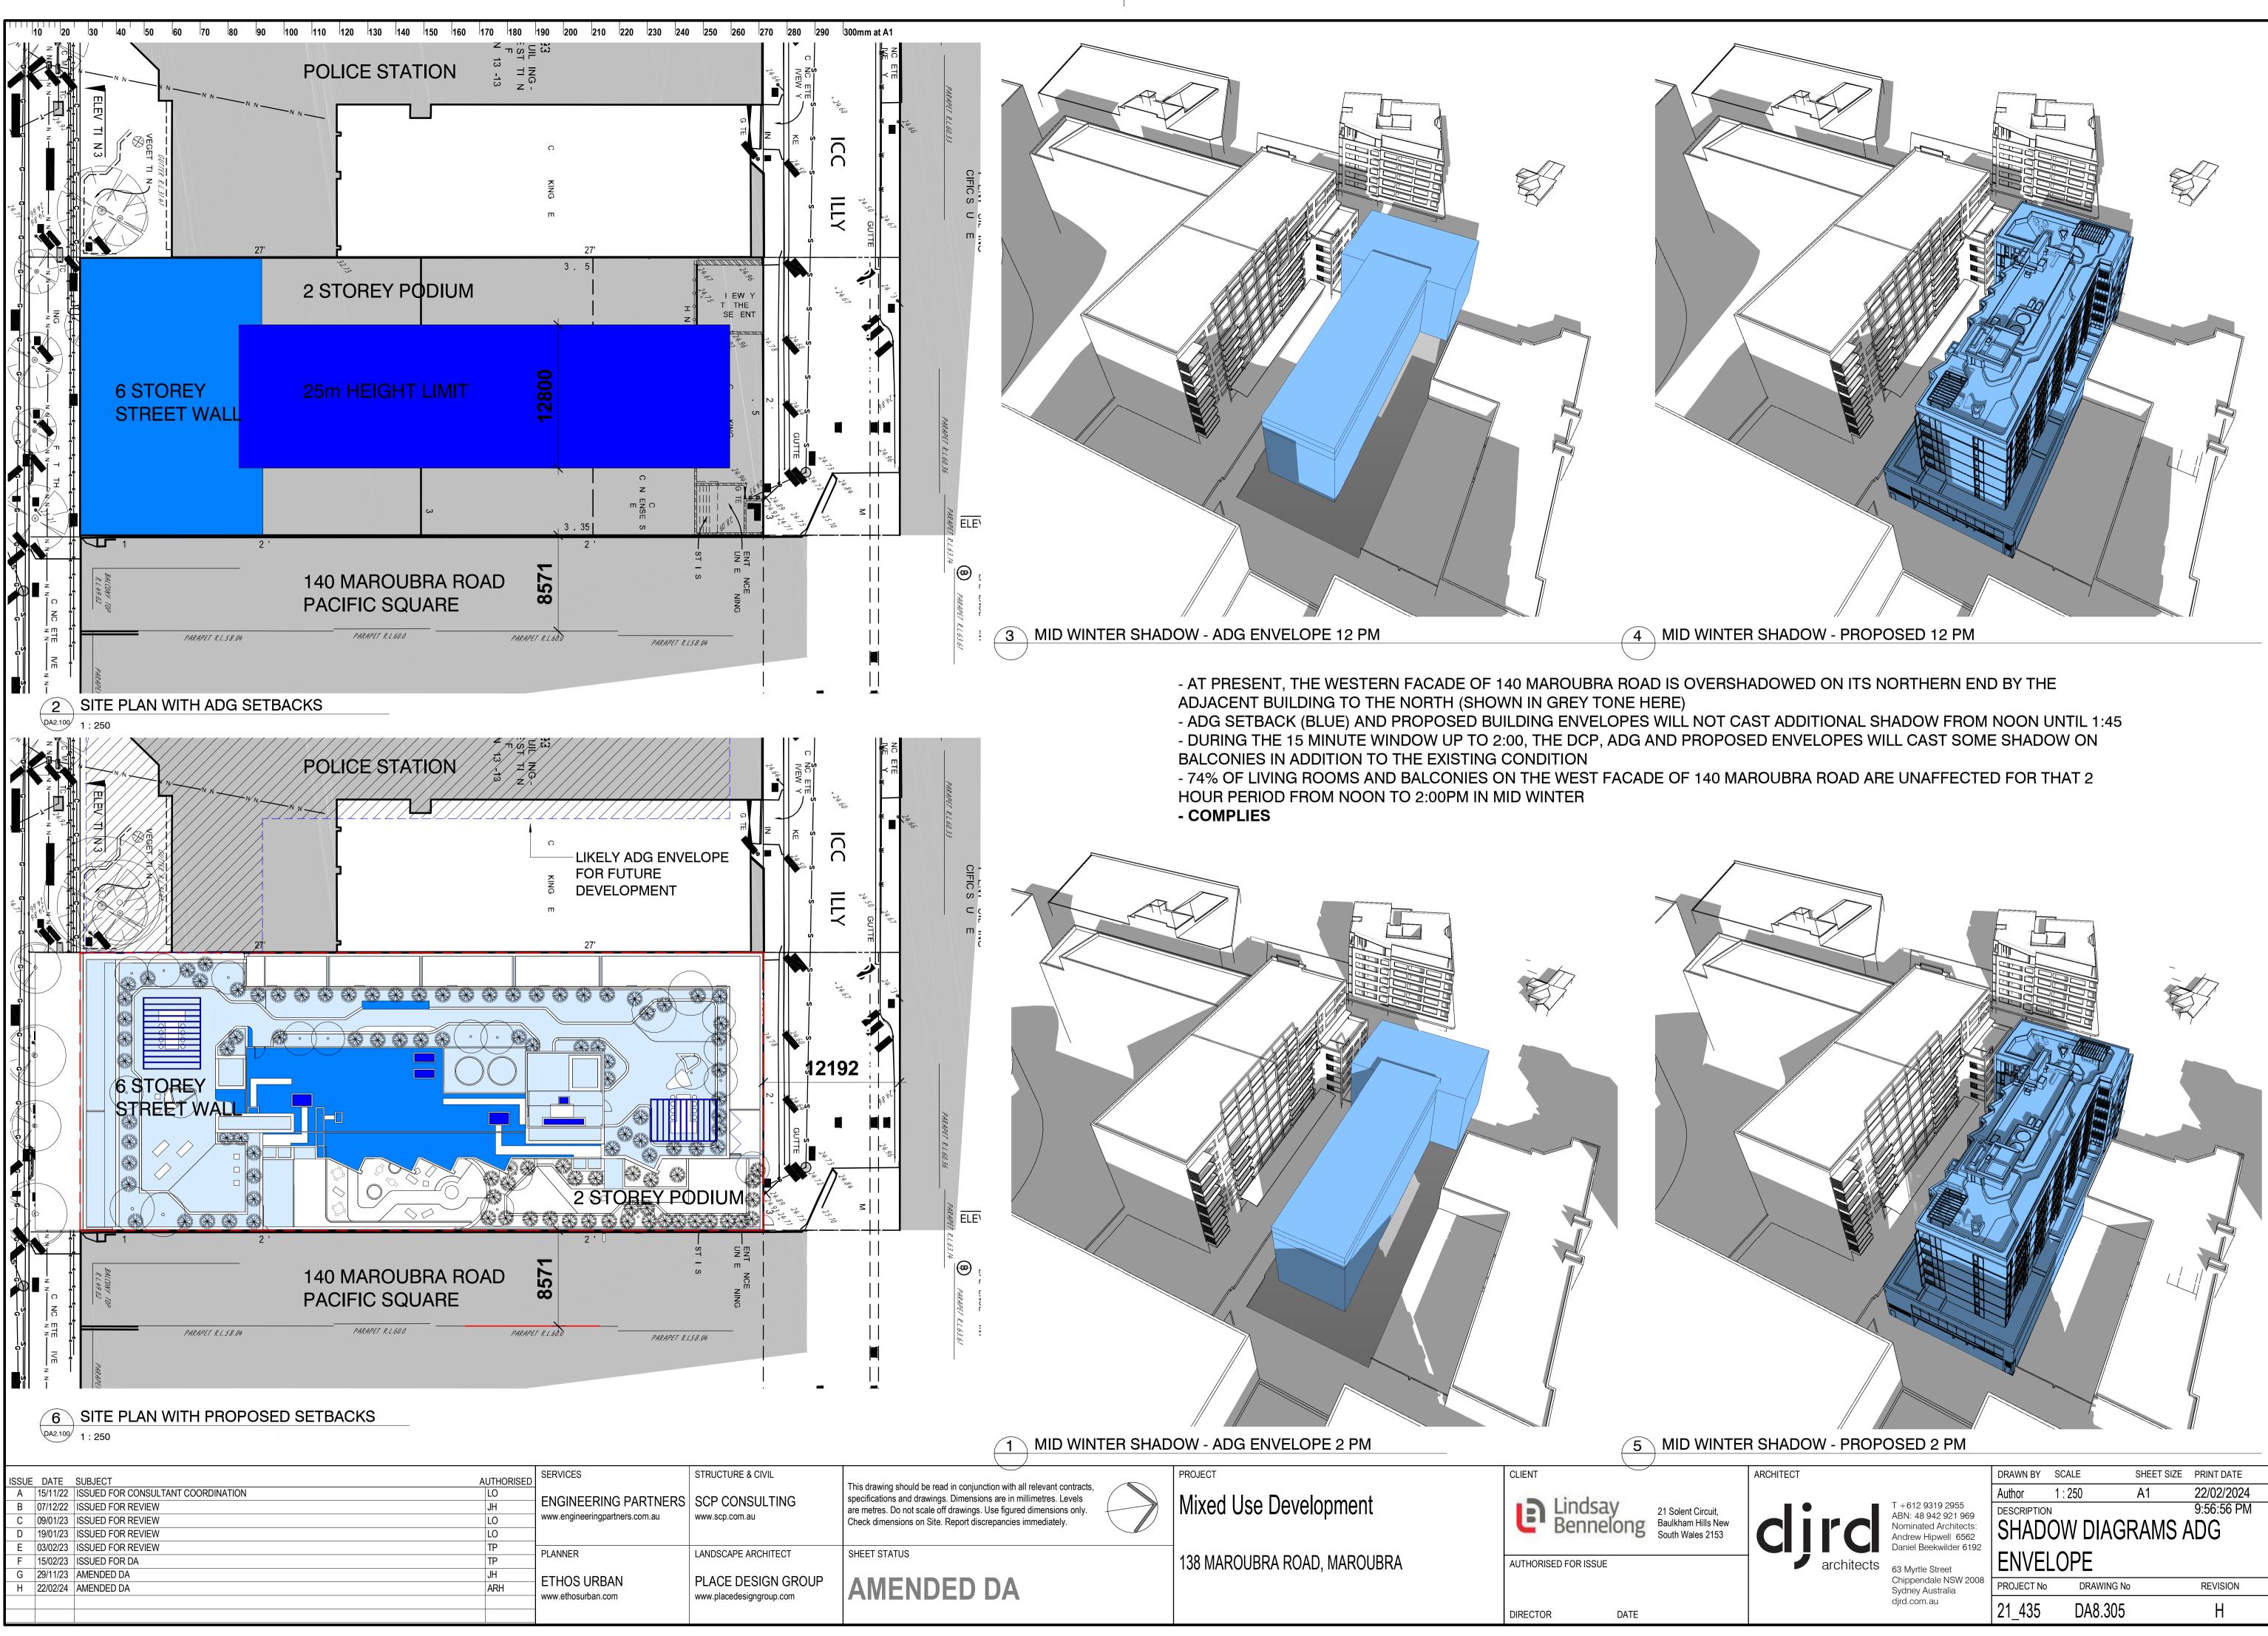

### **PLANNING STUDY - DCP FORM**

TEST YIELD AND ADG COMPLIANCE

### LEP 25m HEIGHT = - GROUND (RETAIL) + LEVEL 1 (COMM) (8.6m)

- 4 X 3100 RESIDENTIAL FLOORS (12.4m) - ROOF GARDEN INCLUDING LIFT OVERRUN (4m)

### **COMBINED SITE** (YELLOW AND ORANGE) - 4 STOREYS X 16 DWELLINGS = 64 TOTAL - VENTILATION = LIKELY TO GET >60%- DAYLIGHT = APPROX 42 (66%) - CENTRAL COMMUNAL OPEN SPACE WILL NOT GET MINIMUM WID WINTER DAYLIGHT (COS ON ROOF)

### **SUBJECT SITE ONLY** (ORANGE)

- 4 STOREYS X 7 APARTMENTS = 28 TOTAL - VENTILATION = LIKELY TO GET >60%- DAYLIGHT = APPROX 13 (41%)- CENTRAL COMMUNAL OPEN SPACE WILL NOT GET MINIMUM WID WINTER DAYLIGHT (COS ON ROOF) - YIELD MAY NOT BE REALISED IF ADG SETBACKS ARE STRICTLY APPLIED

### CONCLUSION

POOR ADG OUTCOME

### **PLANNING STUDY - ALTERNATE FORM**

BOTH THE SUBJECT AND POLICE SITES ARE ABLE TO TAKE INCREASED HEIGHT AND NOT REQUIRE THEIR NEIGHBOURS TO DROP BELOW ADG DAYLIGHT REQUIREMENTS

|                 | ARCHITECT |            |                                                                                                           |
|-----------------|-----------|------------|-----------------------------------------------------------------------------------------------------------|
| t,<br>New<br>53 | di        | rc         | T +612 9319 2955<br>ABN: 48 942 921 96<br>Nominated Architec<br>Andrew Hipwell 656<br>Daniel Beekwilder 6 |
|                 |           | architects | 63 Myrtle Street                                                                                          |

### **DCP FORM NOTES / ASSUMPTIONS**

- NEITHER THE COMBINED "C" SHAPE OR SEPARATED ORANGE FORMS CAN ACHIEVE COMPLIANT COMMUNAL OPEN SPACE MID-WINTER LIGHT IF THE COS IS IN THE CENTRE OF THE SITE.

- WHILE A FIFTH RESIDENTIAL STOREY WOULD FIT UNDER 25m, IT MUST SUBSTITUTED FOR ROOF GARDEN COMMUNAL OPEN SPACE TO MEET THE ADG DAYLIGHT ACCESS **REQUIREMENTS.** 

- THE SOUTH TOWER CAN BE BUILT TO SIDE (EAST AND WEST) BOUNDARIES TO CONTINUE THE MAROUBRA ROAD "STREET WALL" FORM ESTABLISHED BY PACIFIC SQUARE

- THIS STUDY PRESUMES THE NORTH TOWER COULD BE A MATCHING FOOTPRINT. HOWEVER WHEN ADG PRIVACY SETBACKS ARE STRICTLY OVERLAID, THE FOOTPRINT IS REDUCED TO AROUND 130sqm OR 1 OR TWO DWELLINGS PER FLOOR. FOR THE ORANGE SUBJECT SITE ENVELOPES ONLY, THE YIELD = APP 20 DWELLINGS

- IF THE CENTRAL LANDSCAPING WAS INTENDED FOR VIEW FOR RESIDENTS IN PACIFIC SQUARE, SOFT LANDSCAPE WOULD BE LIMITED. TO LIGHT EVEN A SMALL PORTION, THE BLUE LINED AREA OF THE YELLOW BUILDING COULD NOT BE BUILT MEANING THE "C" SHAPE WOULD NOT BE REALISED.

### CONCLUSION

- STREET WALL OBJECTIVE RETAINED

- POOR ADG OUTCOME

| di | rc         | T +612 9319 295<br>ABN: 48 942 921<br>Nominated Archit<br>Andrew Hipwell 6<br>Daniel Beekwilder |
|----|------------|-------------------------------------------------------------------------------------------------|
|    | architects | 63 Myrtle Street<br>Chippendale NSV<br>Sydney Australia                                         |