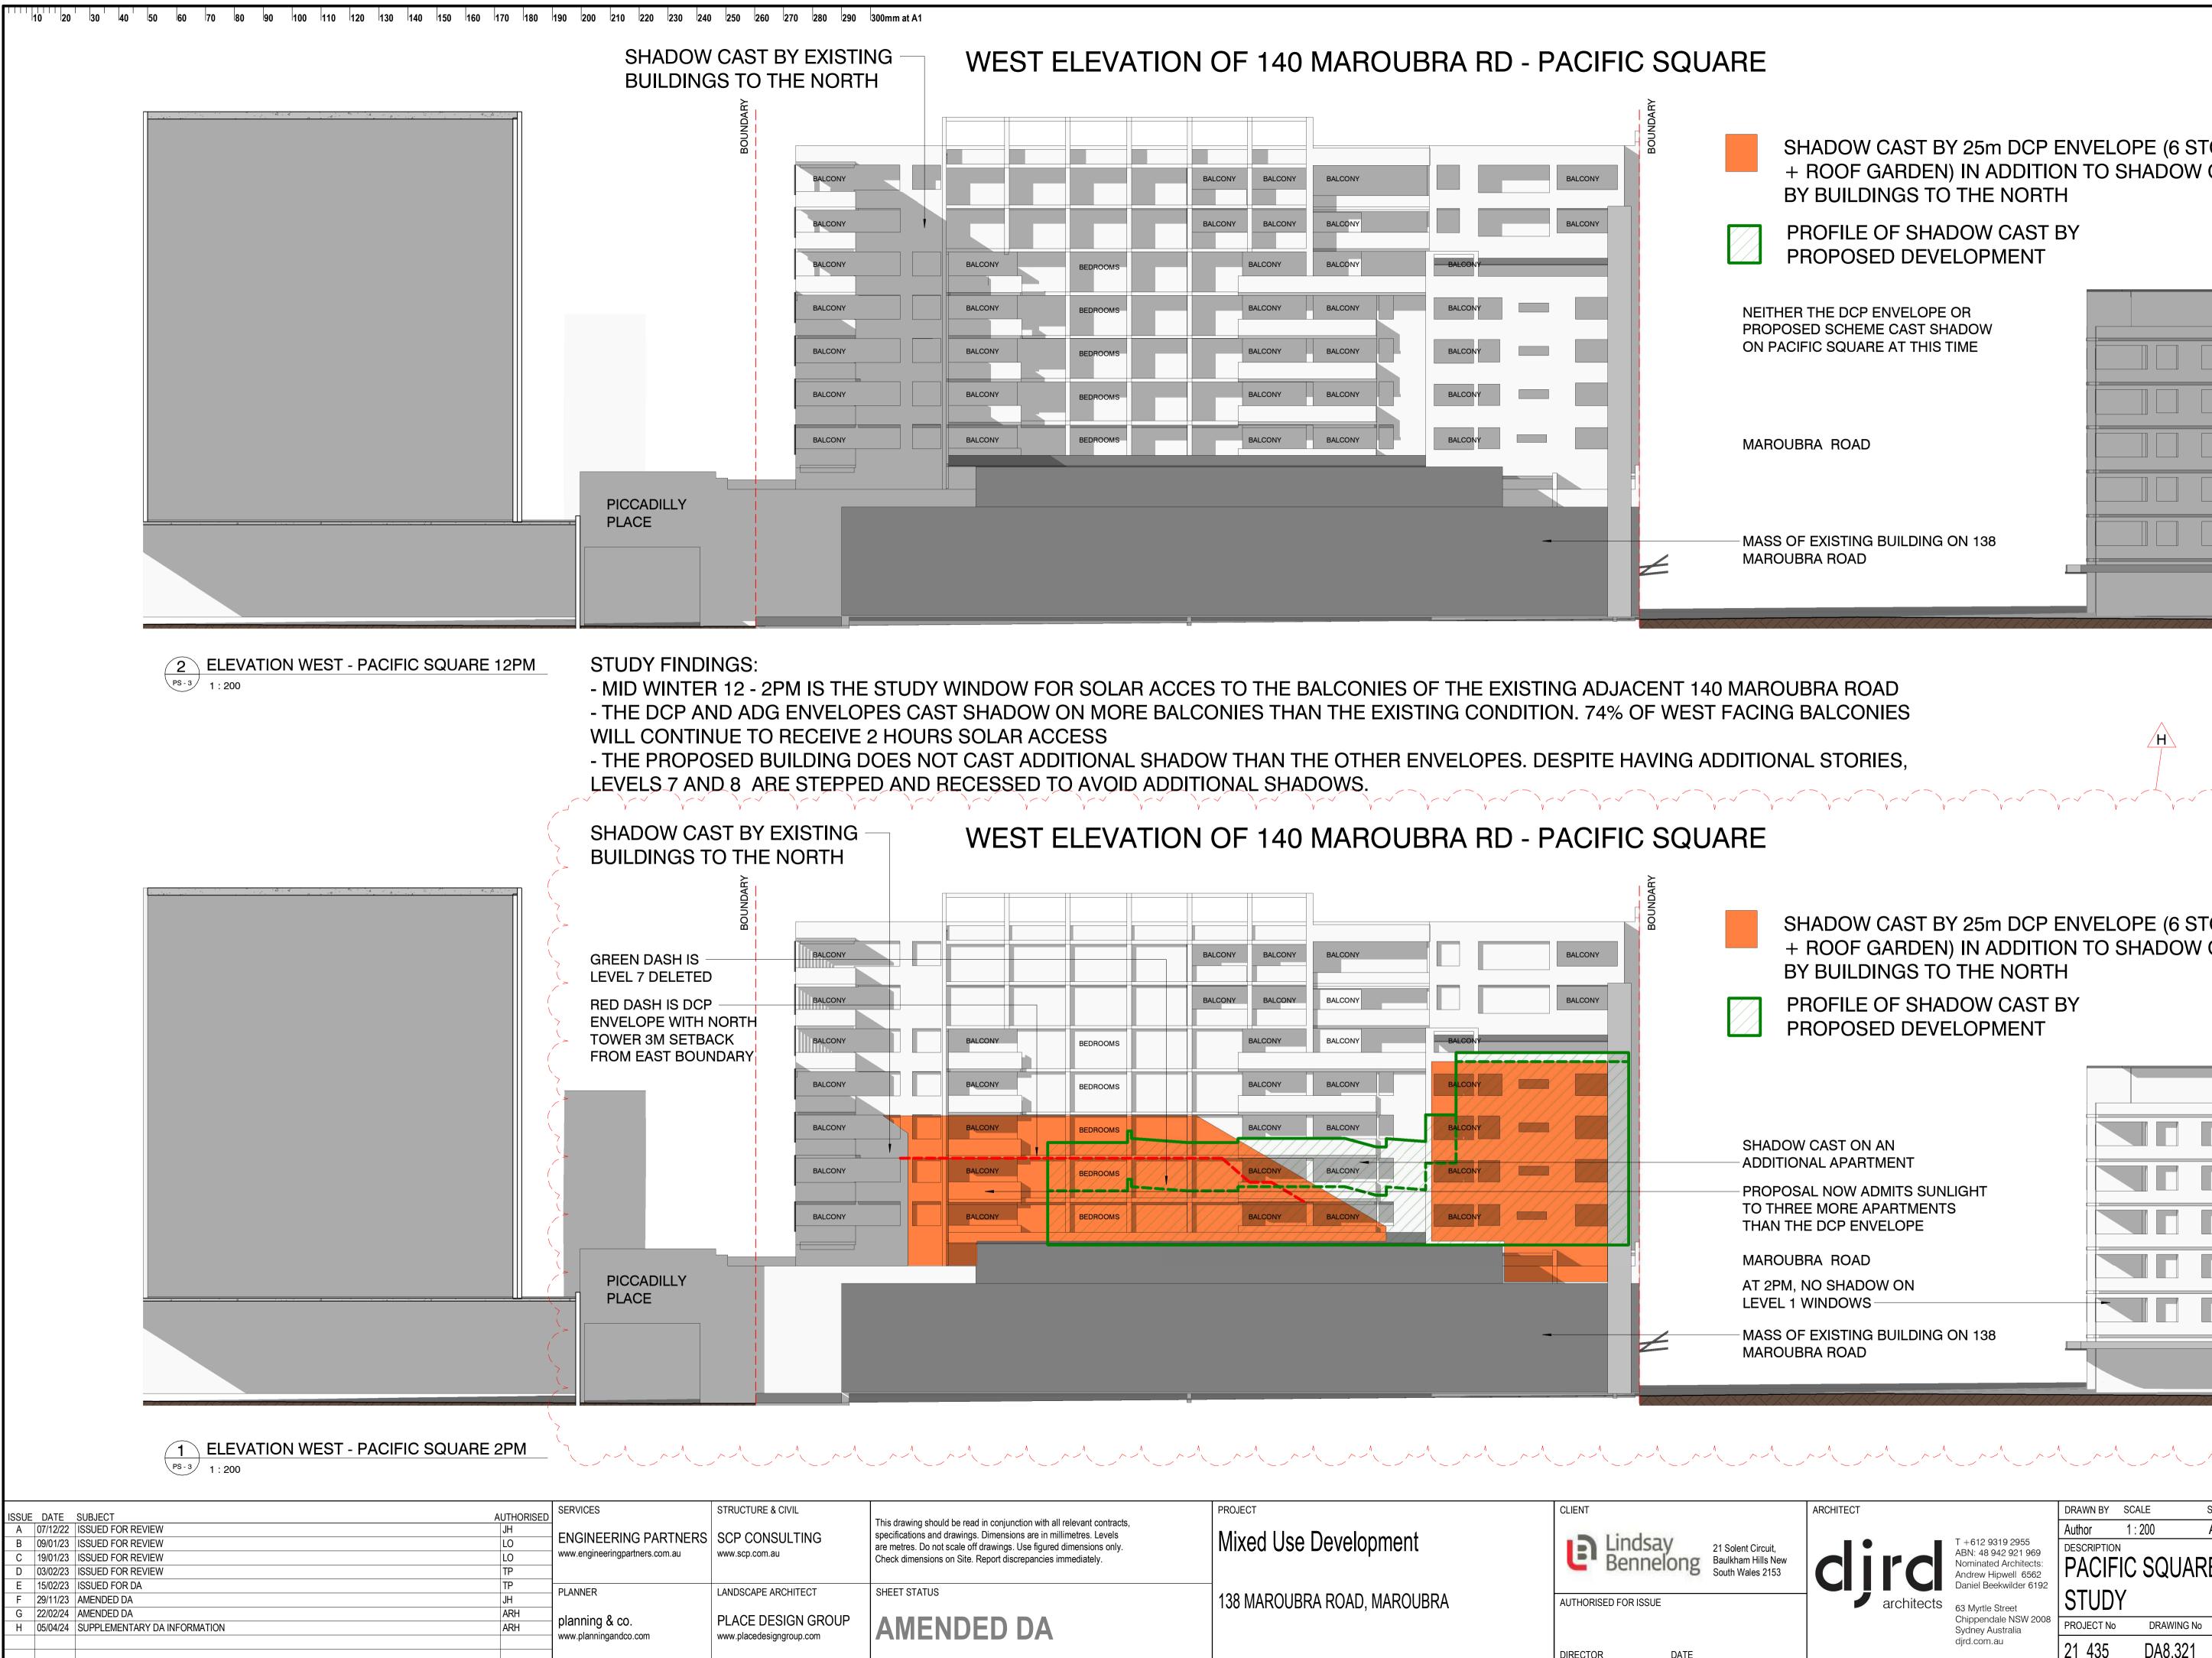

ROAD         |  |
|                                                     |  |

### SHADOW CAST BY 25m DCP ENVELOPE (6 STOREYS + ROOF GARDEN) IN ADDITION TO SHADOW CAST BY BUILDINGS TO THE NORTH

## PROFILE OF SHADOW CAST BY PROPOSED DEVELOPMENT

| IONAL SHADOW CAST ON<br>HABITABLE WINDOWSA AND<br>OPENINGS OF BALCONIES |  |
|-------------------------------------------------------------------------|--|
| OW CAST ON AN<br>IONAL APARTMENT                                        |  |
| OSAL NOW ADMITS SUNLIGHT<br>IREE MORE APARTMENTS<br>THE DCP ENVELOPE    |  |
| UBRA ROAD                                                               |  |
| M, NO SHADOW ON<br>_ 1 WINDOWS                                          |  |
| OF EXISTING BUILDING ON 138<br>DUBRA ROAD                               |  |



| TING WEST ELEVATION OF 140 MAROUBRA RD - PACIFIC SQU