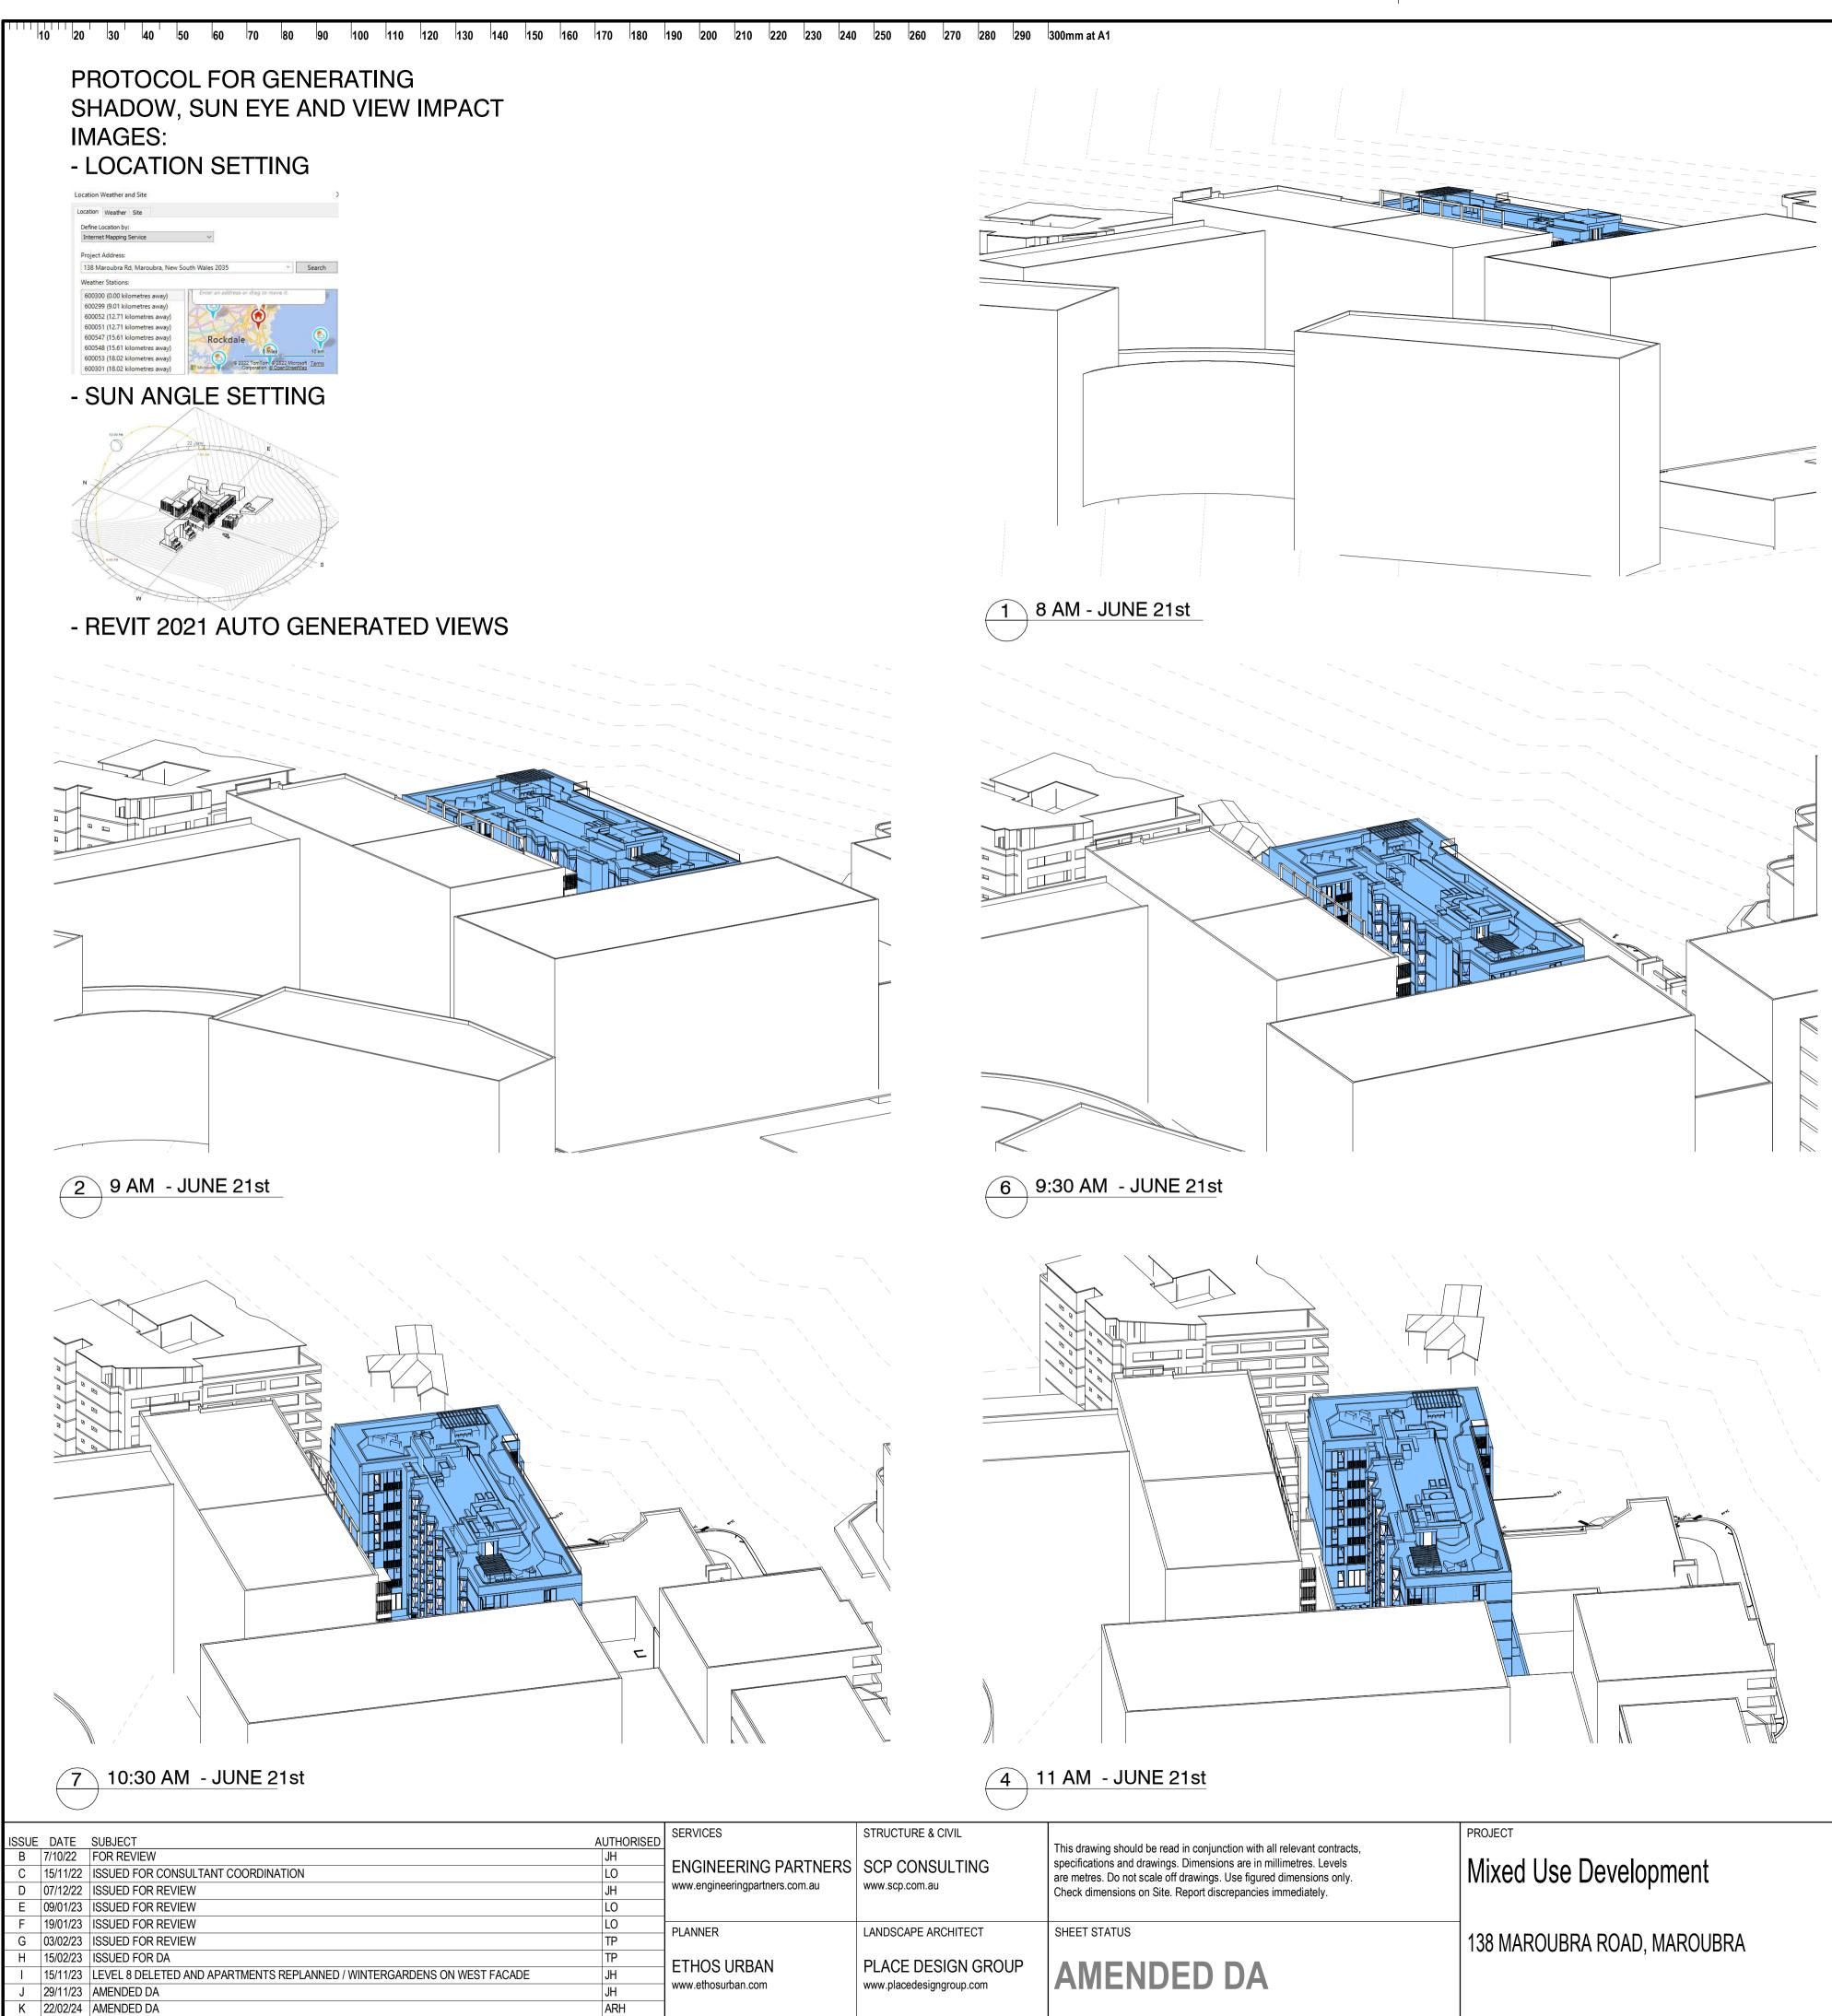

### **PLANNING STUDY - DCP FORM**

TEST YIELD AND ADG COMPLIANCE

### LEP 25m HEIGHT = - GROUND (RETAIL) + LEVEL 1 (COMM) (8.6m)

- 4 X 3100 RESIDENTIAL FLOORS (12.4m) - ROOF GARDEN INCLUDING LIFT OVERRUN (4m)

### **COMBINED SITE** (YELLOW AND ORANGE) - 4 STOREYS X 16 DWELLINGS = 64 TOTAL - VENTILATION = LIKELY TO GET >60%- DAYLIGHT = APPROX 42 (66%) - CENTRAL COMMUNAL OPEN SPACE WILL NOT GET MINIMUM WID WINTER DAYLIGHT (COS ON ROOF)

### **SUBJECT SITE ONLY** (ORANGE)

- 4 STOREYS X 7 APARTMENTS = 28 TOTAL - VENTILATION = LIKELY TO GET >60%- DAYLIGHT = APPROX 13 (41%)- CENTRAL COMMUNAL OPEN SPACE WILL NOT GET MINIMUM WID WINTER DAYLIGHT (COS ON ROOF) - YIELD MAY NOT BE REALISED IF ADG SETBACKS ARE STRICTLY APPLIED

### CONCLUSION

POOR ADG OUTCOME