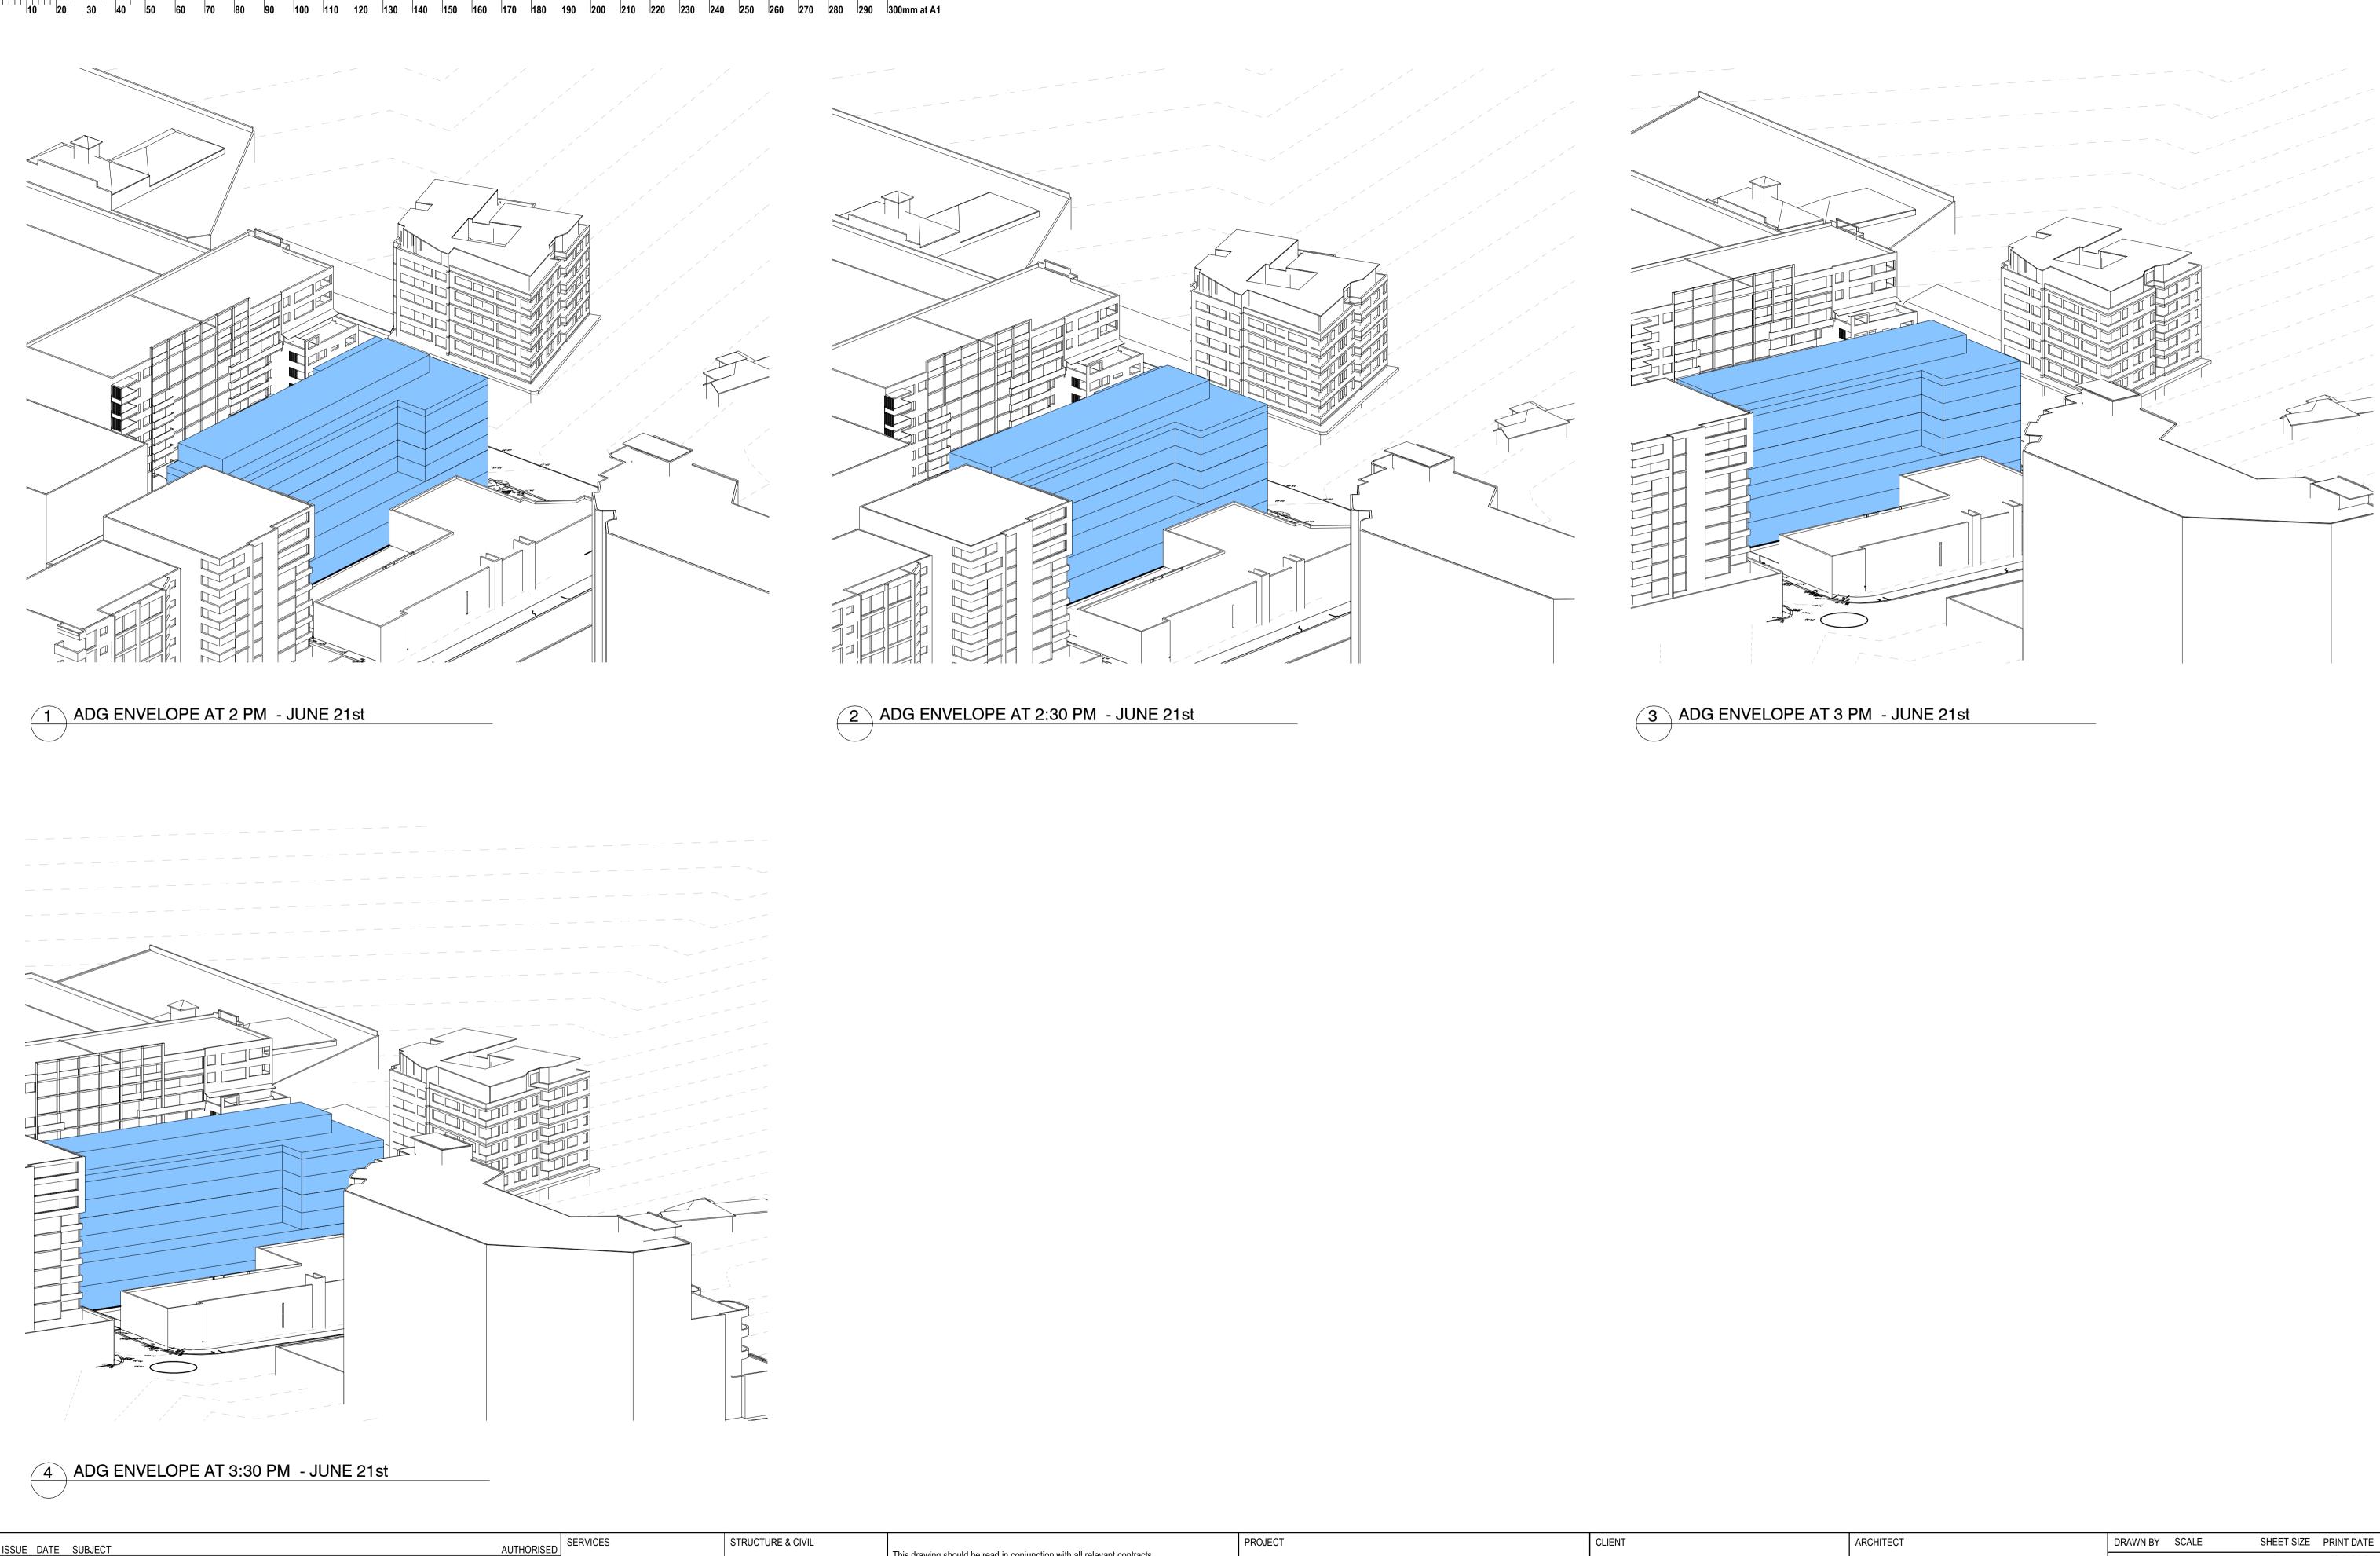

------------------------|---|
|    |                         | ( |

T +612 9319 2955 ABN: 48 942 921 969 Nominated Architects: Andrew Hipwell 6562 Daniel Beekwilder 6192

63 Myrtle Street Chippendale NSW 2008 Sydney Australia djrd.com.au

| DRAWN BY         | SCALE      | SHEET SIZE | PRINT DATE  |  |  |  |
|------------------|------------|------------|-------------|--|--|--|
| Author           |            | A1         | 22/02/2024  |  |  |  |
| DESCRIPTION      | J          |            | 10:00:04 PM |  |  |  |
| PACIF            | IC SQUAF   | RE SHA     | DOW         |  |  |  |
| COMPARISON STUDY |            |            |             |  |  |  |
|                  |            |            |             |  |  |  |
| PROJECT No       | DRAWING No |            | REVISION    |  |  |  |



| ISSUE | DATE SUBJECT AUTHORISED