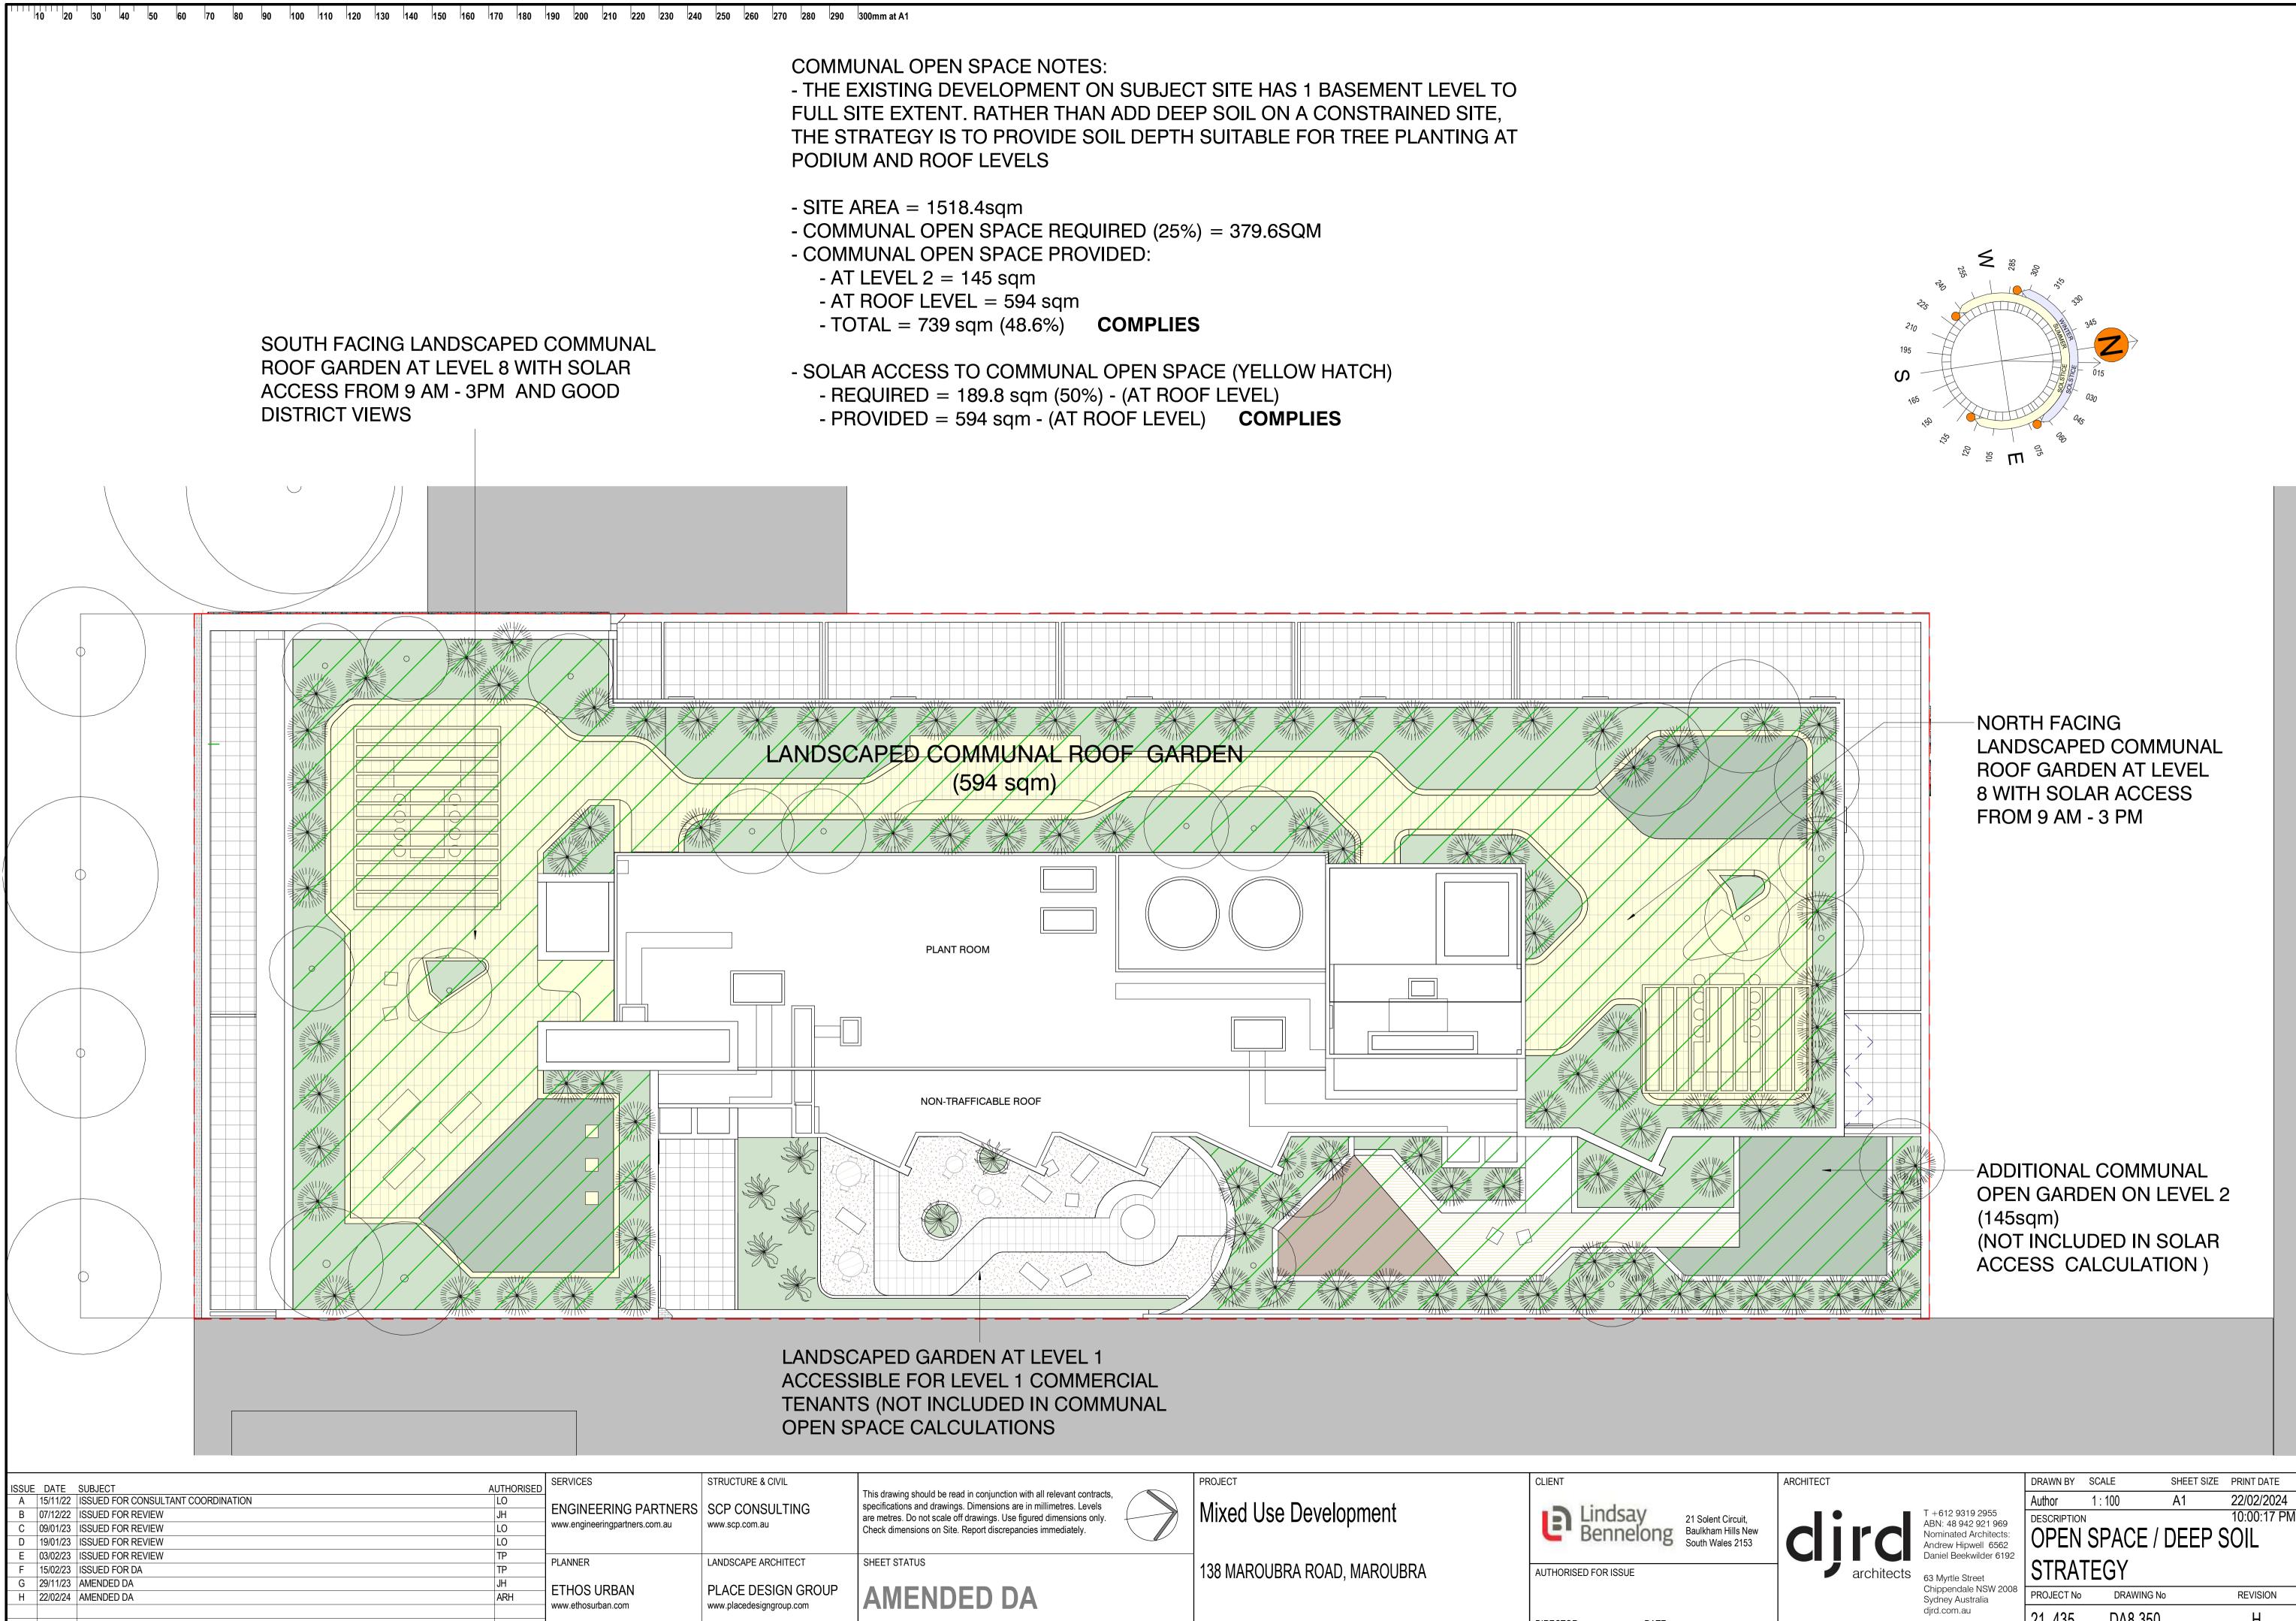

### **PLANNING STUDY - DCP FORM**

TEST YIELD AND ADG COMPLIANCE

### LEP 25m HEIGHT = - GROUND (RETAIL) + LEVEL 1 (COMM) (8.6m)

- 4 X 3100 RESIDENTIAL FLOORS (12.4m) - ROOF GARDEN INCLUDING LIFT OVERRUN (4m)

### **COMBINED SITE** (YELLOW AND ORANGE) - 4 STOREYS X 16 DWELLINGS = 64 TOTAL - VENTILATION = LIKELY TO GET >60%- DAYLIGHT = APPROX 42 (66%) - CENTRAL COMMUNAL OPEN SPACE WILL NOT GET MINIMUM WID WINTER DAYLIGHT (COS ON ROOF)

### **SUBJECT SITE ONLY** (ORANGE)

- 4 STOREYS X 7 APARTMENTS = 28 TOTAL - VENTILATION = LIKELY TO GET >60%- DAYLIGHT = APPROX 13 (41%)- CENTRAL COMMUNAL OPEN SPACE WILL NOT GET MINIMUM WID WINTER DAYLIGHT (COS ON ROOF) - YIELD MAY NOT BE REALISED IF ADG SETBACKS ARE STRICTLY APPLIED

### CONCLUSION

POOR ADG OUTCOME

### **PLANNING STUDY - ALTERNATE FORM**

BOTH THE SUBJECT AND POLICE SITES ARE ABLE TO TAKE INCREASED HEIGHT AND NOT REQUIRE THEIR NEIGHBOURS TO DROP BELOW ADG DAYLIGHT REQUIREMENTS

|                 | ARCHITECT |            |                                                                                                           |
|-----------------|-----------|------------|-----------------------------------------------------------------------------------------------------------|
| t,<br>New<br>53 | di        | rc         | T +612 9319 2955<br>ABN: 48 942 921 96<br>Nominated Architec<br>Andrew Hipwell 656<br>Daniel Beekwilder 6 |
|                 |           | architects | 63 Myrtle Street                                                                                          |

### **DCP FORM NOTES / ASSUMPTIONS**

- NEITHER THE COMBINED "C" SHAPE OR SEPARATED ORANGE FORMS CAN ACHIEVE COMPLIANT COMMUNAL OPEN SPACE MID-WINTER LIGHT IF THE COS IS IN THE CENTRE OF THE SITE.

- WHILE A FIFTH RESIDENTIAL STOREY WOULD FIT UNDER 25m, IT MUST SUBSTITUTED FOR ROOF GARDEN COMMUNAL OPEN SPACE TO MEET THE ADG DAYLIGHT ACCESS **REQUIREMENTS.** 

- THE SOUTH TOWER CAN BE BUILT TO SIDE (EAST AND WEST) BOUNDARIES TO CONTINUE THE MAROUBRA ROAD "STREET WALL" FORM ESTABLISHED BY PACIFIC SQUARE

- THIS STUDY PRESUMES THE NORTH TOWER COULD BE A MATCHING FOOTPRINT. HOWEVER WHEN ADG PRIVACY SETBACKS ARE STRICTLY OVERLAID, THE FOOTPRINT IS REDUCED TO AROUND 130sqm OR 1 OR TWO DWELLINGS PER FLOOR. FOR THE ORANGE SUBJECT SITE ENVELOPES ONLY, THE YIELD = APP 20 DWELLINGS

- IF THE CENTRAL LANDSCAPING WAS INTENDED FOR VIEW FOR RESIDENTS IN PACIFIC SQUARE, SOFT LANDSCAPE WOULD BE LIMITED. TO LIGHT EVEN A SMALL PORTION, THE BLUE LINED AREA OF THE YELLOW BUILDING COULD NOT BE BUILT MEANING THE "C" SHAPE WOULD NOT BE REALISED.

### CONCLUSION

- STREET WALL OBJECTIVE RETAINED

- POOR ADG OUTCOME

| di | rc         | T +612 9319 295<br>ABN: 48 942 921<br>Nominated Archit<br>Andrew Hipwell 6<br>Daniel Beekwilder |
|----|------------|-------------------------------------------------------------------------------------------------|
|    | architects | 63 Myrtle Street<br>Chippendale NSV<br>Sydney Australia                                         |