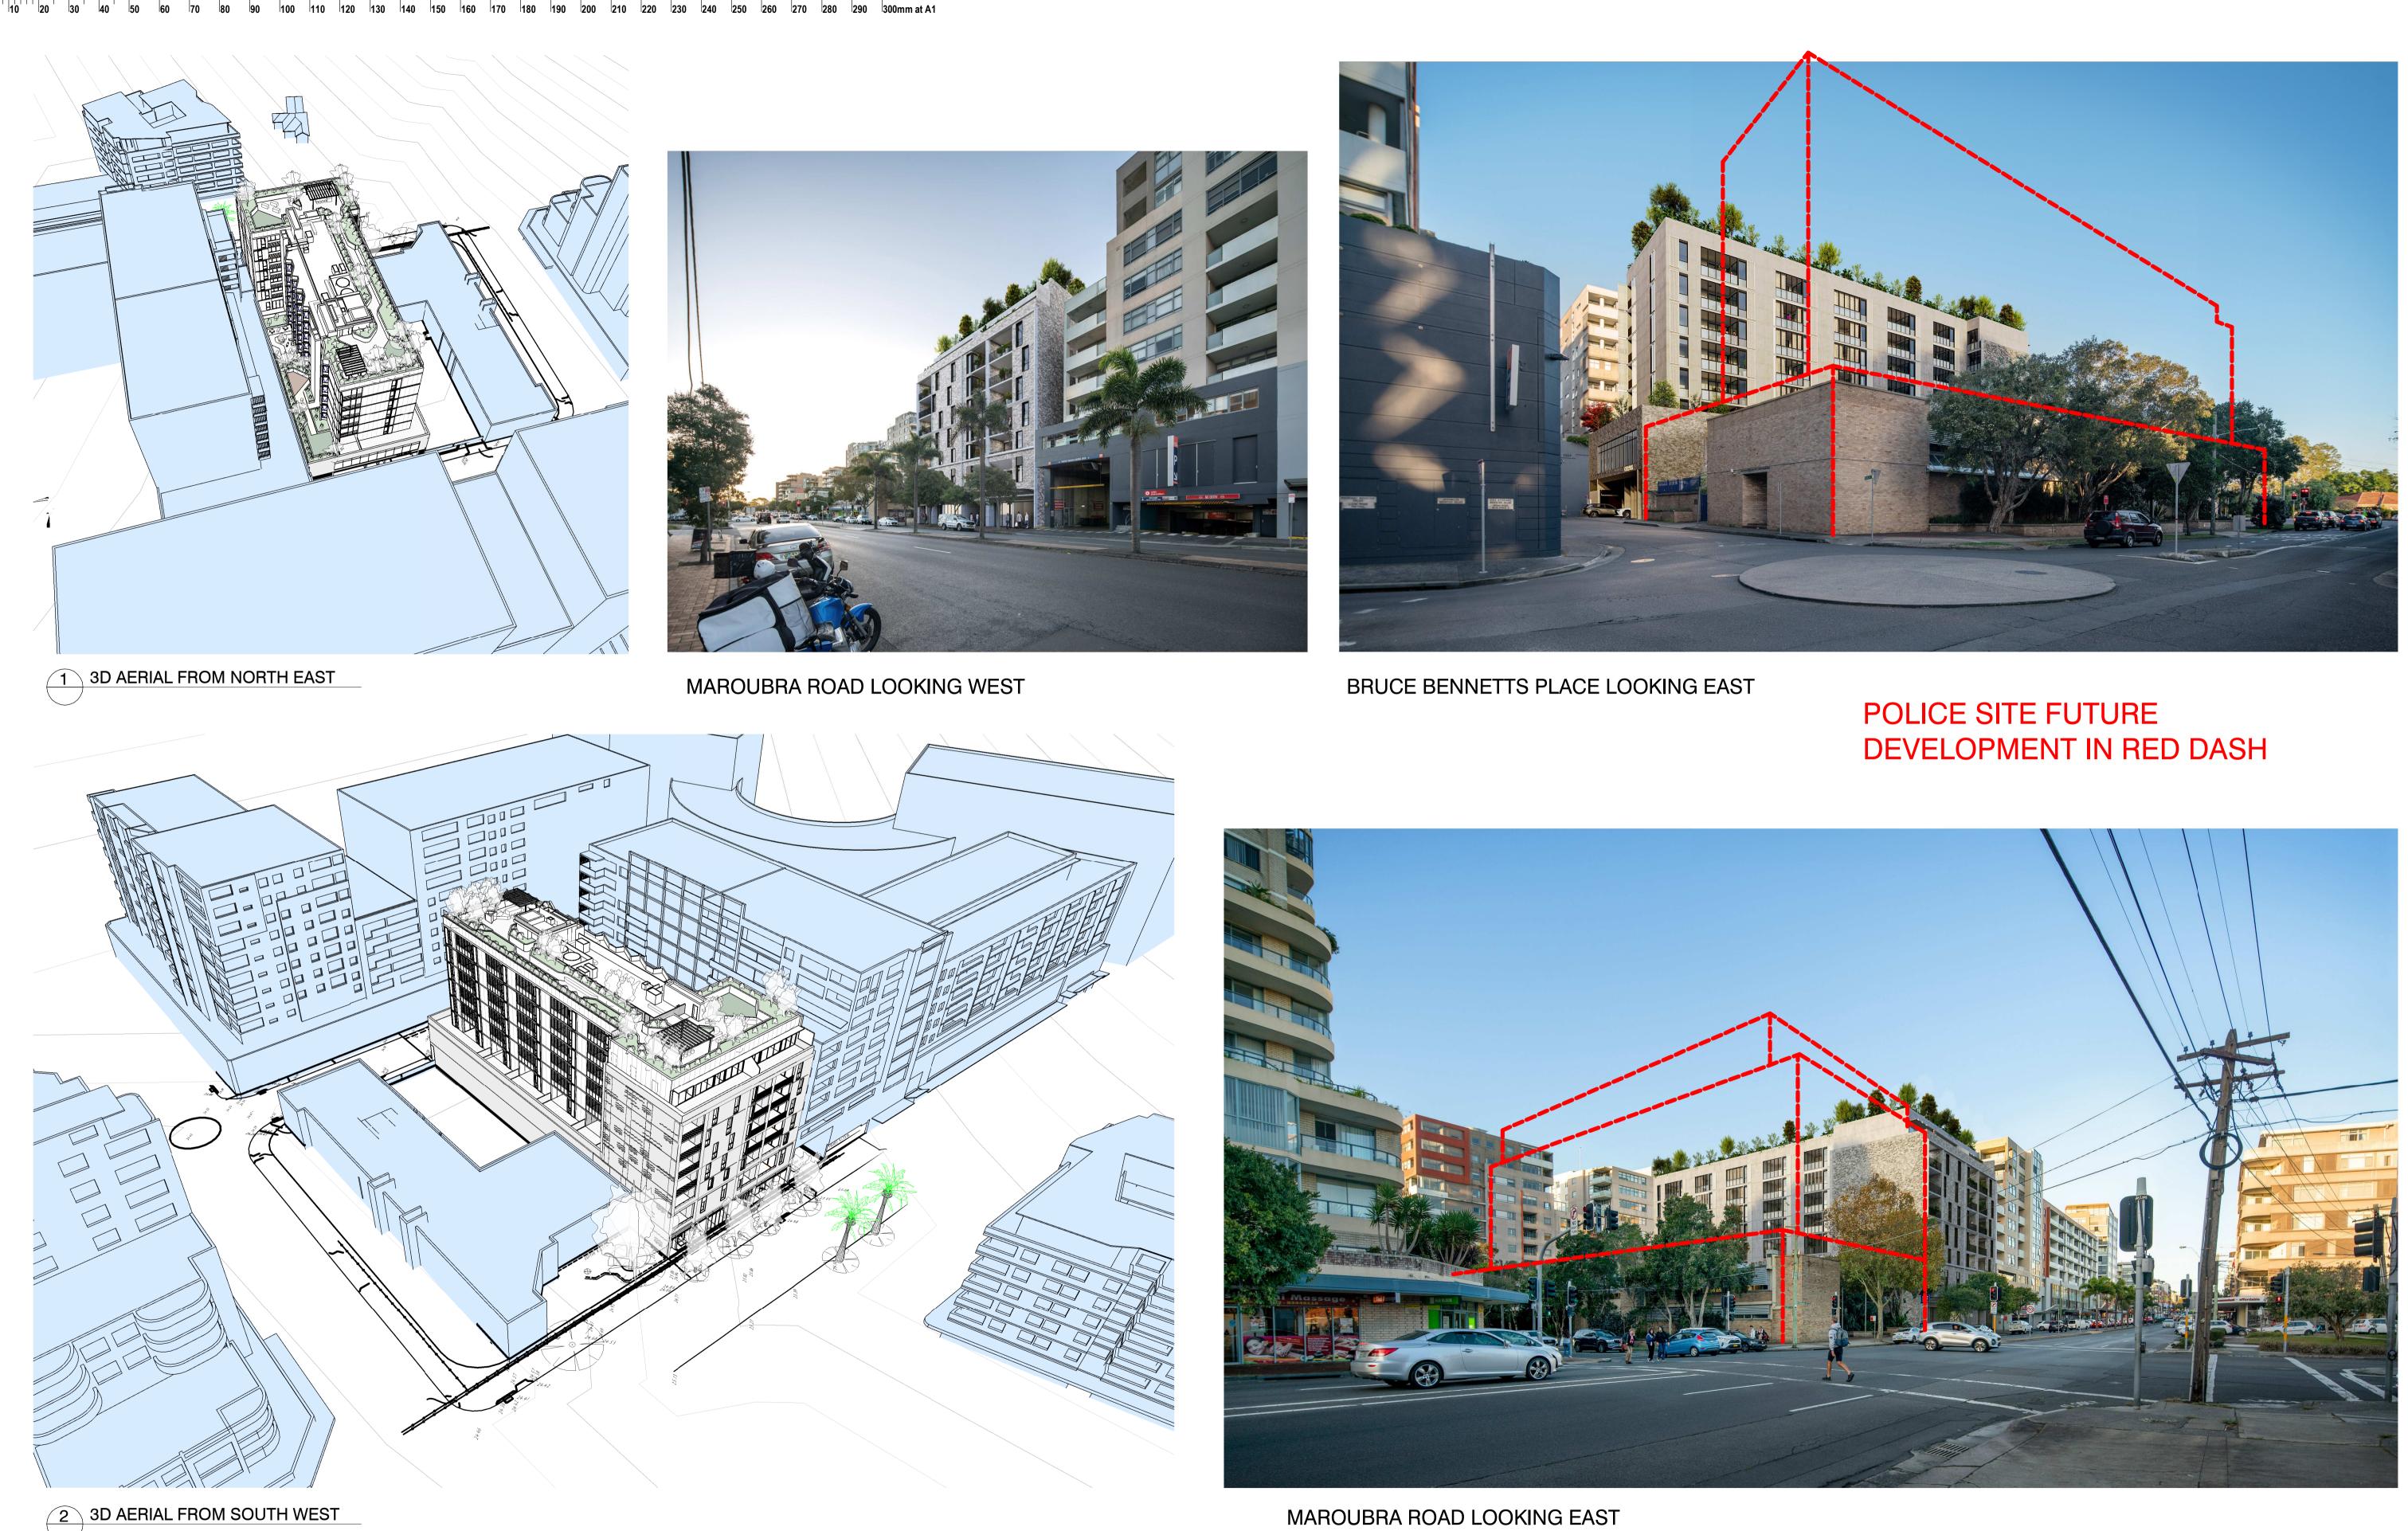

| 1 | MAROUBRA | POLICE ST | ATION - F | POTENTIAL | DEVELOPME |
|---|----------|-----------|-----------|-----------|-----------|
|   |          |           |           |           |           |

| ISSUE | DATE     | SUBJECT                            | AUTHORISED | SERVICES                       | STRUCTURE & CIVIL        |
|-------|----------|------------------------------------|------------|--------------------------------|--------------------------|
| A     |          | ISSUED FOR CONSULTANT COORDINATION | LO         |                                |                          |
| В     | 07/12/22 | ISSUED FOR REVIEW                  | JH         | ENGINEERING PARTNERS           |                          |
| С     | 09/01/23 | ISSUED FOR REVIEW                  | LO         | www.engineeringpartners.com.au | www.scp.com.au           |
| D     | 19/01/23 | ISSUED FOR REVIEW                  | LO         |                                |                          |
| E     | 03/02/23 | ISSUED FOR REVIEW                  | TP         | PLANNER                        | LANDSCAPE ARCHITECT      |
| F     | 15/02/23 | ISSUED FOR DA                      | TP         |                                |                          |
| G     | 29/11/23 | AMENDED DA                         | JH         | ETHOS URBAN                    | PLACE DESIGN GROUP       |
| Н     | 22/02/24 | AMENDED DA                         | ARH        | www.ethosurban.com             |                          |
|       |          |                                    |            | www.eurosurban.com             | www.placedesigngroup.com |
|       |          |                                    |            |                                |                          |

AMENDED DA

SHEET STATUS

Mixed Use Development

138 MAROUBRA ROAD, MAROUBRA

4 DEVELOPMENT DA2.100 1:450

EXAMINE POSSIBLE FUTURE DEVELOPMENT ON THE NEIGHBOURING POLICE STATION SITE AND TEST IMPACT ON SUBJECT SITE