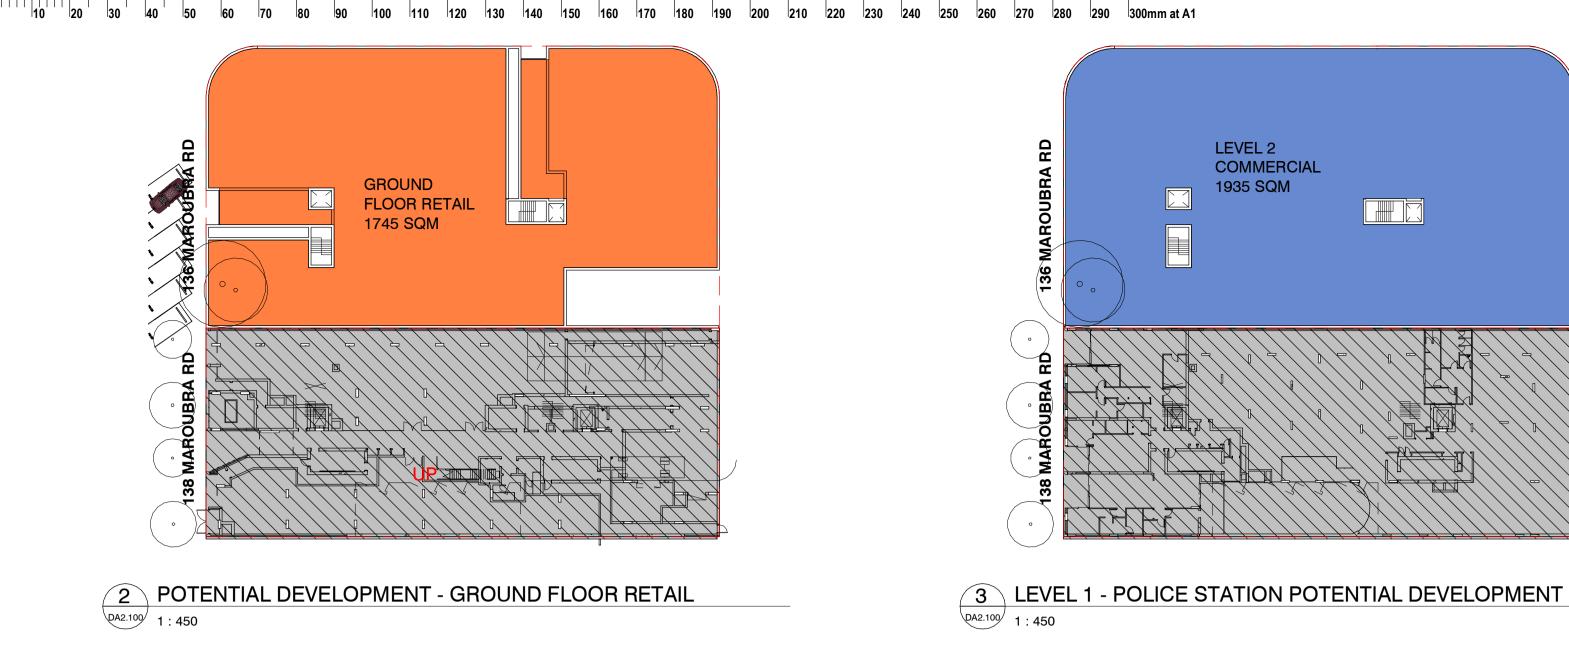

AMENDED DA

SHEET STATUS

Mixed Use Development

138 MAROUBRA ROAD, MAROUBRA

4 DEVELOPMENT DA2.100 1:450

EXAMINE POSSIBLE FUTURE DEVELOPMENT ON THE NEIGHBOURING POLICE STATION SITE AND TEST IMPACT ON SUBJECT SITE

### METHOD

- PLACE A BUILDING OF SIMILAR HEIGHT, DEPTH AND ORIENTATION TO THE PROPOSED ENVELOPE OF 138 MAROUBRA ROAD - LOW RISE PODIUM BASE AND 3m TOWER SETBACK ON BRUCE BENNETTS PLACE / STREET WALL FORM CONTINUED ON MAROUBRA ROAD