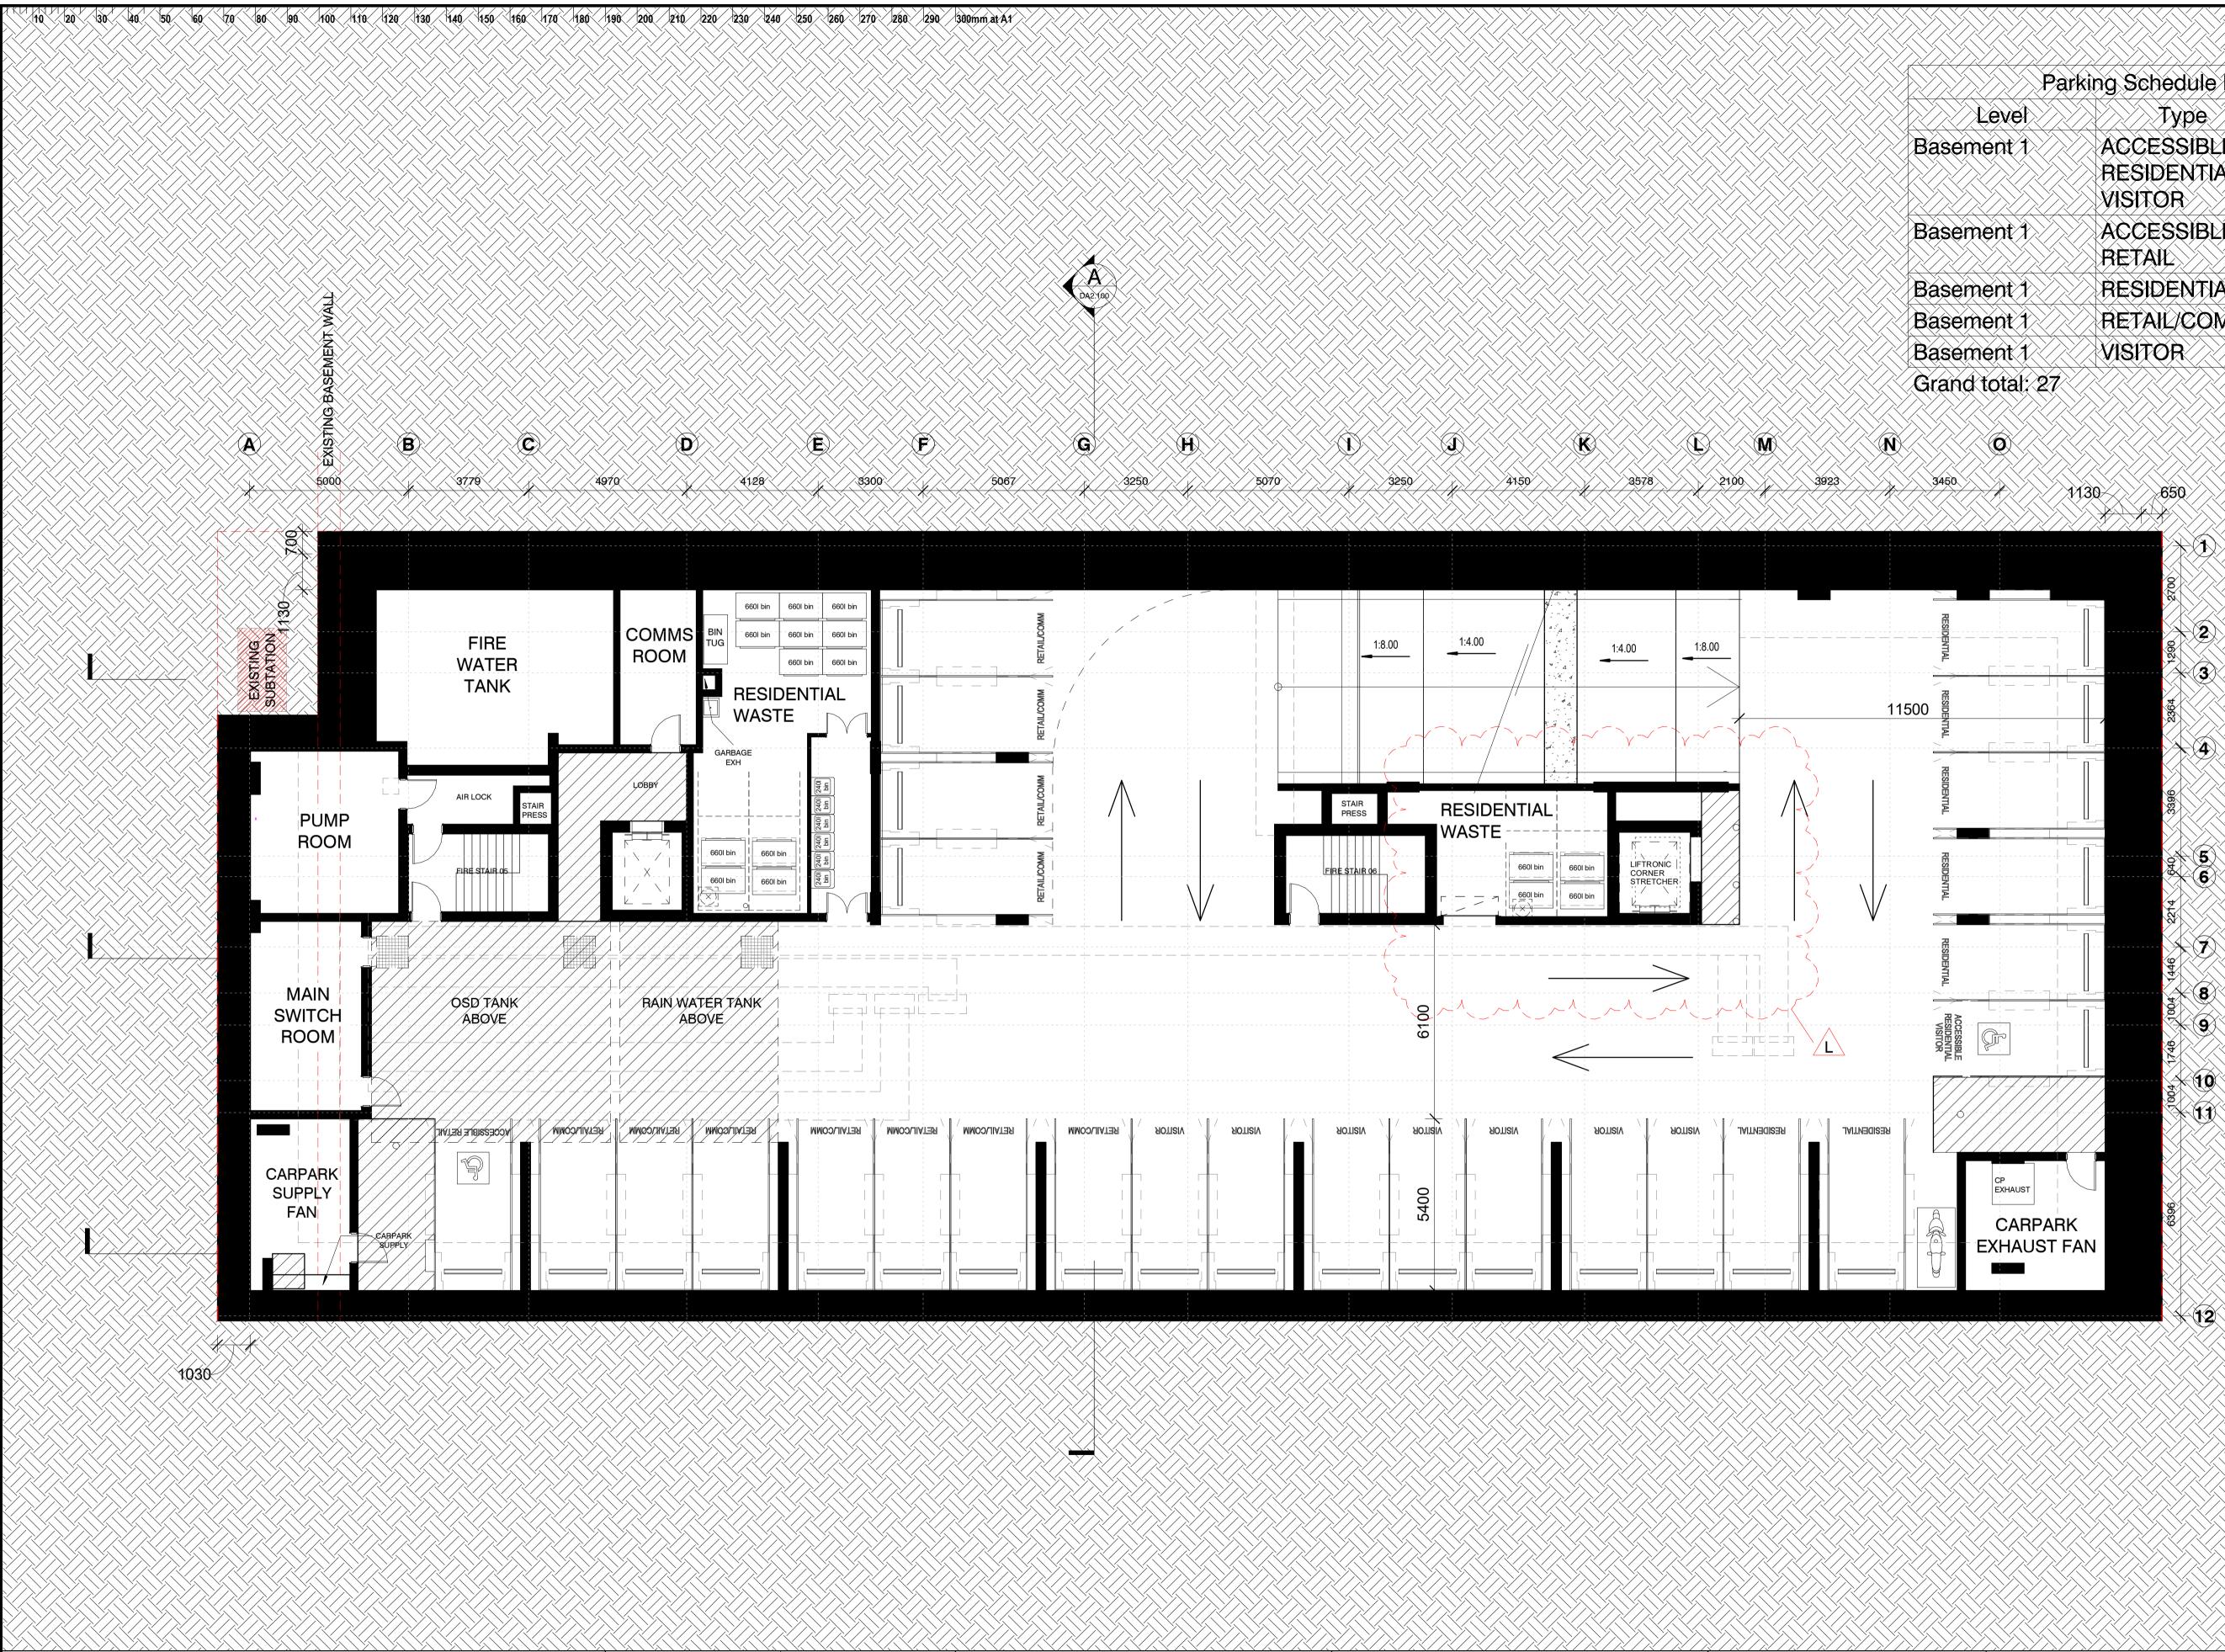

| 16/04/2024  |
| dj        |            | T +612 9319 2955<br>ABN: 48 942 921 969<br>Nominated Architects:<br>Andrew Hipwell 6562<br>Daniel Beekwilder 6192 |            | MENT 2 P  | LAN        | 12:36:12 PM |
|           | architects | 63 Myrtle Street<br>Chippendale NSW 2008                                                                          |            |           |            |             |
|           |            | Sydney Australia                                                                                                  | PROJECT No | DRAWING N | 0          | REVISION    |
|           |            | djrd.com.au                                                                                                       | 21_435     | DA1.102   |            | 0           |



| ISSUE | DATE     | SUBJECT                                                                 | UTHORISED | SERVICES                       | STRUCTURE & CIVIL        |
|-------|----------|-------------------------------------------------------------------------|-----------|--------------------------------|--------------------------|
| E     |          | ISSUED FOR CONSULTANT COORDINATION                                      | LO        |                                |                          |
| F     | 01/12/22 | ISSUED FOR REVIEW                                                       | JH        | ENGINEERING PARTNERS           |                          |
| G     | 07/12/22 | ISSUED FOR REVIEW                                                       | JH        | www.engineeringpartners