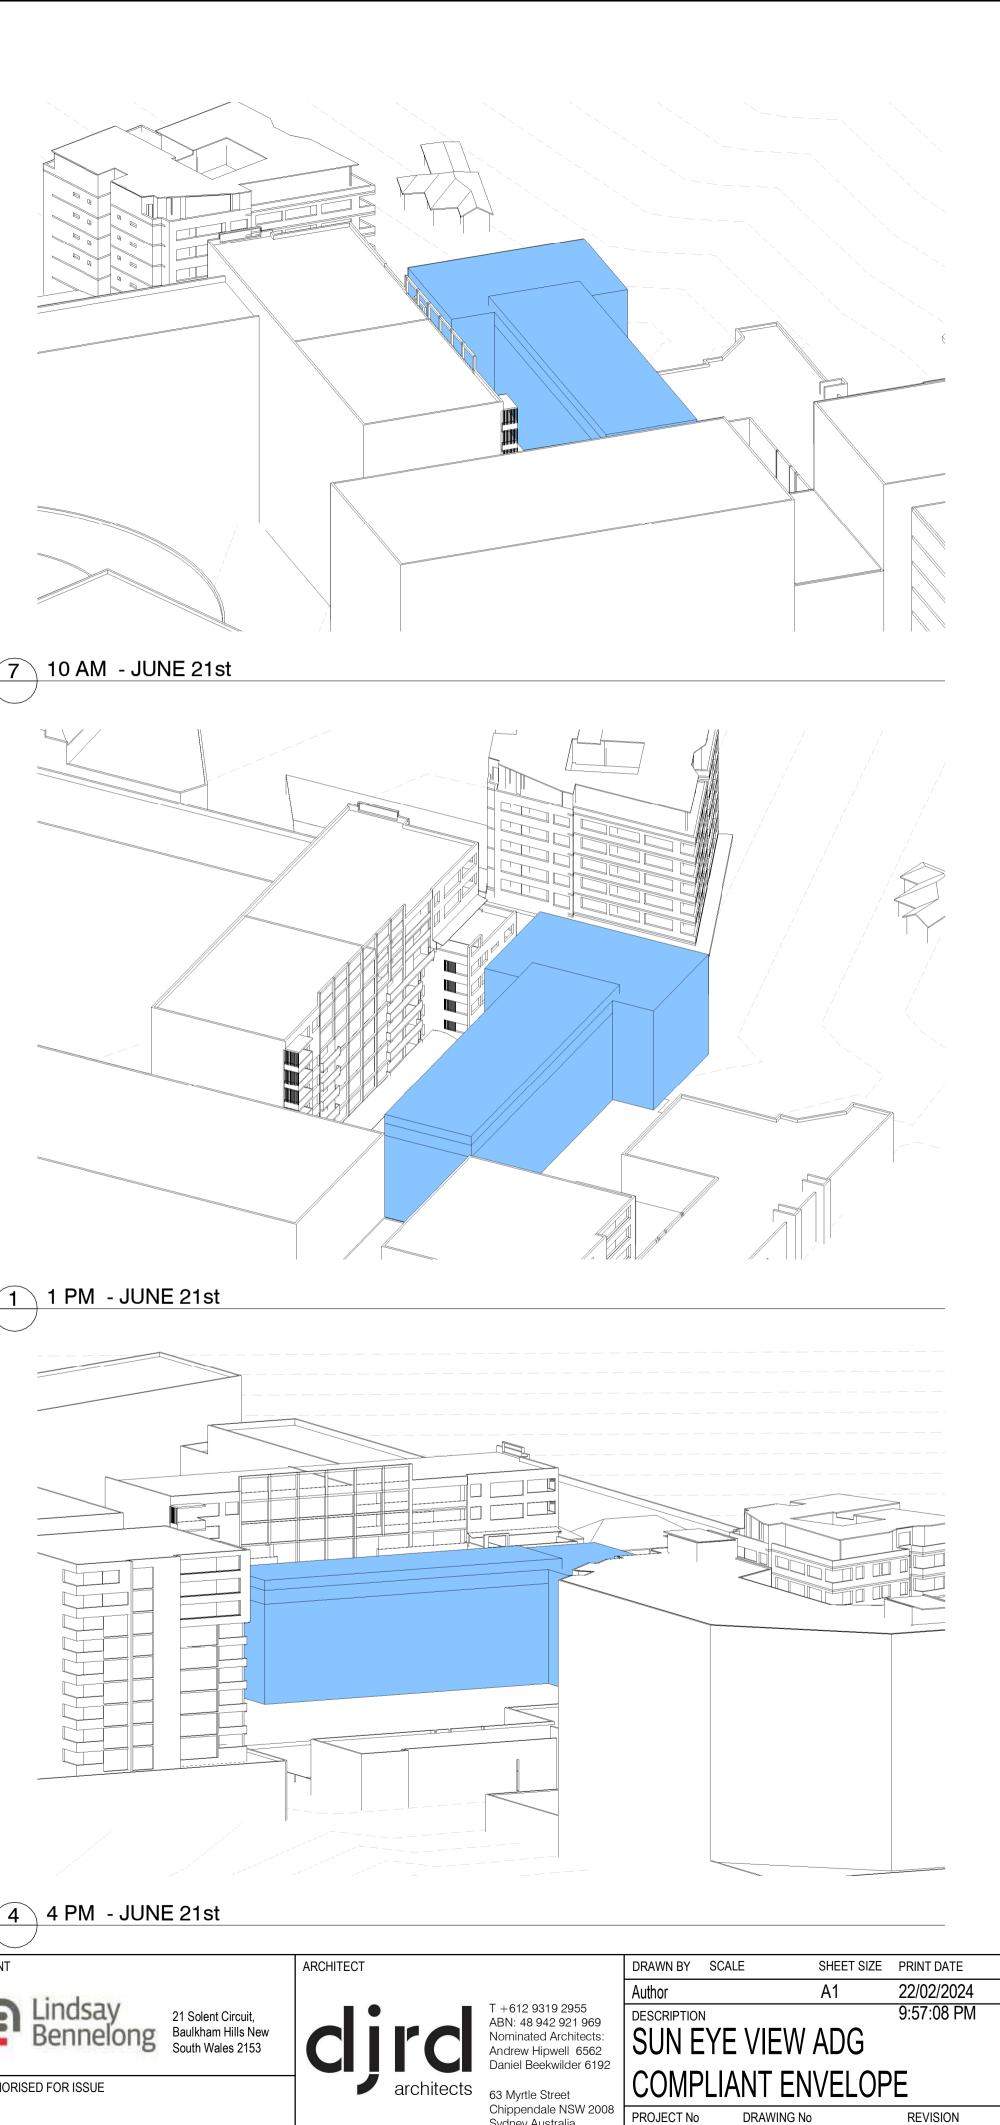

|         |          | _                   | Sheet List                                                         |
|---------|----------|---------------------|--------------------------------------------------------------------|
| Sheet   | Current  | Current<br>Revision |                                                                    |
| Number  | Revision | Date                | Sheet Name                                                         |
| DA0.100 | M        | 05/04/24            | COVER SHEET SITE PLAN                                              |
| DA0.149 | A        | 22/02/24            | DCP ENVELOPE ANALYSIS SHEET 1                                      |
| DA0.140 | K        | 22/02/24            | DCP ENVELOPE ANALYSIS SHEET 2                                      |
| DA0.150 | H        | 22/02/24            | POLICE STATION - POTENTIAL                                         |
| DA0.151 |          | 22/02/24            | DEVELOPMENT STUDY                                                  |
| DA0.152 | 1        | 22/02/24            | DEMOLITION PLAN                                                    |
| DA0.152 | 1        | 22/02/24            | SITE ANALYSIS PLAN                                                 |
| DA1.101 | '<br>N   | 22/02/24            | BASEMENT 3 PLAN                                                    |
| DA1.101 | N        | 22/02/24            | BASEMENT 2 PLAN                                                    |
| DA1.102 | N        |                     |                                                                    |
| DA1.103 | N        | 22/02/24            | BASEMENT 1 PLAN<br>GROUND FLOOR PLAN                               |
|         |          | 22/02/24            |                                                                    |
| DA1.105 | N        | 22/02/24            | LEVEL 1 PLAN                                                       |
| DA1.106 | N        | 22/02/24            | LEVEL 2 PLAN                                                       |
| DA1.107 | 0        | 22/02/24            | LEVEL 3 PLAN                                                       |
| DA1.108 | N        | 22/02/24            |                                                                    |
| DA1.109 | M        | 22/02/24            | LEVEL 5 PLAN                                                       |
| DA1.110 | M        | 22/02/24            | LEVEL 6 PLAN                                                       |
| DA1.111 | N        | 22/02/24            | LEVEL 7 PLAN                                                       |
| DA1.112 | N        | 22/02/24            | LEVEL 8 PLAN                                                       |
| DA1.113 | J        | 22/02/24            | ROOF PLAN                                                          |
| DA2.100 | Μ        | 22/02/24            | SECTION A                                                          |
| DA2.101 | Ι        | 22/02/24            | SECTION B                                                          |
| DA2.102 | К        | 22/02/24            | SECTION C                                                          |
| DA2.103 | I        | 22/02/24            | SECTION D                                                          |
| DA2.200 | K        | 22/02/24            | NORTH ELEVATION                                                    |
| DA2.201 | K        | 22/02/24            | EAST ELEVATION                                                     |
| DA2.202 | K        | 22/02/24            | SOUTH ELEVATION                                                    |
| DA2.203 | K        | 22/02/24            | WEST ELEVATION                                                     |
| DA2.302 | K        | 22/02/24            | STREETSCAPE ELEVATIONS                                             |
| DA8.100 | М        | 22/02/24            | SCHEDULES                                                          |
| DA8.200 | F        | 22/02/24            | ADG ADAPTABLE ACCESS AND DWELLINGS                                 |
|         |          |                     | - SHEET 1                                                          |
| DA8.201 | J        | 22/02/24            | ADG ADAPTABLE ACCESS AND DWELLINGS<br>- SHEET 2                    |
| DA8.250 | Μ        | 05/04/24            | ADG & BASIX COMPLIANCE                                             |
| DA8.300 | G        | 22/02/24            | SHADOW DIAGRAM PLANS SHEET 1                                       |
| DA8.301 | J        | 22/02/24            | SHADOW DIAGRAM PLANS SHEET 2                                       |
| DA8.302 | G        | 22/02/24            | SHADOW DIAGRAM PLANS SHEET 3                                       |
| DA8.303 | G        | 22/02/24            | SHADOW DIAGRAM PLANS SHEET 4                                       |
| DA8.303 | G        |                     | SHADOW DIAGRAM PLANS SHEET 5                                       |
|         | G        | 22/02/24            |                                                                    |
| DA8.305 | 1        | 05/04/24            | SHADOW DIAGRAMS ADG ENVELOPE                                       |
| DA8.306 | H        | 22/02/24            | SUN EYE VIEW ADG COMPLIANT ENVELOPE                                |
| DA8.309 | K        | 22/02/24            | SUN EYE VIEWS SHEET 1                                              |
| DA8.310 | 1        | 22/02/24            | SUN EYE VIEWS SHEET 2                                              |
| DA8.320 | Н        | 22/02/24            | HEIGHT PLANE ANALYSIS                                              |
| DA8.322 | D        | 22/02/24            | 165-167 MAROUBRA RD SHADOW IMPACT<br>STUDY                         |
| DA8.323 | E        | 05/04/24            | 165-167 MAROUBRA RD SUN EYE VIEW<br>STUDY SHEET 1                  |
| DA8.324 | E        | 05/04/24            | 165-167 MAROUBRA RD SUN EYE VIEW<br>STUDY SHEET 2                  |
| DA8.325 | A        | 05/04/24            | 165-167 MAROUBRA RD SUN EYE VIEW                                   |
| DA8.326 | A        | 05/04/24            | STUDY SHEET 3<br>165-167 MAROUBRA RD SUN EYE VIEW                  |
| DA8.327 | A        | 05/04/24            | STUDY SHEET 4<br>165-167 MAROUBRA RD SUN EYE VIEW<br>STUDY SHEET 5 |
| DA8.328 | A        | 05/04/24            | 165-167 MAROUBRA RD SUN EYE VIEW                                   |
|         |          |                     | STUDY SHEET 6                                                      |
| DA8.350 | Н        | 22/02/24            | OPEN SPACE / DEEP SOIL STRATEGY                                    |
| DA8.400 | Н        | 22/02/24            | EXTERNAL MATERIAL SCHEDULE                                         |
| DA9.100 | Ι        | 22/02/24            | 3D VIEWS                                                           |
|         | Н        | 22/02/24            | PERSPECTIVE MAROUBRA ROAD                                          |
| DA9.150 |          |                     |                                                                    |