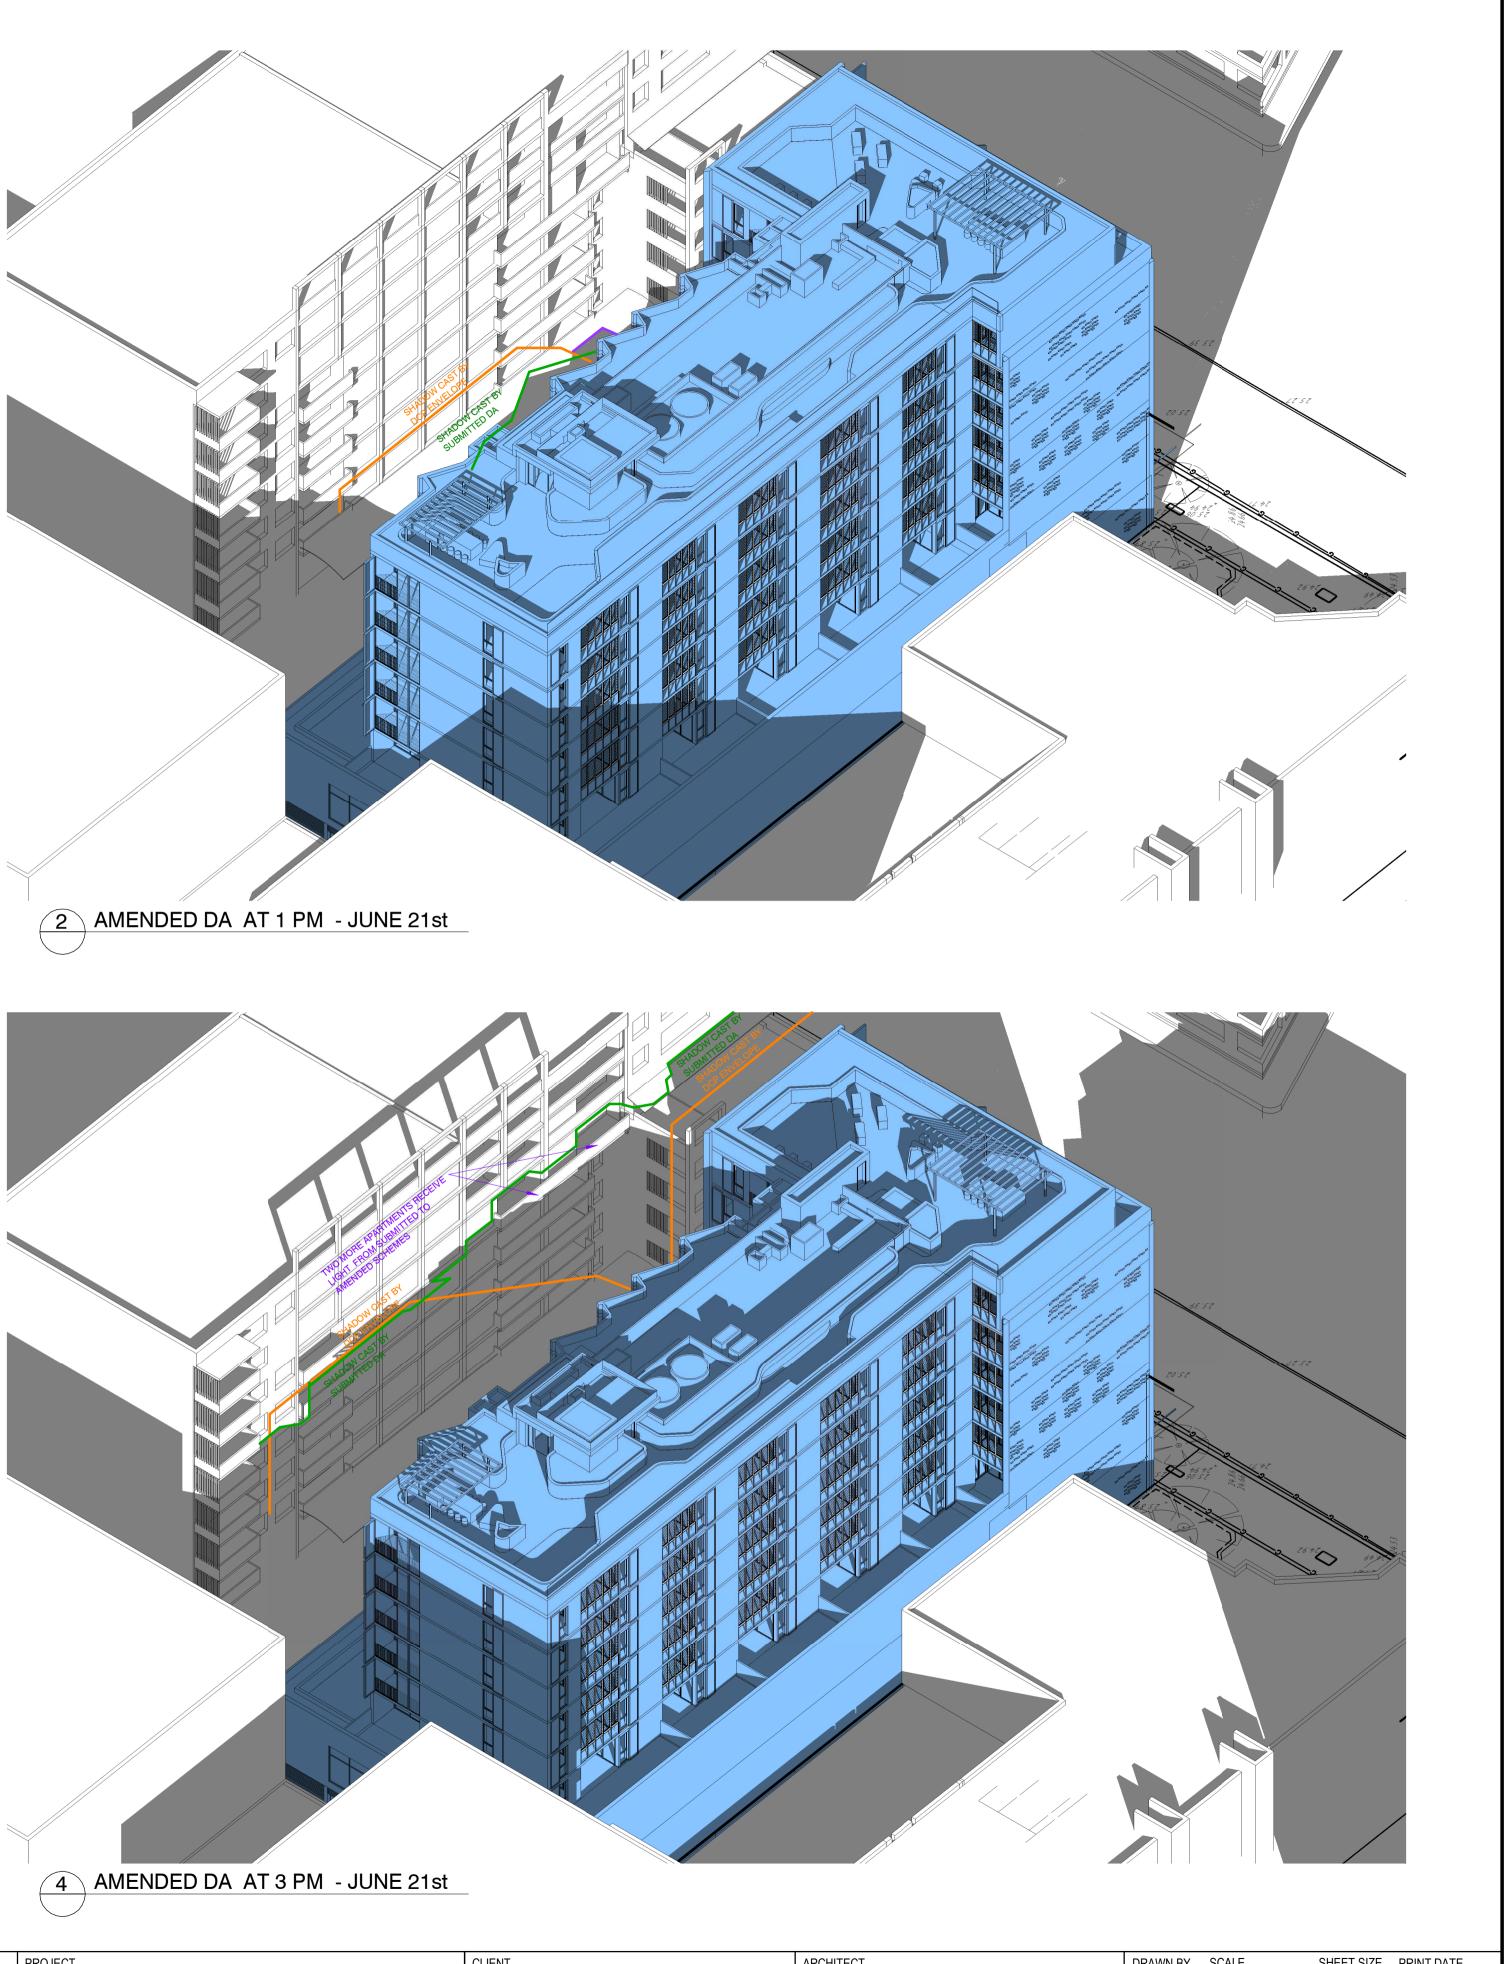

|       |
| AMENDED DA                                                                                                                                                                                                                                                                 |                             |                      |                                                     |       |
|                                                                                                                                                                                                                                                                            |                             | DIRECTOR             | DATE                                                |       |







Mixed Use Development

138 MAROUBRA ROAD, MAROUBRA



DIRECTOR

DATE

| dj | <b>IC</b><br>architects |   |
|----|-------------------------|---|
|    |                         | ( |

T +612 9319 2955 ABN: 48 942 921 969 Nominated Architects: Andrew Hipwell 6562 Daniel Beekwilder 6192

63 Myrtle Street Chippendale NSW 2008 Sydney Australia djrd.com.au

| DRAWN BY         | SCALE      | SHEET SIZE | PRINT DATE  |  |  |  |
|------------------|------------|------------|-------------|--|--|--|
| Author           |            | A1         | 22/02/2024  |  |  |  |
| DESCRIPTION      | J          |            | 10:00:04 PM |  |  |  |
| PACIF            | IC SQUAF   | RE SHA     | DOW         |  |  |  |
| COMPARISON STUDY |            |            |             |  |  |  |
|                  |