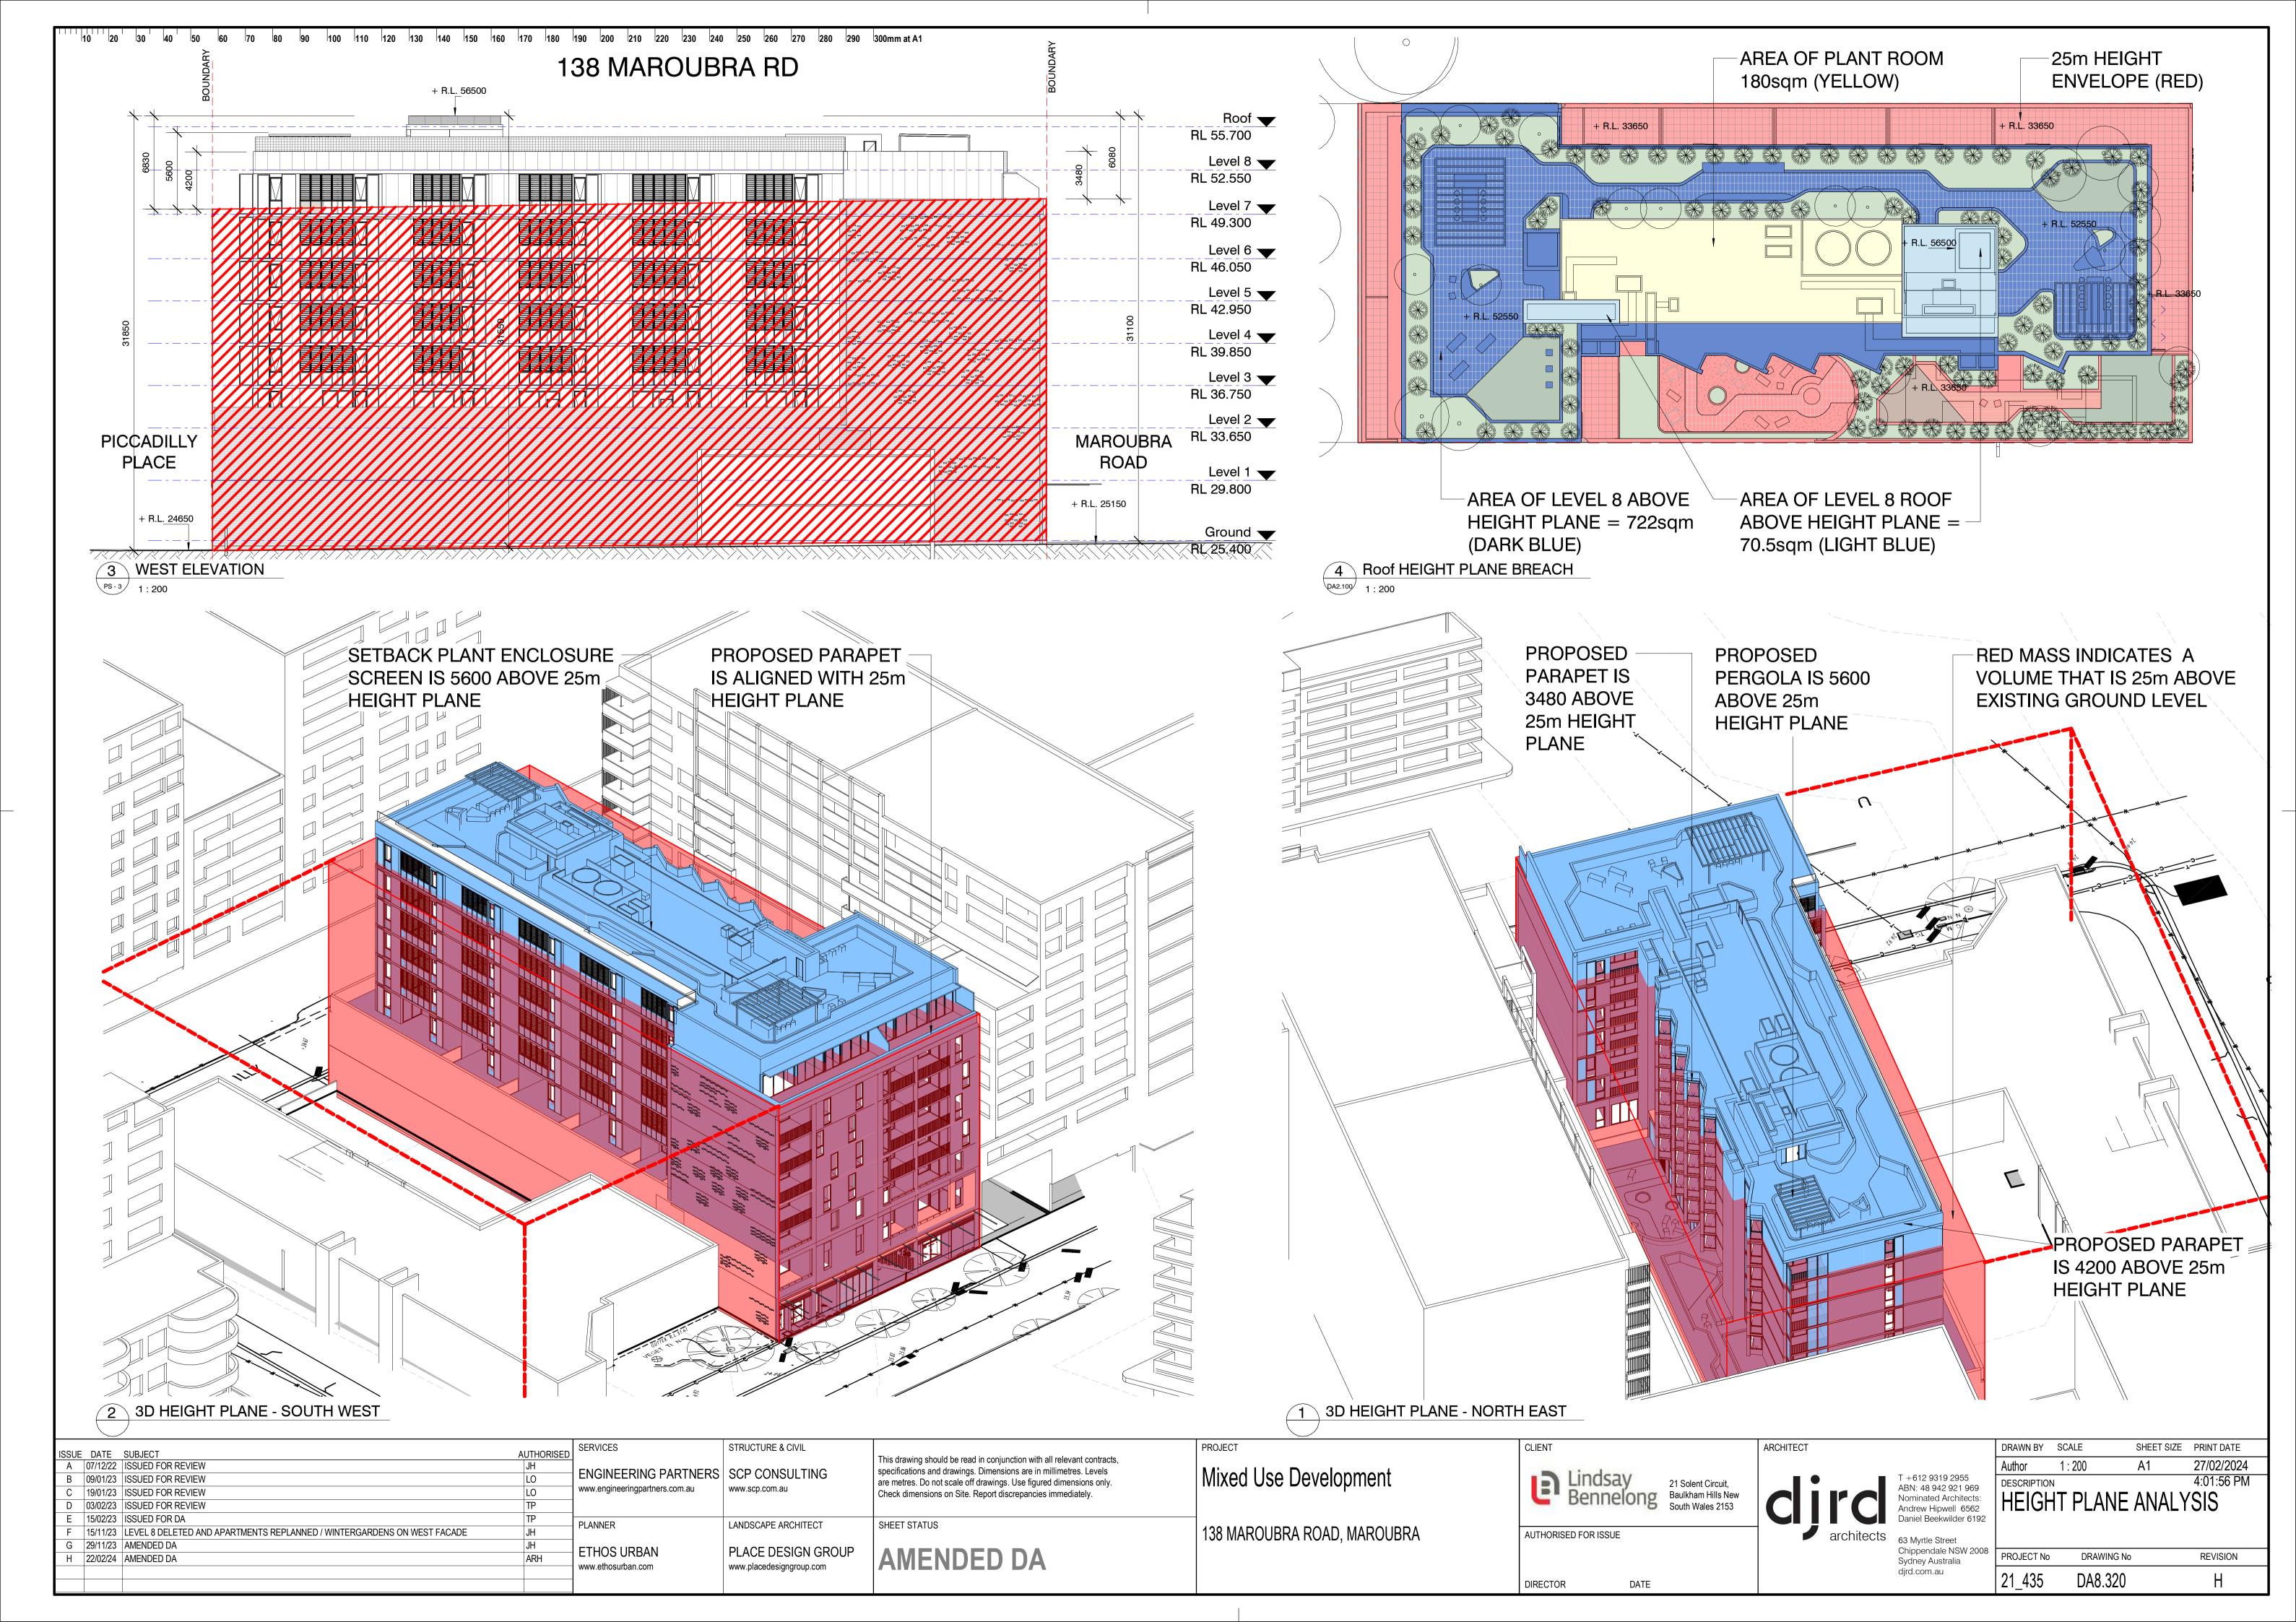

HORISED FOR ISSUE                             | architects <sub>63 Myrtle Street</sub>       |                           |                       |
| AMENDED DA                                                                                                                                    |                             |                                                  | Chippendale NSW 2008<br>Sydney Australia     | B PROJECT No DRAWING      | G No REVISION         |
|                                                                                                                                               |                             | DIRECTOR DATE                                    | djrd.com.au                                  | 21_435 DA8.3 <sup>4</sup> | 10 I                  |





| ING<br>TH<br>TH<br>BALCONY BALCONY