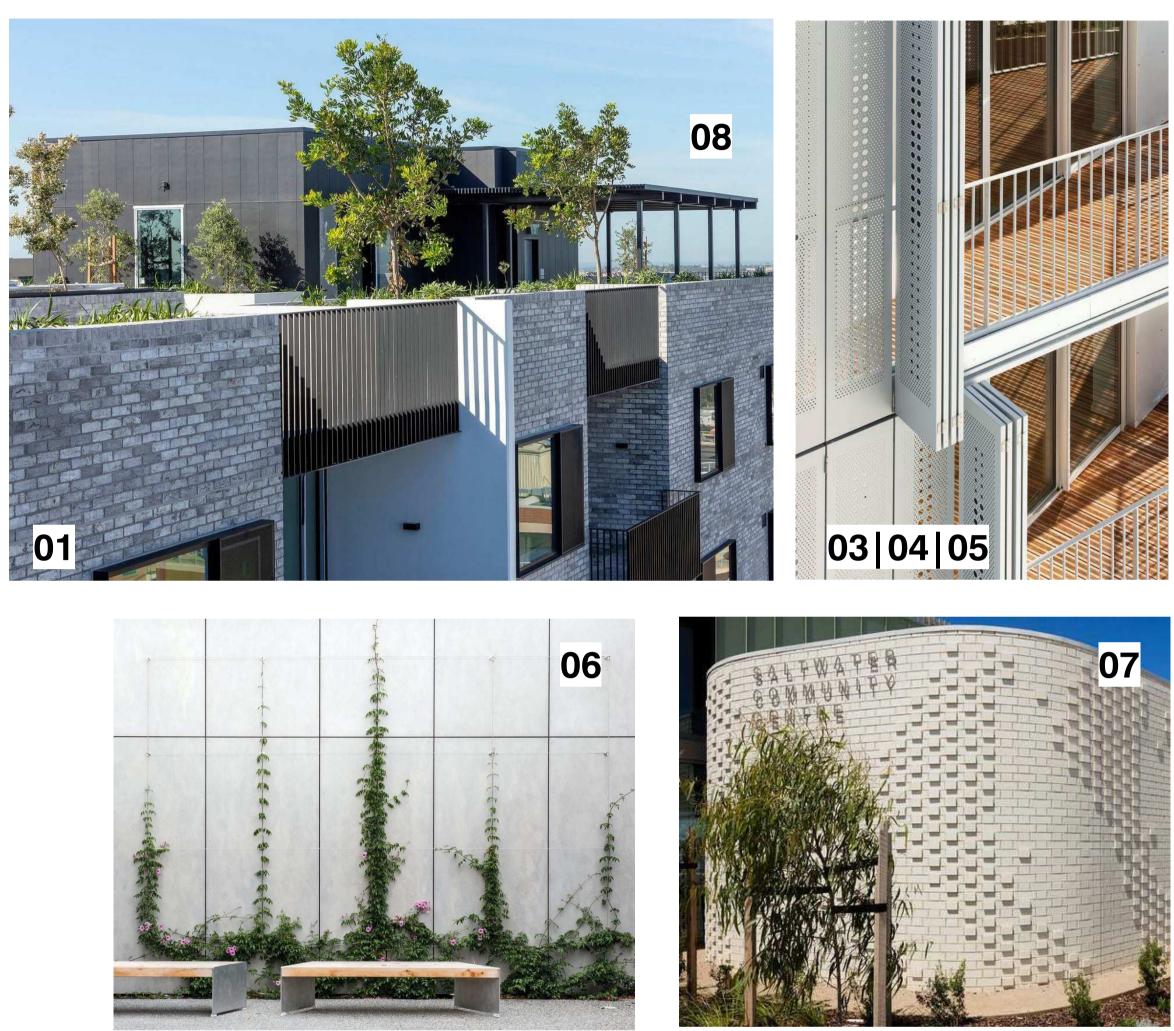

DA                         | JH         | ETHOS URBAN                    | PLACE DESIGN GROUP       |
| Н     | 22/02/24 | AMENDED DA                         | ARH        | www.ethosurban.com             |                          |
|       |          |                                    |            |                                | www.placedesigngroup.com |
|       |          |                                    |            |                                |                          |

01 - Light textured Brick | Silver

- 03 Perforated Metal Sliding Panel | Colorbond Surfmist
- 04 Metal Palisade Balustrade | Colorbond Black
- 05 Perforated Metal Concertina Louvres | Colorbond Surfmist
- 07 Decorative Brick Work Pattern Light Texture Brick | Silver
- 08 Roof top garden and pergola







MAROUBRA ROAD



| ARCHITECT |                                         |                                                                        | DRAWN BY    | SCALE      | SHEET SIZE | PRINT DATE  |
|-----------|-----------------------------------------|------------------------------------------------------------------------|-------------|------------|------------|-------------|
|           |                                         |                                                                        | Author      | 1 : 200    | A1         | 22/02/2024  |
| •         | T +612 9319 2955<br>ABN: 48 942 921 969 |                                                                        | DESCRIPTION | N          |            | 10:00:40 PM |
|           |