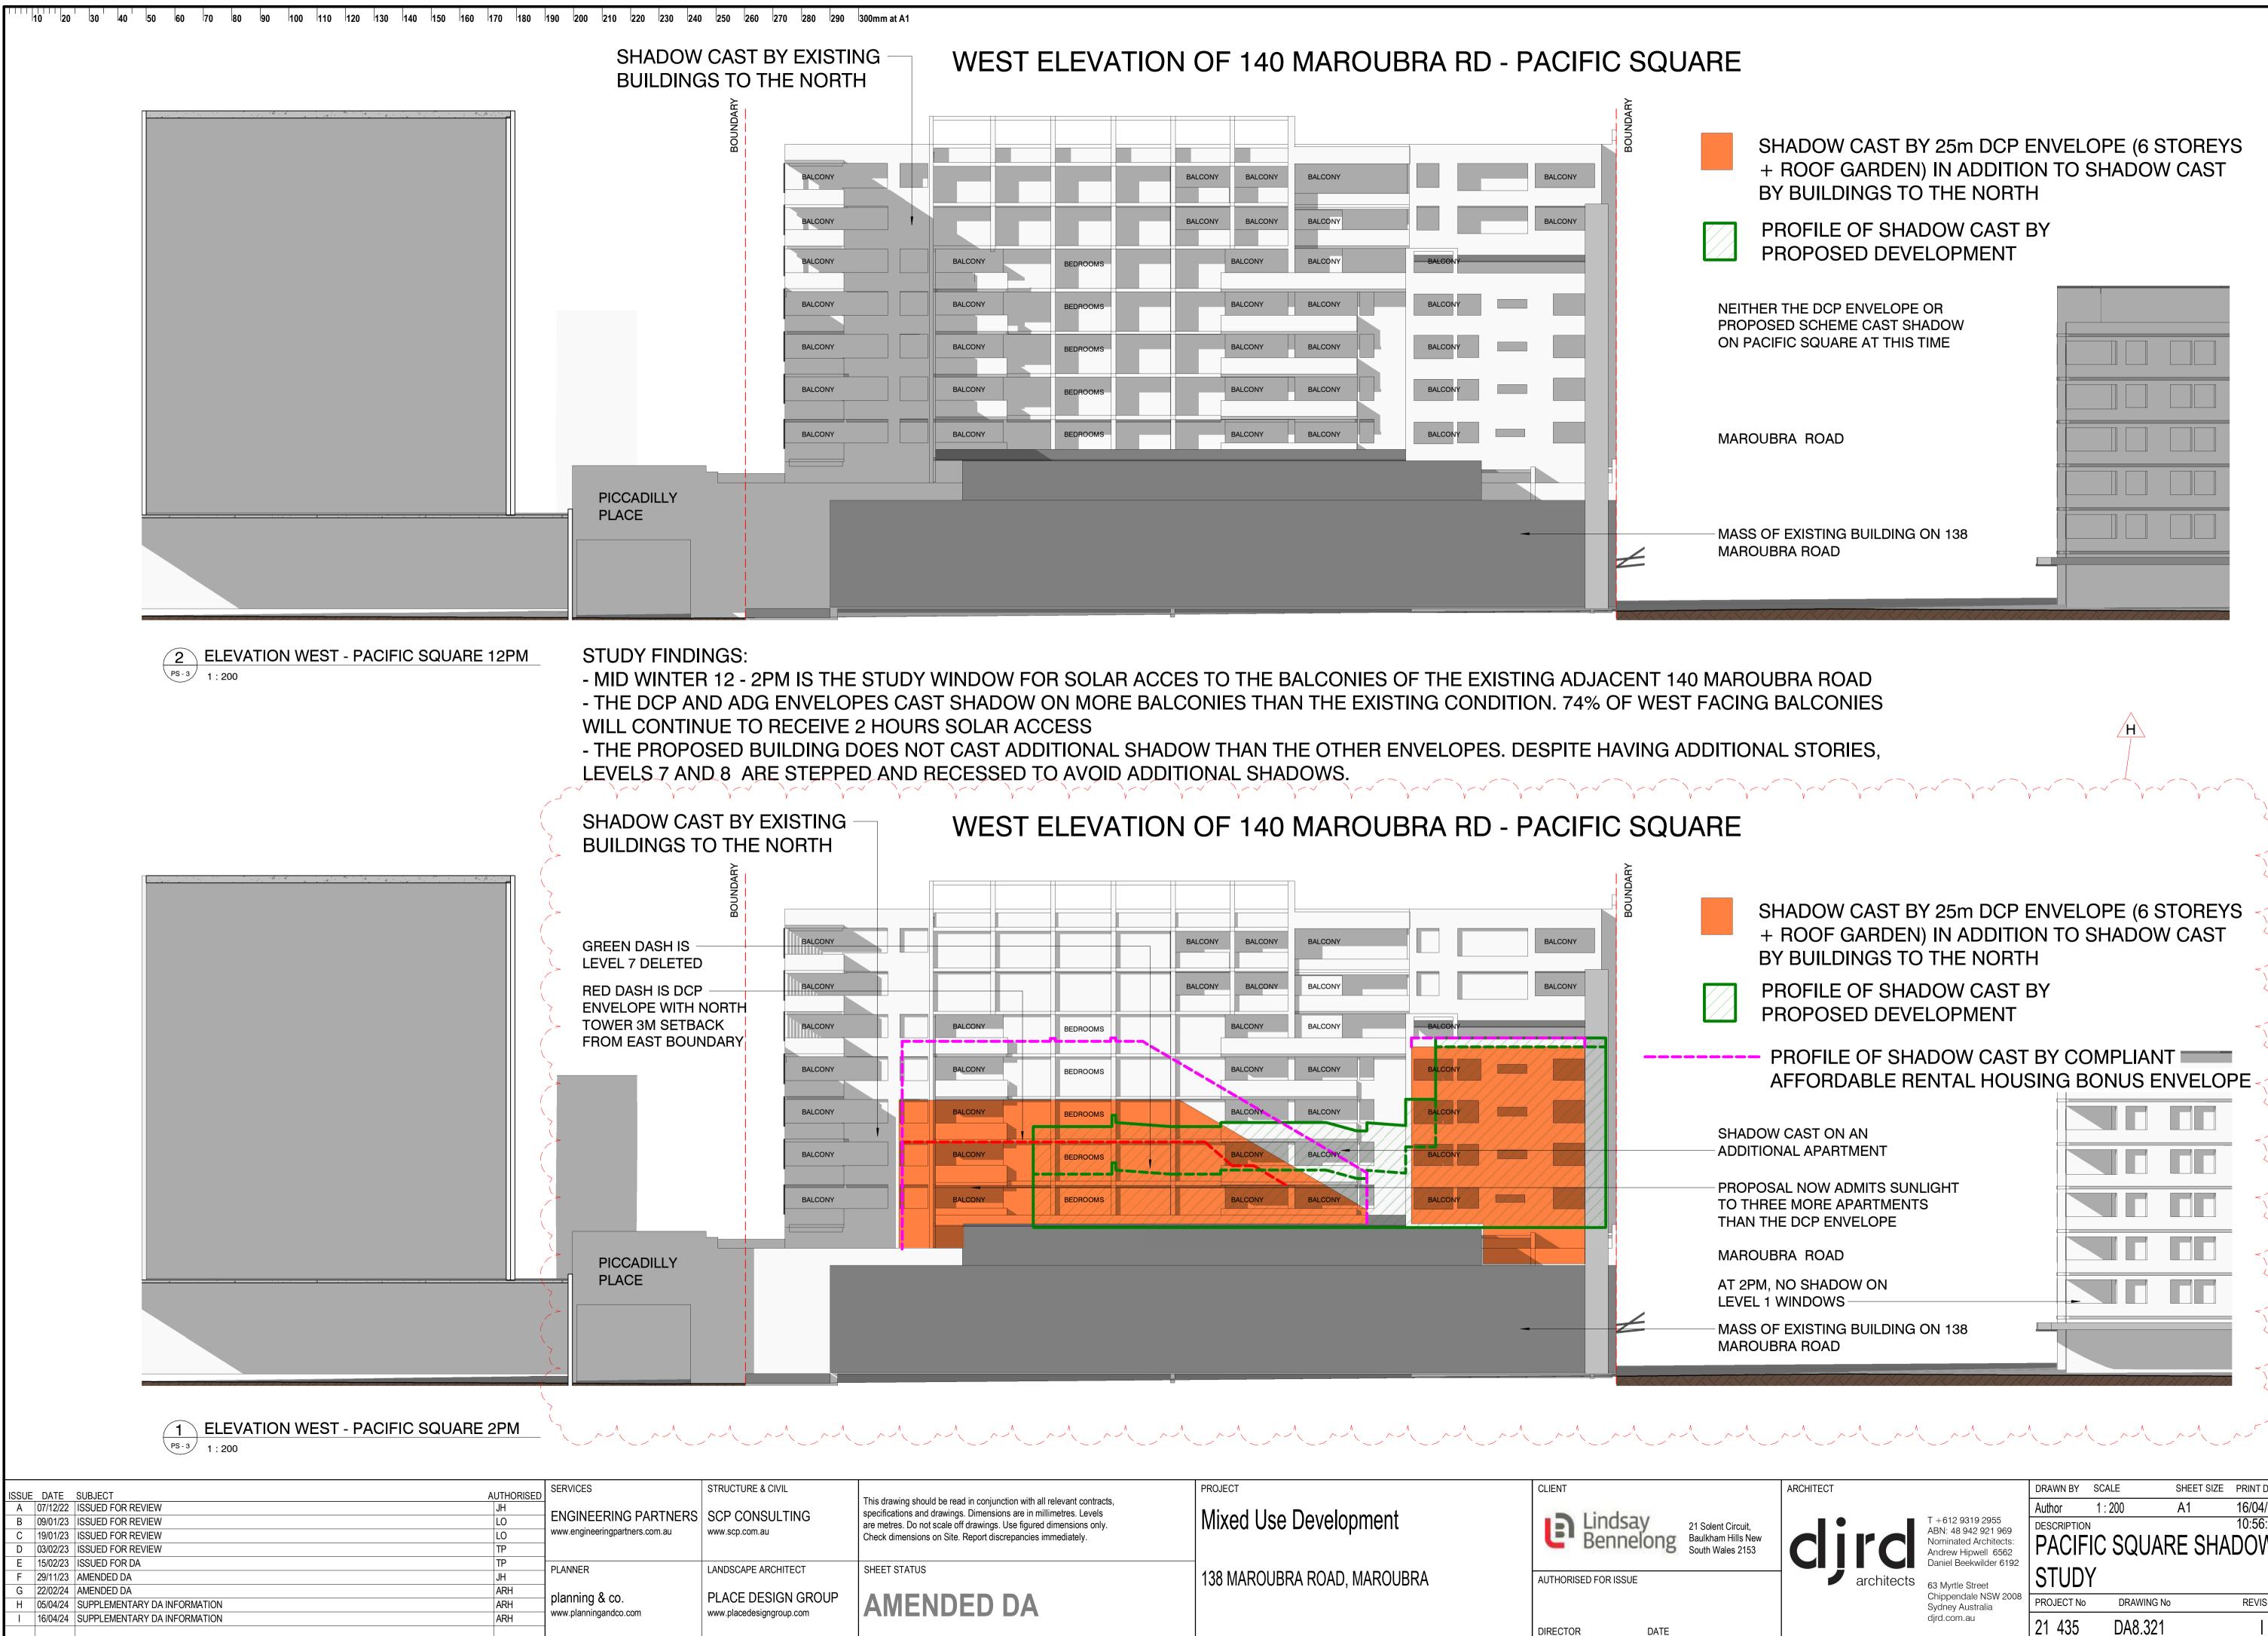

|             |
| S OF EXISTING BUILDING ON 138<br>DUBRA ROAD                                       |             |
|                                                                                   |             |
| ZIZIZIZIZIZIZIZIZIZIZI                                                            | RIKIRTRIKIN |

## SHADOW CAST BY 25m DCP ENVELOPE (6 STOREYS + ROOF GARDEN) IN ADDITION TO SHADOW CAST BY BUILDINGS TO THE NORTH

# PROPOSED DEVELOPMENT

# PROFILE OF SHADOW CAST BY

# SHADOW CAST ON AN

## ADDITIONAL APARTMENT

## - PROPOSAL NOW ADMITS SUNLIGHT TO THREE MORE APARTMENTS

## THAN THE DCP ENVELOPE

# MAROUBRA ROAD

### AT 2PM, NO SHADOW ON LEVEL 1 WINDOWS

## - MASS OF EXISTING BUILDING ON 138

## MAROUBRA ROAD

## 2:58:58 PM HADOW REVISION



| 300mm at A1 |                 |          |         |         |         |                    |         |          |                 |
|-------------|-----------------|----------|---------|---------|---------|--------------------|---------|----------|-----------------|
| TNG         | WEST E          | ELEVAT   | FION OF | 140     | MAROUE  | BRA RE             | D - PAC |          | UARE            |
|             |                 |          | BALCONY | BALCONY | BALCONY |                    | BALCON  | BOUNDARY |                 |
|             | BALCONY         | BEDROOMS | BALCONY | BALCONY | BALCONY | BALCONY            | BALCON  | IY       |                 |
|             | BALCONY         | BEDROOMS |         | BALCONY | BALCONY | BALCONY            | _       |          | NEITHE