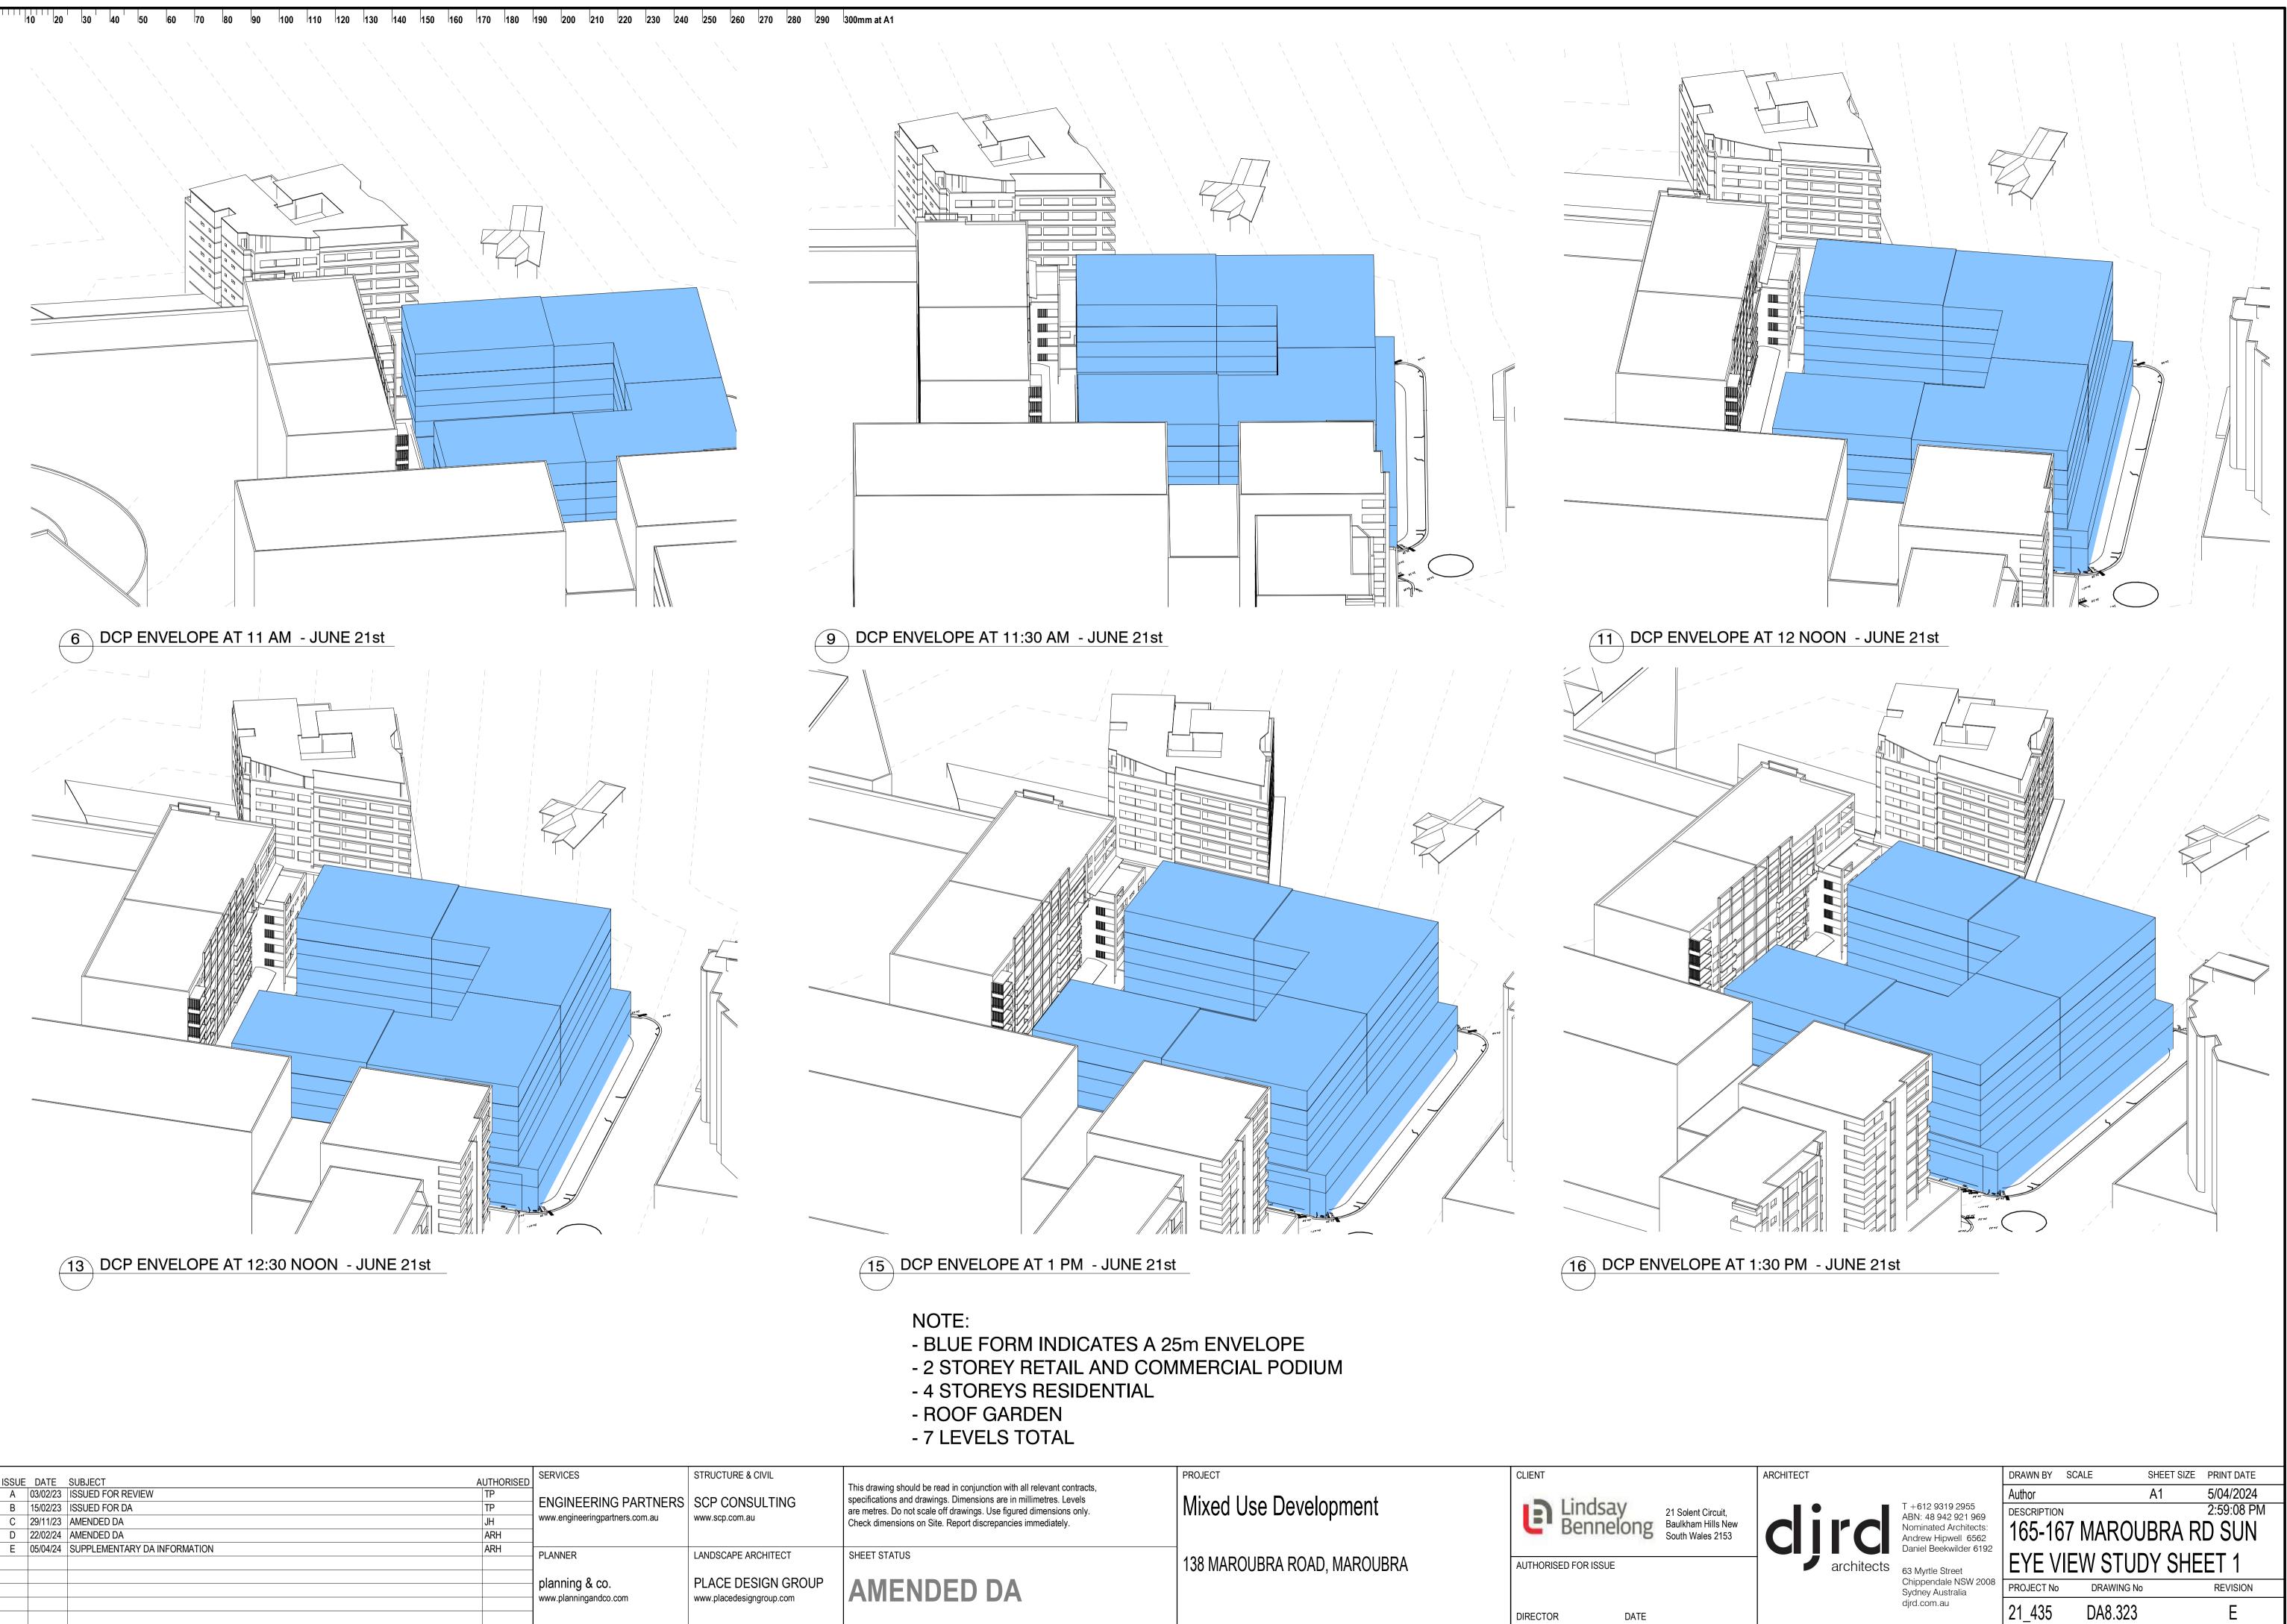

### **PLANNING STUDY - DCP FORM**

TEST YIELD AND ADG COMPLIANCE

### LEP 25m HEIGHT = - GROUND (RETAIL) + LEVEL 1 (COMM) (8.6m)

- 4 X 3100 RESIDENTIAL FLOORS (12.4m) - ROOF GARDEN INCLUDING LIFT OVERRUN (4m)

### **DCP FORM NOTES / ASSUMPTIONS**

- NEITHER THE COMBINED "C" SHAPE OR SEPARATED ORANGE FORMS CAN ACHIEVE COMPLIANT COMMUNAL OPEN SPACE MID-WINTER LIGHT IF THE COS IS IN THE CENTRE OF THE SITE.

- WHILE A FIFTH RESIDENTIAL STOREY WOULD FIT UNDER 25m, IT MUST SUBSTITUTED FOR ROOF GARDEN COMMUNAL OPEN SPACE TO MEET THE ADG DAYLIGHT ACCESS **REQUIREMENTS.** 