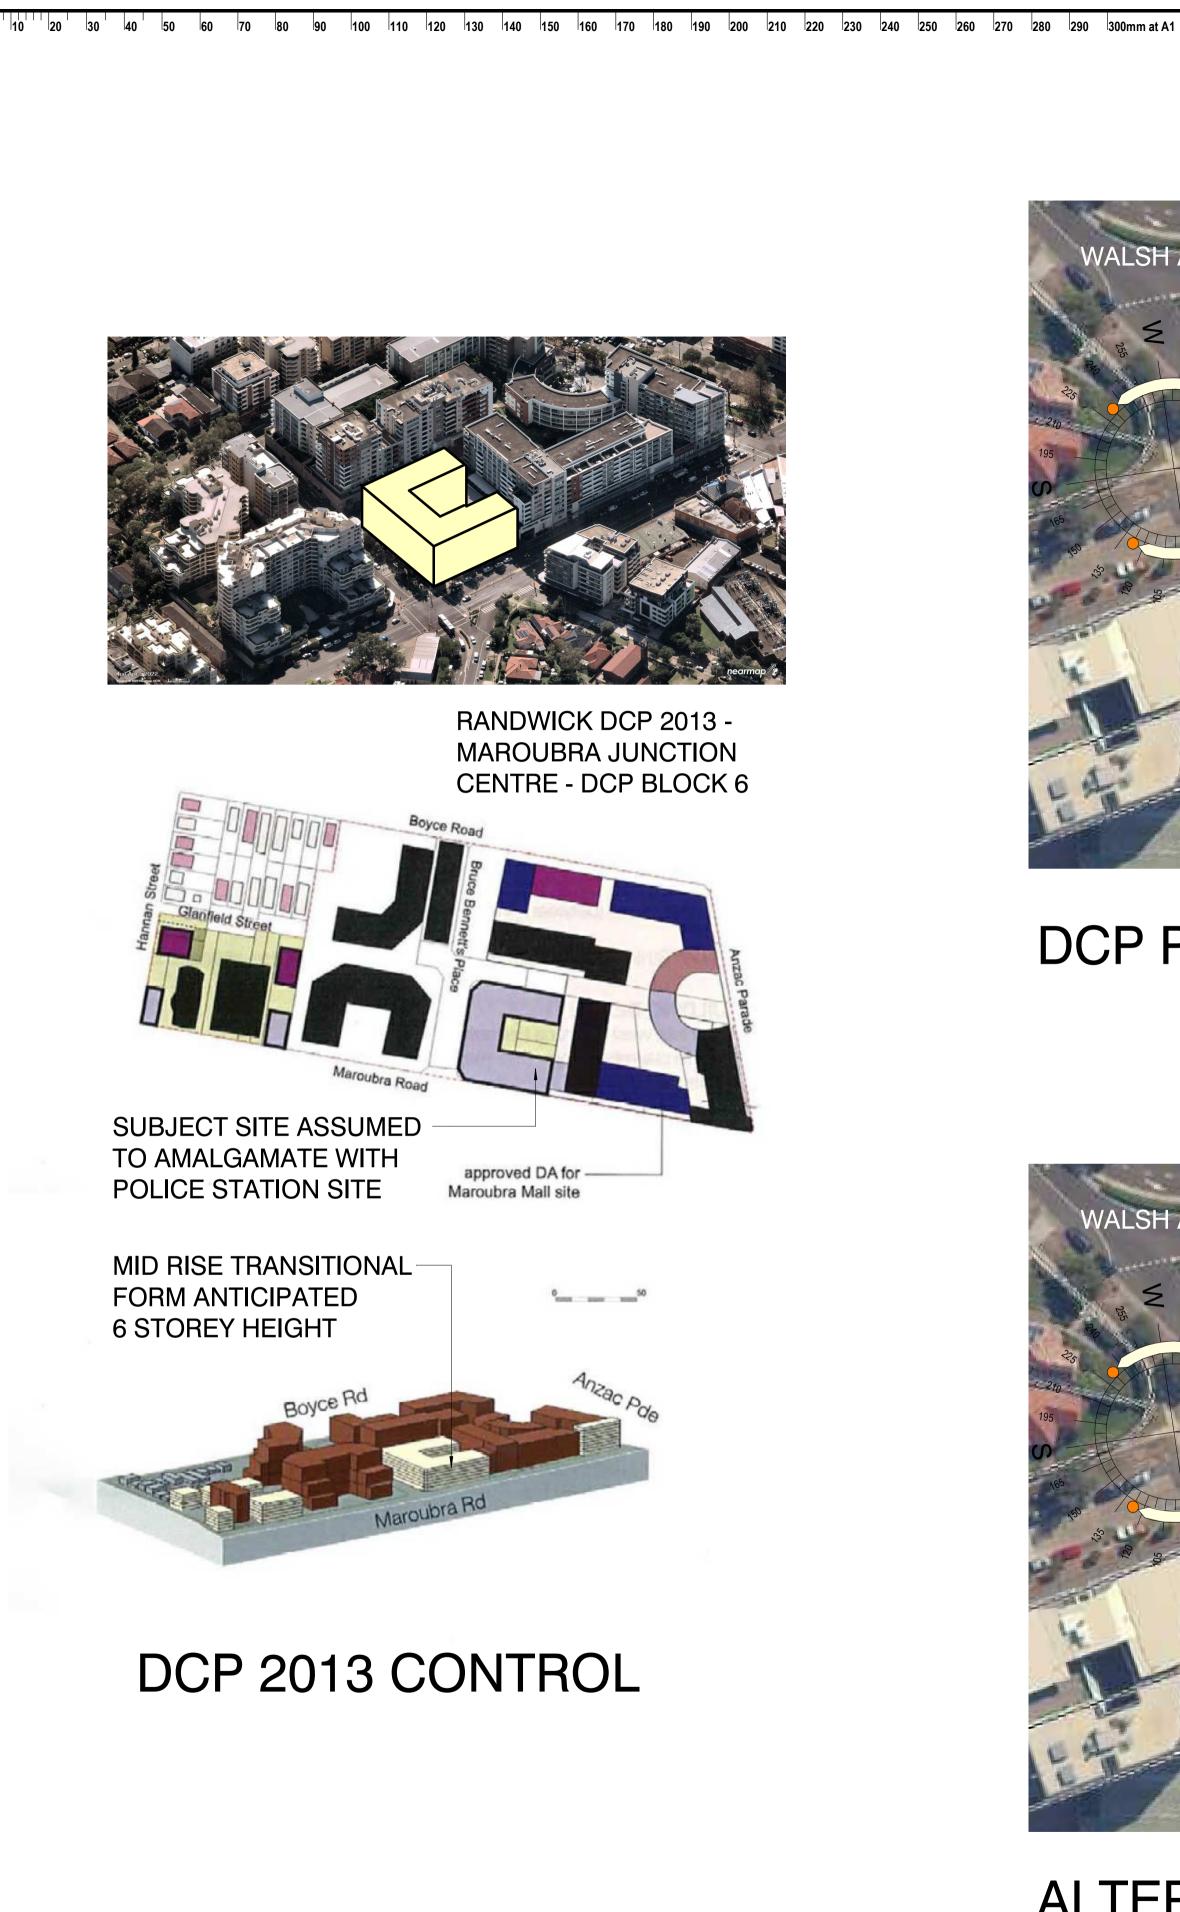

### **PLANNING STUDY - DCP FORM**

TEST YIELD AND ADG COMPLIANCE

### LEP 25m HEIGHT = - GROUND (RETAIL) + LEVEL 1 (COMM) (8.6m)

- 4 X 3100 RESIDENTIAL FLOORS (12.4m) - ROOF GARDEN INCLUDING LIFT OVERRUN (4m)

### **COMBINED SITE** (YELLOW AND ORANGE) - 4 STOREYS X 16 DWELLINGS = 64 TOTAL - VENTILATION = LIKELY TO GET >60%- DAYLIGHT = APPROX 42 (66%) - CENTRAL COMMUNAL OPEN SPACE WILL NOT GET MINIMUM WID WINTER DAYLIGHT (COS ON ROOF)

### **SUBJECT SITE ONLY** (ORANGE)

- 4 STOREYS X 7 APARTMENTS = 28 TOTAL - VENTILATION = LIKELY TO GET >60%- DAYLIGHT = APPROX 13 (41%)- CENTRAL COMMUNAL OPEN SPACE WILL NOT GET MINIMUM WID WINTER DAYLIGHT (COS ON ROOF) - YIELD MAY NOT BE REALISED IF ADG SETBACKS ARE STRICTLY APPLIED

### CONCLUSION

POOR ADG OUTCOME

### **PLANNING STUDY - ALTERNATE FORM**

BOTH THE SUBJECT AND POLICE SITES ARE ABLE TO TAKE INCREASED HEIGHT AND NOT REQUIRE THEIR NEIGHBOURS TO DROP BELOW ADG DAYLIGHT REQUIREMENTS

|                 | ARCHITECT |            |                                                                                                           |
|-----------------|-----------|------------|-----------------------------------------------------------------------------------------------------------|
| t,<br>New<br>53 | di        | rc         | T +612 9319 2955<br>ABN: 48 942 921 96<br>Nominated Architec<br>Andrew Hipwell 656<br>Daniel Beekwilder 6 |
|                 |           | architects | 63 Myrtle Street                                                                                          |

### **DCP FORM NOTES / ASSUMPTIONS**

- NEITHER THE COMBINED "C" SHAPE OR SEPARATED ORANGE FORMS CAN ACHIEVE COMPLIANT COMMUNAL OPEN SPACE MID-WINTER LIGHT IF THE COS IS IN THE CENTRE OF THE SITE.

- WHILE A FIFTH RESIDENTIAL STOREY WOULD FIT UNDER 25m, IT MUST SUBSTITUTED FOR ROOF GARDEN COMMUNAL OPEN SPACE TO MEET THE ADG DAYLIGHT ACCESS **REQUIREMENTS.** 

- THE SOUTH TOWER CAN BE BUILT TO SIDE (EAST AND WEST) BOUNDARIES TO CONTINUE THE MAROUBRA ROAD "STREET WALL" FORM ESTABLISHED BY PACIFIC SQUARE

- THIS STUDY PRESUMES THE NORTH TOWER COULD BE A MATCHING FOOTPRINT. HOWEVER WHEN ADG PRIVACY SETBACKS ARE STRICTLY OVERLAID, THE FOOTPRINT IS REDUCED TO AROUND 130sqm OR 1 OR TWO DWELLINGS PER FLOOR. FOR THE ORANGE SUBJECT SITE ENVELOPES ONLY, THE YIELD = APP 20 DWELLINGS

- IF THE CENTRAL LANDSCAPING WAS INTENDED FOR VIEW FOR RESIDENTS IN PACIFIC SQUARE, SOFT LANDSCAPE WOULD BE LIMITED. TO LIGHT EVEN A SMALL PORTION, THE BLUE LINED AREA OF THE YELLOW BUILDING COULD NOT BE BUILT MEANING THE "C" SHAPE WOULD NOT BE REALISED.

### CONCLUSION

- STREET WALL OBJECTIVE RETAINED

- POOR ADG OUTCOME

| di | rc         | T +612 9319 295<br>ABN: 48 942 921<br>Nominated Archit<br>Andrew Hipwell 6<br>Daniel Beekwilder |
|----|------------|-------------------------------------------------------------------------------------------------|
|    | architects | 63 Myrtle Street<br>Chippendale NSV<br>Sydney Australia                                         |