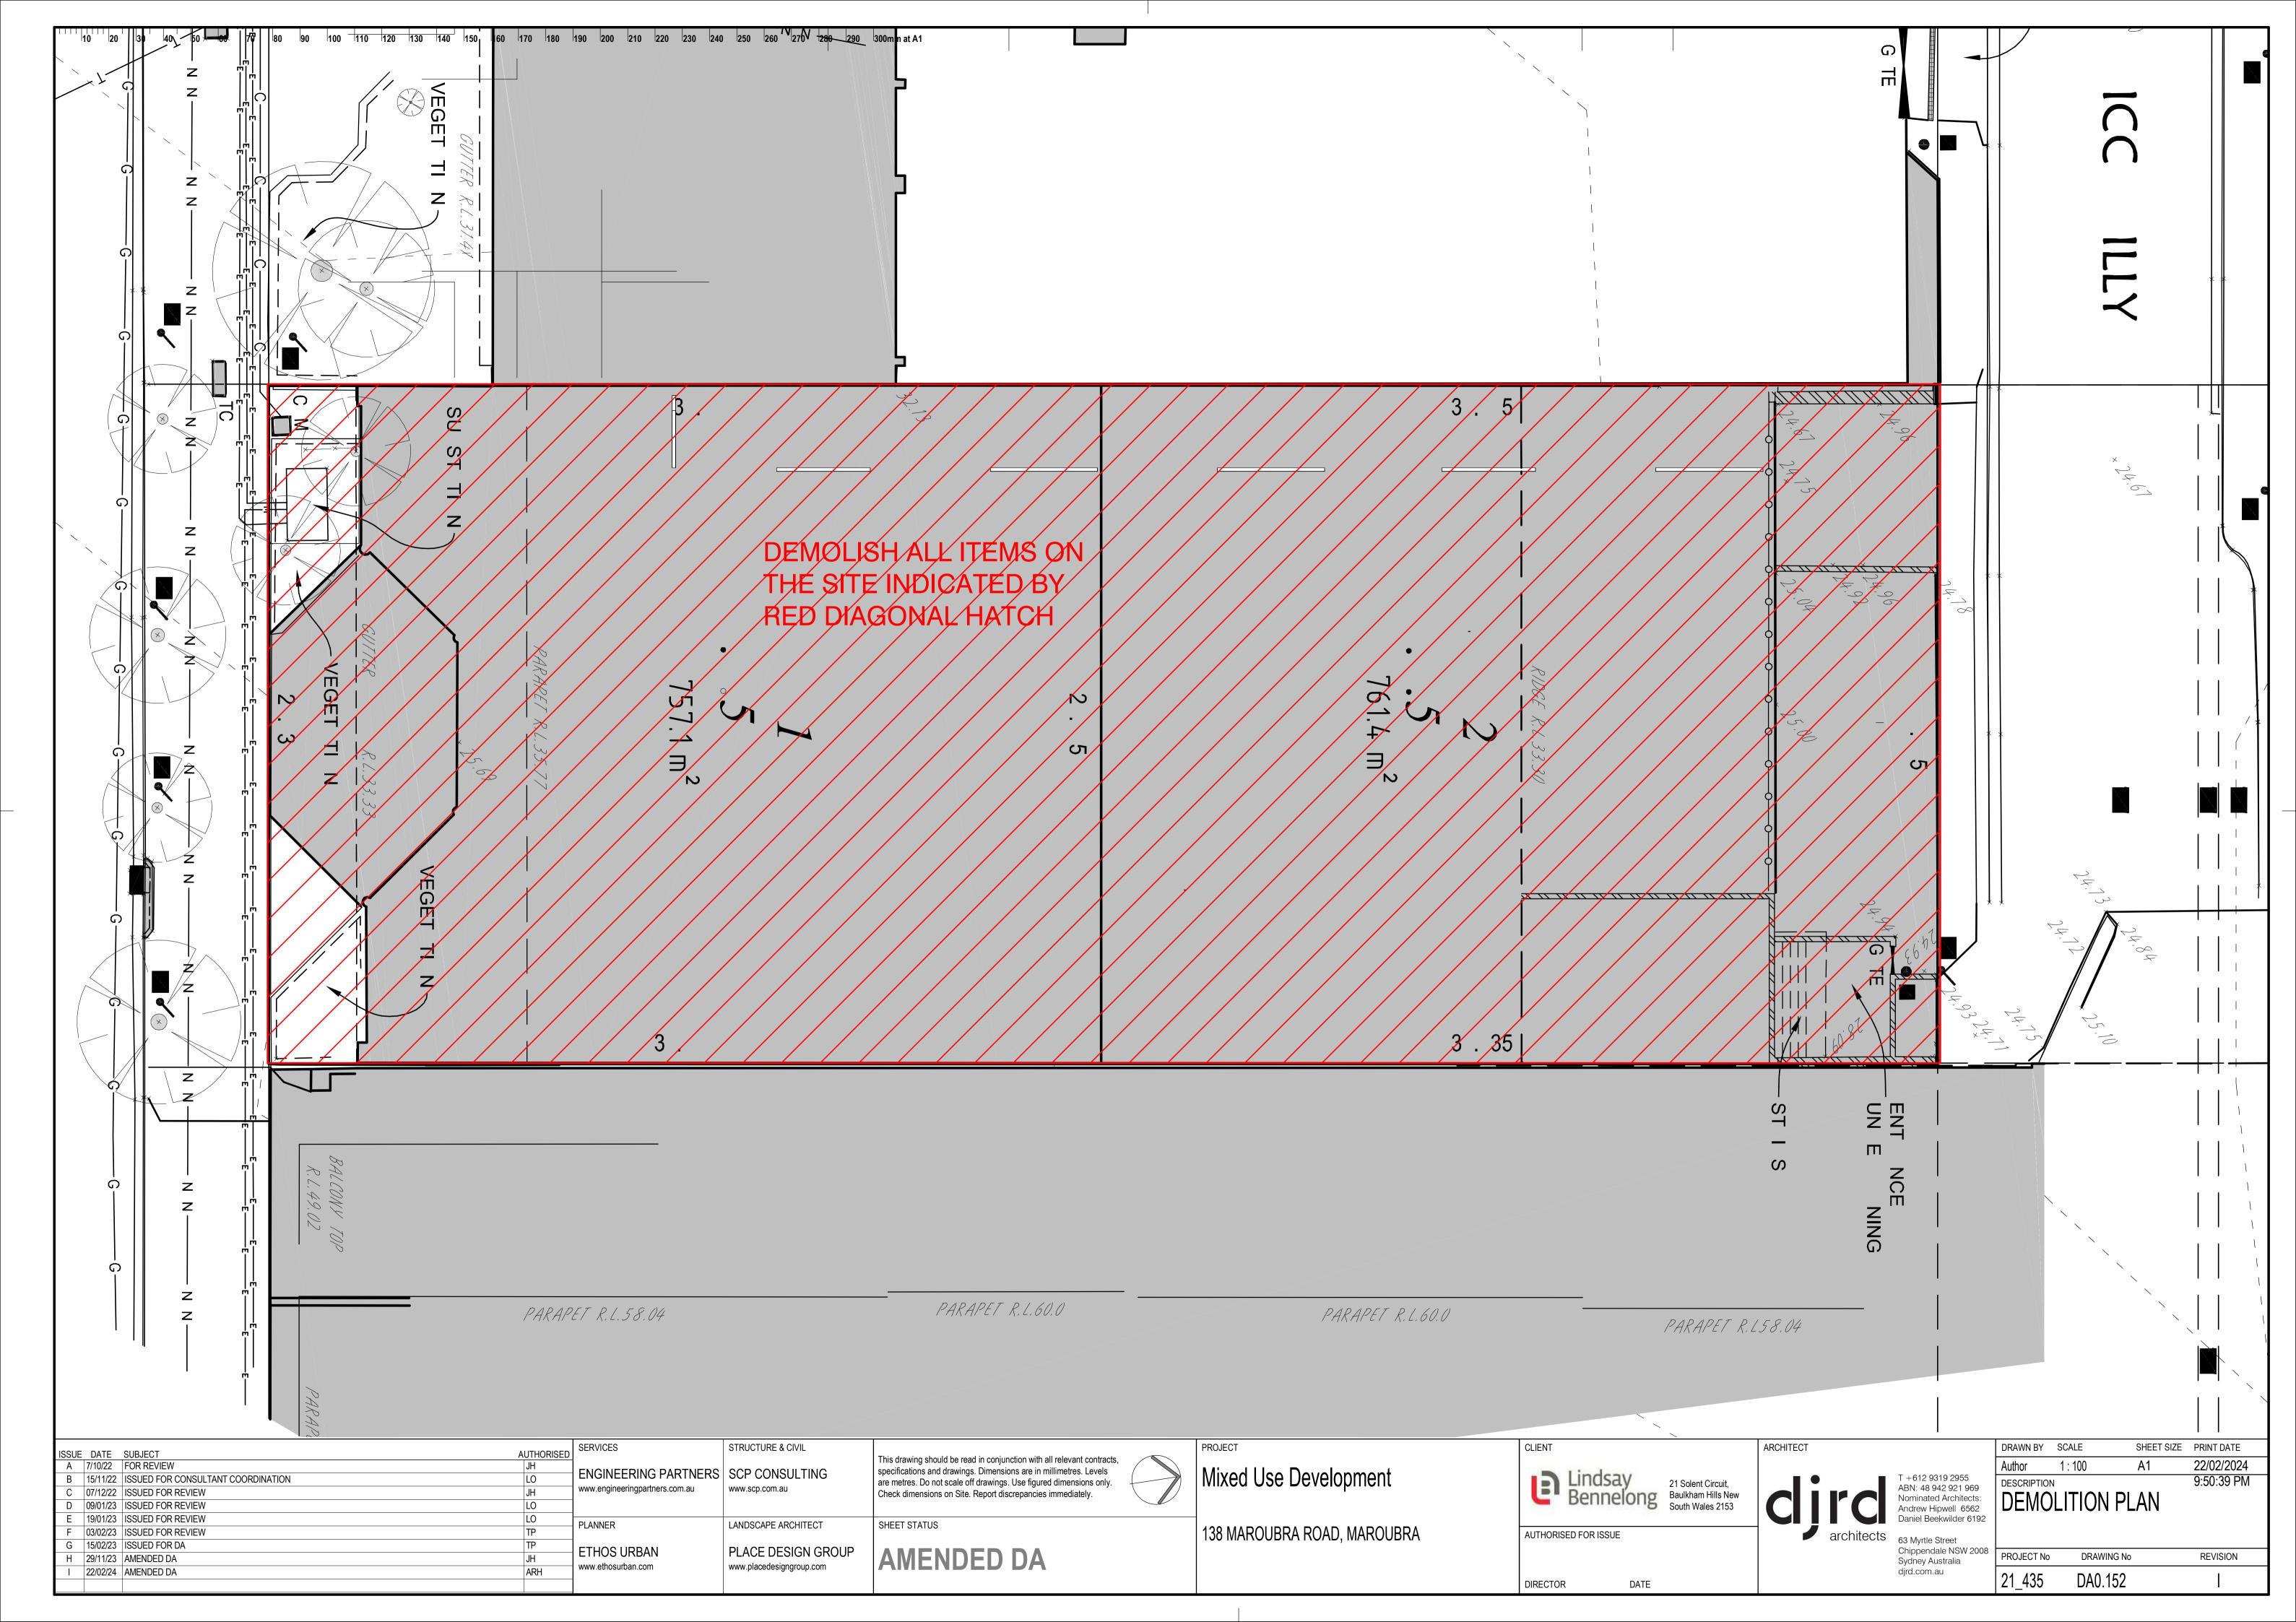

| Author     | 1 : 450    | A1         | 27/02/2024 |
| t,<br>New<br>53 | dj        | rcl<br>architects | T +612 9319 2955<br>ABN: 48 942 921 969<br>Nominated Architects:<br>Andrew Hipwell 6562<br>Daniel Beekwilder 6192<br>63 Myrtle Street |            | E STATIO   |            |            |
|                 |           |                   | Chippendale NSW 2008<br>Sydney Australia                                                                                              | PROJECT No | DRAWING No |            | REVISION   |
|                 |           |                   | djrd.com.au                                                                                                                           | 21_435     | DA0.151    |            | Н          |







|   | DATE     | SUBJECT                                                                 | AUTHORISED | SERVICES                       | STRUCTURE & CIVIL        |
|---|----------|-------------------------------------------------------------------------|------------|--------------------------------|--------------------------|
|   |          | ISSUED FOR REVIEW                                                       | JH         |                                |                          |
| G | 07/12/22 | ISSUED FOR REVIEW                                                       | JH         | ENGINEERING PARTNERS           |                          |
| Н | 09/01/23 | ISSUED FOR REVIEW                                                       | LO         | www.engineeringpartners.com.au | w