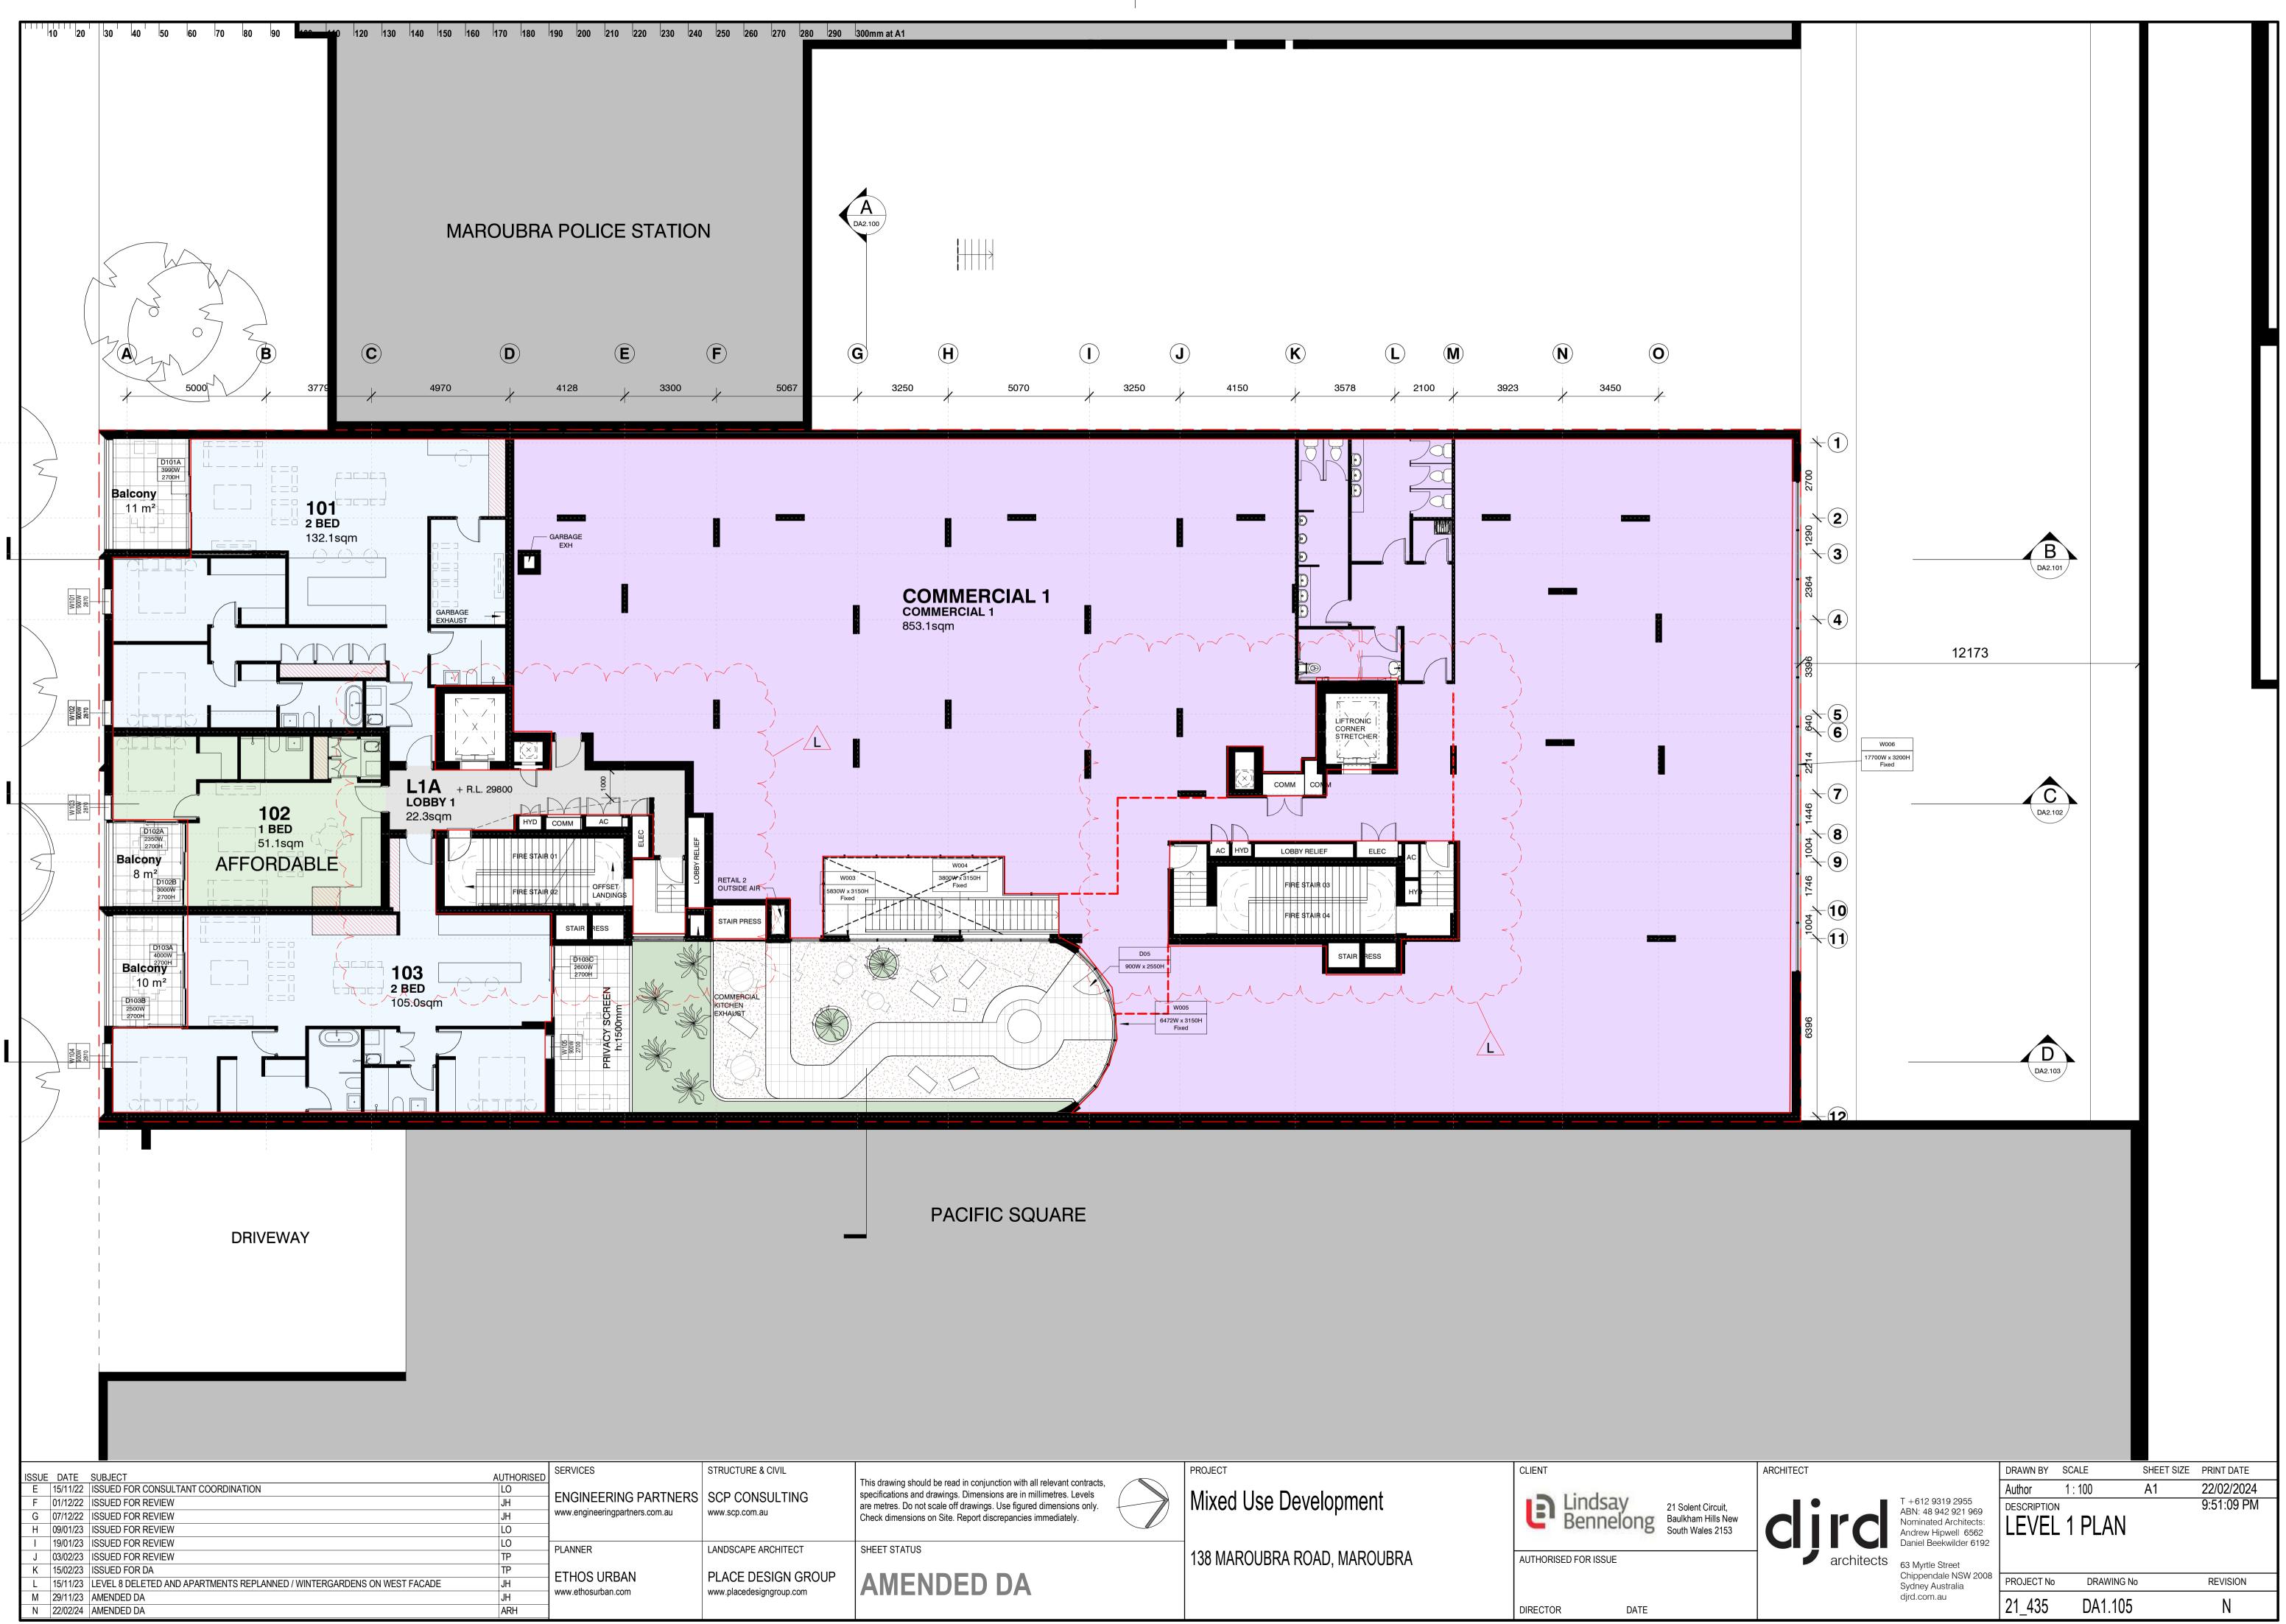

562<br>Daniel Beekwilder 6192 |            | MENT 1 P   | LAN        | 9:50:58 PM |
|                                         |           | architects | 63 Myrtle Street                                                                                                  |            |            |            |            |
|                                         |           |            | Chippendale NSW 2008<br>Sydney Australia                                                                          | PROJECT No | DRAWING No | )          | REVISION   |
|                                         |           |            | djrd.com.au                                                                                                       | 21_435     | DA1.103    |            | Ν          |











































M 22/02/24 AMENDED DA N 16/04/24 SUPPLEMENTARY DA INFORMATION

www.placedesigngroup.com

www.planningandco.com

ARH

ARH

AMENDED DA

DIRECTOR

DATE

30m ARH BONUS ENVELOPE

25m DCP ENVELOPE

MAROUBRA POLICE STATION

|         | 8          | 8          |                                                                                                                   |          |           |            |             |
|---------|------------|------------|-------------------------------------------------------------------------------------------------------------------|----------|-----------|------------|-------------|
|         |            |            |