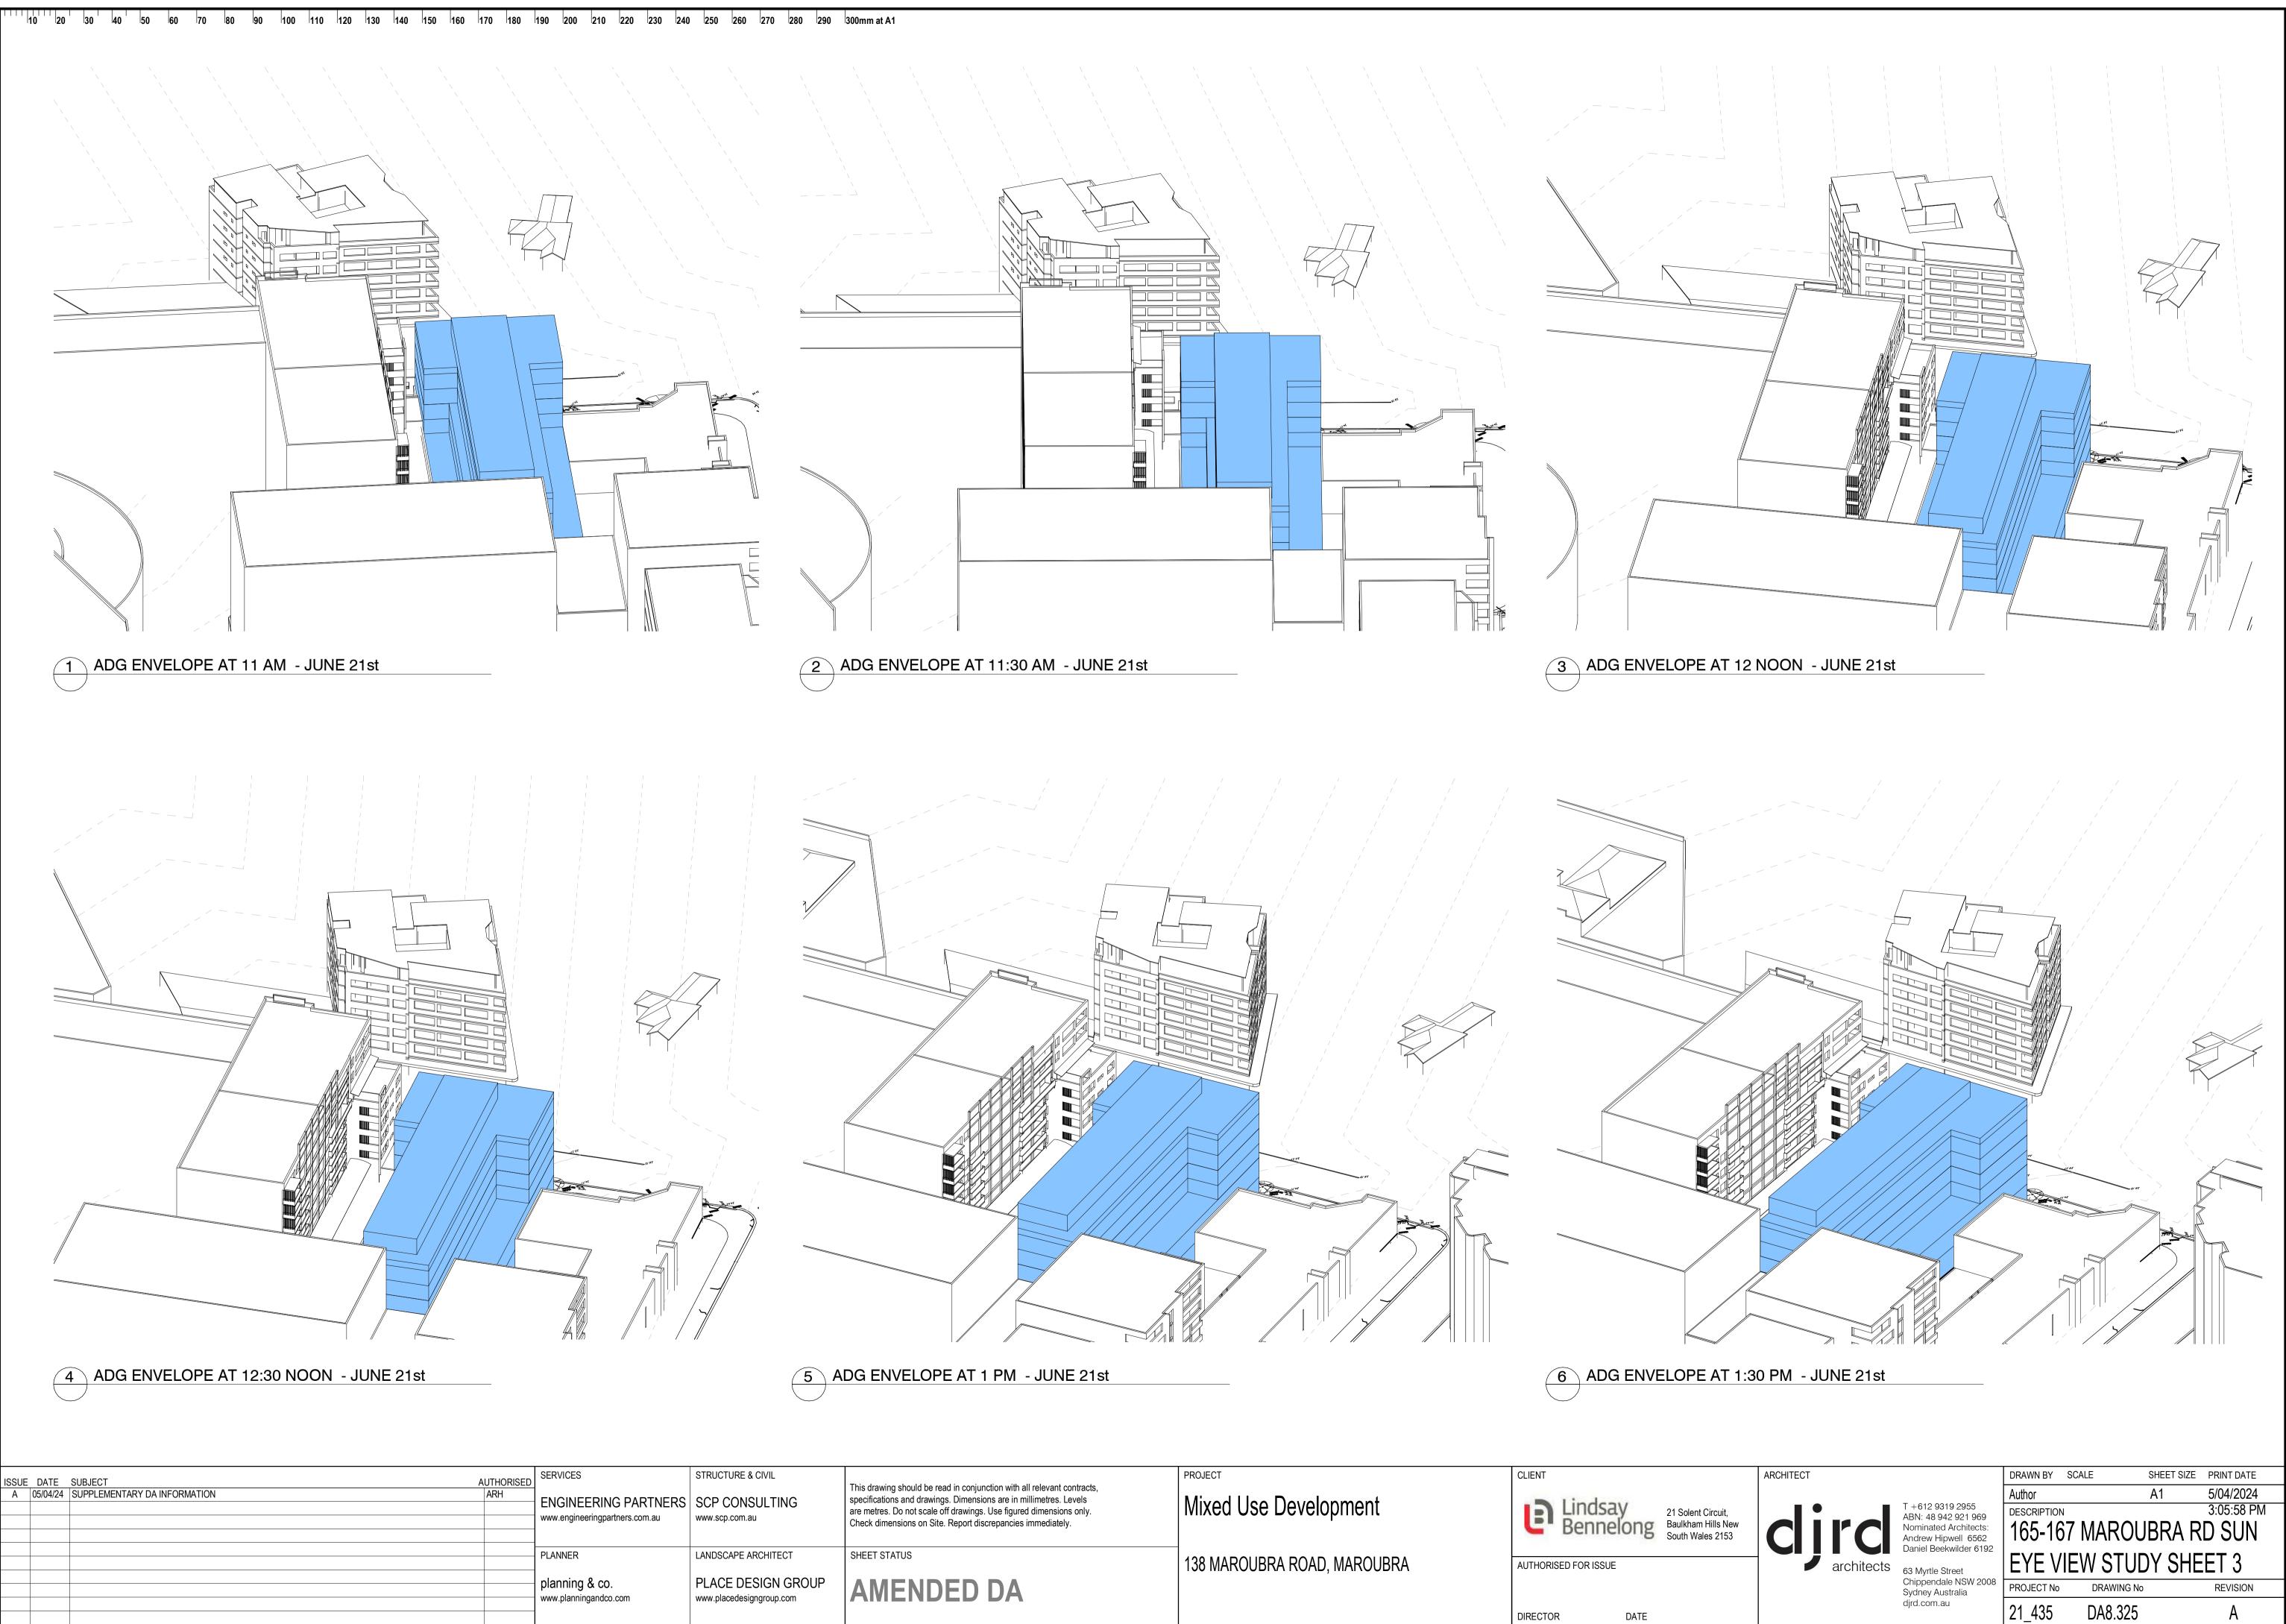

|         |          | _                   | Sheet List                                                         |
|---------|----------|---------------------|--------------------------------------------------------------------|
| Sheet   | Current  | Current<br>Revision |                                                                    |
| Number  | Revision | Date                | Sheet Name                                                         |
| DA0.100 | M        | 05/04/24            | COVER SHEET SITE PLAN                                              |
| DA0.149 | A        | 22/02/24            | DCP ENVELOPE ANALYSIS SHEET 1                                      |
| DA0.140 | K        | 22/02/24            | DCP ENVELOPE ANALYSIS SHEET 2                                      |
| DA0.150 | H        | 22/02/24            | POLICE STATION - POTENTIAL                                         |
| DA0.151 |          | 22/02/24            | DEVELOPMENT STUDY                                                  |
| DA0.152 | 1        | 22/02/24            | DEMOLITION PLAN                                                    |
| DA0.152 | 1        | 22/02/24            | SITE ANALYSIS PLAN                                                 |
| DA1.101 | '<br>N   | 22/02/24            | BASEMENT 3 PLAN                                                    |
| DA1.101 | N        | 22/02/24            | BASEMENT 2 PLAN                                                    |
| DA1.102 | N        |                     |                                                                    |
| DA1.103 | N        | 22/02/24            | BASEMENT 1 PLAN<br>GROUND FLOOR PLAN                               |
|         |          | 22/02/24            |                                                                    |
| DA1.105 | N        | 22/02/24            | LEVEL 1 PLAN                                                       |
| DA1.106 | N        | 22/02/24            | LEVEL 2 PLAN                                                       |
| DA1.107 | 0        | 22/02/24            | LEVEL 3 PLAN                                                       |
| DA1.108 | N        | 22/02/24            |                                                                    |
| DA1.109 | M        | 22/02/24            | LEVEL 5 PLAN                                                       |
| DA1.110 | M        | 22/02/24            | LEVEL 6 PLAN                                                       |
| DA1.111 | N        | 22/02/24            | LEVEL 7 PLAN                                                       |
| DA1.112 | N        | 22/02/24            | LEVEL 8 PLAN                                                       |
| DA1.113 | J        | 22/02/24            | ROOF PLAN                                                          |
| DA2.100 | Μ        | 22/02/24            | SECTION A                                                          |
| DA2.101 | Ι        | 22/02/24            | SECTION B                                                          |
| DA2.102 | К        | 22/02/24            | SECTION C                                                          |
| DA2.103 | I        | 22/02/24            | SECTION D                                                          |
| DA2.200 | K        | 22/02/24            | NORTH ELEVATION                                                    |
| DA2.201 | K        | 22/02/24            | EAST ELEVATION                                                     |
| DA2.202 | K        | 22/02/24            | SOUTH ELEVATION                                                    |
| DA2.203 | K        | 22/02/24            | WEST ELEVATION                                                     |
| DA2.302 | K        | 22/02/24            | STREETSCAPE ELEVATIONS                                             |
| DA8.100 | М        | 22/02/24            | SCHEDULES                                                          |
| DA8.200 | F        | 22/02/24            | ADG ADAPTABLE ACCESS AND DWELLINGS                                 |
|         |          |                     | - SHEET 1                                                          |
| DA8.201 | J        | 22/02/24            | ADG ADAPTABLE ACCESS AND DWELLINGS<br>- SHEET 2                    |
| DA8.250 | Μ        | 05/04/24            | ADG & BASIX COMPLIANCE                                             |
| DA8.300 | G        | 22/02/24            | SHADOW DIAGRAM PLANS SHEET 1                                       |
| DA8.301 | J        | 22/02/24            | SHADOW DIAGRAM PLANS SHEET 2                                       |
| DA8.302 | G        | 22/02/24            | SHADOW DIAGRAM PLANS SHEET 3                                       |
| DA8.303 | G        | 22/02/24            | SHADOW DIAGRAM PLANS SHEET 4                                       |
| DA8.303 | G        |                     | SHADOW DIAGRAM PLANS SHEET 5                                       |
|         | G        | 22/02/24            |                                                                    |
| DA8.305 | 1        | 05/04/24            | SHADOW DIAGRAMS ADG ENVELOPE                                       |
| DA8.306 | H        | 22/02/24            | SUN EYE VIEW ADG COMPLIANT ENVELOPE                                |
| DA8.309 | K        | 22/02/24            | SUN EYE VIEWS SHEET 1                                              |
| DA8.310 | 1        | 22/02/24            | SUN EYE VIEWS SHEET 2                                              |
| DA8.320 | Н        | 22/02/24            | HEIGHT PLANE ANALYSIS                                              |
| DA8.322 | D        | 22/02/24            | 165-167 MAROUBRA RD SHADOW IMPACT<br>STUDY                         |
| DA8.323 | E        | 05/04/24            | 165-167 MAROUBRA RD SUN EYE VIEW<br>STUDY SHEET 1                  |
| DA8.324 | E        | 05/04/24            | 165-167 MAROUBRA RD SUN EYE VIEW<br>STUDY SHEET 2                  |
| DA8.325 | A        | 05/04/24            | 165-167 MAROUBRA RD SUN EYE VIEW                                   |
| DA8.326 | A        | 05/04/24            | STUDY SHEET 3<br>165-167 MAROUBRA RD SUN EYE VIEW                  |
| DA8.327 | A        | 05/04/24            | STUDY SHEET 4<br>165-167 MAROUBRA RD SUN EYE VIEW<br>STUDY SHEET 5 |
| DA8.328 | A        | 05/04/24            | 165-167 MAROUBRA RD SUN EYE VIEW                                   |
|         |          |                     | STUDY SHEET 6                                                      |
| DA8.350 | Н        | 22/02/24            | OPEN SPACE / DEEP SOIL STRATEGY                                    |
| DA8.400 | Н        | 22/02/24            | EXTERNAL MATERIAL SCHEDULE                                         |
| DA9.100 | Ι        | 22/02/24            | 3D VIEWS                                                           |
|         | Н        | 22/02/24            | PERSPECTIVE MAROUBRA ROAD                                          |
| DA9.150 |          |                     |                                                                    |