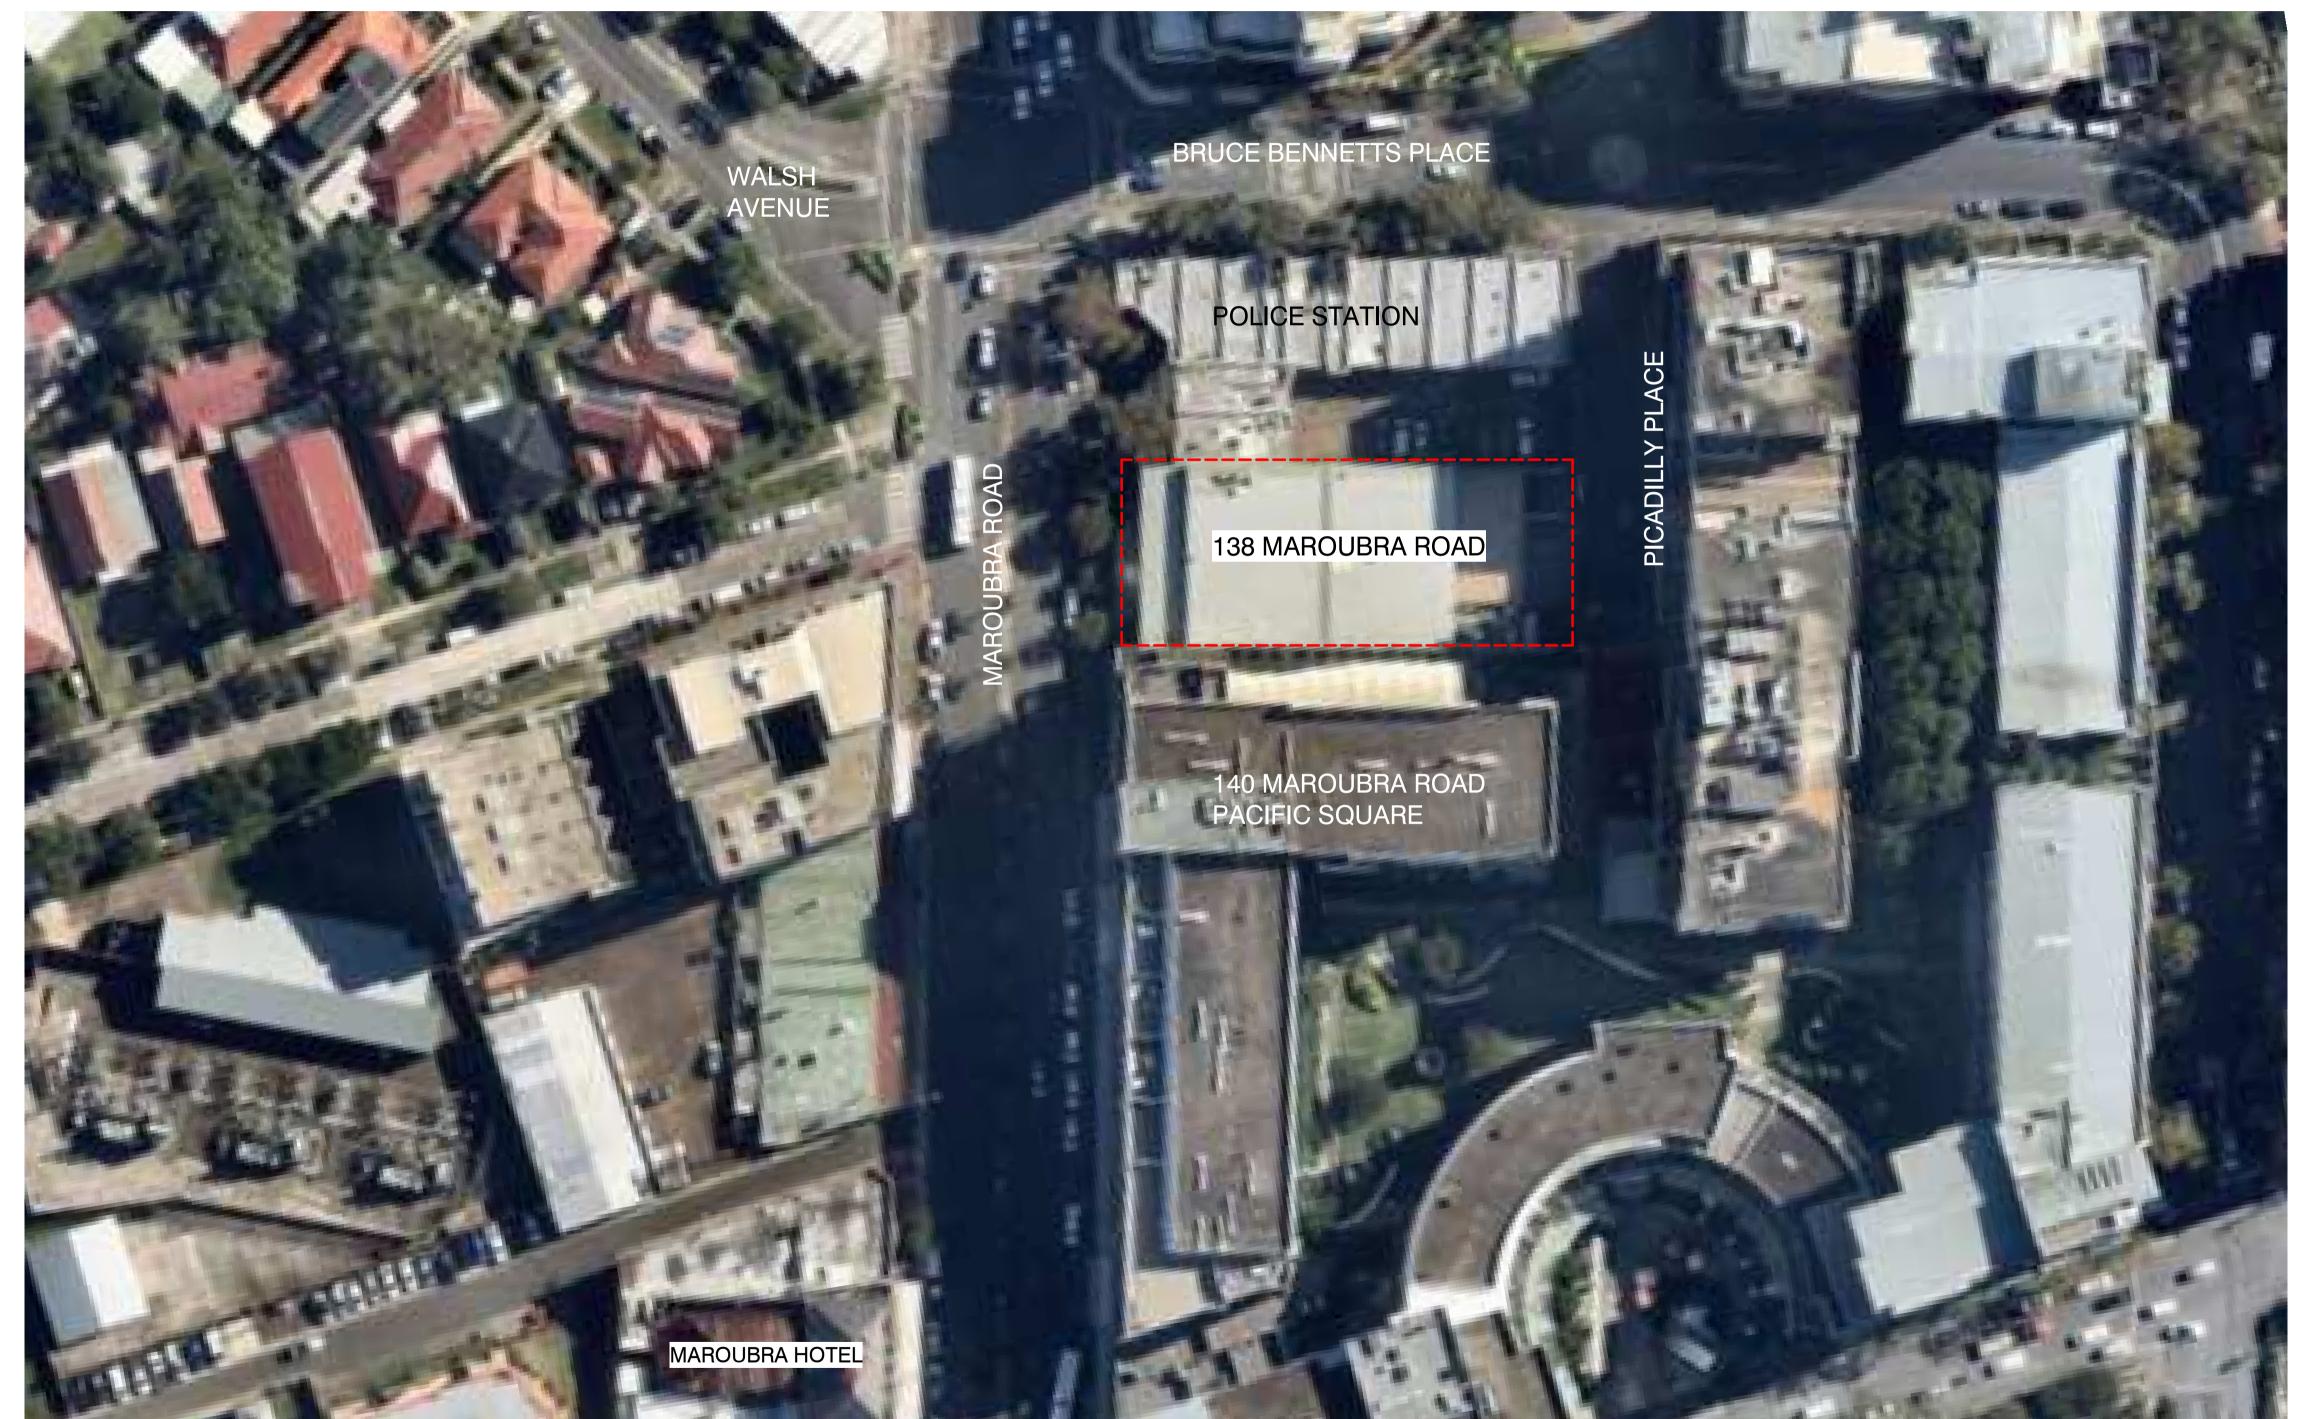

**BRUCE BENNETTS PLACE** WALSH AVENUE 3 3 24749 18214 18151 0 MAROUBRA ROAD POLICE STATION SITE (YELLOW) **DEVELOPMENT SITE (ORANGE)** DCP PLAN FORM - 25m

ROTATE "C" FORM / CENTRAL SPACE FACES NORTH / POLICE STATION SITE STREET WALL FORM PRESERVED SUBJECT SITE BRUCE BENNETTS PLACE LEP 25m HEIGHT = - GROUND (RETAIL) + LEVEL 1 (COMM) (8.6m) WALSH AVENUE - 4 X 3100 RESIDENTIAL FLOORS (12.4m) - ROOF GARDEN INCLUDING LIFT OVERRUN (4m) **COMBINED SITE** (BOTH BLUE FORMS) - 4 STOREYS X 18 DWELLINGS = 72 TOTAL - VENTILATION = APPROX 20 + 24 (61%) - DAYLIGHT = APPROX 27 + 24 (70.8%) - CENTRAL COMMUNAL OPEN SPACE WILL GET WID WINTER DAYLIGHT. ROOF GARDEN PREFERRED CONCLUSION - SUPERIOR ADG OUTCOME - INTER-BUILDING SEPARATION ACHIEVED - AS THE LOWER LEVEL COMMUNAL OPEN SPACE WILL RECIEVE LIGHT, LESS IS REQUIRED AT ROOF GARDEN LEVEL. POTENTIAL ADDITION OF 5 MORE DWELLINGS **40 MAROUBRA ROAD** (77 TOTAL) **OPPORTUNITY** 